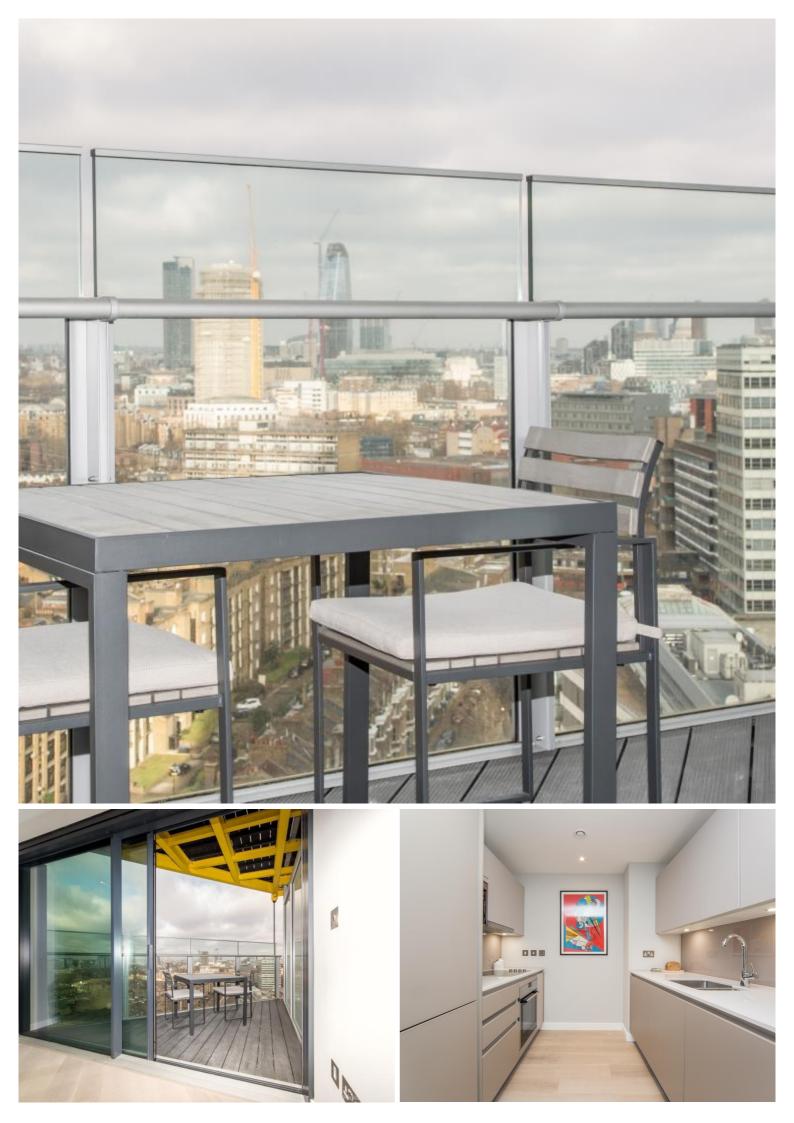

## Description

UNCLE is in one of the tallest high-rise buildings in London. This spacious one-bedroom apartment is furnished to an exceptional standard. The apartment has an open plan design and is finished to a high specification throughout, benefitting from a stylish kitchen with integrated Siemens appliances, spacious living and dining area leading to a large private balcony, contemporary bathroom, bedroom designed with built in wardrobes and wood floor throughout.

Pictures for illustration purposes.

Residents have access to a range of amenities, including a 24 hour residents' gym and a 45th floor sky lounge with panoramic views, and access to high speed fibre broadband up to 1GB. UNCLE has a 24/7 on site team to whom are dedicated to bringing high-quality homes and renting as it should be. UNCLE believes you shouldn't have to own a home to be treated like a home owner.

- Modern Apartment
- 40th Floor
- Balcony
- 24hr Concierge
- Residents Gym
- Residents Lounge and Workspace
- Open-Plan Kitchen
- Furnished
- Wooden Flooring
- Pictures for Illustration