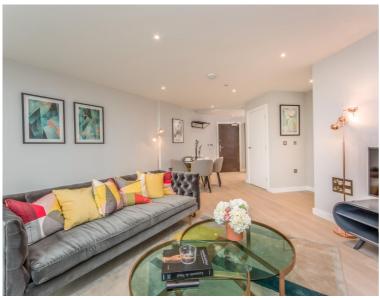

## Description

UNCLE is in one of the tallest high-rise buildings in London. This spacious one-bedroom apartment is furnished to an exceptional standard. The apartment has an open plan design and is finished to a high specification throughout, benefitting from a stylish kitchen with integrated Siemens appliances, spacious living and dining area leading to a large private balcony, contemporary bathroom, bedroom designed with built in wardrobes and wood floor throughout.

Pictures for illustration purposes.

Residents have access to a range of amenities, including a 24 hour residents' gym and a 45th floor sky lounge with panoramic views, and access to high speed fibre broadband up to 1GB. UNCLE has a 24/7 on site team to whom are dedicated to bringing high-quality homes and renting as it should be. UNCLE believes you shouldn't have to own a home to be treated like a home owner.

- Modern Apartment
- 40th Floor
- Balcony
- 24hr Concierge
- Residents Gym
- Residents Lounge and Workspace
- Open-Plan Kitchen
- Furnished
- Wooden Flooring
- Pictures for Illustration