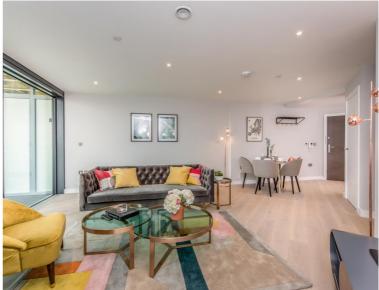

## Description

UNCLE is in one of the tallest high-rise buildings in London. This spacious one-bedroom apartment is furnished to an exceptional standard. The apartment has an open plan design and is finished to a high specification throughout, benefitting from a stylish kitchen with integrated Siemens appliances, spacious living and dining area leading to a large private balcony, contemporary bathroom, bedroom designed with built in wardrobes and wood floor throughout.

Pictures for illustration purposes.

Residents have access to a range of amenities, including a 24 hour residents' gym and a 45th floor sky lounge with panoramic views, and access to high speed fibre broadband up to 1GB. UNCLE has a 24/7 on site team to whom are dedicated to bringing high-quality homes and renting as it should be. UNCLE believes you shouldn't have to own a home to be treated like a home owner.

- Modern Apartment
- 40th Floor
- Balcony
- 24hr Concierge
- Residents Gym
- Residents Lounge and Workspace
- Open-Plan Kitchen
- Furnished
- Wooden Flooring
- Pictures for Illustration