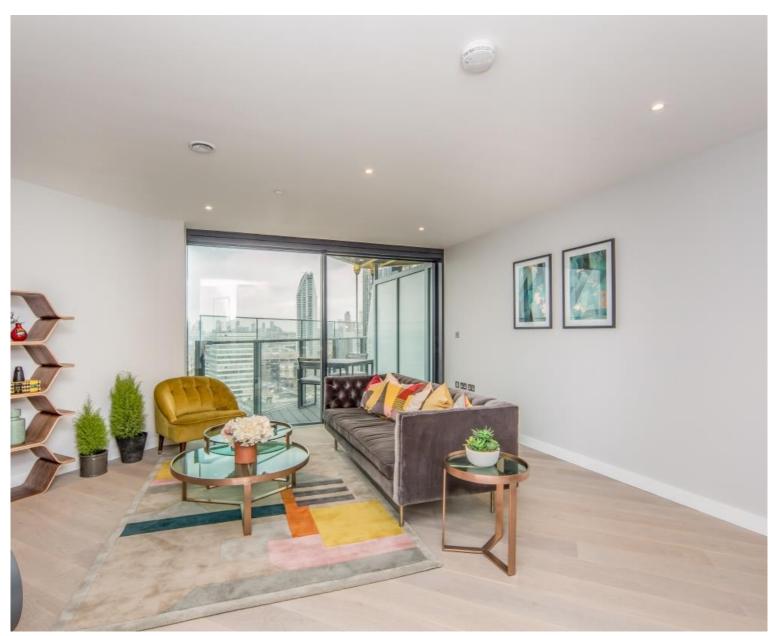

## Description

UNCLE is in one of the tallest high-rise buildings in London. This spacious one-bedroom apartment is furnished to an exceptional standard. The apartment has an open plan design and is finished to a high specification throughout, benefitting from a stylish kitchen with integrated Siemens appliances, spacious living and dining area leading to a large private balcony, contemporary bathroom, bedroom designed with built in wardrobes and wood floor throughout.

Pictures for illustration purposes.

Residents have access to a range of amenities, including a 24 hour residents' gym and a 45th floor sky lounge with panoramic views, and access to high speed fibre broadband up to 1GB. UNCLE has a 24/7 on site team to whom are dedicated to bringing high-quality homes and renting as it should be. UNCLE believes you shouldn't have to own a home to be treated like a home owner.

- Modern Apartment
- 40th Floor
- Balcony
- 24hr Concierge
- Residents Gym
- Residents Lounge and Workspace
- Open-Plan Kitchen
- Furnished
- Wooden Flooring
- Pictures for Illustration