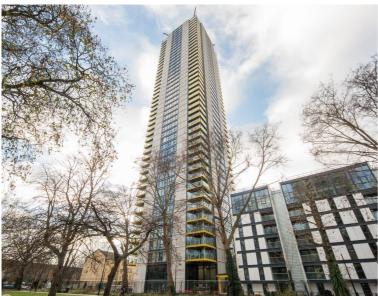

## Description

UNCLE is in one of the tallest high-rise buildings in London. This spacious one-bedroom apartment is furnished to an exceptional standard. The apartment has an open plan design and is finished to a high specification throughout, benefitting from a stylish kitchen with integrated Siemens appliances, spacious living and dining area leading to a large private balcony, contemporary bathroom, bedroom designed with built in wardrobes and wood floor throughout.

- Modern Apartment
- 40th Floor
- Balcony
- 24hr Concierge
- Residents Gym
- Residents Lounge and Workspace
- Open-Plan Kitchen
- Furnished
- Wooden Flooring
- Pictures for Illustration