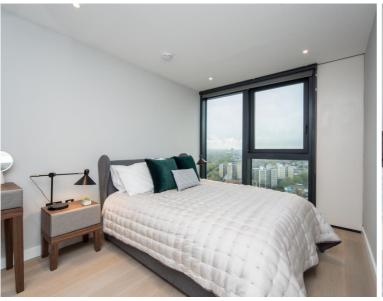

## Description

UNCLE is in one of the tallest high-rise buildings in London. This spacious one-bedroom apartment is furnished to an exceptional standard. The apartment has an open plan design and is finished to a high specification throughout, benefitting from a stylish kitchen with integrated Siemens appliances, spacious living and dining area leading to a large private balcony, contemporary bathroom, bedroom designed with built in wardrobes and wood floor throughout.

Pictures for illustration purposes.

Residents have access to a range of amenities, including a 24 hour residents' gym and a 45th floor sky lounge with panoramic views, and access to high speed fibre broadband up to 1GB. UNCLE has a 24/7 on site team to whom are dedicated to bringing high-quality homes and renting as it should be. UNCLE believes you shouldn't have to own a home to be treated like a home owner.

- Modern Apartment
- 40th Floor
- Balcony
- 24hr Concierge
- Residents Gym
- Residents Lounge and Workspace
- Open-Plan Kitchen
- Furnished
- Wooden Flooring
- Pictures for Illustration