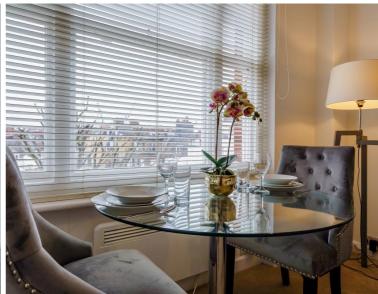

## Description

A modern studio apartment situated on the fourth floor of this period building in the heart of Mayfair. The property comprises main reception room/bedroom, kitchenette, shower room and an additional storage area. The apartment benefits from a concierge service and lift access, as well as being within close proximity of the green open spaces of Hyde Park and the transport links of Green Park underground station.

- Reception room/bedroom
- Shower room
- Additional storage space
- Seventh floor
- Lift
- Furnished/Unfurnished
- Approx. 266 sq ft (22 sq m)
- EPC: D
- Council tax: Band E
- Deposit amount: £2,950.00