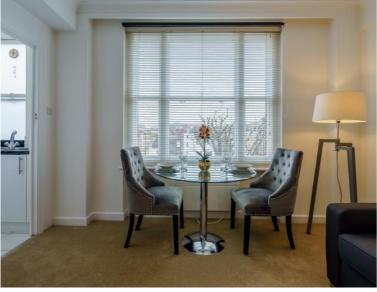

## Description

A modern studio apartment situated on the fourth floor of this period building in the heart of Mayfair. The property comprises main reception room/bedroom, kitchenette, shower room and an additional storage area. The apartment benefits from a concierge service and lift access, as well as being within close proximity of the green open spaces of Hyde Park and the transport links of Green Park underground station.

- Reception room/bedroom
- Shower room
- Additional storage space
- Seventh floor
- Lift
- Furnished/Unfurnished
- Approx. 266 sq ft (22 sq m)
- EPC: D
- Council tax: Band E
- Deposit amount: £2,950.00