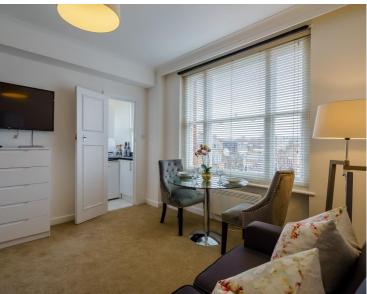

## Description

A modern studio apartment situated on the fourth floor of this period building in the heart of Mayfair. The property comprises main reception room/bedroom, kitchenette, shower room and an additional storage area. The apartment benefits from a concierge service and lift access, as well as being within close proximity of the green open spaces of Hyde Park and the transport links of Green Park underground station.

- Reception room/bedroom
- Shower room
- Additional storage space
- Seventh floor
- Lift
- Furnished/Unfurnished
- Approx. 266 sq ft (22 sq m)
- EPC: D
- Council tax: Band E
- Deposit amount: £2,950.00