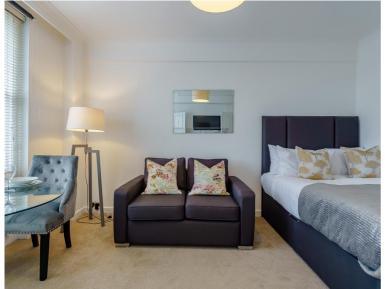

## Description

A modern studio apartment situated on the fourth floor of this period building in the heart of Mayfair. The property comprises main reception room/bedroom, kitchenette, shower room and an additional storage area. The apartment benefits from a concierge service and lift access, as well as being within close proximity of the green open spaces of Hyde Park and the transport links of Green Park underground station.

- Reception room/bedroom
- Shower room
- Additional storage space
- Seventh floor
- Lift
- Furnished/Unfurnished
- Approx. 266 sq ft (22 sq m)
- EPC: D
- Council tax: Band E
- Deposit amount: £2,950.00