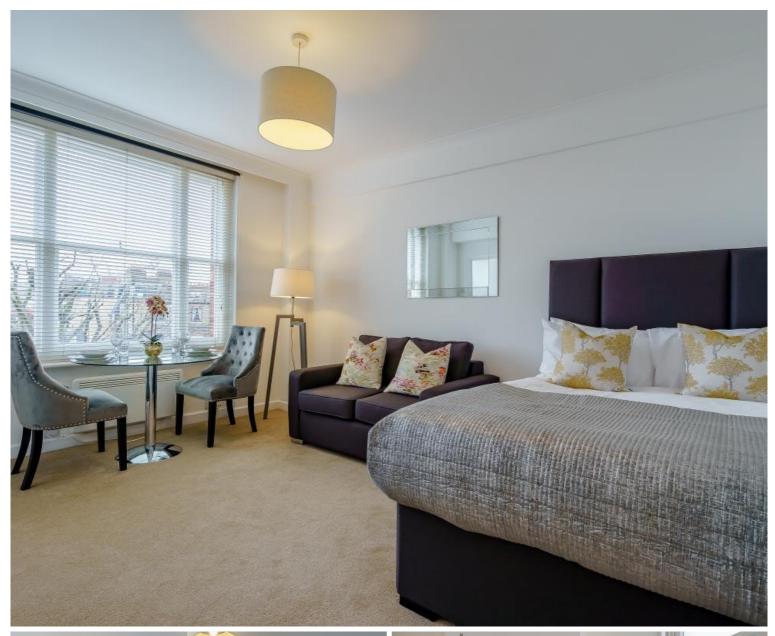

## Description

A modern studio apartment situated on the fourth floor of this period building in the heart of Mayfair. The property comprises main reception room/bedroom, kitchenette, shower room and an additional storage area. The apartment benefits from a concierge service and lift access, as well as being within close proximity of the green open spaces of Hyde Park and the transport links of Green Park underground station.

- Reception room/bedroom
- Shower room
- Additional storage space
- Seventh floor
- Lift
- Furnished/Unfurnished
- Approx. 266 sq ft (22 sq m)
- EPC: D
- Council tax: Band E
- Deposit amount: £2,950.00