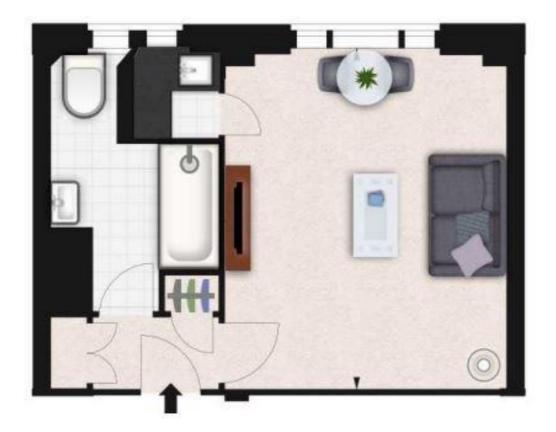

payable on a monthly basis and you may be required to pay more than a month's rent in advance, depending on your circumstances. You will be required to pay a 1 week holding deposit following a successful offer. Utility bills, council tax, telephone line and broadband are not included in the rent. As well as paying the rent, you may also be required to make some additional permitted payments. If your tenancy does not qualify as an AST, additional fees may apply. Please visit jll.co.uk/fees for details of fees which may be payable when renting a property.

- Reception room/bedroom
- Shower room
- Additional storage space
- Seventh floor
- Lift
- Furnished/Unfurnished
- Approx. 266 sq ft (22 sq m)
- EPC: D
- Council tax: Band E
- Deposit amount: £2,950.00

## Floorplan

266 sq ft | 25 sq m