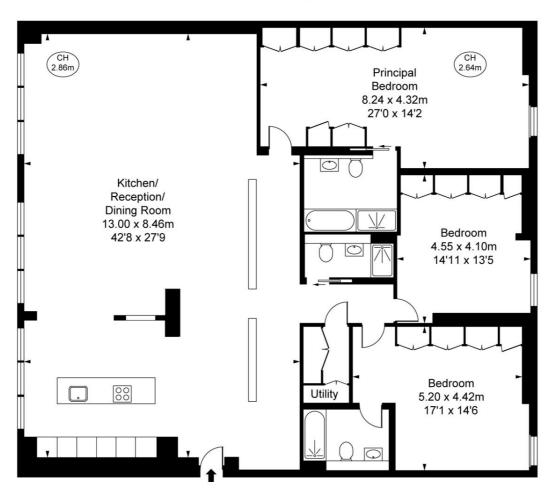

## Floorplan

2,206 sq ft | 205 sq m

The Regent Lofts, Marshall Street, W1F Approximate Gross Internal Area 204.98 sq m / 2,206 sq ft

(CH = Ceiling Heights)

Fourth Floor

This plan is not to scale. It is for guidance and not for valuation purposes.

All measurements and areas are approximate only, and have been prepared in accordance with the current edition of the RICS Code of Measuring Practice.

© Furham Performance.

Mayfair and Marylebone

13a St George Street, London W1S 2FQ +44 207 399 5550 Urban living, your way.