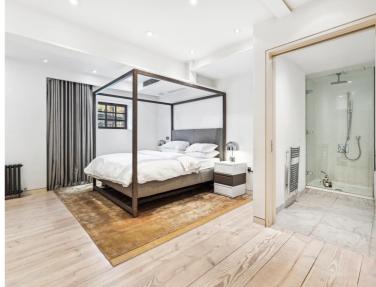

Set on the fourth floor, this apartment offers over 2,200 sqft of contemporary space. The loft-style apartment boasts a large, open-plan living space which is ideal for entertaining. This spacious area has been designed with sleek, neutral interiors, beautiful wooden flooring throughout, beamed ceilings and large crittall windows which flood the area in natural light. The striking open-plan kitchen has been designed with high-specification fittings including, contemporary, white cupboards, integrated appliances and a stylish island with breakfast bar. This three bedroom, three bathroom flat offers a vast amount of storage space. The building itself allows for access to the communal gardens and benefits from 24 hour concierge.

- 3 Double bedrooms
- 3 Bathrooms
- Open plan kitchen
- Fourth floor
- Lift
- 24 Hour concierge
- Approx. 2206 sq ft ( 205 sq m)
- EPC: B
- Service Charge: £20,016.87
- Ground Rent: £500