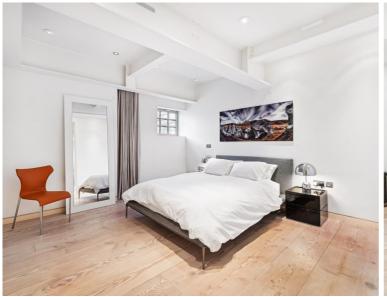

Set on the fourth floor, this apartment offers over 2,200 sqft of contemporary space. The loft-style apartment boasts a large, open-plan living space which is ideal for entertaining. This spacious area has been designed with sleek, neutral interiors, beautiful wooden flooring throughout, beamed ceilings and large crittall windows which flood the area in natural light. The striking open-plan kitchen has been designed with high-specification fittings including, contemporary, white cupboards, integrated appliances and a stylish island with breakfast bar. This three bedroom, three bathroom flat offers a vast amount of storage space. The building itself allows for access to the communal gardens and benefits from 24 hour concierge.

- 3 Double bedrooms
- 3 Bathrooms
- Open plan kitchen
- Fourth floor
- Lift
- 24 Hour concierge
- Approx. 2206 sq ft ( 205 sq m)
- EPC: B
- Service Charge: £20,016.87
- Ground Rent: £500