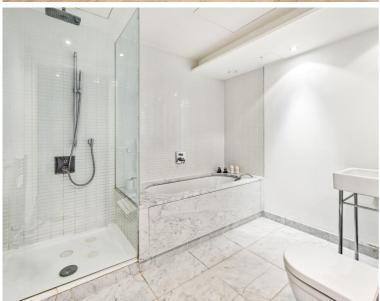

Set on the fourth floor, this apartment offers over 2,200 sqft of contemporary space. The loft-style apartment boasts a large, open-plan living space which is ideal for entertaining. This spacious area has been designed with sleek, neutral interiors, beautiful wooden flooring throughout, beamed ceilings and large crittall windows which flood the area in natural light. The striking open-plan kitchen has been designed with high-specification fittings including, contemporary, white cupboards, integrated appliances and a stylish island with breakfast bar. This three bedroom, three bathroom flat offers a vast amount of storage space. The building itself allows for access to the communal gardens and benefits from 24 hour concierge.

- 3 Double bedrooms
- 3 Bathrooms
- Open plan kitchen
- Fourth floor
- Lift
- 24 Hour concierge
- Approx. 2206 sq ft ( 205 sq m)
- EPC: B
- Service Charge: £20,016.87
- Ground Rent: £500