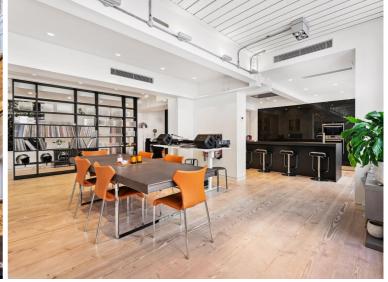

Set on the fourth floor, this apartment offers over 2,200 sqft of contemporary space. The loft-style apartment boasts a large, open-plan living space which is ideal for entertaining. This spacious area has been designed with sleek, neutral interiors, beautiful wooden flooring throughout, beamed ceilings and large crittall windows which flood the area in natural light. The striking open-plan kitchen has been designed with high-specification fittings including, contemporary, white cupboards, integrated appliances and a stylish island with breakfast bar. This three bedroom, three bathroom flat offers a vast amount of storage space. The building itself allows for access to the communal gardens and benefits from 24 hour concierge.