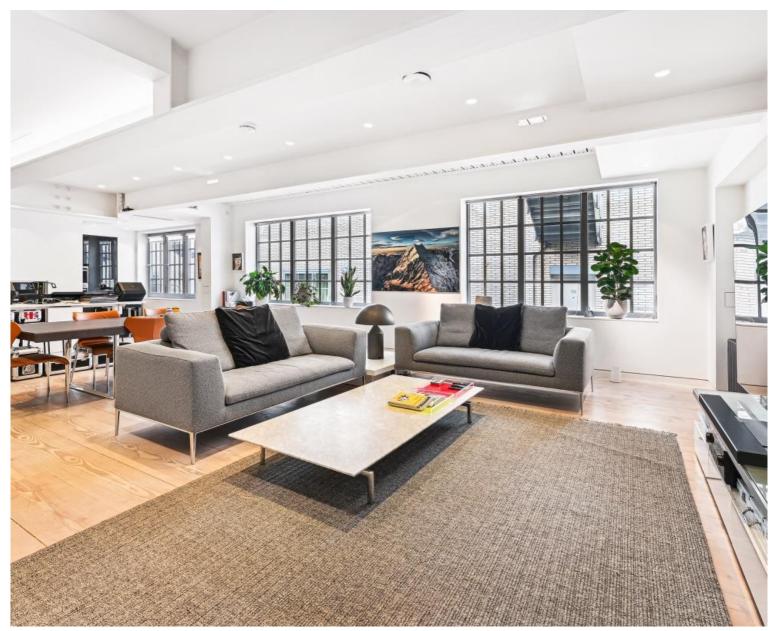

Set on the fourth floor, this apartment offers over 2,200 sqft of contemporary space. The loft-style apartment boasts a large, open-plan living space which is ideal for entertaining. This spacious area has been designed with sleek, neutral interiors, beautiful wooden flooring throughout, beamed ceilings and large crittall windows which flood the area in natural light. The striking open-plan kitchen has been designed with high-specification fittings including, contemporary, white cupboards, integrated appliances and a stylish island with breakfast bar. This three bedroom, three bathroom flat offers a vast amount of storage space. The building itself allows for access to the communal gardens and benefits from 24 hour concierge.