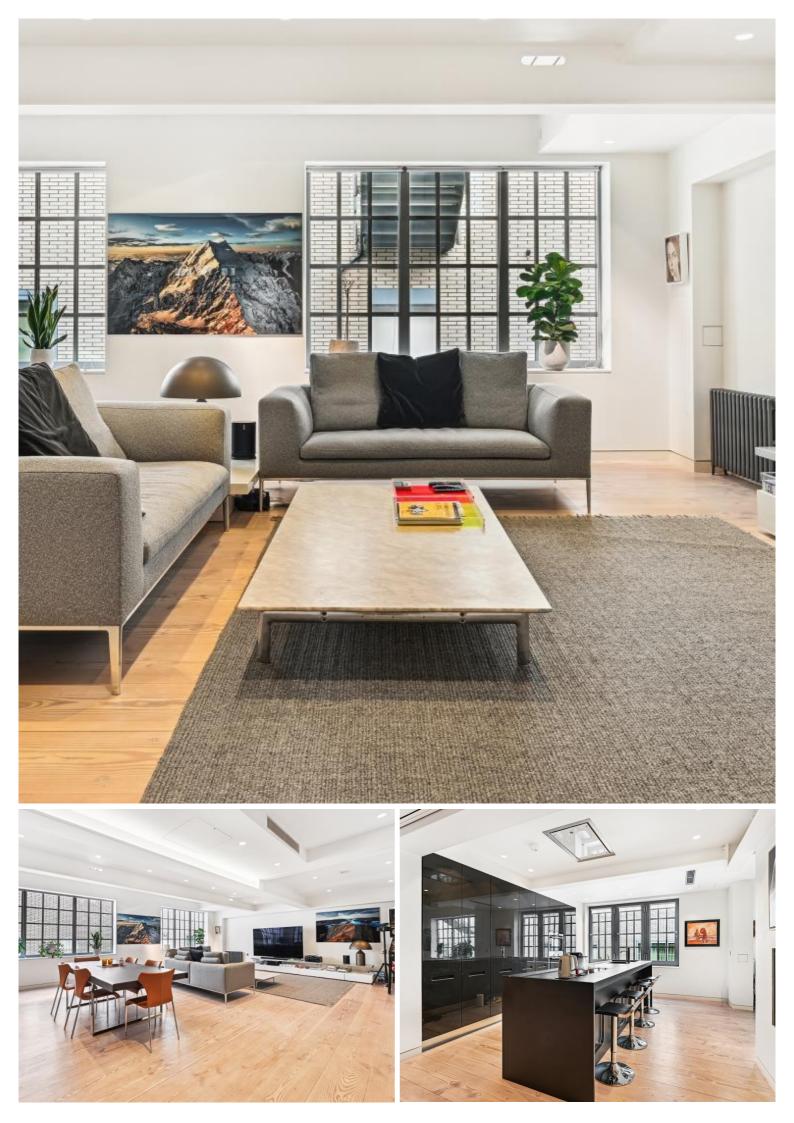

Set on the fourth floor, this apartment offers over 2,200 sqft of contemporary space. The loft-style apartment boasts a large, open-plan living space which is ideal for entertaining. This spacious area has been designed with sleek, neutral interiors, beautiful wooden flooring throughout, beamed ceilings and large crittall windows which flood the area in natural light. The striking open-plan kitchen has been designed with high-specification fittings including, contemporary, white cupboards, integrated appliances and a stylish island with breakfast bar. This three bedroom, three bathroom flat offers a vast amount of storage space. The building itself allows for access to the communal gardens and benefits from 24 hour concierge.