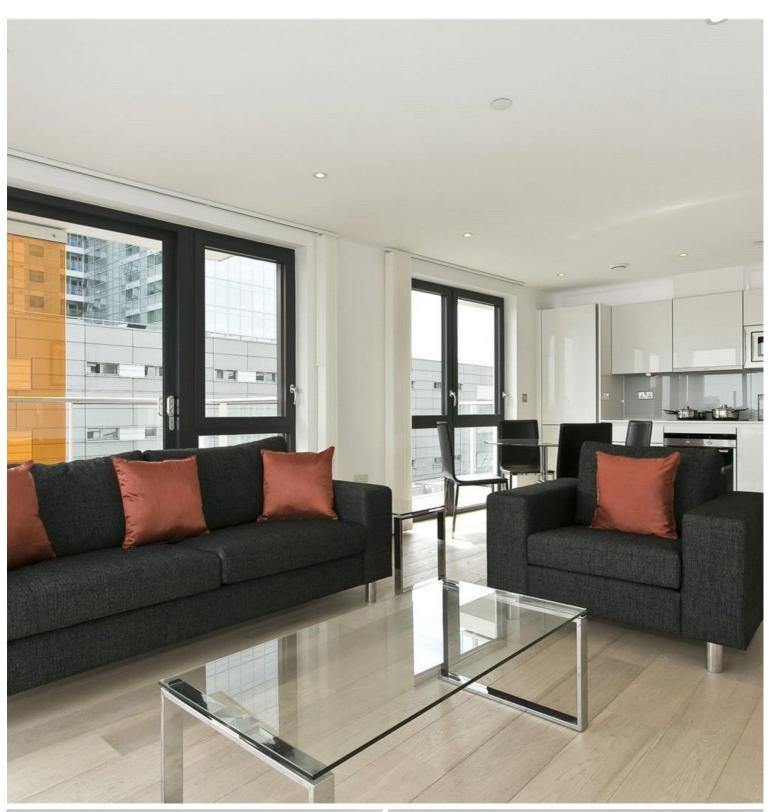

## Description

A luxury 2 bedroom apartment in the sought after Cityscape development.

This luxury 2 bedroom apartment is situated on the 9th floor and boasts spacious reception with views of Canary Wharf, 2 double bedrooms with fitted wardrobes and en-suite to master bedroom, fully fitted open plan kitchen, generous sized balcony, 2 contemporary bathrooms with porcelain and glass tiling and wooden flooring. The apartment benefits from floor to ceiling windows maximising natural light and views.