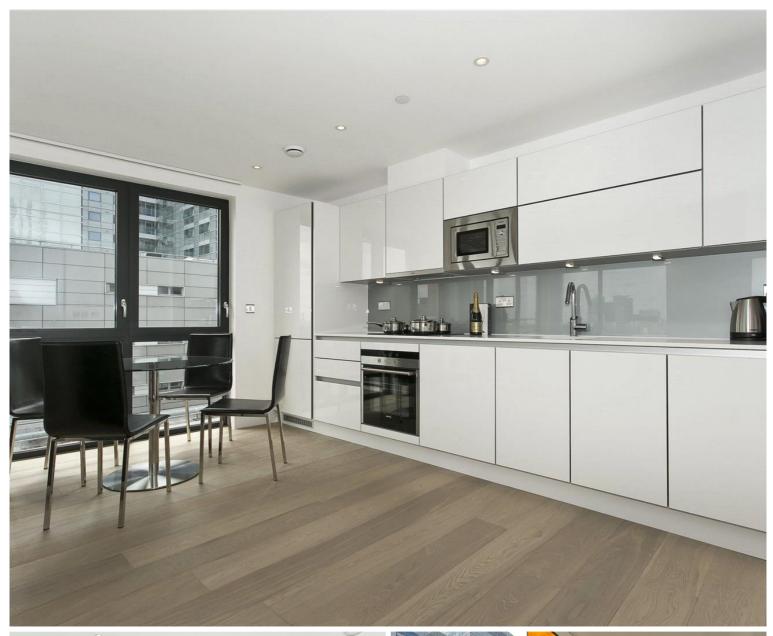

## Description

A luxury 2 bedroom apartment in the sought after Cityscape development.

This luxury 2 bedroom apartment is situated on the 9th floor and boasts spacious reception with views of Canary Wharf, 2 double bedrooms with fitted wardrobes and en-suite to master bedroom, fully fitted open plan kitchen, generous sized balcony, 2 contemporary bathrooms with porcelain and glass tiling and wooden flooring. The apartment benefits from floor to ceiling windows maximising natural light and views.

- 2 Bedrooms
- 2 Bathrooms
- Balcony
- 24 hour concierge
- On site gym
- 0.2 miles from Aldgate Station
- Approx. 840 sq ft (78.1 sq m)
- Furnished
- EPC: B
- Council tax: Band F