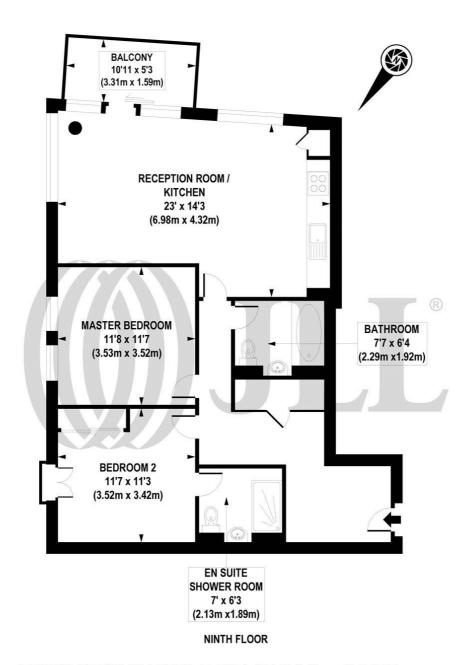

## Floorplan

840 sq ft | 78 sq m

APPROX. GROSS INTERNAL FLOOR AREA 840 sq. ft / 78.01 sq. m

Floorplan is for illustrative purposes only and is not to scale.

Every attempt has been made to ensure the accuracy of the floorplan shown, however all measurements, fixtures, fittings and data shown are an approximate interpretation for illustrative purposes only.