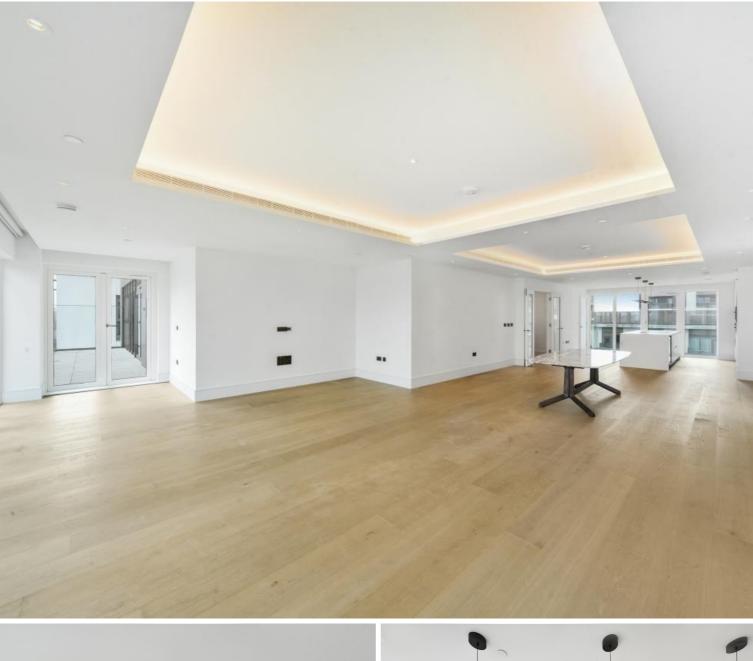

## Description

Introducing a magnificent 4 bedroom, 4 bathroom penthouse located on the 12th floor, boasting dual aspect floor-to-ceiling window panels that allows the spacious living area flooding in natural light - seamlessly connected to the dining and kitchen spaces. Savour the stunning city views from the south-facing private terrace and 2 balconies, providing a peaceful haven amidst the energetic cityscape. Retreat to one of the 4 luxurious bedrooms, each featuring an en-suite bathroom and panoramic views. Additional benefits include allocated parking spaces for 2 cars.

- Penthouse
- 4 Bedrooms
- 4 Bathrooms
- Private roof terrace and 2 balconies
- 2282 sq ft / 212 sq m
- 2 Allocated parking spaces
- 0.1 mile to Wood Lane station
- 0.2 miles to White City station
- EPC B