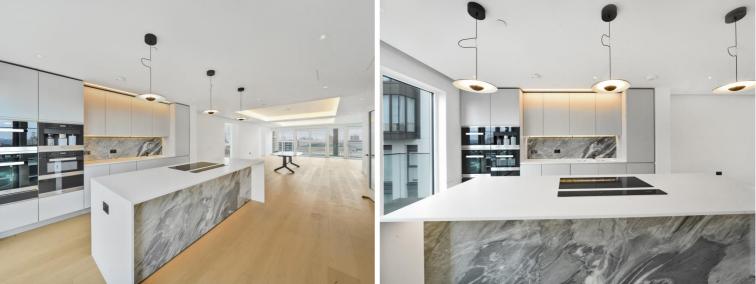

## Description

Introducing a magnificent 4 bedroom, 4 bathroom penthouse located on the 12th floor, boasting dual aspect floor-to-ceiling window panels that allows the spacious living area flooding in natural light - seamlessly connected to the dining and kitchen spaces. Savour the stunning city views from the south-facing private terrace and 2 balconies, providing a peaceful haven amidst the energetic cityscape. Retreat to one of the 4 luxurious bedrooms, each featuring an en-suite bathroom and panoramic views. Additional benefits include allocated parking spaces for 2 cars.

- Penthouse
- 4 Bedrooms
- 4 Bathrooms
- Private roof terrace and 2 balconies
- 2282 sq ft / 212 sq m
- 2 Allocated parking spaces
- 0.1 mile to Wood Lane station
- 0.2 miles to White City station
- EPC B