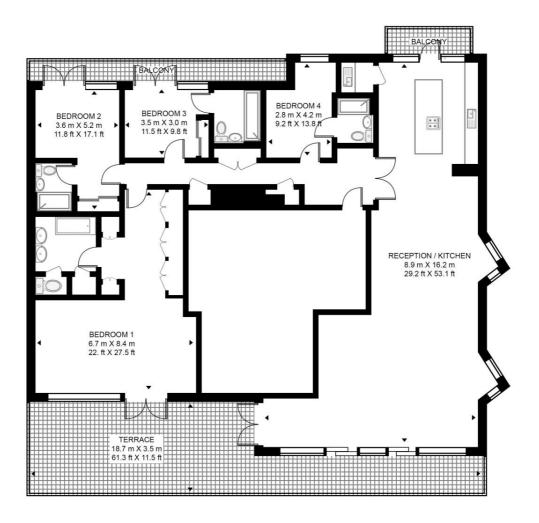

## LINCOLN APARTMENTS, WHITE CITY LIVING

APPROXIMATE GROSS INTERNAL FLOOR AREA 2282 SQ.FT (212 SQ.M)

## TWELFTH FLOOR

This floor plan has been defined by the RICS Code of Measurement. This floor plan and all others are for approximate representative purposes only and upon usage is agreed to as such by the client. WWW: hdvirtualart.com | TEL: 0203.974.1567 | EMAIL: info@hdvirtualart.com