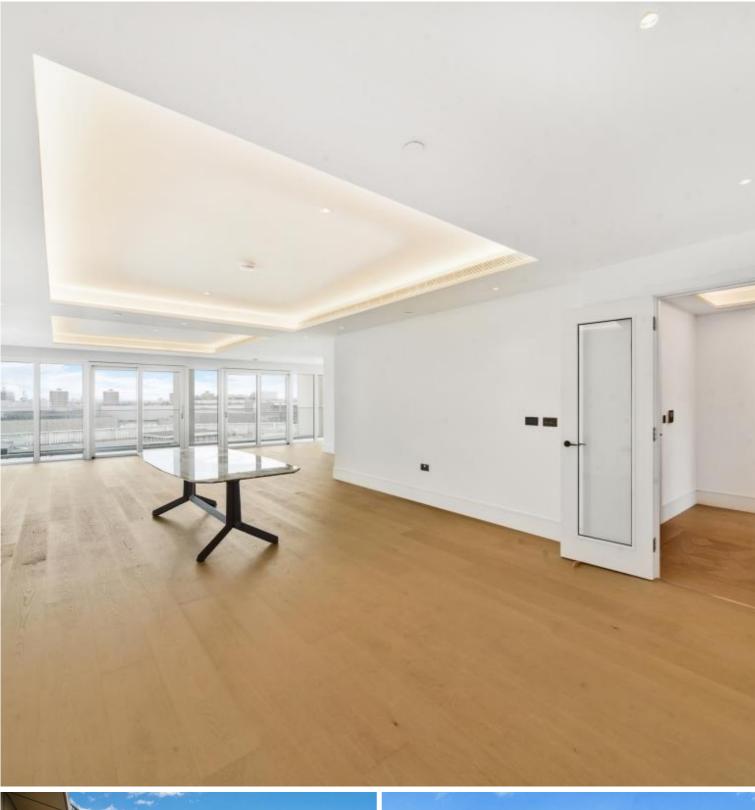

## Description

Introducing a magnificent 4 bedroom, 4 bathroom penthouse located on the 12th floor, boasting dual aspect floor-to-ceiling window panels that allows the spacious living area flooding in natural light - seamlessly connected to the dining and kitchen spaces. Savour the stunning city views from the south-facing private terrace and 2 balconies, providing a peaceful haven amidst the energetic cityscape. Retreat to one of the 4 luxurious bedrooms, each featuring an en-suite bathroom and panoramic views. Additional benefits include allocated parking spaces for 2 cars.

- Penthouse
- 4 Bedrooms
- 4 Bathrooms
- Private roof terrace and 2 balconies
- 2282 sq ft / 212 sq m
- 2 Allocated parking spaces
- 0.1 mile to Wood Lane station
- 0.2 miles to White City station
- EPC B