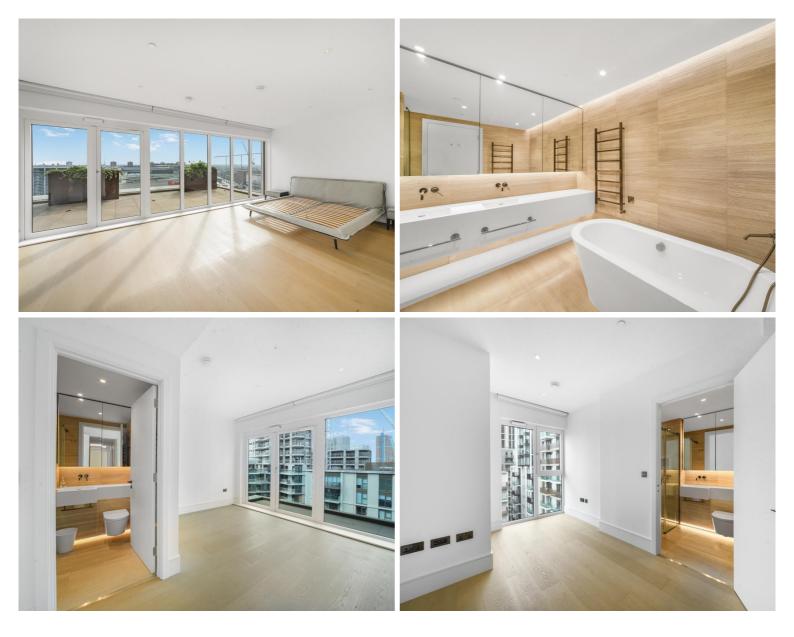

## Description

Introducing a magnificent 4 bedroom, 4 bathroom penthouse located on the 12th floor, boasting dual aspect floor-to-ceiling window panels that allows the spacious living area flooding in natural light - seamlessly connected to the dining and kitchen spaces. Savour the stunning city views from the south-facing private terrace and 2 balconies, providing a peaceful haven amidst the energetic cityscape. Retreat to one of the 4 luxurious bedrooms, each featuring an en-suite bathroom and panoramic views. Additional benefits include allocated parking spaces for 2 cars.

- Penthouse
- 4 Bedrooms
- 4 Bathrooms
- Private roof terrace and 2 balconies
- 2282 sq ft / 212 sq m
- 2 Allocated parking spaces
- 0.1 mile to Wood Lane station
- 0.2 miles to White City station
- EPC B