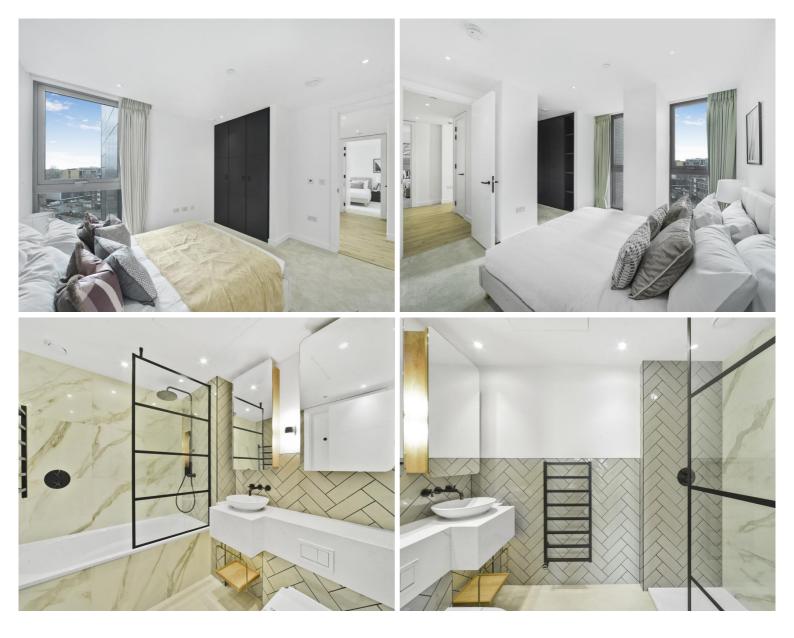

## Description

A stunning 2 bedroom apartment in the brand new and sought after 250 City Road, by Berkeley.

This apartment offers generous living space. Situated on the 5th floor, the property comprises of a spacious open plan reception with contemporary fitted kitchen featuring composite stone work surfaces, with stunning views across the London Skyline, master bedroom with fitted wardrobes and en suite bathroom including additional separate shower, second double bedroom with fitted wardrobes, contemporary shower room and wood flooring.

- 2 Bedrooms
- 2 Bathrooms
- 24 Hour concierge
- On-site leisure facilities including cinema, pool and spa
- 0.4 miles from Old Street Station
- Approx. 997 sq ft (92.6 sq m)
- EPC: B
- Council tax: Band G
- Deposit amount: £7,200.00