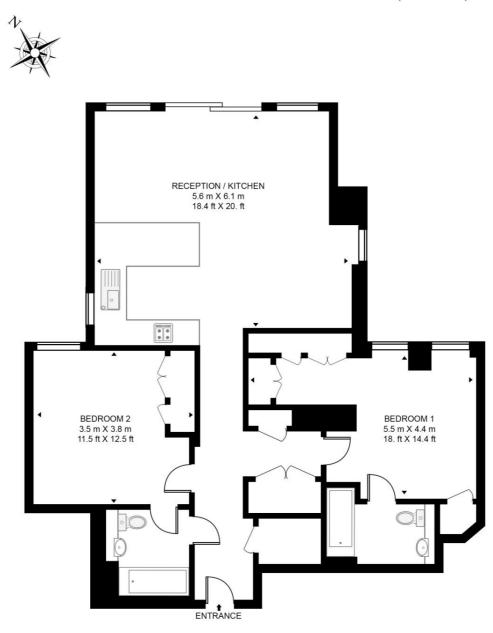

## VALENCIA TOWER, 3 BOLINDER PLACE

APPROXIMATE GROSS INTERNAL FLOOR AREA 997 SQ.FT (92.6 SQ.M)

## FIFTH FLOOR

This floor plan has been defined by the RICS Code of Measurement. This floor plan and all others are for approximate representative purposes only and upon usage is agreed to as such by the client. WWW: hdvirtualart.com | TEL: 0203.974.1567 | EMAIL: info@hdvirtualart.com