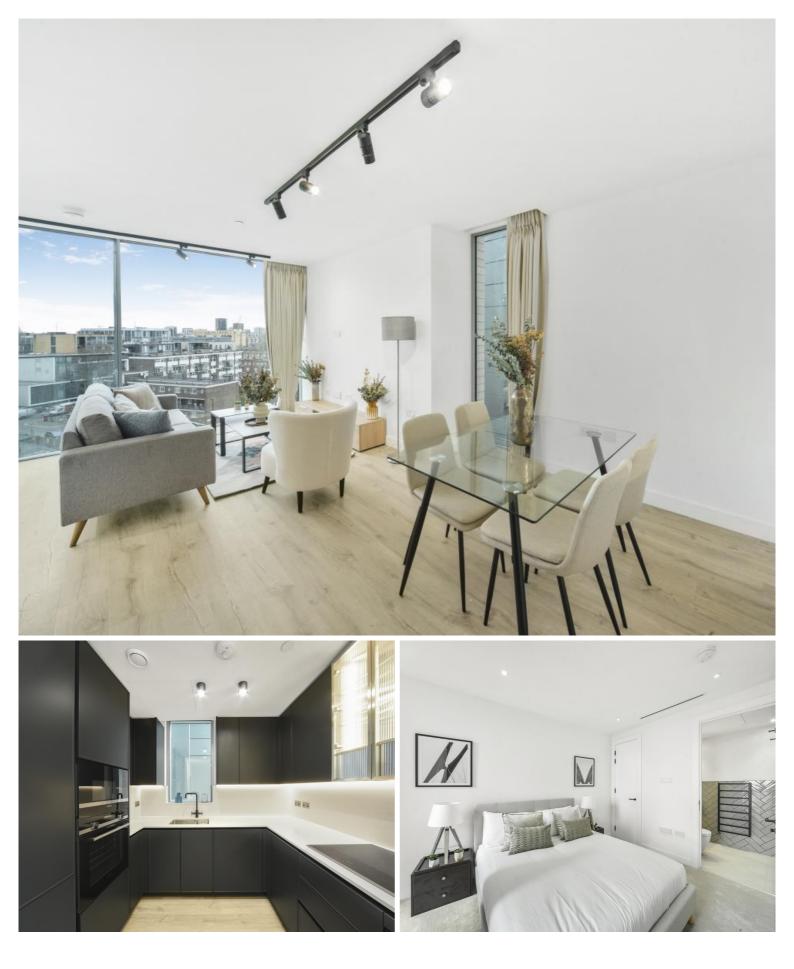

## Description

A stunning 2 bedroom apartment in the brand new and sought after 250 City Road, by Berkeley.

This apartment offers generous living space. Situated on the 5th floor, the property comprises of a spacious open plan reception with contemporary fitted kitchen featuring composite stone work surfaces, with stunning views across the London Skyline, master bedroom with fitted wardrobes and en suite bathroom including additional separate shower, second double bedroom with fitted wardrobes, contemporary shower room and wood flooring.

The development boasts a high specification with comfort cooling / heating. With a 24 hour concierge, a private resident's lounge, gym, pool & spa. Ideally situated for Shoreditch (0.6 miles), Old Street station (0.4 miles).

- 2 Bedrooms
- 2 Bathrooms
- 24 Hour concierge
- On-site leisure facilities including cinema, pool and spa
- 0.4 miles from Old Street Station
- Approx. 997 sq ft (92.6 sq m)
- EPC: B
- Council tax: Band G
- Deposit amount: £7,200.00