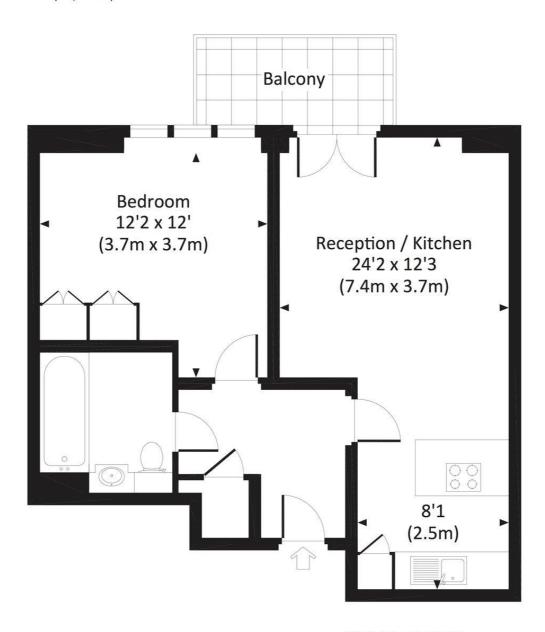

# Floorplan

sq ft | sq m

#### **AVANTGARDE PLACE, E1**

Approx. gross internal area 538 Sq Ft. / 50.0 Sq M.

**EIGHTH FLOOR** 

All measurements have been made in accordance with RICS Code of Measuring Practice which are approximate only and only for illustrative purposes. For the avoidance of doubt, Dowling Jones Design shall not be liable for any reliance on these measurements. © 2015 www.dowlingjones.com 020 7610 9933