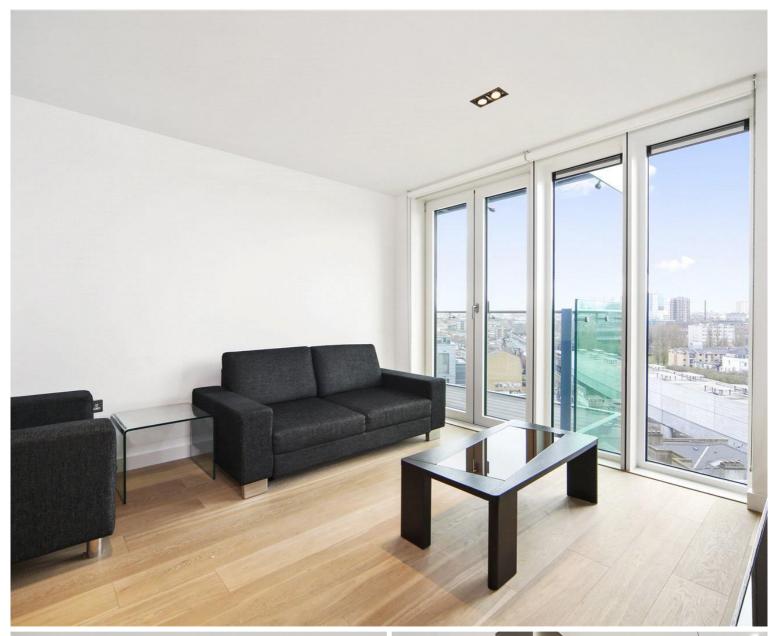

## Description

A stunning 1 bedroom apartment in the luxury Avantgarde development, in the heart of Shoreditch.

This spacious apartment is situated on the 8th floor and offers reception and dining area, balcony with stunning views of the City skyline, a large double bedroom with fitted wardrobes, open plan kitchen with Siemens appliances and contemporary Roca bathroom.

This luxury development has a high specification to include on site leisure facilities and 24 hour concierge. Based in the stylish hub of Shoreditch, the development is located in Zone 1, approx. 0.1 miles from Shoreditch High Street station. Offered fully furnished. Parking not included.

- 1 Bedroom
- 1 Bathroom
- Balcony with City views
- 24 Hour concierge
- On-site leisure facilites
- 0.1 mile from Shoreditch High Street Station
- Approx. 538 sq ft (50.0 sq m)
- Furnished
- EPC: B
- Council tax: Band D