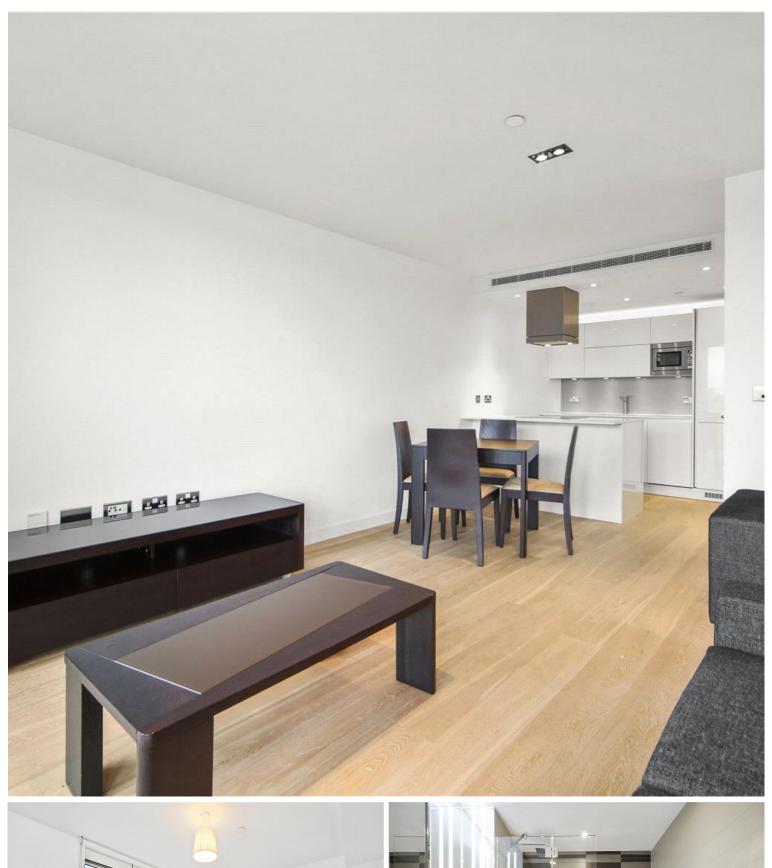

## Description

A stunning 1 bedroom apartment in the luxury Avantgarde development, in the heart of Shoreditch.

This spacious apartment is situated on the 8th floor and offers reception and dining area, balcony with stunning views of the City skyline, a large double bedroom with fitted wardrobes, open plan kitchen with Siemens appliances and contemporary Roca bathroom.

This luxury development has a high specification to include on site leisure facilities and 24 hour concierge. Based in the stylish hub of Shoreditch, the development is located in Zone 1, approx. 0.1 miles from Shoreditch High Street station. Offered fully furnished. Parking not included.