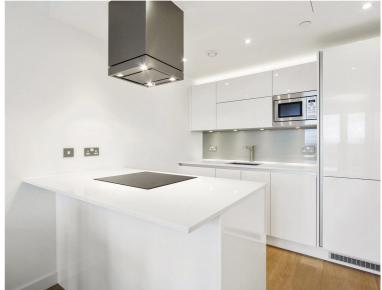

## Description

A stunning 1 bedroom apartment in the luxury Avantgarde development, in the heart of Shoreditch.

This spacious apartment is situated on the 8th floor and offers reception and dining area, balcony with stunning views of the City skyline, a large double bedroom with fitted wardrobes, open plan kitchen with Siemens appliances and contemporary Roca bathroom.