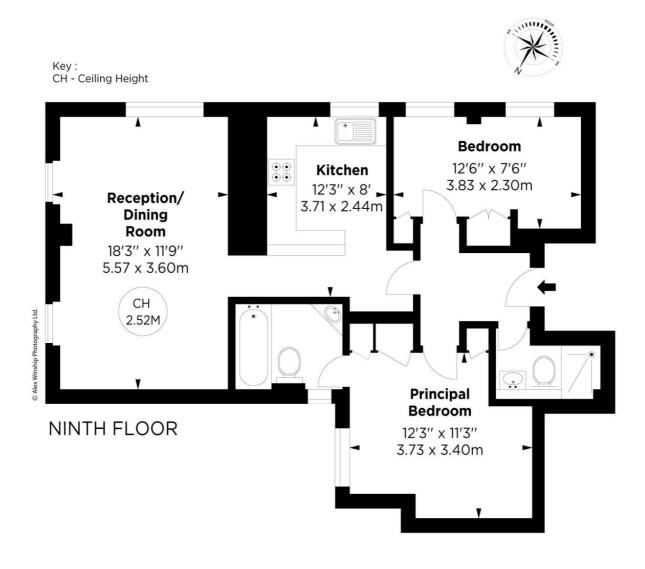

## Floorplan

727 sq ft | 68 sq m

## **Princes Court, SW3**

APPROX. GROSS INTERNAL AREA \* 727 Sq Ft - 67.54 Sq M

This floorplan is for GUIDANCE ONLY and NOT FOR VALUATION purposes.

174 Brompton Road, London SW3 1HP +4420 7306 1600 SalesKnightsbridge@jll.com Urban living, your way.