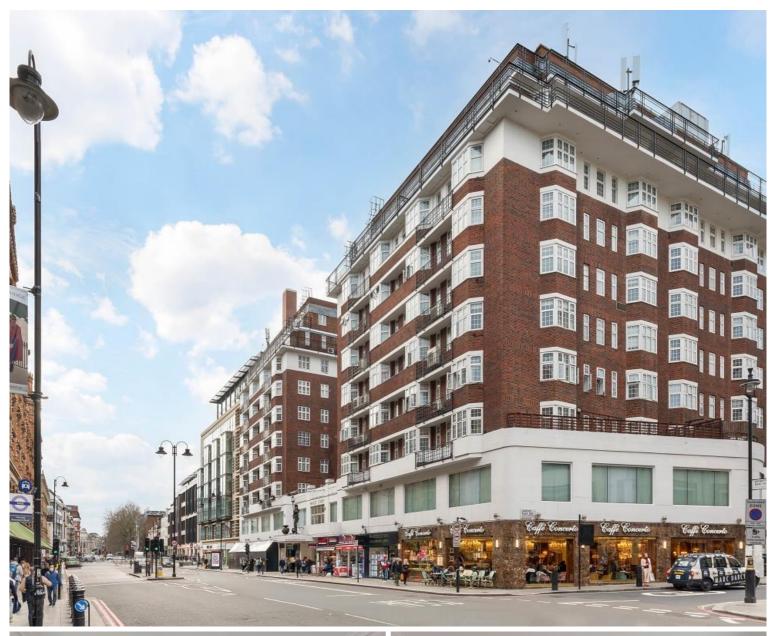

## 88 Brompton Road, London SW3

Asking price £1,200,000 Leasehold

## **Description**

A fantastic two-bedroom flat situated on the 9th floor of this prestigious building directly across the famous Brompton Road from Harrods. The property boasts a wrap-round kitchen with stone worktops, an expansive living area and two double bedrooms including a master ensuite.

The famous Princes Court features a lavish entrance hall with concierge for residents and lift access to all floors. Exiting the building brings you straight out to the famed frontage of Harrods and right into the heart of Knightsbridge.

The vibrant area is packed with shops, restaurants and much more with Hyde Park around the corner and multiple transport options including Knightsbridge Underground Station just 2 minutes walk away.

- Leasehold; approx 164 years
- Master bedroom with en suite bathroom
- Further second bedroom
- Reception/dining room
- Fully fitted kitchen
- Shower room
- Concierge
- Lift
- Ninth floor
- Approx. 727 sq ft (67 sq m)