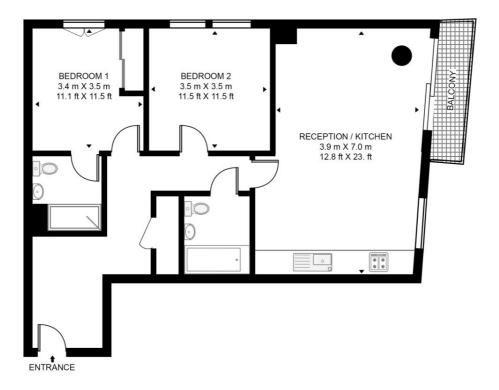

- 2 Bedrooms
- 2 Bathrooms
- 5th Floor
- Balcony
- Floor to ceiling windows
- 24 hour concierge
- 0.3 mile to Aldgate Station
- Approx. 855 sq ft (79.4 sq m)
- Furnished
- EPC: B

## **KENSINGTON APARTMENTS**

APPROXIMATE GROSS INTERNAL FLOOR AREA 855 SQ.FT (79.4 SQ.M)

## FIFTH FLOOR

This floor plan has been defined by the RICS Code of Measurement. This floor plan and all others are for approximate representative purposes only and upon usage is agreed to as such by the client. WWW: hdvirtualart.com | TEL: 0203.974.1567 | EMAIL: info@hdvirtualart.com