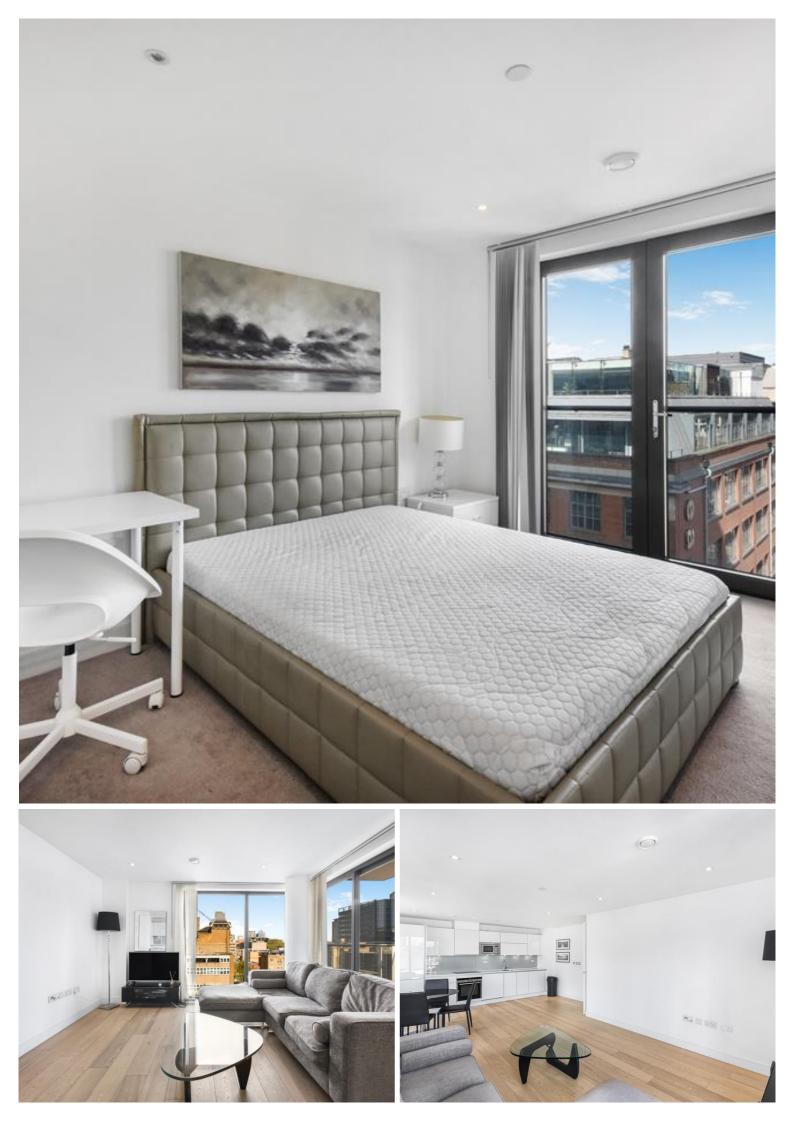

## Description

A 2 bedroom apartment in the sought after Cityscape development.

This 2 bedroom apartment is situated on the 5th floor and boasts spacious reception with views over the landscaped courtyard and on towards The City skyline, 2 double bedrooms with fitted wardrobes and en-suite to master bedroom, fully fitted open plan kitchen, generous sized balcony, 2 contemporary bathrooms with porcelain and glass tiling and wooden flooring. The apartment benefits from floor to ceiling windows maximising natural light and views.

- 2 Bedrooms
- 2 Bathrooms
- 5th Floor
- Balcony
- Floor to ceiling windows
- 24 hour concierge
- 0.3 mile to Aldgate Station
- Approx. 855 sq ft (79.4 sq m)
- Furnished
- EPC: B