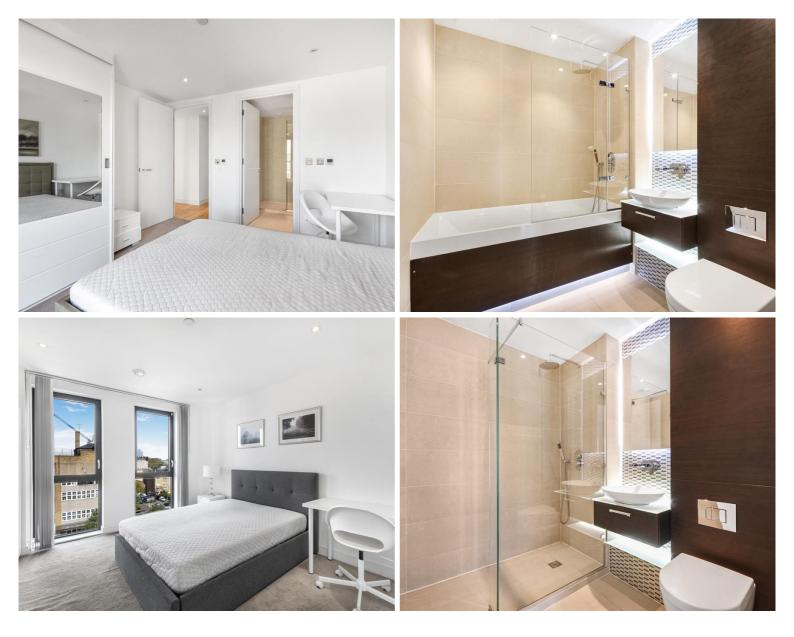

## Description

A 2 bedroom apartment in the sought after Cityscape development.

This 2 bedroom apartment is situated on the 5th floor and boasts spacious reception with views over the landscaped courtyard and on towards The City skyline, 2 double bedrooms with fitted wardrobes and en-suite to master bedroom, fully fitted open plan kitchen, generous sized balcony, 2 contemporary bathrooms with porcelain and glass tiling and wooden flooring. The apartment benefits from floor to ceiling windows maximising natural light and views.

- 2 Bedrooms
- 2 Bathrooms
- 5th Floor
- Balcony
- Floor to ceiling windows
- 24 hour concierge
- 0.3 mile to Aldgate Station
- Approx. 855 sq ft (79.4 sq m)
- Furnished
- EPC: B