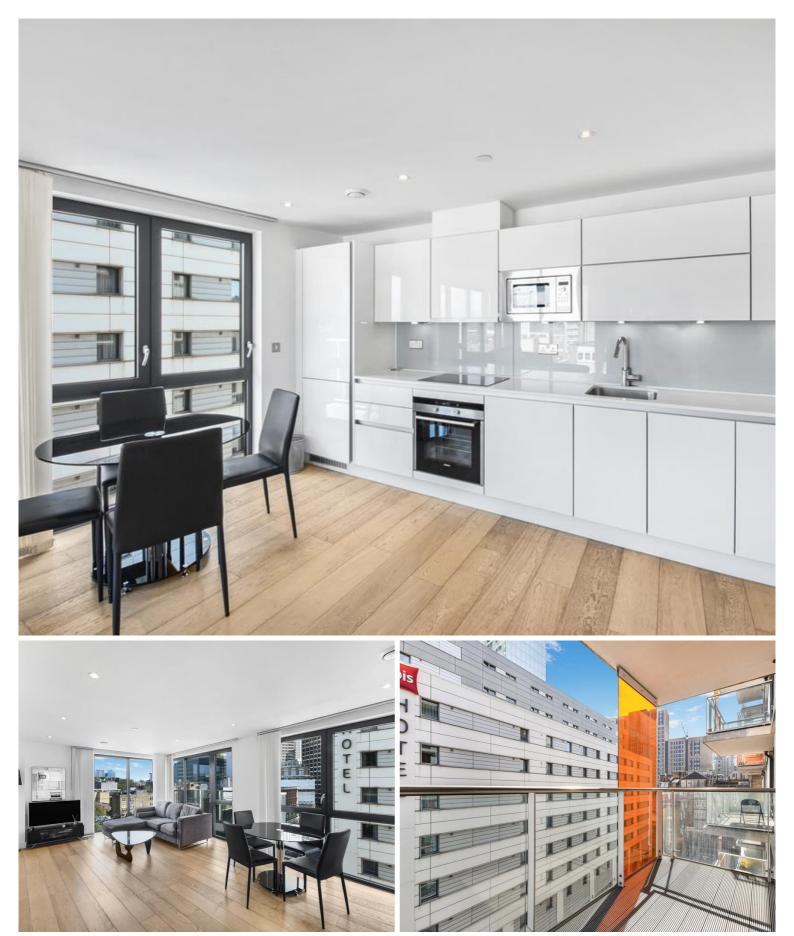

## Description

A 2 bedroom apartment in the sought after Cityscape development.

This 2 bedroom apartment is situated on the 5th floor and boasts spacious reception with views over the landscaped courtyard and on towards The City skyline, 2 double bedrooms with fitted wardrobes and en-suite to master bedroom, fully fitted open plan kitchen, generous sized balcony, 2 contemporary bathrooms with porcelain and glass tiling and wooden flooring. The apartment benefits from floor to ceiling windows maximising natural light and views.

- 2 Bedrooms
- 2 Bathrooms
- 5th Floor
- Balcony
- Floor to ceiling windows
- 24 hour concierge
- 0.3 mile to Aldgate Station
- Approx. 855 sq ft (79.4 sq m)
- Furnished
- EPC: B