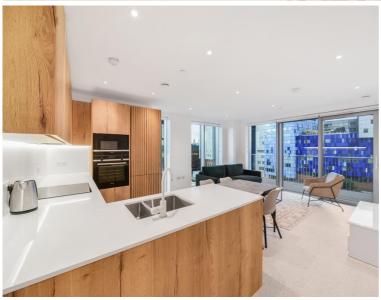

### **Description**

A stunning two bedroom within Jacquard Point, the Silk District, E1.

This luxury apartment offers great living space and is offered fully furnished or unfurnished. The apartment comprises an open plan living room and integrated kitchen, separate sleeping area with large fitted wardrobes, bathroom with porcelain finish, tiled flooring throughout and good storage space.

- 2 Bedrooms
- 2 Bathrooms
- 8th Floor
- Large open-plan living / dining area
- Communal rooftop gardens
- 24 hour concierge
- On-site leisure facilities including cinema and gym
- 0.3 miles from Whitechapel Station
- Approx. 770 sq ft (71.5 sq m)
- Furnished