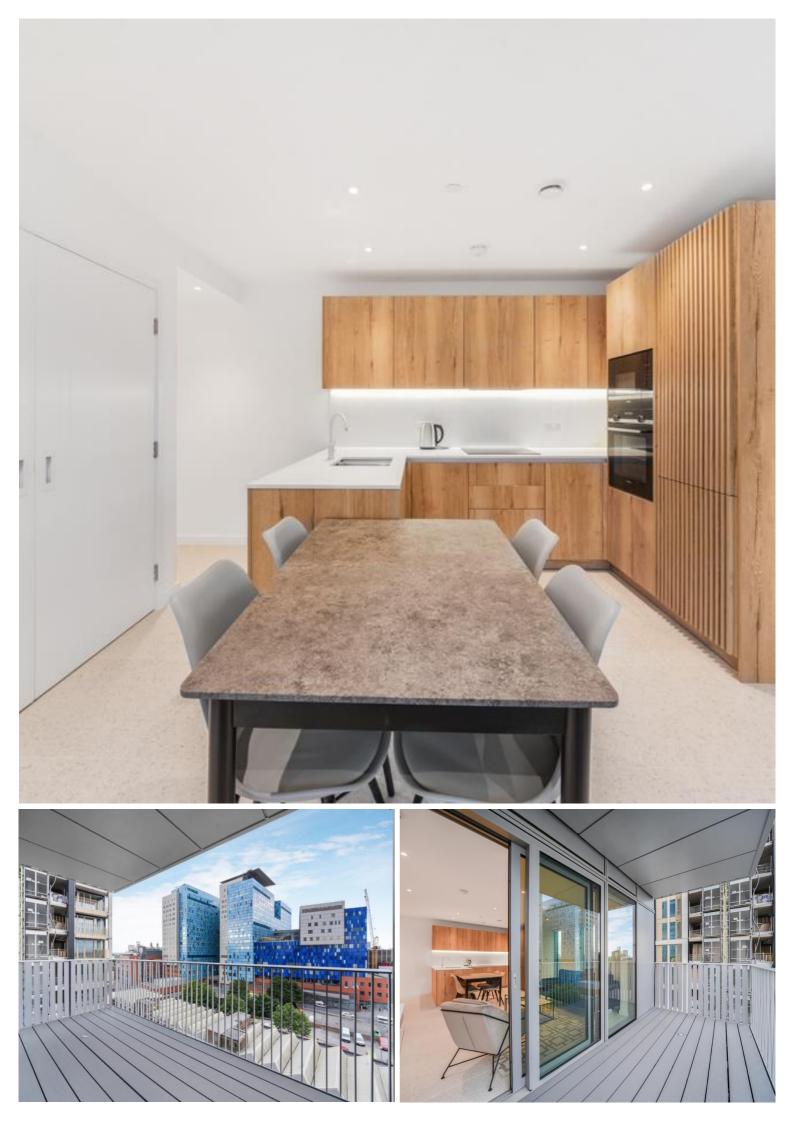

### **Description**

A stunning two bedroom within Jacquard Point, the Silk District, E1.

This luxury apartment offers great living space and is offered fully furnished or unfurnished. The apartment comprises an open plan living room and integrated kitchen, separate sleeping area with large fitted wardrobes, bathroom with porcelain finish, tiled flooring throughout and good storage space.

The Silk District is a development from Mount Anvil and offers its residents fantastic amenities which include 24 hour concierge, on site gym, cinema room, rooftop gardens and resident's lounge. The development is within easy reach of the City of London and in the heart of the Whitechapel regeneration area, approximately 0.3 miles from Whitechapel Underground / Crossrail station.

- 2 Bedrooms
- 2 Bathrooms
- 8th Floor
- Large open-plan living / dining area
- Communal rooftop gardens
- 24 hour concierge
- On-site leisure facilities including cinema and gym
- 0.3 miles from Whitechapel Station
- Approx. 770 sq ft (71.5 sq m)
- Furnished