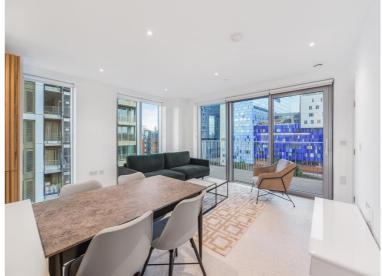

### **Description**

A stunning two bedroom within Jacquard Point, the Silk District, E1.

This luxury apartment offers great living space and is offered fully furnished or unfurnished. The apartment comprises an open plan living room and integrated kitchen, separate sleeping area with large fitted wardrobes, bathroom with porcelain finish, tiled flooring throughout and good storage space.

- 2 Bedrooms
- 2 Bathrooms
- 8th Floor
- Large open-plan living / dining area
- Communal rooftop gardens
- 24 hour concierge
- On-site leisure facilities including cinema and gym
- 0.3 miles from Whitechapel Station
- Approx. 770 sq ft (71.5 sq m)
- Furnished