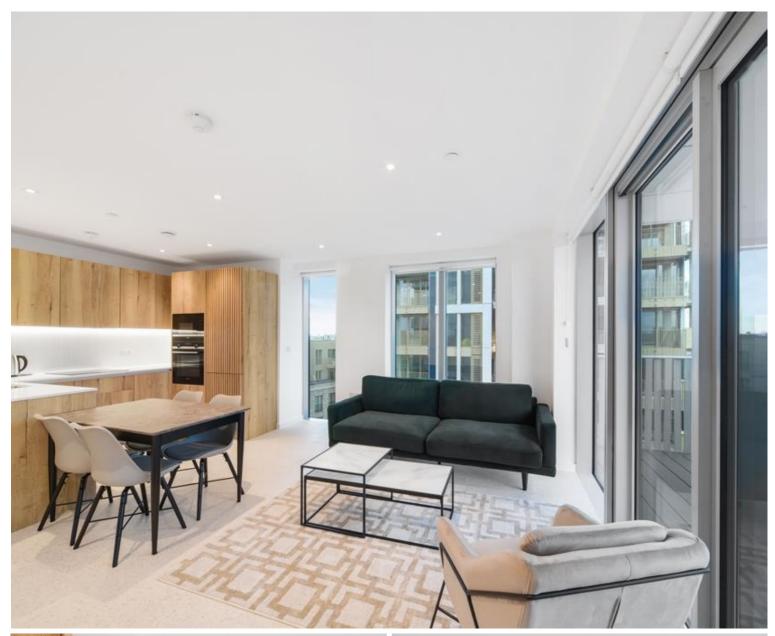

### **Description**

A stunning two bedroom within Jacquard Point, the Silk District, E1.

This luxury apartment offers great living space and is offered fully furnished or unfurnished. The apartment comprises an open plan living room and integrated kitchen, separate sleeping area with large fitted wardrobes, bathroom with porcelain finish, tiled flooring throughout and good storage space.

The Silk District is a development from Mount Anvil and offers its residents fantastic amenities which include 24 hour concierge, on site gym, cinema room, rooftop gardens and resident's lounge. The development is within easy reach of the City of London and in the heart of the Whitechapel regeneration area, approximately 0.3 miles from Whitechapel Underground / Crossrail station.

- 2 Bedrooms
- 2 Bathrooms
- 8th Floor
- Large open-plan living / dining area
- Communal rooftop gardens
- 24 hour concierge
- On-site leisure facilities including cinema and gym
- 0.3 miles from Whitechapel Station
- Approx. 770 sq ft (71.5 sq m)
- Furnished