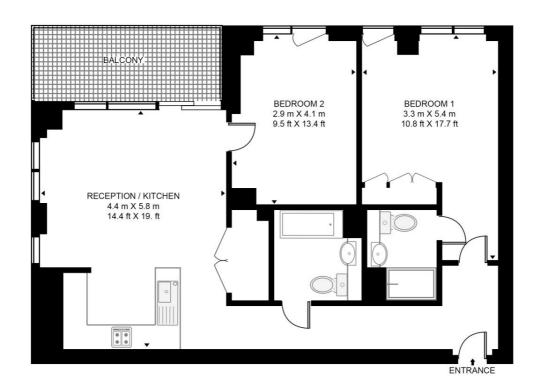

## Floorplan

770 sq ft | 72 sq m

### JAQUARD POINT, THE SILK DISTRICT

APPROXIMATE GROSS INTERNAL FLOOR AREA 770 SQ.FT (71.5 SQ.M)

#### **EIGHTH FLOOR**

This floor plan has been defined by the RICS Code of Measurement. This floor plan and all others are for approximate representative purposes only and upon usage is agreed to as such by the client.