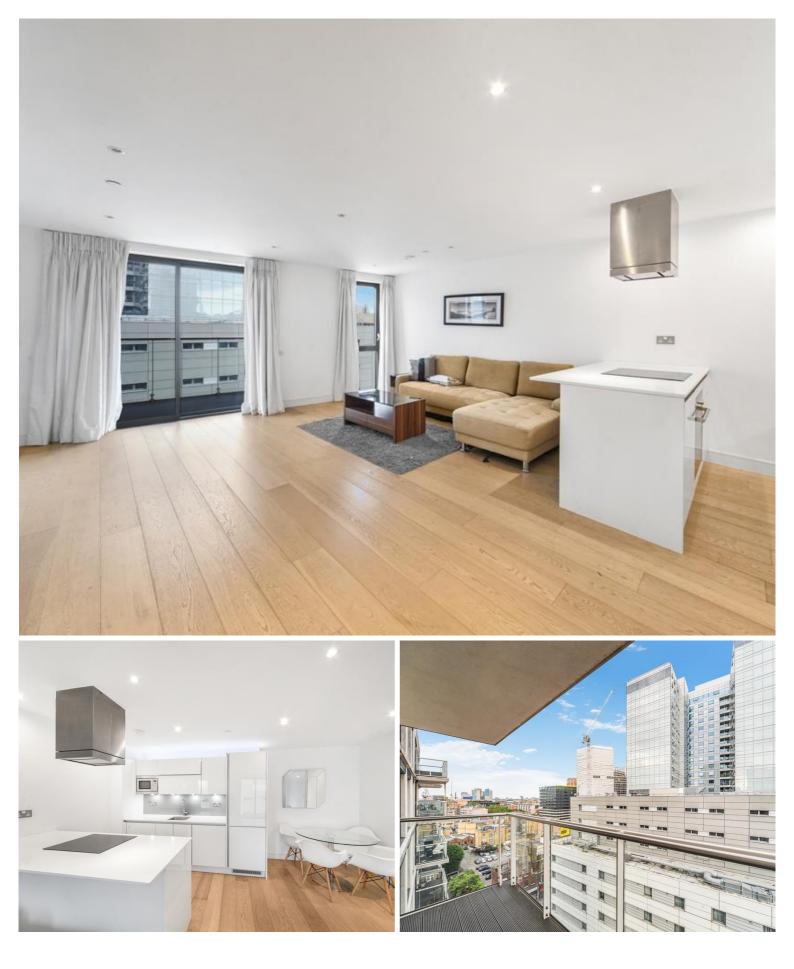

## Description

A luxury 2 bedroom apartment on the sub penthouse level of Kensington Apartments, E1.

This luxury 2 bedroom apartment has been furnished to a high standard and is situated on the 10th floor. The property boasts spacious reception with views over the landscaped courtyard, 2 double bedrooms with fitted wardrobes and en-suite to master bedroom, fully fitted open plan kitchen, generous sized balcony, 2 contemporary bathrooms with porcelain and glass tiling and wooden flooring. The apartment benefits from floor to ceiling windows maximising natural light and views.

- 2 Bedrooms
- 2 Bathrooms
- 10th floor
- Views over the landscaped courtyard
- Floor to ceiling windows
- 24-hour concierge
- Onsite leisure facilities
- Approx 859 sq ft (79.8 sqm)
- Furnished
- EPC: B