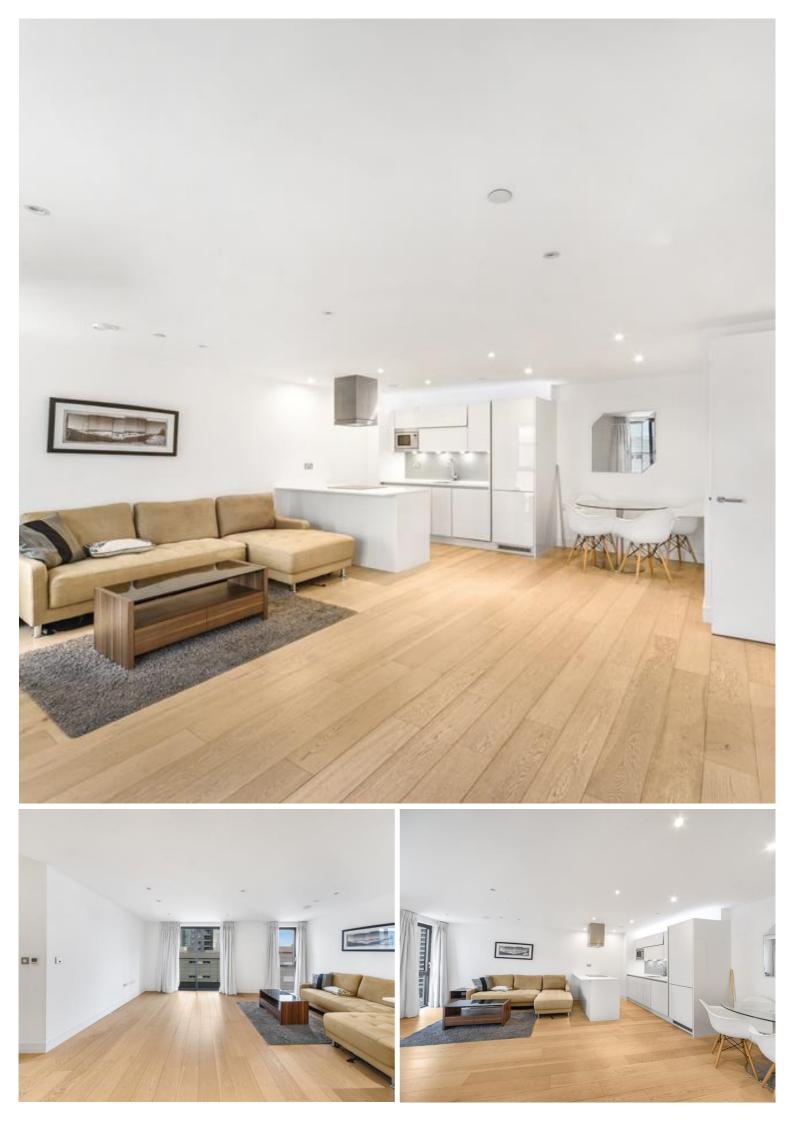

## Description

A luxury 2 bedroom apartment on the sub penthouse level of Kensington Apartments, E1.

This luxury 2 bedroom apartment has been furnished to a high standard and is situated on the 10th floor. The property boasts spacious reception with views over the landscaped courtyard, 2 double bedrooms with fitted wardrobes and en-suite to master bedroom, fully fitted open plan kitchen, generous sized balcony, 2 contemporary bathrooms with porcelain and glass tiling and wooden flooring. The apartment benefits from floor to ceiling windows maximising natural light and views.

- 2 Bedrooms
- 2 Bathrooms
- 10th floor
- Views over the landscaped courtyard
- Floor to ceiling windows
- 24-hour concierge
- Onsite leisure facilities
- Approx 859 sq ft (79.8 sqm)
- Furnished
- EPC: B