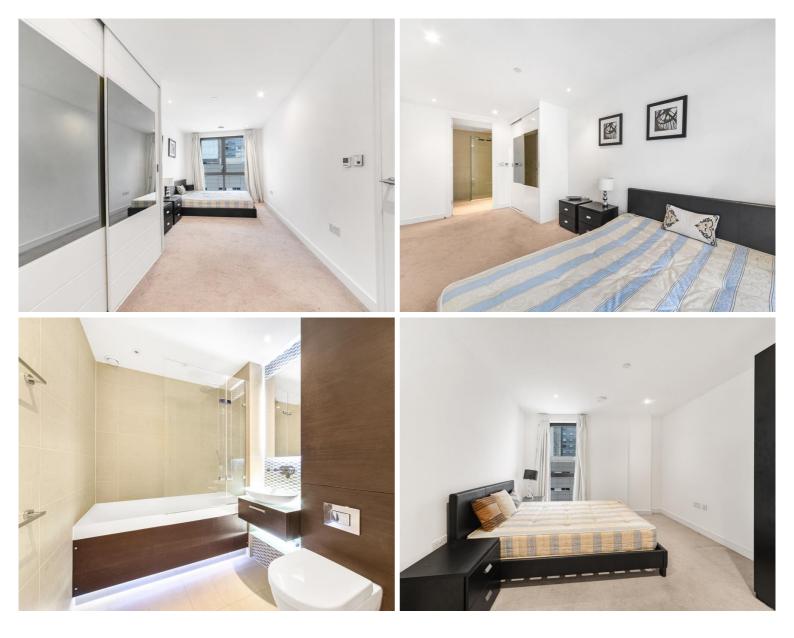

## Description

A luxury 2 bedroom apartment on the sub penthouse level of Kensington Apartments, E1.

This luxury 2 bedroom apartment has been furnished to a high standard and is situated on the 10th floor. The property boasts spacious reception with views over the landscaped courtyard, 2 double bedrooms with fitted wardrobes and en-suite to master bedroom, fully fitted open plan kitchen, generous sized balcony, 2 contemporary bathrooms with porcelain and glass tiling and wooden flooring. The apartment benefits from floor to ceiling windows maximising natural light and views.

- 2 Bedrooms
- 2 Bathrooms
- 10th floor
- Views over the landscaped courtyard
- Floor to ceiling windows
- 24-hour concierge
- Onsite leisure facilities
- Approx 859 sq ft (79.8 sqm)
- Furnished
- EPC: B