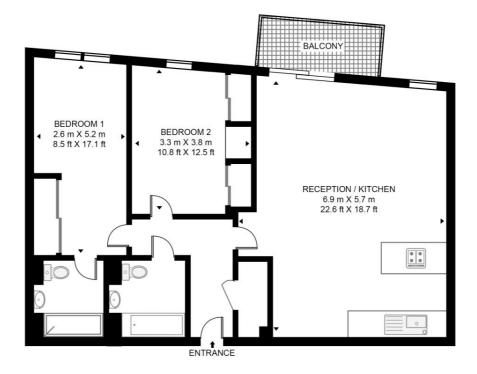

- 2 Bedrooms
- 2 Bathrooms
- 10th floor
- Views over the landscaped courtyard
- Floor to ceiling windows
- 24-hour concierge
- Onsite leisure facilities
- Approx 859 sq ft (79.8 sqm)
- Furnished
- EPC: B

## **KENSINGTON APARTMENTS**

APPROXIMATE GROSS INTERNAL FLOOR AREA 859 SQ.FT (79.8 SQ.M)

## TENTH FLOOR

This floor plan has been defined by the RICS Code of Measurement. This floor plan and all others are for approximate representative purposes only and upon usage is agreed to as such by the client. WWW: hdvirtualart.com | TEL: 0203.974.1567 | EMAIL: info@hdvirtualart.com