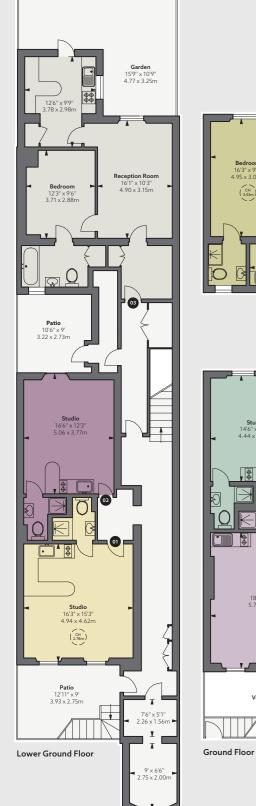

## Price

Offers in excess of £7,000,000

COURTFIELD GARDENS

COURTFIELD GARDENS COURTFIELD GARDENS

Fourth Floor

(CH 2.98m)

Third Floor

Approximate Gross Internal Area 7,352 sq ft / 683.00 sq m

Approximate Flats & Studios Gross Internal Area (Living Area) 5,228 sq ft / 485.75 sq m

Approximate Communal Area 2,123 sq ft /197.25 sq m

| Σ<br>OS | SQ FT | C. TAX | EPC | FLAT |
|---------|-------|--------|-----|------|
| 25.18   | 271   | В      | С   | 01   |
| 21.13   | 227   | В      | С   | 02   |
| 51.21   | 485   | D      | С   | 03   |
| 30.21   | 325   | С      | С   | 04   |
| 20.71   | 222   | А      | D   | 05   |
| 44.58   | 479   | D      | С   | 06   |
| 15.54   | 167   | А      | С   | 07   |
| 26.92   | 290   | С      | С   | 08   |
| 17.58   | 189   | А      | С   | 09   |
| 22.55   | 243   | В      | С   | 10   |
| 14.83   | 160   | А      | С   | 11   |
| 23.13   | 248   | В      | С   | 12   |
| 21.19   | 228   | TBC    | TBC | 13   |
| 14.23   | 153   | В      | С   | 15   |
| 11.17   | 120   | А      | С   | 16   |
| 22.82   | 246   | А      | С   | 17   |
| 18.55   | 199   | В      | С   | 18   |
| 19.09   | 205   | В      | С   | 19   |
| 33.53   | 361   | А      | С   | 20   |
| 21.67   | 233   | D      | Е   | 21   |
| 9.93    | 107   | В      | D   | 22   |
|         |       |        |     |      |