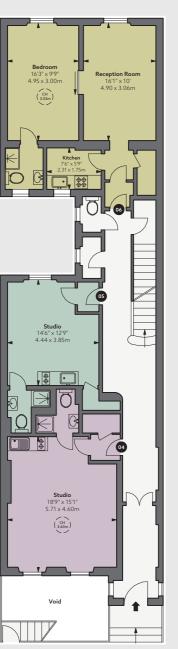

## Price

Offers in excess of £7,000,000

COURTFIELD GARDENS

COURTFIELD GARDENS COURTFIELD GARDENS

Fourth Floor

(CH 2.98m)

Third Floor

Approximate Gross Internal Area 7,352 sq ft / 683.00 sq m

Approximate Flats & Studios Gross Internal Area (Living Area) 5,228 sq ft / 485.75 sq m

Approximate Communal Area 2,123 sq ft /197.25 sq m

| Σ<br>OS | SQ FT | C. TAX | EPC | FLAT |
|---------|-------|--------|-----|------|
| 25.18   | 271   | В      | С   | 01   |
| 21.13   | 227   | В      | С   | 02   |
| 51.21   | 485   | D      | С   | 03   |
| 30.21   | 325   | С      | С   | 04   |
| 20.71   | 222   | А      | D   | 05   |
| 44.58   | 479   | D      | С   | 06   |
| 15.54   | 167   | А      | С   | 07   |
| 26.92   | 290   | С      | С   | 08   |
| 17.58   | 189   | А      | С   | 09   |
| 22.55   | 243   | В      | С   | 10   |
| 14.83   | 160   | А      | С   | 11   |
| 23.13   | 248   | В      | С   | 12   |
| 21.19   | 228   | TBC    | TBC | 13   |
| 14.23   | 153   | В      | С   | 15   |
| 11.17   | 120   | А      | С   | 16   |
| 22.82   | 246   | А      | С   | 17   |
| 18.55   | 199   | В      | С   | 18   |
| 19.09   | 205   | В      | С   | 19   |
| 33.53   | 361   | А      | С   | 20   |
| 21.67   | 233   | D      | Е   | 21   |
| 9.93    | 107   | В      | D   | 22   |
|         |       |        |     |      |