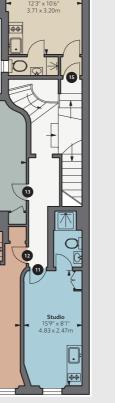

## Price

Offers in excess of £7,000,000

COURTFIELD GARDENS

COURTFIELD GARDENS COURTFIELD GARDENS

Fourth Floor

(CH 2.98m)

Third Floor

Approximate Gross Internal Area 7,352 sq ft / 683.00 sq m

Approximate Flats & Studios Gross Internal Area (Living Area) 5,228 sq ft / 485.75 sq m

Approximate Communal Area 2,123 sq ft /197.25 sq m

| Σ<br>OS | SQ FT | C. TAX | EPC | FLAT |
|---------|-------|--------|-----|------|
| 25.18   | 271   | В      | С   | 01   |
| 21.13   | 227   | В      | С   | 02   |
| 51.21   | 485   | D      | С   | 03   |
| 30.21   | 325   | С      | С   | 04   |
| 20.71   | 222   | А      | D   | 05   |
| 44.58   | 479   | D      | С   | 06   |
| 15.54   | 167   | А      | С   | 07   |
| 26.92   | 290   | С      | С   | 08   |
| 17.58   | 189   | А      | С   | 09   |
| 22.55   | 243   | В      | С   | 10   |
| 14.83   | 160   | А      | С   | 11   |
| 23.13   | 248   | В      | С   | 12   |
| 21.19   | 228   | TBC    | TBC | 13   |
| 14.23   | 153   | В      | С   | 15   |
| 11.17   | 120   | А      | С   | 16   |
| 22.82   | 246   | А      | С   | 17   |
| 18.55   | 199   | В      | С   | 18   |
| 19.09   | 205   | В      | С   | 19   |
| 33.53   | 361   | А      | С   | 20   |
| 21.67   | 233   | D      | Е   | 21   |
| 9.93    | 107   | В      | D   | 22   |
|         |       |        |     |      |