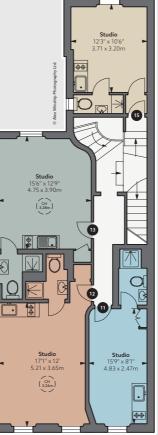

## Price

Offers in excess of £7,000,000

COURTFIELD GARDENS

COURTFIELD GARDENS COURTFIELD GARDENS

Fourth Floor

(CH 2.98m)

Third Floor

Approximate Gross Internal Area 7,352 sq ft / 683.00 sq m

Approximate Flats & Studios Gross Internal Area (Living Area) 5,228 sq ft / 485.75 sq m

Approximate Communal Area 2,123 sq ft /197.25 sq m

| Σ<br>OS | SQ FT | C. TAX | EPC | FLAT |
|---------|-------|--------|-----|------|
| 25.18   | 271   | В      | С   | 01   |
| 21.13   | 227   | В      | С   | 02   |
| 51.21   | 485   | D      | С   | 03   |
| 30.21   | 325   | С      | С   | 04   |
| 20.71   | 222   | А      | D   | 05   |
| 44.58   | 479   | D      | С   | 06   |
| 15.54   | 167   | А      | С   | 07   |
| 26.92   | 290   | С      | С   | 08   |
| 17.58   | 189   | А      | С   | 09   |
| 22.55   | 243   | В      | С   | 10   |
| 14.83   | 160   | А      | С   | 11   |
| 23.13   | 248   | В      | С   | 12   |
| 21.19   | 228   | TBC    | TBC | 13   |
| 14.23   | 153   | В      | С   | 15   |
| 11.17   | 120   | А      | С   | 16   |
| 22.82   | 246   | А      | С   | 17   |
| 18.55   | 199   | В      | С   | 18   |
| 19.09   | 205   | В      | С   | 19   |
| 33.53   | 361   | А      | С   | 20   |
| 21.67   | 233   | D      | Е   | 21   |
| 9.93    | 107   | В      | D   | 22   |
|         |       |        |     |      |