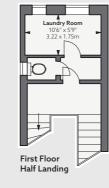

## Price

Offers in excess of £7,000,000

COURTFIELD GARDENS

COURTFIELD GARDENS COURTFIELD GARDENS

Fourth Floor

(CH 2.98m)

Third Floor

Approximate Gross Internal Area 7,352 sq ft / 683.00 sq m

Approximate Flats & Studios Gross Internal Area (Living Area) 5,228 sq ft / 485.75 sq m

Approximate Communal Area 2,123 sq ft /197.25 sq m

| Σ<br>OS | SQ FT | C. TAX | EPC | FLAT |
|---------|-------|--------|-----|------|
| 25.18   | 271   | В      | С   | 01   |
| 21.13   | 227   | В      | С   | 02   |
| 51.21   | 485   | D      | С   | 03   |
| 30.21   | 325   | С      | С   | 04   |
| 20.71   | 222   | А      | D   | 05   |
| 44.58   | 479   | D      | С   | 06   |
| 15.54   | 167   | А      | С   | 07   |
| 26.92   | 290   | С      | С   | 08   |
| 17.58   | 189   | А      | С   | 09   |
| 22.55   | 243   | В      | С   | 10   |
| 14.83   | 160   | А      | С   | 11   |
| 23.13   | 248   | В      | С   | 12   |
| 21.19   | 228   | TBC    | TBC | 13   |
| 14.23   | 153   | В      | С   | 15   |
| 11.17   | 120   | А      | С   | 16   |
| 22.82   | 246   | А      | С   | 17   |
| 18.55   | 199   | В      | С   | 18   |
| 19.09   | 205   | В      | С   | 19   |
| 33.53   | 361   | А      | С   | 20   |
| 21.67   | 233   | D      | Е   | 21   |
| 9.93    | 107   | В      | D   | 22   |
|         |       |        |     |      |