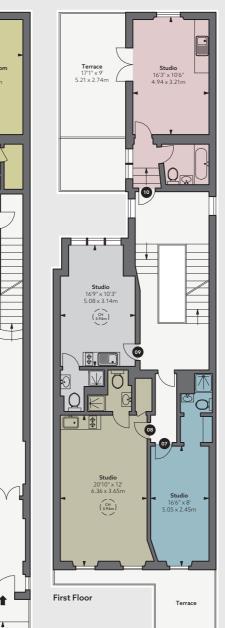

## Price

Offers in excess of £7,000,000

COURTFIELD GARDENS

COURTFIELD GARDENS COURTFIELD GARDENS

Fourth Floor

(CH 2.98m)

Third Floor

Approximate Gross Internal Area 7,352 sq ft / 683.00 sq m

Approximate Flats & Studios Gross Internal Area (Living Area) 5,228 sq ft / 485.75 sq m

Approximate Communal Area 2,123 sq ft /197.25 sq m

| Σ<br>OS | SQ FT | C. TAX | EPC | FLAT |
|---------|-------|--------|-----|------|
| 25.18   | 271   | В      | С   | 01   |
| 21.13   | 227   | В      | С   | 02   |
| 51.21   | 485   | D      | С   | 03   |
| 30.21   | 325   | С      | С   | 04   |
| 20.71   | 222   | А      | D   | 05   |
| 44.58   | 479   | D      | С   | 06   |
| 15.54   | 167   | А      | С   | 07   |
| 26.92   | 290   | С      | С   | 08   |
| 17.58   | 189   | А      | С   | 09   |
| 22.55   | 243   | В      | С   | 10   |
| 14.83   | 160   | А      | С   | 11   |
| 23.13   | 248   | В      | С   | 12   |
| 21.19   | 228   | TBC    | TBC | 13   |
| 14.23   | 153   | В      | С   | 15   |
| 11.17   | 120   | А      | С   | 16   |
| 22.82   | 246   | А      | С   | 17   |
| 18.55   | 199   | В      | С   | 18   |
| 19.09   | 205   | В      | С   | 19   |
| 33.53   | 361   | А      | С   | 20   |
| 21.67   | 233   | D      | Е   | 21   |
| 9.93    | 107   | В      | D   | 22   |
|         |       |        |     |      |