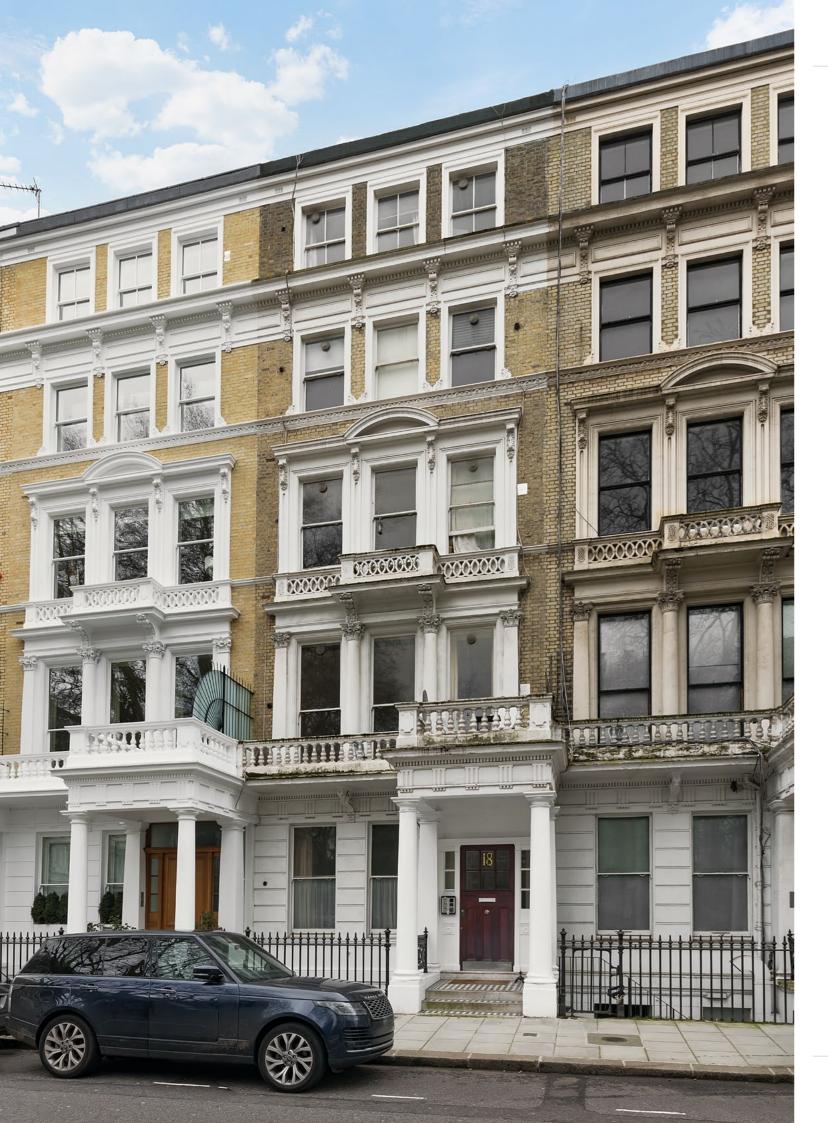

## Courtfield Gardens

LONDON SW5

## An income-producing unbroken freehold building, located on Courtfield Gardens overlooking the garden square.

The property is arranged over six floors and comprises 21 flats (three one-bedroom flats and eighteen studios) two of which have bathrooms off the hallway. Currently run as a buy-to-let investment, there is an opportunity to add value and increase the current rental return.

- Unbroken freehold block
- 21 Flats (18 studios and 3 one-bedroom)
- Overlooking the garden square
- Investment opportunity
- Approximately 7,352 sq. ft (683 sq. m)
- Income producing asset