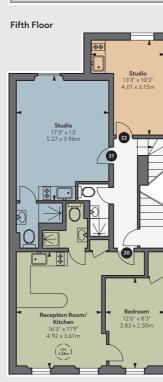

## Price

Offers in excess of £7,000,000

COURTFIELD GARDENS

COURTFIELD GARDENS COURTFIELD GARDENS

Fourth Floor

(CH 2.98m)

Third Floor

Approximate Gross Internal Area 7,352 sq ft / 683.00 sq m