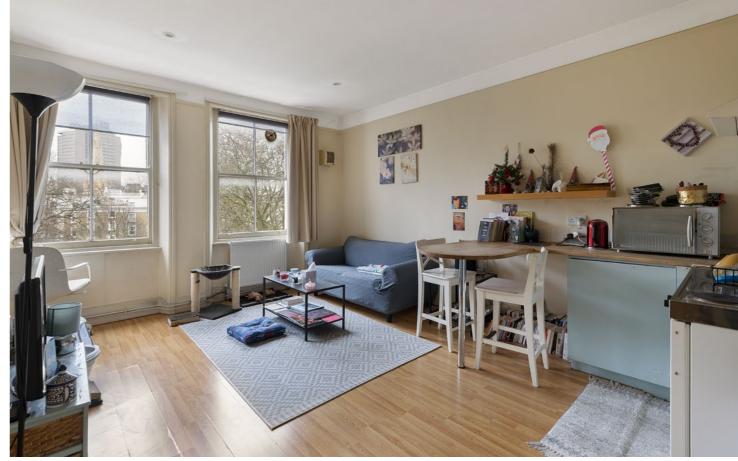

## An income-producing unbroken freehold building, located on Courtfield Gardens overlooking the garden square.

The property is arranged over six floors and comprises 21 flats (three one-bedroom flats and eighteen studios) two of which have bathrooms off the hallway. Currently run as a buy-to-let investment, there is an opportunity to add value and increase the current rental return.

- Unbroken freehold block
- 21 Flats (18 studios and 3 one-bedroom)
- Overlooking the garden square
- Investment opportunity
- Approximately 7,352 sq. ft (683 sq. m)
- Income producing asset