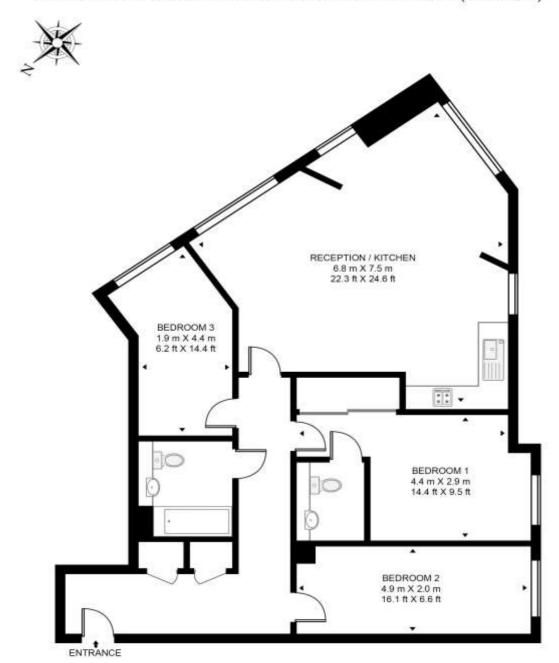

# GROSS INTERNAL AREA 954 sq. ft (88.6 sq. m)

- Three bedrooms
- Two bathrooms (one en-suite)
- 33rd Floor
- 24hr concierge
- Residents Gymnasium
- Panoramic views of the London skyline
- Secure parking with car lift
- Approx. 954 sq. ft (88.6 sq. m)
- 0.3 mile to Pudding Mill Lane DLR
- Walking distance to Stratford Station and Westfield shopping centre

#### SKY VIEW TOWER

### APPROXIMATE GROSS INTERNAL FLOOR AREA 954 SQ.FT (88.6 SQ.M)

#### THIRTY THIRD FLOOR

This floor plan has been defined by the RICS Code of Measurement. This floor plan and all others are for approximate representative purposes only and upon usage is agreed to as such by the client.