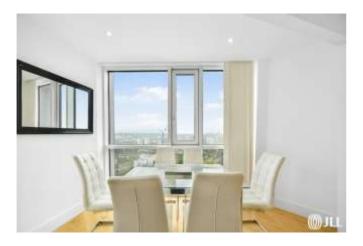

With floor to ceiling windows throughout to enjoy all views on offer, the apartment comprises entrance hall with double storage, fully fitted and tiled family bathroom suite, 3 bedrooms (en-suite to master bedroom), ultra modern kitchen with integrated appliances leading to open plan living room and separate south facing dining area overlooking the famous London skyline.