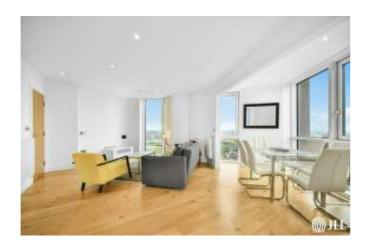

SKY VIEW TOWER, HIGH STREET, LONDON E15

Exclusive to the market becomes available a three bedroom, two bathroom apartment with private underground parking spanning close to 1000 sq. ft set on the 33rd floor of this modern and secure development, where you will enjoy panoramic views of the London skyline.

With floor to ceiling windows throughout to enjoy all views on offer, the apartment comprises entrance hall with double storage, fully fitted and tiled family bathroom suite, 3 bedrooms (en-suite to master bedroom), ultra modern kitchen with integrated appliances leading to open plan living room and separate south facing dining area overlooking the famous London skyline.