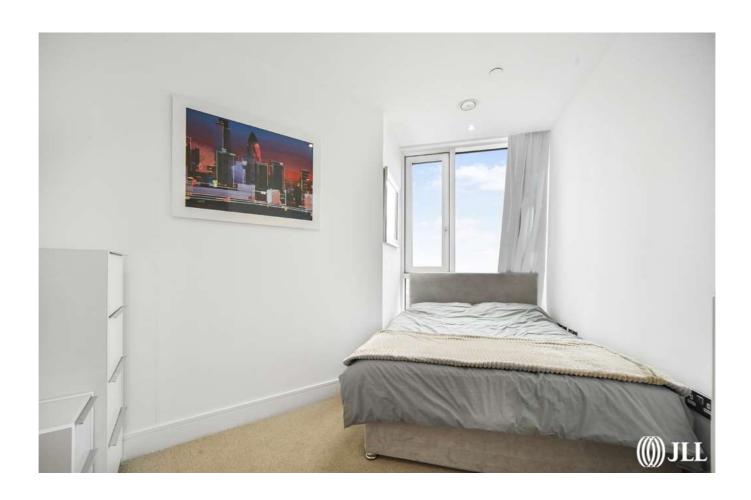

With floor to ceiling windows throughout to enjoy all views on offer, the apartment comprises entrance hall with double storage, fully fitted and tiled family bathroom suite, 3 bedrooms (en-suite to master bedroom), ultra modern kitchen with integrated appliances leading to open plan living room and separate south facing dining area overlooking the famous London skyline.

# GROSS INTERNAL AREA 954 sq. ft (88.6 sq. m)

- Three bedrooms
- Two bathrooms (one en-suite)
- 33rd Floor
- 24hr concierge
- Residents Gymnasium
- Panoramic views of the London skyline
- Secure parking with car lift
- Approx. 954 sq. ft (88.6 sq. m)
- 0.3 mile to Pudding Mill Lane DLR
- Walking distance to Stratford Station and Westfield shopping centre