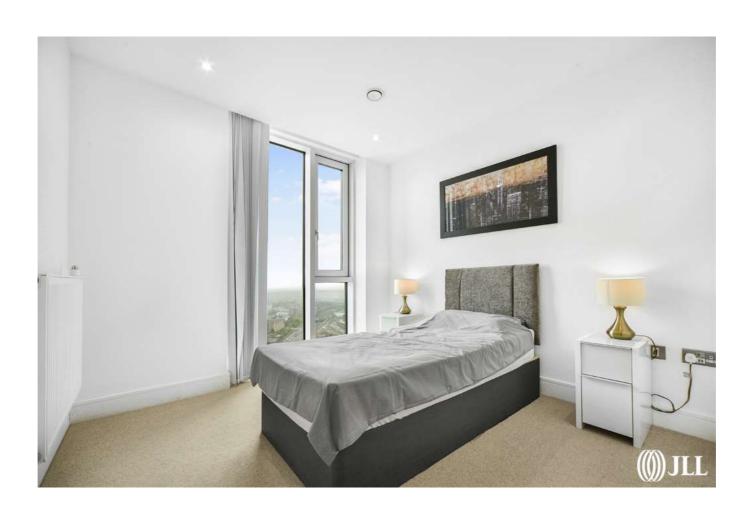

With floor to ceiling windows throughout to enjoy all views on offer, the apartment comprises entrance hall with double storage, fully fitted and tiled family bathroom suite, 3 bedrooms (en-suite to master bedroom), ultra modern kitchen with integrated appliances leading to open plan living room and separate south facing dining area overlooking the famous London skyline.

# GROSS INTERNAL AREA 954 sq. ft (88.6 sq. m)

- Three bedrooms
- Two bathrooms (one en-suite)
- 33rd Floor
- 24hr concierge
- Residents Gymnasium
- Panoramic views of the London skyline
- Secure parking with car lift
- Approx. 954 sq. ft (88.6 sq. m)
- 0.3 mile to Pudding Mill Lane DLR
- Walking distance to Stratford Station and Westfield shopping centre