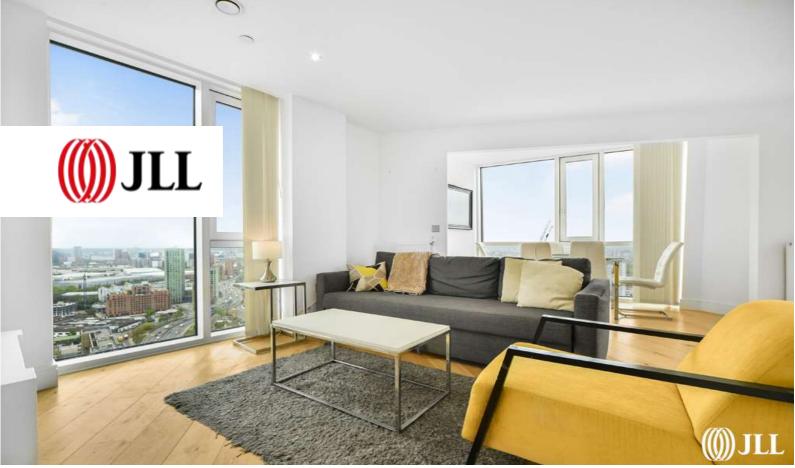

SKY VIEW TOWER, HIGH STREET, LONDON E15

Exclusive to the market becomes available a three bedroom, two bathroom apartment with private underground parking spanning close to 1000 sq. ft set on the 33rd floor of this modern and secure development, where you will enjoy panoramic views of the London skyline.

With floor to ceiling windows throughout to enjoy all views on offer, the apartment comprises entrance hall with double storage, fully fitted and tiled family bathroom suite, 3 bedrooms (en-suite to master bedroom), ultra modern kitchen with integrated appliances leading to open plan living room and separate south facing dining area overlooking the famous London skyline.

Residents will enjoy a garden terrace at level 34, providing over 880 sq ft of dramatic communal landscaped space along with exclusive facilities including a private lounge, 24hr concierge service and fully equipped resident's gymnasium.