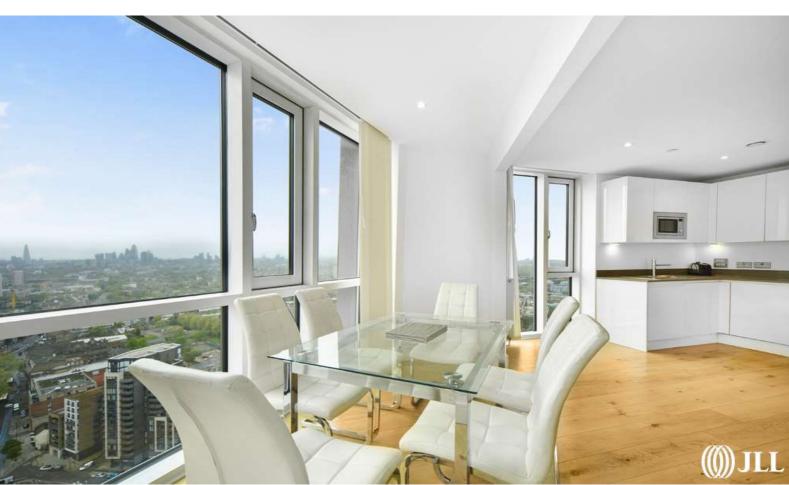

With floor to ceiling windows throughout to enjoy all views on offer, the apartment comprises entrance hall with double storage, fully fitted and tiled family bathroom suite, 3 bedrooms (en-suite to master bedroom), ultra modern kitchen with integrated appliances leading to open plan living room and separate south facing dining area overlooking the famous London skyline.

Sky View Tower is conveniently located a mere 0.3 mile walk to Pudding Mill Lane DLR where you are a 10-minute journey directly into Canary Wharf or 2 minutes to Stratford Station & Stratford International, one of London's best connected transport hubs for Central, Jubilee, DLR, Overground, Elizabeth Line and TFL rail lines. You are also located walking distance to Westfield Shopping Centre and the famous Olympic Park and East Village which is now home to many independent bars, restaurants, and cafes.