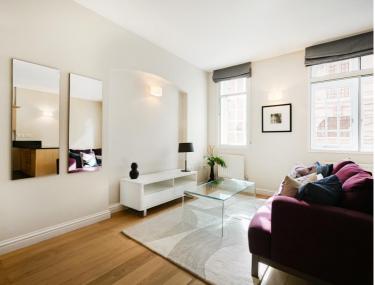

## **Description**

A modern apartment set on the 1st floor of this red brick period building just a short walk to Regents Street and to The Regents Park.

The apartment has an open-plan reception room with a fully fitted kitchen and dining area, two double bedrooms, both with built-in wardrobes and a modern bathroom suite with a bath and overhead shower. The apartment is furnished, has wooden flooring and carpet in the bedroom for extra comfort. There is also secondary glazing throughout ensuring a quiet and calm environment whilst being in the just a short walk to Regent Street and Oxford Street.