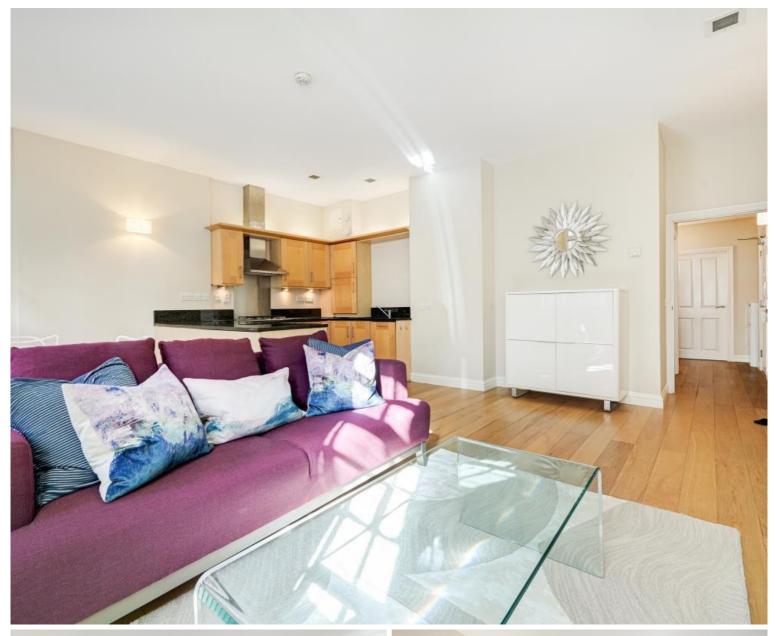

## **Description**

A modern apartment set on the 1st floor of this red brick period building just a short walk to Regents Street and to The Regents Park.

The apartment has an open-plan reception room with a fully fitted kitchen and dining area, two double bedrooms, both with built-in wardrobes and a modern bathroom suite with a bath and overhead shower. The apartment is furnished, has wooden flooring and carpet in the bedroom for extra comfort. There is also secondary glazing throughout ensuring a quiet and calm environment whilst being in the just a short walk to Regent Street and Oxford Street.