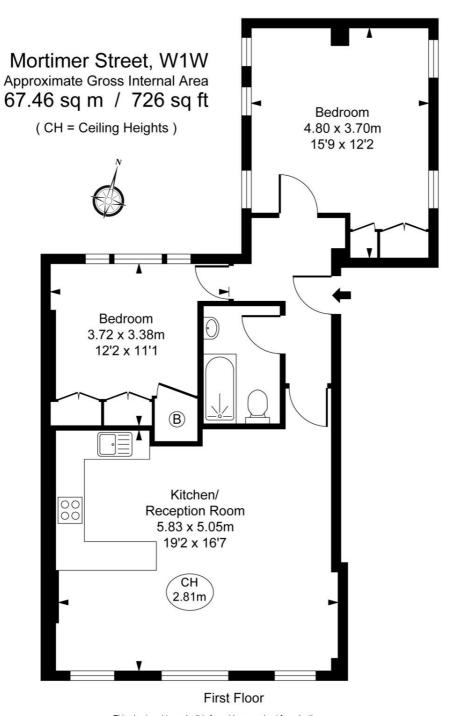

## Floorplan

710 sq ft | 66 sq m

This plan is not to scale. It is for guidance and not for valuation purposes.

All measurements and areas are approximate only, and have been prepared in accordance with the current edition of the RICS Code of Measuring Practice.