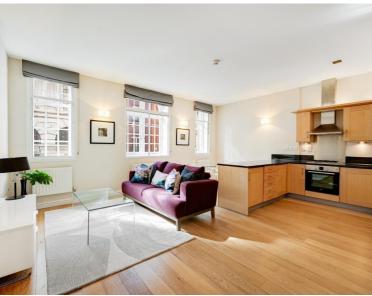

## **Description**

A modern apartment set on the 1st floor of this red brick period building just a short walk to Regents Street and to The Regents Park.

The apartment has an open-plan reception room with a fully fitted kitchen and dining area, two double bedrooms, both with built-in wardrobes and a modern bathroom suite with a bath and overhead shower. The apartment is furnished, has wooden flooring and carpet in the bedroom for extra comfort. There is also secondary glazing throughout ensuring a quiet and calm environment whilst being in the just a short walk to Regent Street and Oxford Street.