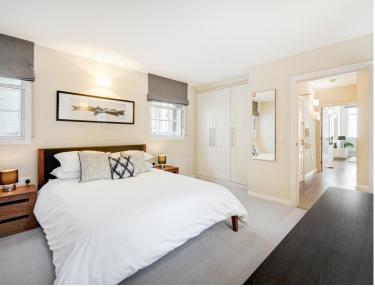

## **Description**

A modern apartment set on the 1st floor of this red brick period building just a short walk to Regents Street and to The Regents Park.

The apartment has an open-plan reception room with a fully fitted kitchen and dining area, two double bedrooms, both with built-in wardrobes and a modern bathroom suite with a bath and overhead shower. The apartment is furnished, has wooden flooring and carpet in the bedroom for extra comfort. There is also secondary glazing throughout ensuring a quiet and calm environment whilst being in the just a short walk to Regent Street and Oxford Street.

- Available Now
- Period Building
- Open-Plan Kitchen
- Secondary Glazing
- Two Double Bedrooms
- Furnished
- Wooden Flooring
- Marylebone
- Deposit: £3,875
- Council Tax: Band F