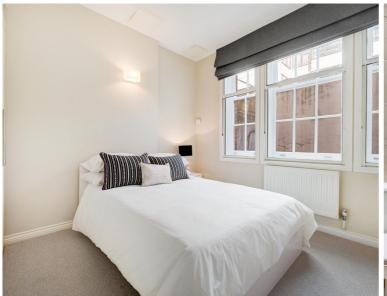

## **Description**

A modern apartment set on the 1st floor of this red brick period building just a short walk to Regents Street and to The Regents Park.

The apartment has an open-plan reception room with a fully fitted kitchen and dining area, two double bedrooms, both with built-in wardrobes and a modern bathroom suite with a bath and overhead shower. The apartment is furnished, has wooden flooring and carpet in the bedroom for extra comfort. There is also secondary glazing throughout ensuring a quiet and calm environment whilst being in the just a short walk to Regent Street and Oxford Street.

- Available Now
- Period Building
- Open-Plan Kitchen
- Secondary Glazing
- Two Double Bedrooms
- Furnished
- Wooden Flooring
- Marylebone
- Deposit: £3,875
- Council Tax: Band F