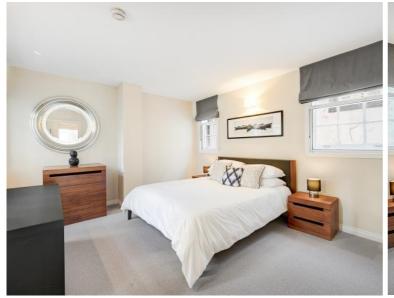

## **Description**

A modern apartment set on the 1st floor of this red brick period building just a short walk to Regents Street and to The Regents Park.

The apartment has an open-plan reception room with a fully fitted kitchen and dining area, two double bedrooms, both with built-in wardrobes and a modern bathroom suite with a bath and overhead shower. The apartment is furnished, has wooden flooring and carpet in the bedroom for extra comfort. There is also secondary glazing throughout ensuring a quiet and calm environment whilst being in the just a short walk to Regent Street and Oxford Street.

- Available Now
- Period Building
- Open-Plan Kitchen
- Secondary Glazing
- Two Double Bedrooms
- Furnished
- Wooden Flooring
- Marylebone
- Deposit: £3,875
- Council Tax: Band F