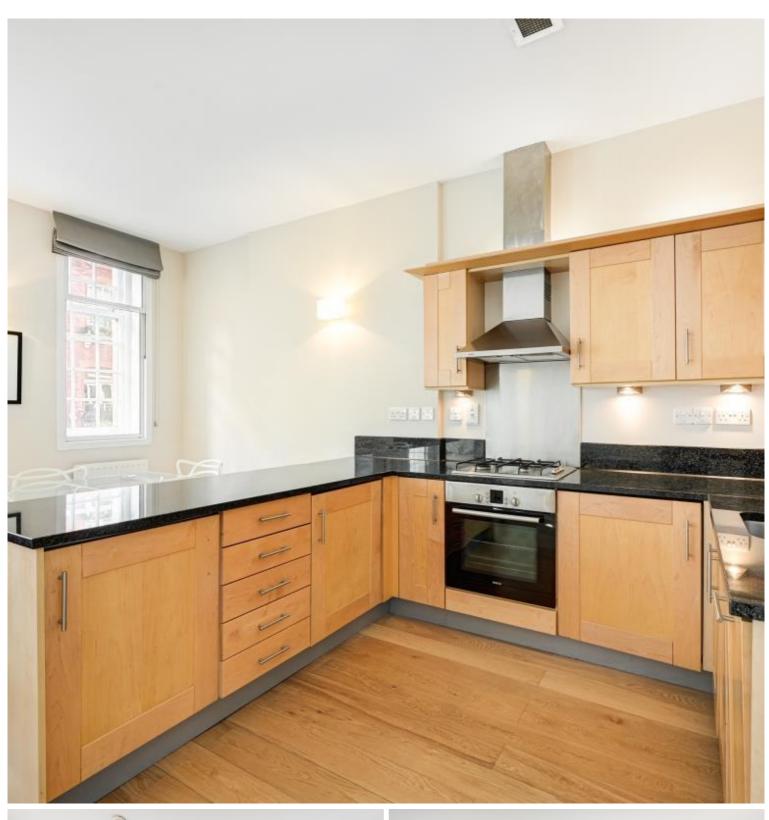

## **Description**

A modern apartment set on the 1st floor of this red brick period building just a short walk to Regents Street and to The Regents Park.

The apartment has an open-plan reception room with a fully fitted kitchen and dining area, two double bedrooms, both with built-in wardrobes and a modern bathroom suite with a bath and overhead shower. The apartment is furnished, has wooden flooring and carpet in the bedroom for extra comfort. There is also secondary glazing throughout ensuring a quiet and calm environment whilst being in the just a short walk to Regent Street and Oxford Street.