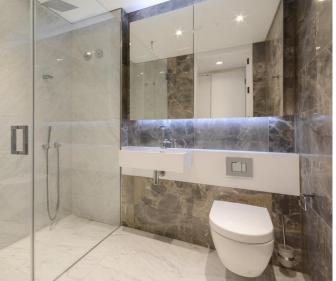

This spacious studio apartment is situated on the 11th floor and comprises a well sized living room with a fully fitted kitchen to include Miele and Siemens appliances, partitioned sleeping area with large fitted wardrobes, contemporary shower room, wood flooring, Easterly views towards The Shard and excellent storage space. The property has a high specification throughout featuring comfort cooling, underfloor heating and smart home technology.