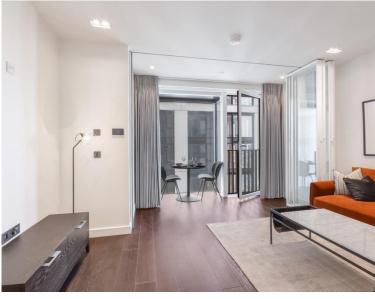

This spacious studio apartment is situated on the 11th floor and comprises a well sized living room with a fully fitted kitchen to include Miele and Siemens appliances, partitioned sleeping area with large fitted wardrobes, contemporary shower room, wood flooring, Easterly views towards The Shard and excellent storage space. The property has a high specification throughout featuring comfort cooling, underfloor heating and smart home technology.

We understand that cooling / heating is delivered via a commun

- Studio
- 1 Bathroom
- 11th Floor
- Winter Garden
- Easterly views towards The Shard
- Luxury fitted kitchen with Miele appliances
- 24 hour concierge
- Approx. 484 sq ft (45 sq m)
- 0.2 mile from Waterloo Station
- Luxury residents facilities