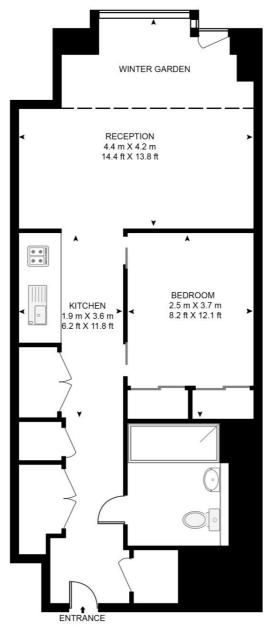

## Floorplan

484 sq ft | 45 sq m

## 8 CASSON SQUARE, LONDON, SE1 7GU

APPROXIMATE GROSS INTERNAL FLOOR AREA 484 SQ.FT (45 SQ.M)

**ELEVENTH FLOOR** 

This floor plan has been defined by the RICS Code of Measurement. This floor plan and all others are for approximate representative purposes only and upon usage is agreed to as such by the client.