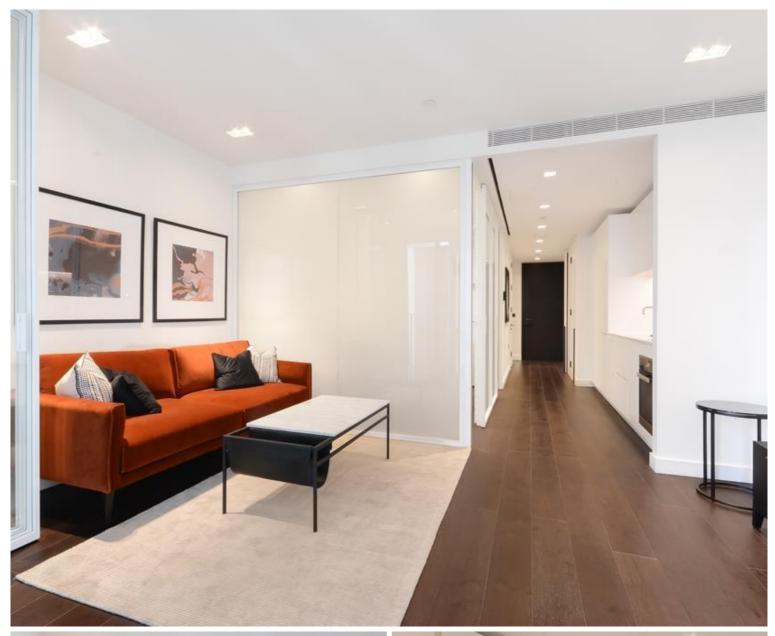

This spacious studio apartment is situated on the 11th floor and comprises a well sized living room with a fully fitted kitchen to include Miele and Siemens appliances, partitioned sleeping area with large fitted wardrobes, contemporary shower room, wood flooring, Easterly views towards The Shard and excellent storage space. The property has a high specification throughout featuring comfort cooling, underfloor heating and smart home technology.

We understand that cooling / heating is delivered via a commun

- Studio
- 1 Bathroom
- 11th Floor
- Winter Garden
- Easterly views towards The Shard
- Luxury fitted kitchen with Miele appliances
- 24 hour concierge
- Approx. 484 sq ft (45 sq m)
- 0.2 mile from Waterloo Station
- Luxury residents facilities