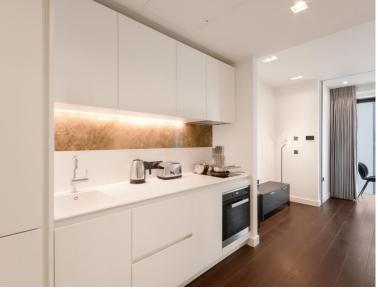

This spacious studio apartment is situated on the 11th floor and comprises a well sized living room with a fully fitted kitchen to include Miele and Siemens appliances, partitioned sleeping area with large fitted wardrobes, contemporary shower room, wood flooring, Easterly views towards The Shard and excellent storage space. The property has a high specification throughout featuring comfort cooling, underfloor heating and smart home technology.

We understand that cooling / heating is delivered via a commun

- Studio
- 1 Bathroom
- 11th Floor
- Winter Garden
- Easterly views towards The Shard
- Luxury fitted kitchen with Miele appliances
- 24 hour concierge
- Approx. 484 sq ft (45 sq m)
- 0.2 mile from Waterloo Station
- Luxury residents facilities