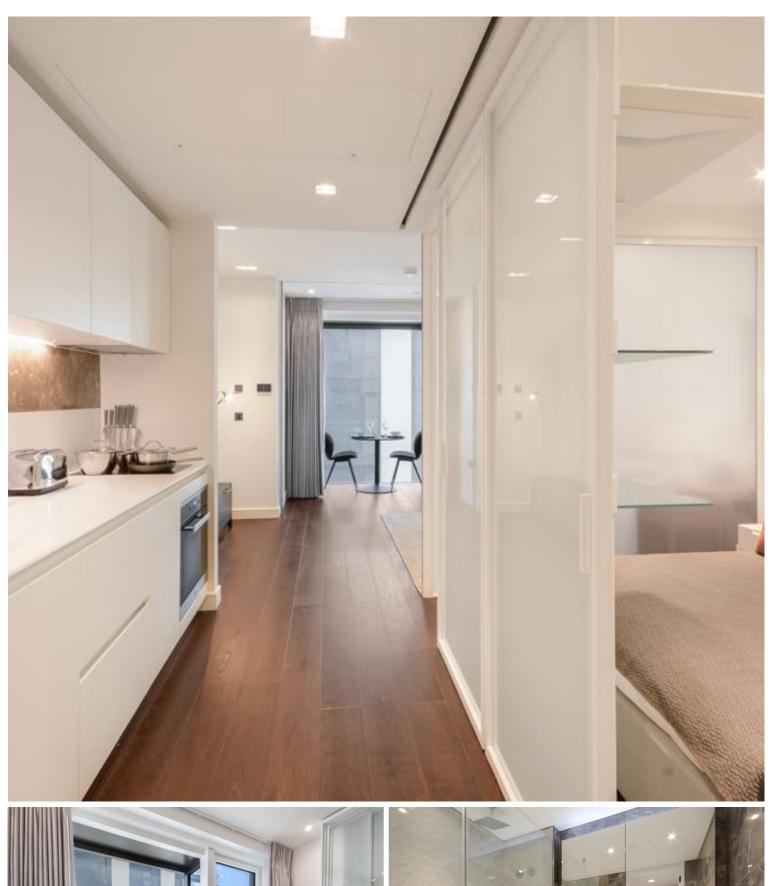

This spacious studio apartment is situated on the 11th floor and comprises a well sized living room with a fully fitted kitchen to include Miele and Siemens appliances, partitioned sleeping area with large fitted wardrobes, contemporary shower room, wood flooring, Easterly views towards The Shard and excellent storage space. The property has a high specification throughout featuring comfort cooling, underfloor heating and smart home technology.

We understand that cooling / heating is delivered via a commun

- Studio
- 1 Bathroom
- 11th Floor
- Winter Garden
- Easterly views towards The Shard
- Luxury fitted kitchen with Miele appliances
- 24 hour concierge
- Approx. 484 sq ft (45 sq m)
- 0.2 mile from Waterloo Station
- Luxury residents facilities