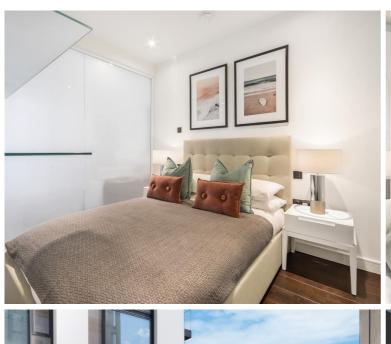

This spacious studio apartment is situated on the 11th floor and comprises a well sized living room with a fully fitted kitchen to include Miele and Siemens appliances, partitioned sleeping area with large fitted wardrobes, contemporary shower room, wood flooring, Easterly views towards The Shard and excellent storage space. The property has a high specification throughout featuring comfort cooling, underfloor heating and smart home technology.