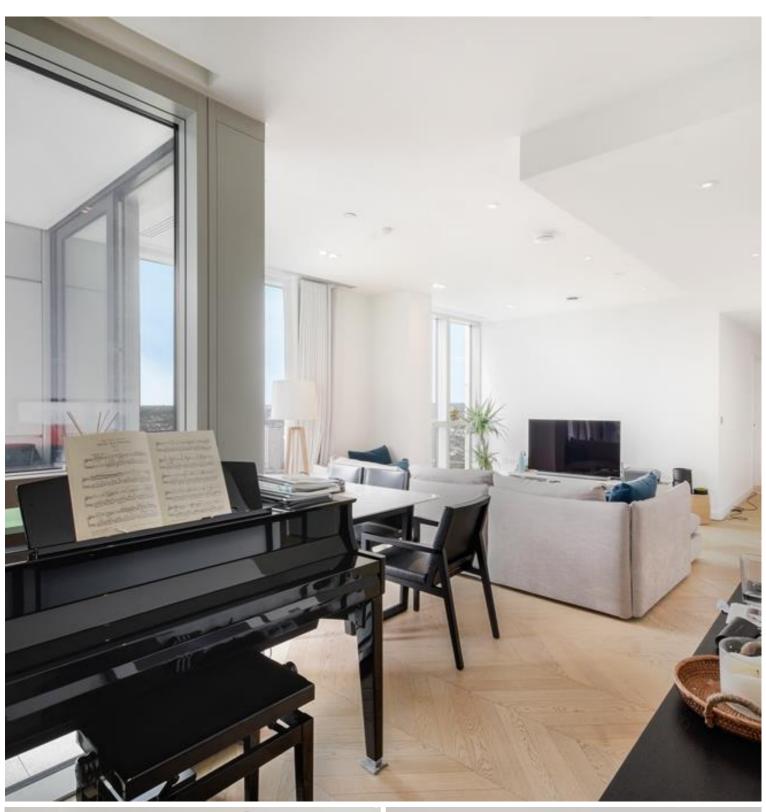

### **Description**

A rare opportunity to rent a Constellation apartment within Old Street's most popular development, the Atlas Building.

Situated on the 35th floor, the spacious 2 bedroom apartment boasts approximately 988 sq. ft of living space and is furnished to an exceptional standard. This stunning apartment comprises a capacious open plan living and dining area, fully fitted kitchen, large balcony plus additional terrace with access from all rooms, stunning South / Western views of the City skyline, London Eye and West London, two luxury bathrooms and excellent storage space.

- 2 Bedrooms
- 2 Bathrooms plus guest cloakroom
- 35th Floor
- Private balcony
- On-site leisure facilities including pool, spa and cinema
- 24 hour concierge
- 0.1 miles from Old Street Station
- Approx 985 Sq Ft (91.5 sq m)
- Unfurnished
- EPC: B