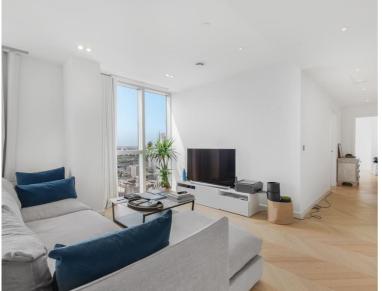

### **Description**

A rare opportunity to rent a Constellation apartment within Old Street's most popular development, the Atlas Building.

Situated on the 35th floor, the spacious 2 bedroom apartment boasts approximately 988 sq. ft of living space and is furnished to an exceptional standard. This stunning apartment comprises a capacious open plan living and dining area, fully fitted kitchen, large balcony plus additional terrace with access from all rooms, stunning South / Western views of the City skyline, London Eye and West London, two luxury bathrooms and excellent storage space.