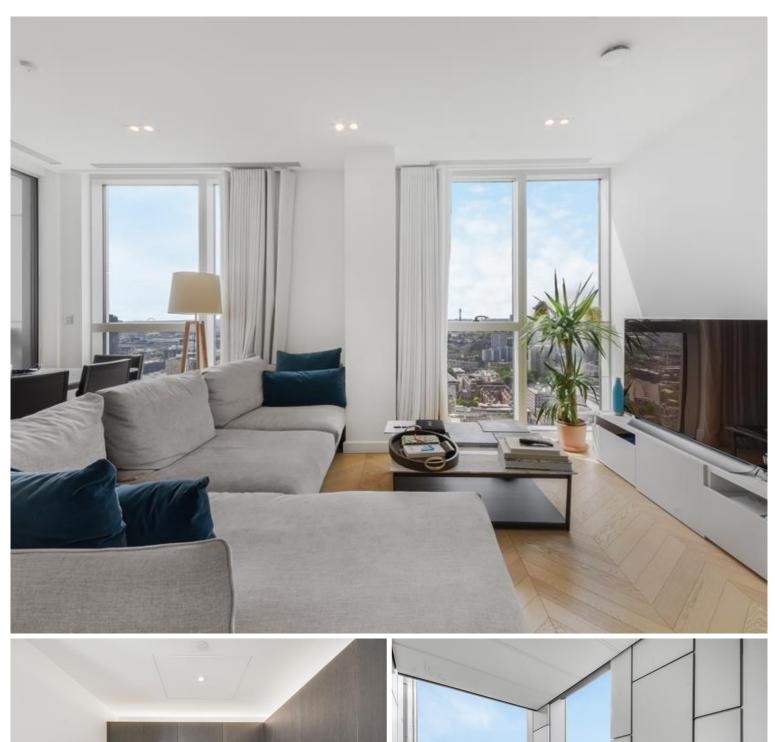

### **Description**

A rare opportunity to rent a Constellation apartment within Old Street's most popular development, the Atlas Building.

Situated on the 35th floor, the spacious 2 bedroom apartment boasts approximately 988 sq. ft of living space and is furnished to an exceptional standard. This stunning apartment comprises a capacious open plan living and dining area, fully fitted kitchen, large balcony plus additional terrace with access from all rooms, stunning South / Western views of the City skyline, London Eye and West London, two luxury bathrooms and excellent storage space.

The Atlas Building is next to Old Street station (0.1 mile) and ideally situated for the City, Hoxton, Shoreditch and Angel. The development offers top of the range amenities which includes pool, spa, gymnasium, private cinema room, resident's only business lounge and 24 hour concierge.

- 2 Bedrooms
- 2 Bathrooms plus guest cloakroom
- 35th Floor
- Private balcony
- On-site leisure facilities including pool, spa and cinema
- 24 hour concierge
- 0.1 miles from Old Street Station
- Approx 985 Sq Ft (91.5 sq m)
- Unfurnished
- EPC: B