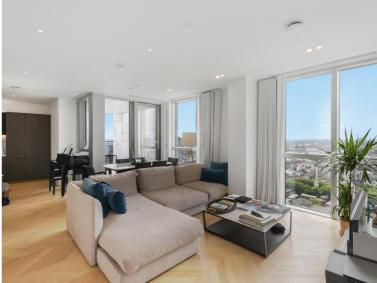

### **Description**

A rare opportunity to rent a Constellation apartment within Old Street's most popular development, the Atlas Building.

Situated on the 35th floor, the spacious 2 bedroom apartment boasts approximately 988 sq. ft of living space and is furnished to an exceptional standard. This stunning apartment comprises a capacious open plan living and dining area, fully fitted kitchen, large balcony plus additional terrace with access from all rooms, stunning South / Western views of the City skyline, London Eye and West London, two luxury bathrooms and excellent storage space.

The Atlas Building is next to Old Street station (0.1 mile) and ideally situated for the City, Hoxton, Shoreditch and Angel. The development offers top of the range amenities which includes pool, spa, gymnasium, private cinema room, resident's only business lounge and 24 hour concierge.