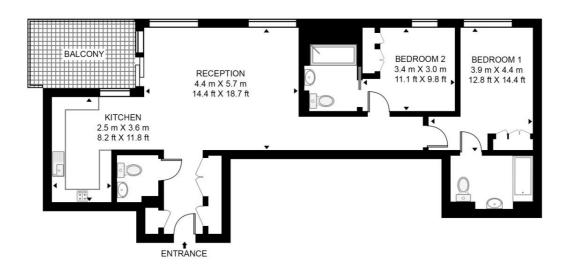

## Floorplan

985 sq ft | 92 sq m

### ATLAS BUILDING, 145 CITY ROAD

APPROXIMATE GROSS INTERNAL FLOOR AREA 985 SQ.FT (91.5 SQ.M)

#### THIRTY FIFTH FLOOR

This floor plan has been defined by the RICS Code of Measurement. This floor plan and all others are for approximate representative purposes only and upon usage is agreed to as such by the client.