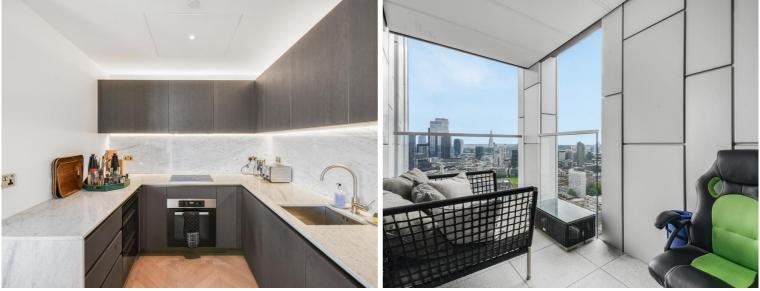

### **Description**

A rare opportunity to rent a Constellation apartment within Old Street's most popular development, the Atlas Building.

Situated on the 35th floor, the spacious 2 bedroom apartment boasts approximately 988 sq. ft of living space and is furnished to an exceptional standard. This stunning apartment comprises a capacious open plan living and dining area, fully fitted kitchen, large balcony plus additional terrace with access from all rooms, stunning South / Western views of the City skyline, London Eye and West London, two luxury bathrooms and excellent storage space.

- 2 Bedrooms
- 2 Bathrooms plus guest cloakroom
- 35th Floor
- Private balcony
- On-site leisure facilities including pool, spa and cinema
- 24 hour concierge
- 0.1 miles from Old Street Station
- Approx 985 Sq Ft (91.5 sq m)
- Unfurnished
- EPC: B