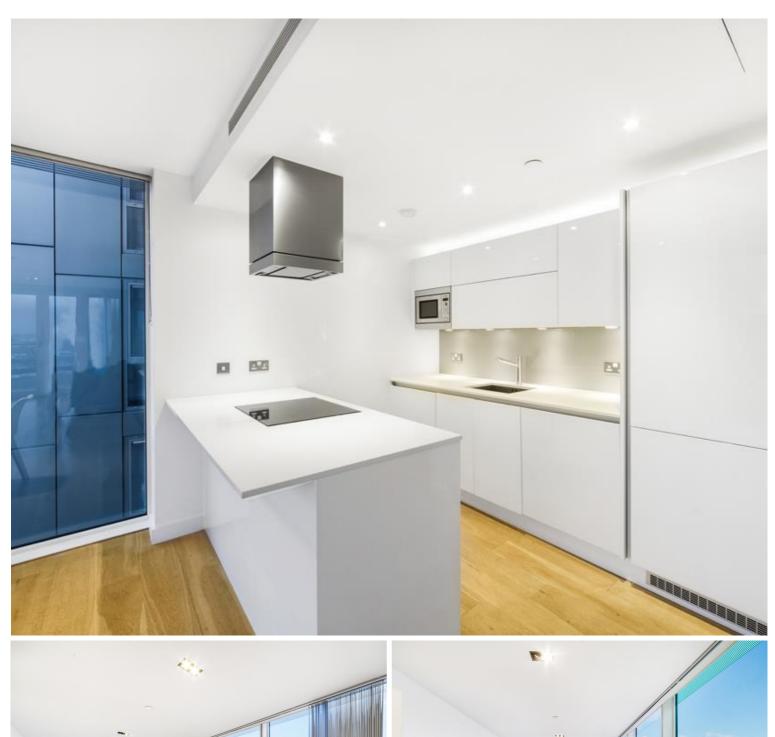

### **Description**

A rarely available 2 bedroom apartment in Avantgarde Tower.

This stunning 2 bedroom apartment is situated on the 15th floor and offers 2 double bedrooms with fitted wardrobes, two contemporary bathrooms, reception with floor to ceiling windows, balcony, stunning South Eastern views of the City Skyline and Canary Wharf, fully fitted kitchen and wood flooring.

The development has a high specification with comfort cooling, on site leisure facilities and 24 hour concierge. Based in the stylish hub of Shoreditch, the development is located in Zone 1, with local transport links such as Shoreditch High Street, Old Street, Hoxton and Aldgate.

- 2 Bedrooms
- 2 Bathrooms
- Balcony
- Wood flooring
- 24 hour concierge
- 0.1 mile from Shoreditch station
- Approx. 803 sq ft (74.6 sq ft)
- Furnished
- EPC: B
- Council tax: Band E