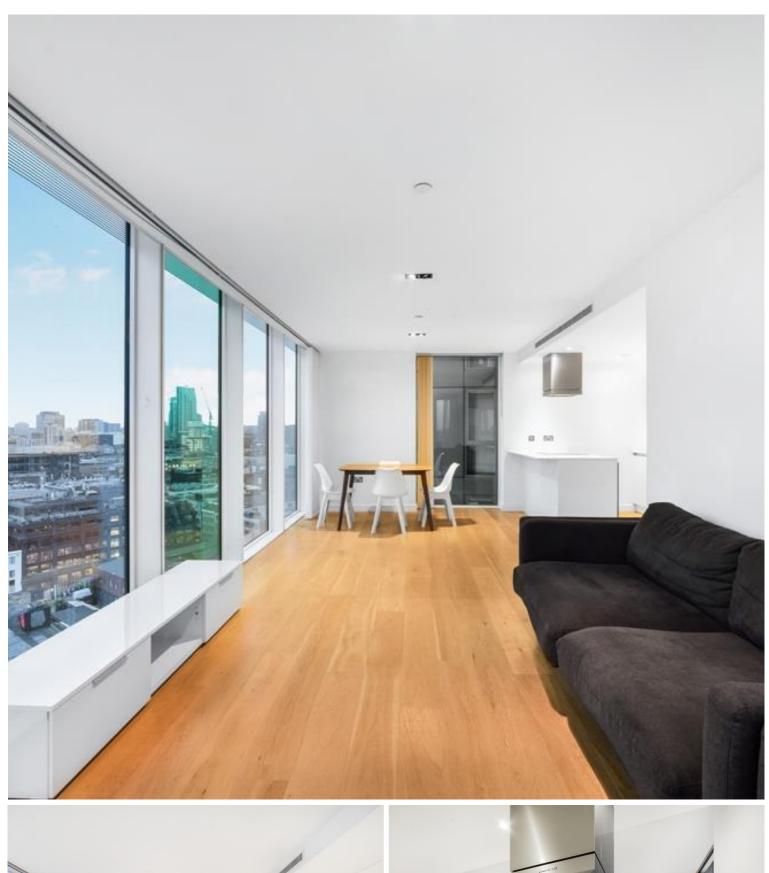

### **Description**

A rarely available 2 bedroom apartment in Avantgarde Tower.

This stunning 2 bedroom apartment is situated on the 15th floor and offers 2 double bedrooms with fitted wardrobes, two contemporary bathrooms, reception with floor to ceiling windows, balcony, stunning South Eastern views of the City Skyline and Canary Wharf, fully fitted kitchen and wood flooring.

The development has a high specification with comfort cooling, on site leisure facilities and 24 hour concierge. Based in the stylish hub of Shoreditch, the development is located in Zone 1, with local transport links such as Shoreditch High Street, Old Street, Hoxton and Aldgate.

- 2 Bedrooms
- 2 Bathrooms
- Balcony
- Wood flooring
- 24 hour concierge
- 0.1 mile from Shoreditch station
- Approx. 803 sq ft (74.6 sq ft)
- Furnished
- EPC: B
- Council tax: Band E