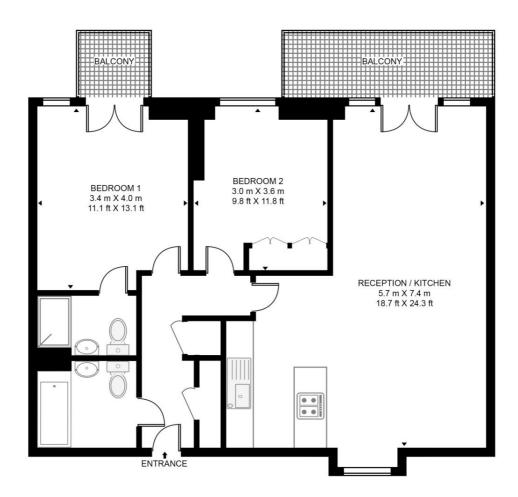

## Floorplan

803 sq ft | 75 sq m

#### **AVANTGARDE TOWER**

APPROXIMATE GROSS INTERNAL FLOOR AREA 803 SQ.FT (74.6 SQ.M)

### FIFTEENTH FLOOR

This floor plan has been defined by the RICS Code of Measurement. This floor plan and all others are for approximate representative purposes only and upon usage is agreed to as such by the client.