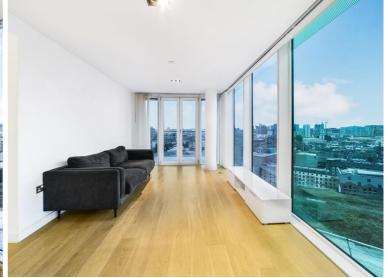

### **Description**

A rarely available 2 bedroom apartment in Avantgarde Tower.

This stunning 2 bedroom apartment is situated on the 15th floor and offers 2 double bedrooms with fitted wardrobes, two contemporary bathrooms, reception with floor to ceiling windows, balcony, stunning South Eastern views of the City Skyline and Canary Wharf, fully fitted kitchen and wood flooring.

The development has a high specification with comfort cooling, on site leisure facilities and 24 hour concierge. Based in the stylish hub of Shoreditch, the development is located in Zone 1, with local transport links such as Shoreditch High Street, Old Street, Hoxton and Aldgate.

- 2 Bedrooms
- 2 Bathrooms
- Balcony
- Wood flooring
- 24 hour concierge
- 0.1 mile from Shoreditch station
- Approx. 803 sq ft (74.6 sq ft)
- Furnished
- EPC: B
- Council tax: Band E