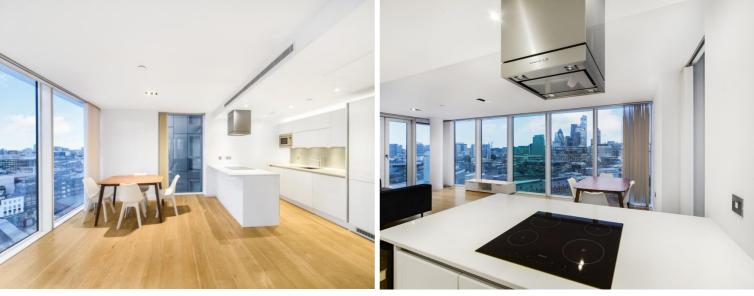

### **Description**

A rarely available 2 bedroom apartment in Avantgarde Tower.

This stunning 2 bedroom apartment is situated on the 15th floor and offers 2 double bedrooms with fitted wardrobes, two contemporary bathrooms, reception with floor to ceiling windows, balcony, stunning South Eastern views of the City Skyline and Canary Wharf, fully fitted kitchen and wood flooring.

The development has a high specification with comfort cooling, on site leisure facilities and 24 hour concierge. Based in the stylish hub of Shoreditch, the development is located in Zone 1, with local transport links such as Shoreditch High Street, Old Street, Hoxton and Aldgate.