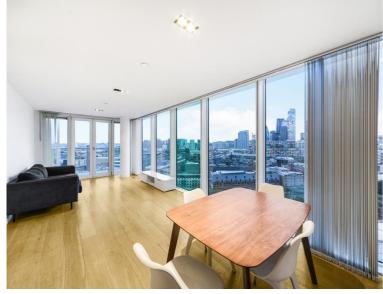

### **Description**

A rarely available 2 bedroom apartment in Avantgarde Tower.

This stunning 2 bedroom apartment is situated on the 15th floor and offers 2 double bedrooms with fitted wardrobes, two contemporary bathrooms, reception with floor to ceiling windows, balcony, stunning South Eastern views of the City Skyline and Canary Wharf, fully fitted kitchen and wood flooring.

The development has a high specification with comfort cooling, on site leisure facilities and 24 hour concierge. Based in the stylish hub of Shoreditch, the development is located in Zone 1, with local transport links such as Shoreditch High Street, Old Street, Hoxton and Aldgate.

- 2 Bedrooms
- 2 Bathrooms
- Balcony
- Wood flooring
- 24 hour concierge
- 0.1 mile from Shoreditch station
- Approx. 803 sq ft (74.6 sq ft)
- Furnished
- EPC: B
- Council tax: Band E