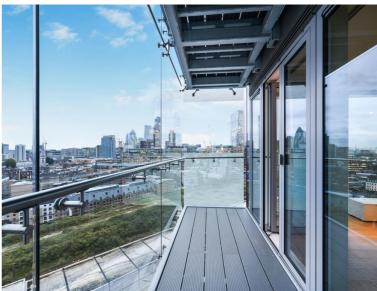

### **Description**

A rarely available 2 bedroom apartment in Avantgarde Tower.

This stunning 2 bedroom apartment is situated on the 15th floor and offers 2 double bedrooms with fitted wardrobes, two contemporary bathrooms, reception with floor to ceiling windows, balcony, stunning South Eastern views of the City Skyline and Canary Wharf, fully fitted kitchen and wood flooring.

The development has a high specification with comfort cooling, on site leisure facilities and 24 hour concierge. Based in the stylish hub of Shoreditch, the development is located in Zone 1, with local transport links such as Shoreditch High Street, Old Street, Hoxton and Aldgate.