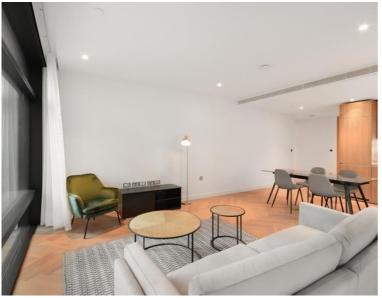

### Description

A luxury 2 bedroom in the sought after Principal Tower, EC2, conveniently located for Liverpool Street Station.

Furnished to a high standard, this stunning 2 bedroom apartment has a South Westerly aspect. The property comprises a spacious open plan reception with fully fitted kitchen, two double bedrooms with fitted wardrobes, two luxury Porcelain bathrooms with under floor heating, large balcony, comfort cooling and heating and oak herringbone flooring.

- 2 Bedrooms
- 2 Bathrooms
- 4th floor
- Private balcony
- On-site leisure facilities including pool, spa and cinema
- 24 hour concierge
- 0.3 miles from Liverpool Street Station
- Approx 876 sq ft (81.4 sq m)
- Furnished
- EPC: B