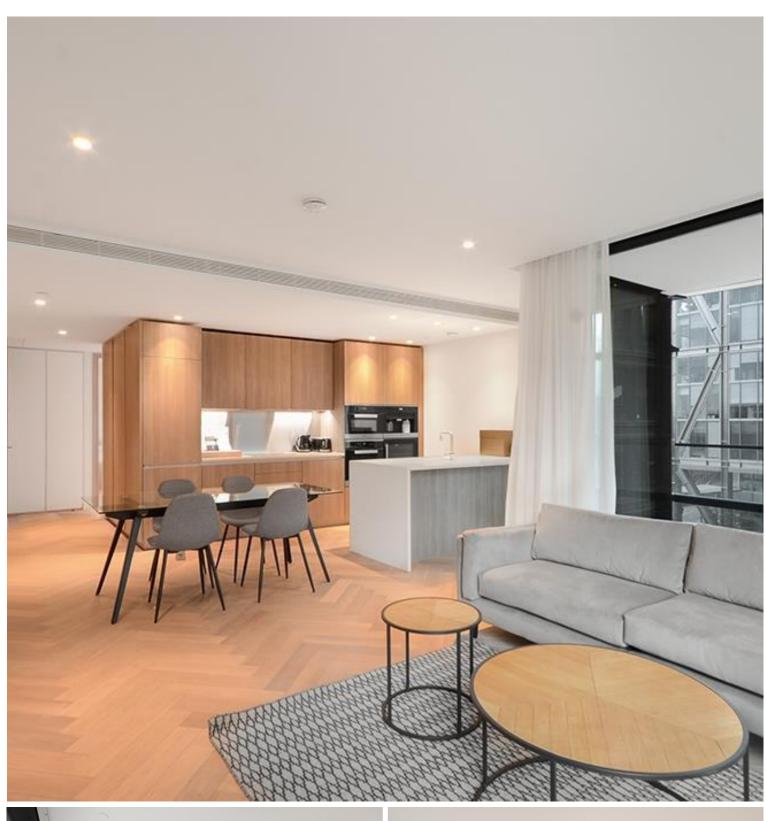

### Description

A luxury 2 bedroom in the sought after Principal Tower, EC2, conveniently located for Liverpool Street Station.

Furnished to a high standard, this stunning 2 bedroom apartment has a South Westerly aspect. The property comprises a spacious open plan reception with fully fitted kitchen, two double bedrooms with fitted wardrobes, two luxury Porcelain bathrooms with under floor heating, large balcony, comfort cooling and heating and oak herringbone flooring.

- 2 Bedrooms
- 2 Bathrooms
- 4th floor
- Private balcony
- On-site leisure facilities including pool, spa and cinema
- 24 hour concierge
- 0.3 miles from Liverpool Street Station
- Approx 876 sq ft (81.4 sq m)
- Furnished
- EPC: B