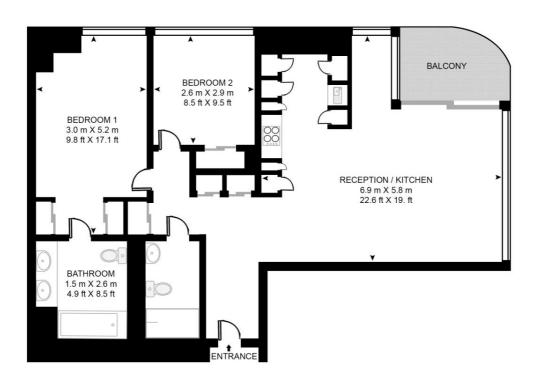

# Floorplan

876 sq ft | 81 sq m

## PRINCIPAL TOWER, 2 PRINCIPAL PLACE, WORSHIP STREET, LONDON, EC2D APPROXIMATE GROSS INTERNAL FLOOR AREA 876 SQ.FT (81.4 SQ.M)

#### **FOURTH FLOOR**

This floor plan has been defined by the RICS Code of Measurement. This floor plan and all others are for approximate representative purposes only and upon usage is agreed to as such by the client.