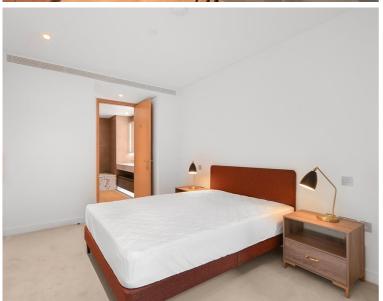

### Description

A luxury 2 bedroom in the sought after Principal Tower, EC2, conveniently located for Liverpool Street Station.

Furnished to a high standard, this stunning 2 bedroom apartment has a South Westerly aspect. The property comprises a spacious open plan reception with fully fitted kitchen, two double bedrooms with fitted wardrobes, two luxury Porcelain bathrooms with under floor heating, large balcony, comfort cooling and heating and oak herringbone flooring.

- 2 Bedrooms
- 2 Bathrooms
- 4th floor
- Private balcony
- On-site leisure facilities including pool, spa and cinema
- 24 hour concierge
- 0.3 miles from Liverpool Street Station
- Approx 876 sq ft (81.4 sq m)
- Furnished
- EPC: B