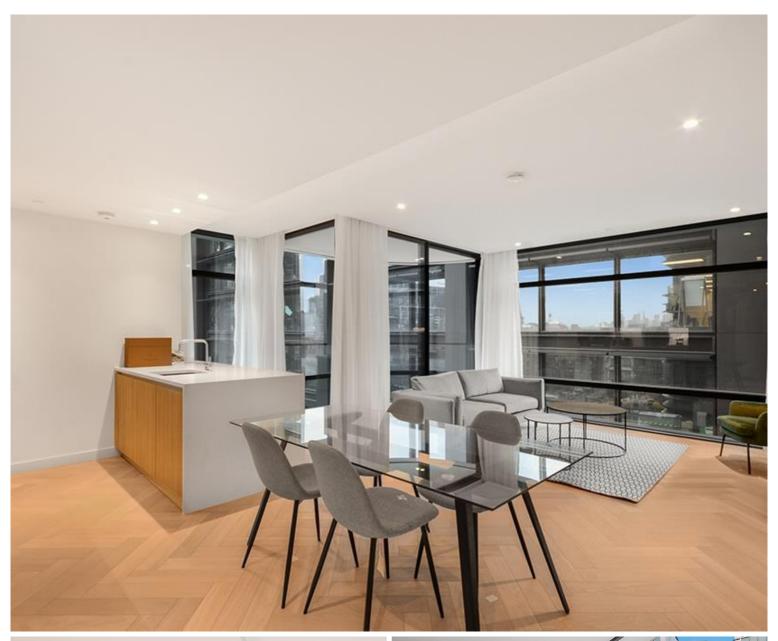

### Description

A luxury 2 bedroom in the sought after Principal Tower, EC2, conveniently located for Liverpool Street Station.

Furnished to a high standard, this stunning 2 bedroom apartment has a South Westerly aspect. The property comprises a spacious open plan reception with fully fitted kitchen, two double bedrooms with fitted wardrobes, two luxury Porcelain bathrooms with under floor heating, large balcony, comfort cooling and heating and oak herringbone flooring.

- 2 Bedrooms
- 2 Bathrooms
- 4th floor
- Private balcony
- On-site leisure facilities including pool, spa and cinema
- 24 hour concierge
- 0.3 miles from Liverpool Street Station
- Approx 876 sq ft (81.4 sq m)
- Furnished
- EPC: B