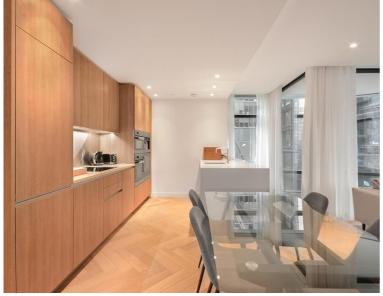

### Description

A luxury 2 bedroom in the sought after Principal Tower, EC2, conveniently located for Liverpool Street Station.

Furnished to a high standard, this stunning 2 bedroom apartment has a South Westerly aspect. The property comprises a spacious open plan reception with fully fitted kitchen, two double bedrooms with fitted wardrobes, two luxury Porcelain bathrooms with under floor heating, large balcony, comfort cooling and heating and oak herringbone flooring.