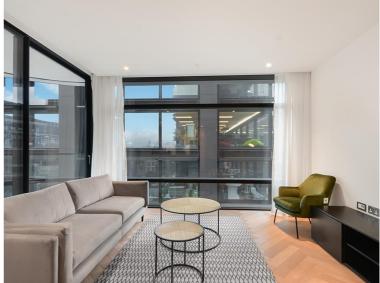

### Description

A luxury 2 bedroom in the sought after Principal Tower, EC2, conveniently located for Liverpool Street Station.

Furnished to a high standard, this stunning 2 bedroom apartment has a South Westerly aspect. The property comprises a spacious open plan reception with fully fitted kitchen, two double bedrooms with fitted wardrobes, two luxury Porcelain bathrooms with under floor heating, large balcony, comfort cooling and heating and oak herringbone flooring.

- 2 Bedrooms
- 2 Bathrooms
- 4th floor
- Private balcony
- On-site leisure facilities including pool, spa and cinema
- 24 hour concierge
- 0.3 miles from Liverpool Street Station
- Approx 876 sq ft (81.4 sq m)
- Furnished
- EPC: B