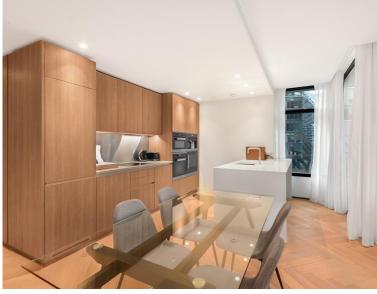

### Description

A luxury 2 bedroom in the sought after Principal Tower, EC2, conveniently located for Liverpool Street Station.

Furnished to a high standard, this stunning 2 bedroom apartment has a South Westerly aspect. The property comprises a spacious open plan reception with fully fitted kitchen, two double bedrooms with fitted wardrobes, two luxury Porcelain bathrooms with under floor heating, large balcony, comfort cooling and heating and oak herringbone flooring.

- 2 Bedrooms
- 2 Bathrooms
- 4th floor
- Private balcony
- On-site leisure facilities including pool, spa and cinema
- 24 hour concierge
- 0.3 miles from Liverpool Street Station
- Approx 876 sq ft (81.4 sq m)
- Furnished
- EPC: B