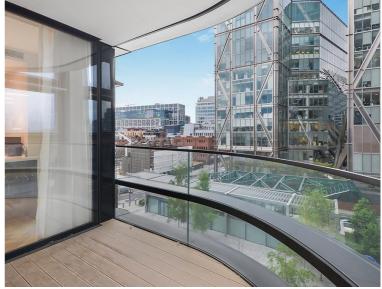

### Description

A luxury 2 bedroom in the sought after Principal Tower, EC2, conveniently located for Liverpool Street Station.

Furnished to a high standard, this stunning 2 bedroom apartment has a South Westerly aspect. The property comprises a spacious open plan reception with fully fitted kitchen, two double bedrooms with fitted wardrobes, two luxury Porcelain bathrooms with under floor heating, large balcony, comfort cooling and heating and oak herringbone flooring.

- 2 Bedrooms
- 2 Bathrooms
- 4th floor
- Private balcony
- On-site leisure facilities including pool, spa and cinema
- 24 hour concierge
- 0.3 miles from Liverpool Street Station
- Approx 876 sq ft (81.4 sq m)
- Furnished
- EPC: B