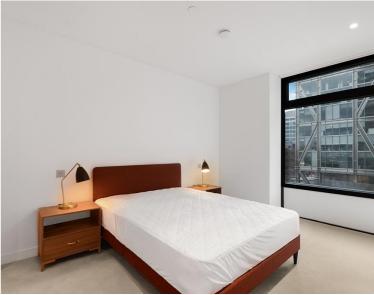

### Description

A luxury 2 bedroom in the sought after Principal Tower, EC2, conveniently located for Liverpool Street Station.

Furnished to a high standard, this stunning 2 bedroom apartment has a South Westerly aspect. The property comprises a spacious open plan reception with fully fitted kitchen, two double bedrooms with fitted wardrobes, two luxury Porcelain bathrooms with under floor heating, large balcony, comfort cooling and heating and oak herringbone flooring.

- 2 Bedrooms
- 2 Bathrooms
- 4th floor
- Private balcony
- On-site leisure facilities including pool, spa and cinema
- 24 hour concierge
- 0.3 miles from Liverpool Street Station
- Approx 876 sq ft (81.4 sq m)
- Furnished
- EPC: B