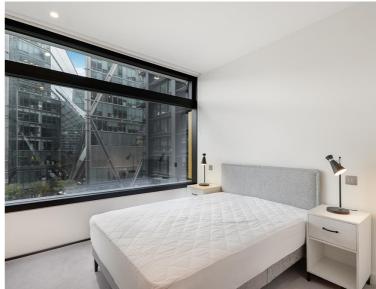

### Description

A luxury 2 bedroom in the sought after Principal Tower, EC2, conveniently located for Liverpool Street Station.

Furnished to a high standard, this stunning 2 bedroom apartment has a South Westerly aspect. The property comprises a spacious open plan reception with fully fitted kitchen, two double bedrooms with fitted wardrobes, two luxury Porcelain bathrooms with under floor heating, large balcony, comfort cooling and heating and oak herringbone flooring.

- 2 Bedrooms
- 2 Bathrooms
- 4th floor
- Private balcony
- On-site leisure facilities including pool, spa and cinema
- 24 hour concierge
- 0.3 miles from Liverpool Street Station
- Approx 876 sq ft (81.4 sq m)
- Furnished
- EPC: B