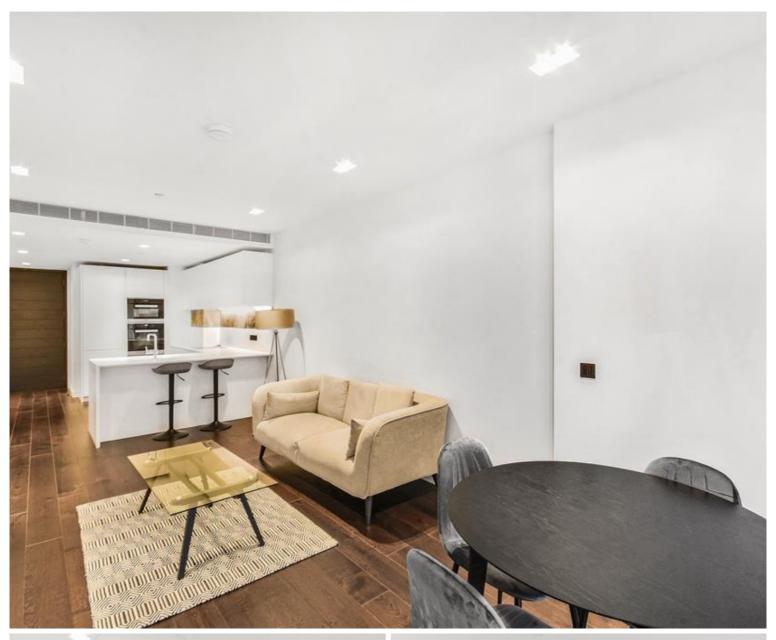

## Description

A stunning 1 bedroom apartment in 8 Casson Square, part of the luxury Southbank Place and moments from Waterloo Station, SE1. Casson Square boasts top of the range facilities including, swimming pool, gym, residents lounge and 24-hour concierge.

This luxury 1 bedroom apartment is situated on the 11th floor and comprises large double bedroom with fully fitted wardrobes, living area with a fully fitted open plan kitchen to include Miele and Siemens appliances, Eastern viewings towards The Shard, contemporary bathroom, wood flooring and excellent storage space. The property has a high specification throughout featuring comfort cooling, underfloor heating and smart home technology.

8 Casson Square is in the heart of Southbank and on the doorstep of Waterloo Station (0.2 miles) with access to over ground routes, Bakerloo, Waterloo and City, Jubilee and Northern lines which provide easy access to Central London. The development benefits from luxury amenities which include an on-site gym, swimming pool with spa, exclusive resident's lounge and 24-hour concierge.