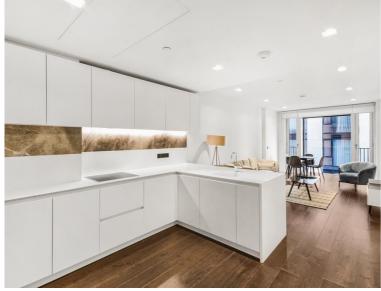

This luxury 1 bedroom apartment is situated on the 11th floor and comprises large double bedroom with fully fitted wardrobes, living area with a fully fitted open plan kitchen to include Miele and Siemens appliances, Eastern viewings towards The Shard, contemporary bathroom, wood flooring and excellent storage space. The property has a high specification throughout featuring comfort cooling, underfloor heating and smart home technology.