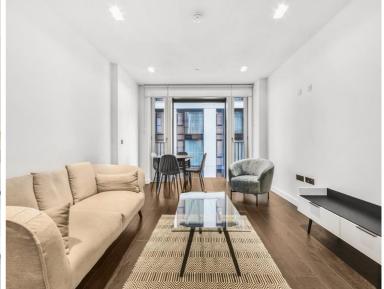

This luxury 1 bedroom apartment is situated on the 11th floor and comprises large double bedroom with fully fitted wardrobes, living area with a fully fitted open plan kitchen to include Miele and Siemens appliances, Eastern viewings towards The Shard, contemporary bathroom, wood flooring and excellent storage space. The property has a high specification throughout featuring comfort cooling, underfloor heating and smart home technology.