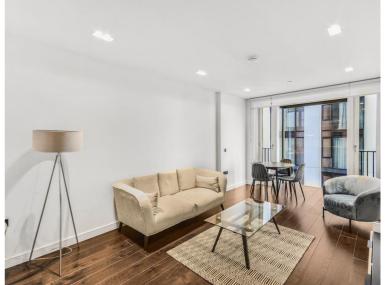

This luxury 1 bedroom apartment is situated on the 11th floor and comprises large double bedroom with fully fitted wardrobes, living area with a fully fitted open plan kitchen to include Miele and Siemens appliances, Eastern viewings towards The Shard, contemporary bathroom, wood flooring and excellent storage space. The property has a high specification throughout featuring comfort cooling, underfloor heating and smart home technology.