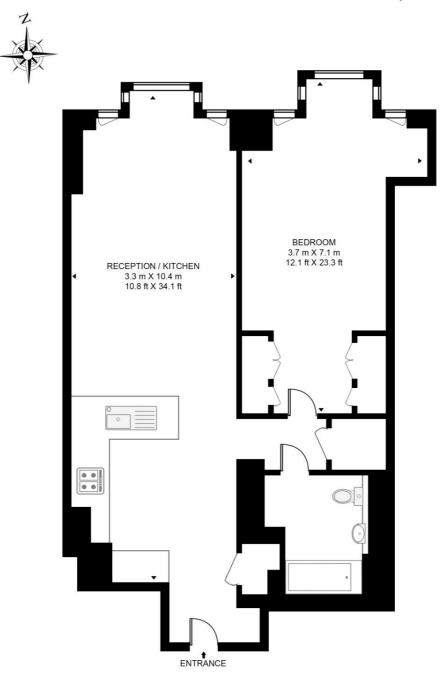

## Floorplan

696 sq ft | 65 sq m

## CASSON SQUARE

APPROXIMATE GROSS INTERNAL FLOOR AREA 696 SQ.FT (64.7 SQ.M)

**ELEVENTH FLOOR** 

This floor plan has been defined by the RICS Code of Measurement. This floor plan and all others are for approximate representative purposes only and upon usage is agreed to as such by the client.