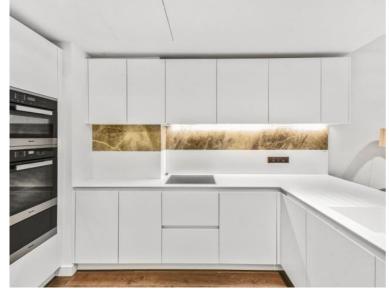

This luxury 1 bedroom apartment is situated on the 11th floor and comprises large double bedroom with fully fitted wardrobes, living area with a fully fitted open plan kitchen to include Miele and Siemens appliances, Eastern viewings towards The Shard, contemporary bathroom, wood flooring and excellent storage space. The property has a high specification throughout featuring comfort cooling, underfloor heating and smart home technology.