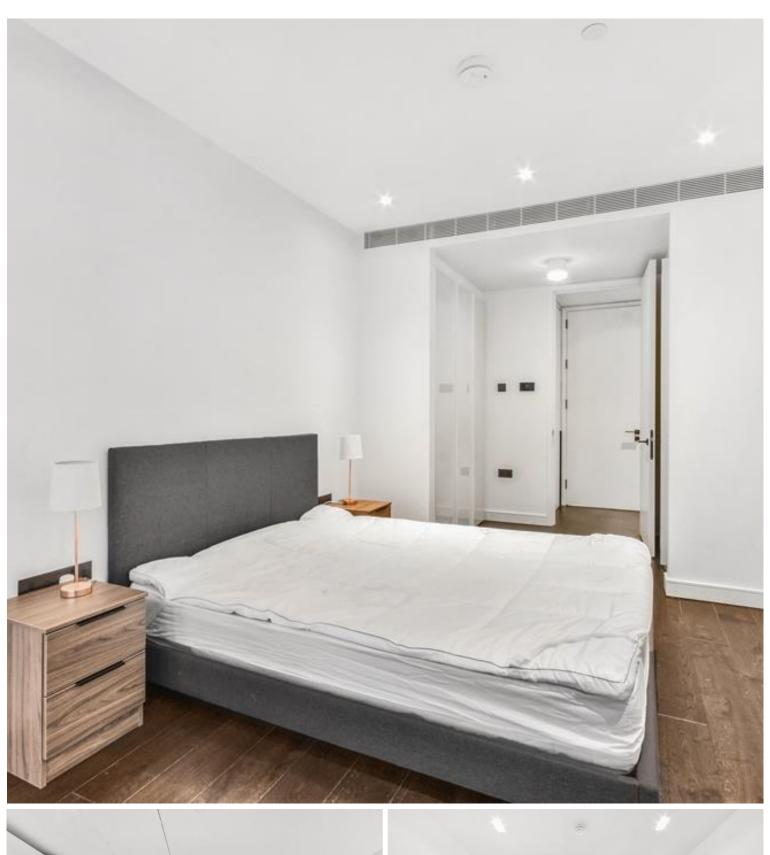

This luxury 1 bedroom apartment is situated on the 11th floor and comprises large double bedroom with fully fitted wardrobes, living area with a fully fitted open plan kitchen to include Miele and Siemens appliances, Eastern viewings towards The Shard, contemporary bathroom, wood flooring and excellent storage space. The property has a high specification throughout featuring comfort cooling, underfloor heating and smart home technology.