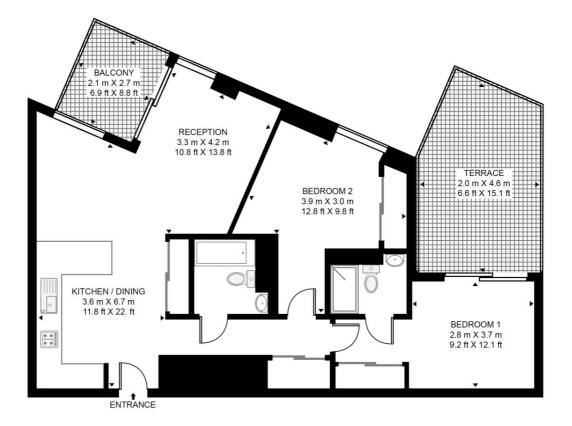

## WILLOWBROOK APARTMENTS

APPROXIMATE GROSS INTERNAL FLOOR AREA 920 SQ.FT (85.5 SQ.M)

## SIXTH FLOOR

This floor plan has been defined by the RICS Code of Measurement. This floor plan and all others are for approximate representative purposes only and upon usage is agreed to as such by the client. WWW: hdvirtualart.com | TEL: 0203.974.1567 | EMAIL: info@hdvirtualart.com