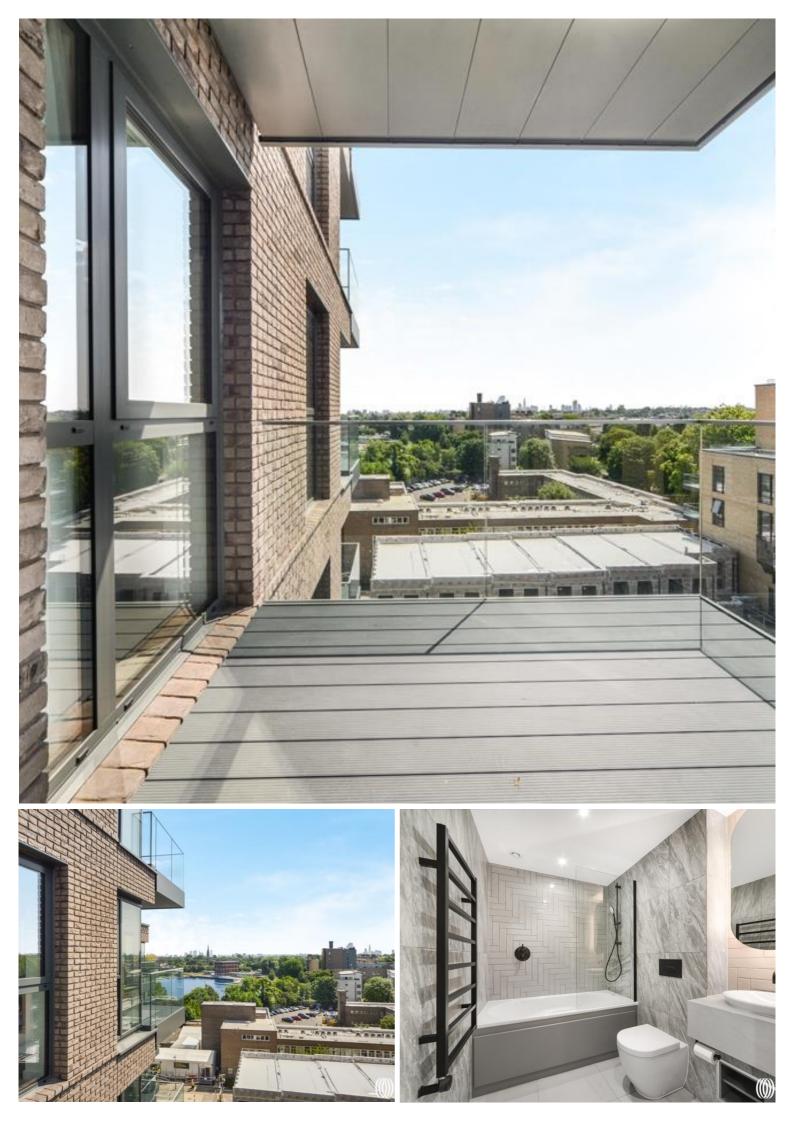

## Description

A stunning two bedroom apartment with south facing baclony and private terrace. It also has added benefit of resident's swimming pool and gym, 24 hour concierge and a short walk to zone 2 tube on the Piccadilly Line. With under-floor heating, a luxury kitchen unit, two bathrooms and a private terrace offering views towards the water and city skyline, this brand new apartment will offer excellent fixtures and is also located in a peaceful setting of landscaped gardens. Woodberry Down is on the banks of the West and East Reservoirs, overlooking more than 42 acres of open water. There are small shops, a gastropub, and cafes on site and a large retail park nearby. Stoke Newington is within a mile offering a large choice of bars and restaurants. There is a trio of beautiful parks too, which include Clissold Park, Finsbury Park and the new Spring Park.

- 2 bed
- 2 bath
- Private balcony & terrace with water views
- 24 hours concierge service
- Residents-only swimming pool & gym
- Co-working space & residents' lounge
- Next to Zone 2 Piccadilly line