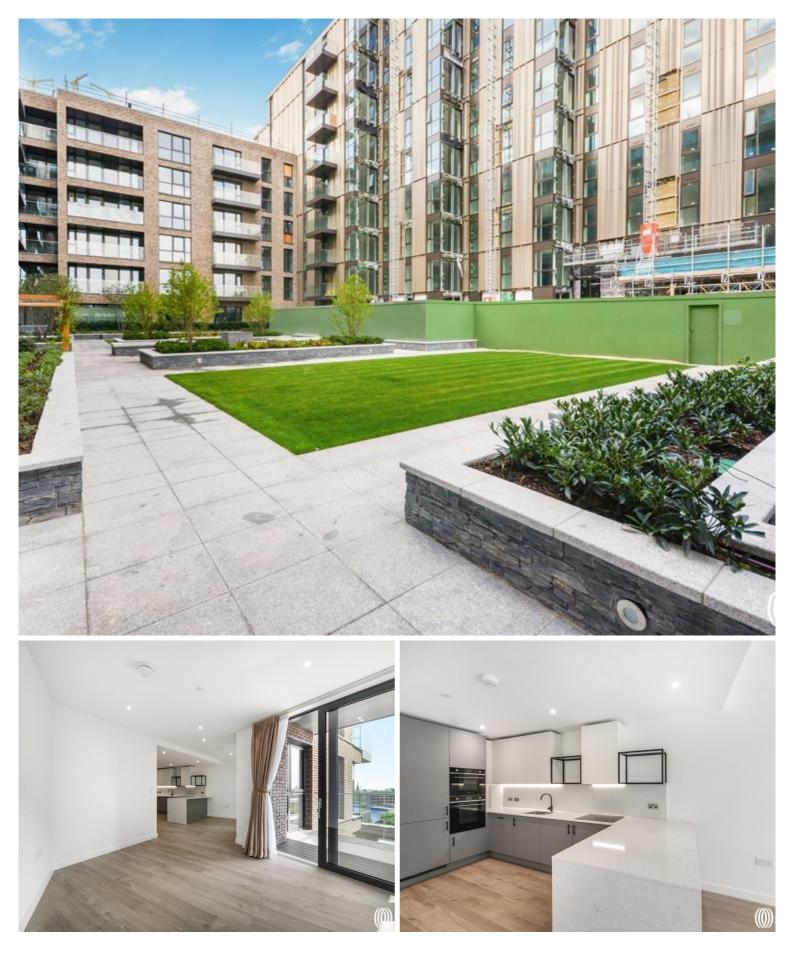

## Description

A stunning two bedroom apartment with south facing baclony and private terrace. It also has added benefit of resident's swimming pool and gym, 24 hour concierge and a short walk to zone 2 tube on the Piccadilly Line. With under-floor heating, a luxury kitchen unit, two bathrooms and a private terrace offering views towards the water and city skyline, this brand new apartment will offer excellent fixtures and is also located in a peaceful setting of landscaped gardens. Woodberry Down is on the banks of the West and East Reservoirs, overlooking more than 42 acres of open water. There are small shops, a gastropub, and cafes on site and a large retail park nearby. Stoke Newington is within a mile offering a large choice of bars and restaurants. There is a trio of beautiful parks too, which include Clissold Park, Finsbury Park and the new Spring Park.

- 2 bed
- 2 bath
- Private balcony & terrace with water views
- 24 hours concierge service
- Residents-only swimming pool & gym
- Co-working space & residents' lounge
- Next to Zone 2 Piccadilly line