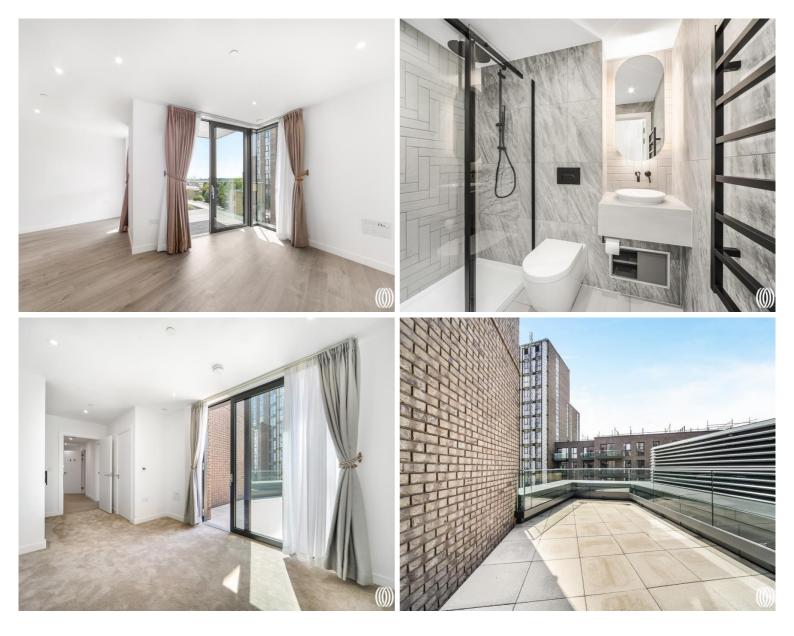

## Description

A stunning two bedroom apartment with south facing baclony and private terrace. It also has added benefit of resident's swimming pool and gym, 24 hour concierge and a short walk to zone 2 tube on the Piccadilly Line. With under-floor heating, a luxury kitchen unit, two bathrooms and a private terrace offering views towards the water and city skyline, this brand new apartment will offer excellent fixtures and is also located in a peaceful setting of landscaped gardens. Woodberry Down is on the banks of the West and East Reservoirs, overlooking more than 42 acres of open water. There are small shops, a gastropub, and cafes on site and a large retail park nearby. Stoke Newington is within a mile offering a large choice of bars and restaurants. There is a trio of beautiful parks too, which include Clissold Park, Finsbury Park and the new Spring Park.

- 2 bed
- 2 bath
- Private balcony & terrace with water views
- 24 hours concierge service
- Residents-only swimming pool & gym
- Co-working space & residents' lounge
- Next to Zone 2 Piccadilly line