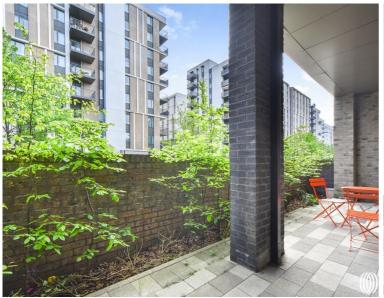

### **Description**

Beautifully presented one bedroom apartment located on the ground floor in the Goswell Court development (built in 2021), offering a fantastic specification throughout and with a private terrace. The property is approximately 549 sq. ft, boasts an open-plan kitchen/living area with integrated appliances, a large private terrace that can accessed from both bedroom and living room, double bedroom with built-in wardrobes and a contemporary fitted bathroom with heated towel rails.

- Modern one bedroom apartment
- Ground floor with private terrace
- Integrated appliances
- Approx. 549 sq.ft (51 sq.m)
- Communal bike storage
- Modern development built in 2021
- Easy access to local amenities
- East Village E20 location
- EPC Rating B