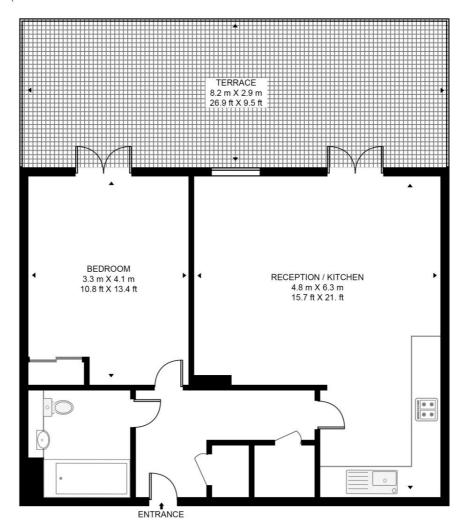

## Floorplan

549 sq ft | 51 sq m

#### **GOSWELL COURT**

APPROXIMATE GROSS INTERNAL FLOOR AREA 549 SQ.FT (51 SQ.M)

### **GROUND FLOOR**

This floor plan has been defined by the RICS Code of Measurement. This floor plan and all others are for approximate representative purposes only and upon usage is agreed to as such by the client.