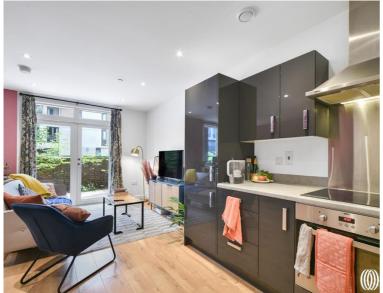

### **Description**

Beautifully presented one bedroom apartment located on the ground floor in the Goswell Court development (built in 2021), offering a fantastic specification throughout and with a private terrace. The property is approximately 549 sq. ft, boasts an open-plan kitchen/living area with integrated appliances, a large private terrace that can accessed from both bedroom and living room, double bedroom with built-in wardrobes and a contemporary fitted bathroom with heated towel rails.

- Modern one bedroom apartment
- Ground floor with private terrace
- Integrated appliances
- Approx. 549 sq.ft (51 sq.m)
- Communal bike storage
- Modern development built in 2021
- Easy access to local amenities
- East Village E20 location
- EPC Rating B