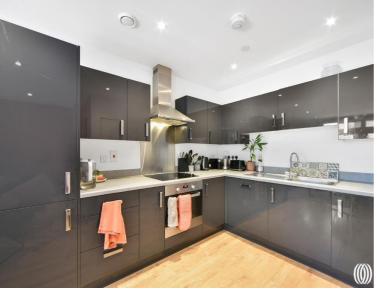

### **Description**

Beautifully presented one bedroom apartment located on the ground floor in the Goswell Court development (built in 2021), offering a fantastic specification throughout and with a private terrace. The property is approximately 549 sq. ft, boasts an open-plan kitchen/living area with integrated appliances, a large private terrace that can accessed from both bedroom and living room, double bedroom with built-in wardrobes and a contemporary fitted bathroom with heated towel rails.