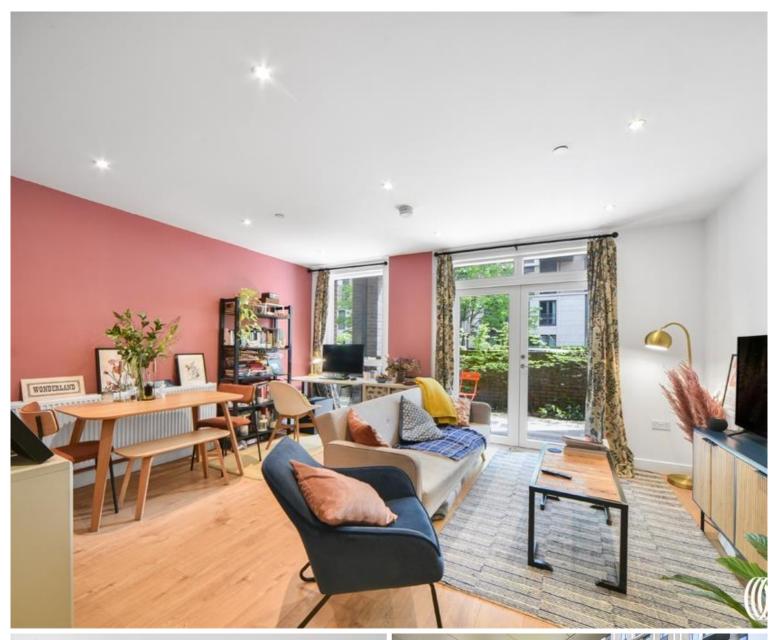

### **Description**

Beautifully presented one bedroom apartment located on the ground floor in the Goswell Court development (built in 2021), offering a fantastic specification throughout and with a private terrace. The property is approximately 549 sq. ft, boasts an open-plan kitchen/living area with integrated appliances, a large private terrace that can accessed from both bedroom and living room, double bedroom with built-in wardrobes and a contemporary fitted bathroom with heated towel rails.

- Modern one bedroom apartment
- Ground floor with private terrace
- Integrated appliances
- Approx. 549 sq.ft (51 sq.m)
- Communal bike storage
- Modern development built in 2021
- Easy access to local amenities
- East Village E20 location
- EPC Rating B