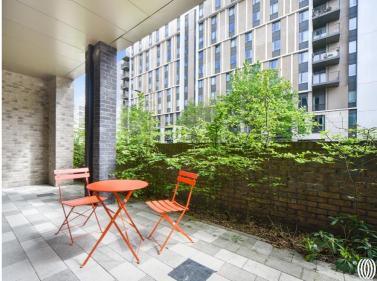

### **Description**

Beautifully presented one bedroom apartment located on the ground floor in the Goswell Court development (built in 2021), offering a fantastic specification throughout and with a private terrace. The property is approximately 549 sq. ft, boasts an open-plan kitchen/living area with integrated appliances, a large private terrace that can accessed from both bedroom and living room, double bedroom with built-in wardrobes and a contemporary fitted bathroom with heated towel rails.

- Modern one bedroom apartment
- Ground floor with private terrace
- Integrated appliances
- Approx. 549 sq.ft (51 sq.m)
- Communal bike storage
- Modern development built in 2021
- Easy access to local amenities
- East Village E20 location
- EPC Rating B