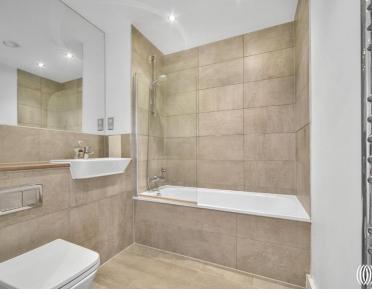

The property comprises an open plan living area, kitchen with ceramic hob, an integrated oven and Amtico flooring - Chateau Oak with teak finish. Bedroom one is served by an en suite comprising a walk-in shower. There are a further two double bedrooms all with rear balcony access and a fully-tiled family bathroom. Underfloor heating is offered throughout all main rooms. To the front, a large balcony overlooks the Olympic Rings with panoramic city views.

- Three bedrooms
- Two bathrooms (one en-suite)
- Private Balcony
- High specification finish
- Chobham manor
- Panoramic Park and City Views
- 2nd floor
- Allocated parking space
- Secure bike storage
- 0.7 miles from Stratford