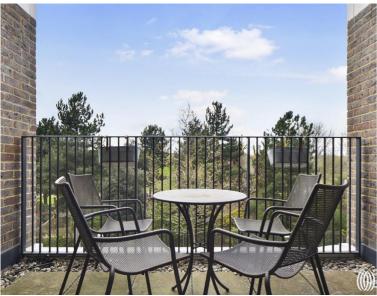

The property comprises an open plan living area, kitchen with ceramic hob, an integrated oven and Amtico flooring - Chateau Oak with teak finish. Bedroom one is served by an en suite comprising a walk-in shower. There are a further two double bedrooms all with rear balcony access and a fully-tiled family bathroom. Underfloor heating is offered throughout all main rooms. To the front, a large balcony overlooks the Olympic Rings with panoramic city views.

- Three bedrooms
- Two bathrooms (one en-suite)
- Private Balcony
- High specification finish
- Chobham manor
- Panoramic Park and City Views
- 2nd floor
- Allocated parking space
- Secure bike storage
- 0.7 miles from Stratford