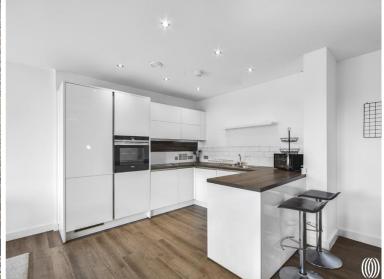

The property comprises an open plan living area, kitchen with ceramic hob, an integrated oven and Amtico flooring - Chateau Oak with teak finish. Bedroom one is served by an en suite comprising a walk-in shower. There are a further two double bedrooms all with rear balcony access and a fully-tiled family bathroom. Underfloor heating is offered throughout all main rooms. To the front, a large balcony overlooks the Olympic Rings with panoramic city views.