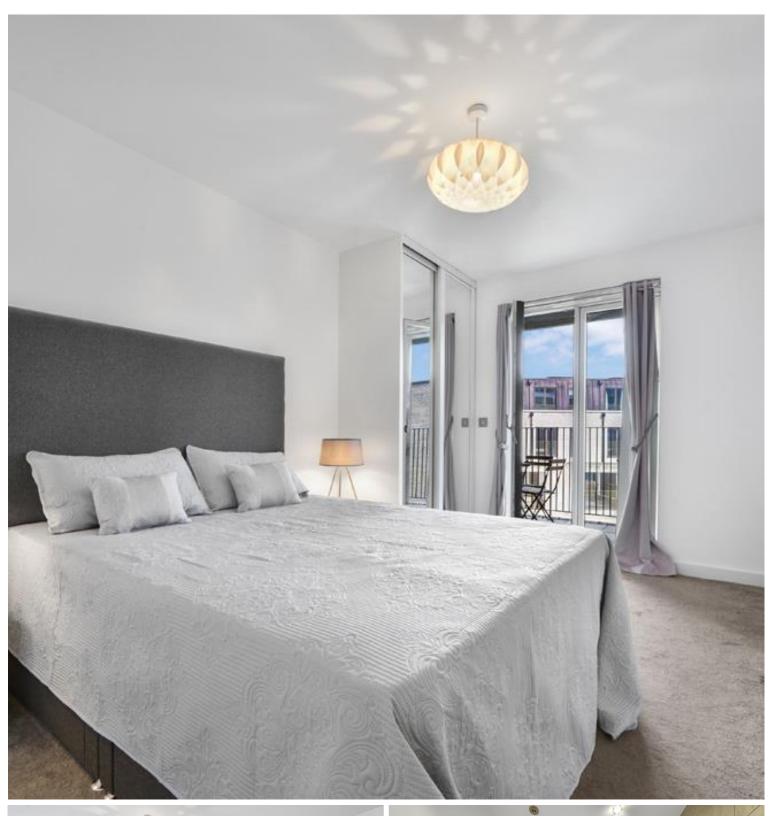

The property comprises an open plan living area, kitchen with ceramic hob, an integrated oven and Amtico flooring - Chateau Oak with teak finish. Bedroom one is served by an en suite comprising a walk-in shower. There are a further two double bedrooms all with rear balcony access and a fully-tiled family bathroom. Underfloor heating is offered throughout all main rooms. To the front, a large balcony overlooks the Olympic Rings with panoramic city views.

- Three bedrooms
- Two bathrooms (one en-suite)
- Private Balcony
- High specification finish
- Chobham manor
- Panoramic Park and City Views
- 2nd floor
- Allocated parking space
- Secure bike storage
- 0.7 miles from Stratford