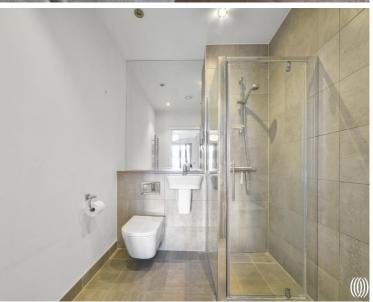

The property comprises an open plan living area, kitchen with ceramic hob, an integrated oven and Amtico flooring - Chateau Oak with teak finish. Bedroom one is served by an en suite comprising a walk-in shower. There are a further two double bedrooms all with rear balcony access and a fully-tiled family bathroom. Underfloor heating is offered throughout all main rooms. To the front, a large balcony overlooks the Olympic Rings with panoramic city views.

- Three bedrooms
- Two bathrooms (one en-suite)
- Private Balcony
- High specification finish
- Chobham manor
- Panoramic Park and City Views
- 2nd floor
- Allocated parking space
- Secure bike storage
- 0.7 miles from Stratford