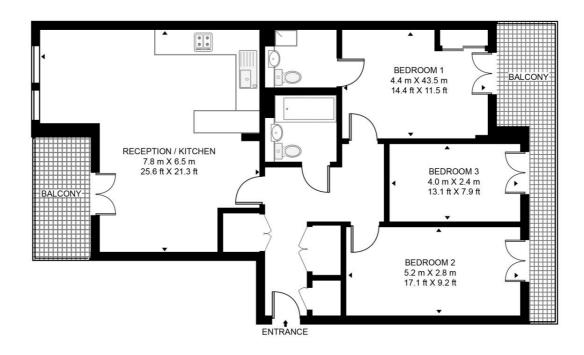

## Floorplan

1,116 sq ft | 104 sq m

#### **PARK VIEW MANSIONS**

APPROXIMATE GROSS INTERNAL FLOOR AREA 1116 SQ.FT (103.7 SQ.M)

#### SECOND FLOOR

This floor plan has been defined by the RICS Code of Measurement. This floor plan and all others are for approximate representative purposes only and upon usage is agreed to as such by the client.