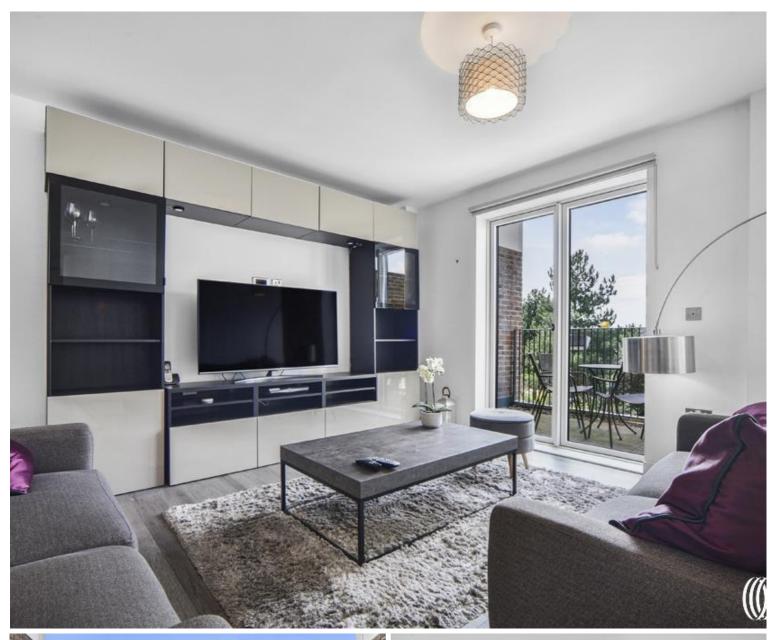

### **Description**

This spacious and high specification 2nd floor three-bedroom apartment is in the heart of the Olympic Park within the Chobham Manor development and offers fantastic panoramic views of the Olympic Park, City and Canary Wharf with the added benefit of parking within the vicinity.

The property comprises an open plan living area, kitchen with ceramic hob, an integrated oven and Amtico flooring - Chateau Oak with teak finish. Bedroom one is served by an en suite comprising a walk-in shower. There are a further two double bedrooms all with rear balcony access and a fully-tiled family bathroom. Underfloor heating is offered throughout all main rooms. To the front, a large balcony overlooks the Olympic Rings with panoramic city views.

- Three bedrooms
- Two bathrooms (one en-suite)
- Private Balcony
- High specification finish
- Chobham manor
- Panoramic Park and City Views
- 2nd floor
- Allocated parking space
- Secure bike storage
- 0.7 miles from Stratford