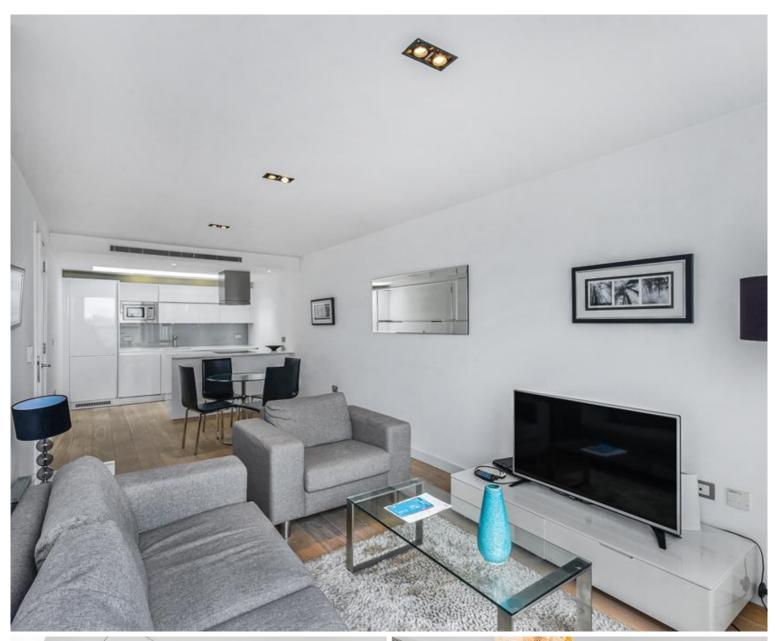

### Description

A stunning two bedroom apartment in the luxury Avant-Garde development, located in the heart of Shoreditch.

This luxury two bedroom apartment is situated on the 8th floor and offers two double bedrooms with fitted wardrobes, two contemporary Roca bathrooms with en-suite to master bedroom, balcony with stunning views of the City Skyline, plus additional 488 sq ft private terrace with views towards Canary Wharf, fully fitted kitchen with Siemans appliances and wood flooring.

This luxury development has a high specification to include comfort cooling, resident's lounge, on site leisure facilities and 24 hour concierge. Based in the stylish hub of Shoreditch, the development is located in Zone 1 and approximately 0.1 mile from Shoreditch High Street station.

- 2 Bedrooms
- 2 Bathrooms
- 8th floor
- Balcony
- On site leisure facilities
- 24 hour concierge and residents' lounge
- 0.1 mile from Shoreditch Station
- Approx. 808 sq ft (75.1 sq m)
- Furnished
- EPC: B