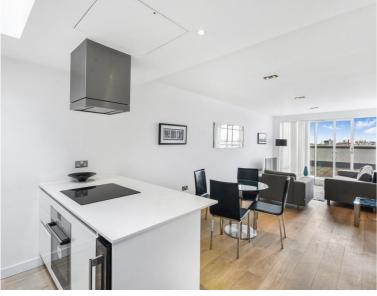

### Description

A stunning two bedroom apartment in the luxury Avant-Garde development, located in the heart of Shoreditch.

This luxury two bedroom apartment is situated on the 8th floor and offers two double bedrooms with fitted wardrobes, two contemporary Roca bathrooms with en-suite to master bedroom, balcony with stunning views of the City Skyline, plus additional 488 sq ft private terrace with views towards Canary Wharf, fully fitted kitchen with Siemans appliances and wood flooring.

- 2 Bedrooms
- 2 Bathrooms
- 8th floor
- Balcony
- On site leisure facilities
- 24 hour concierge and residents' lounge
- 0.1 mile from Shoreditch Station
- Approx. 808 sq ft (75.1 sq m)
- Furnished
- EPC: B