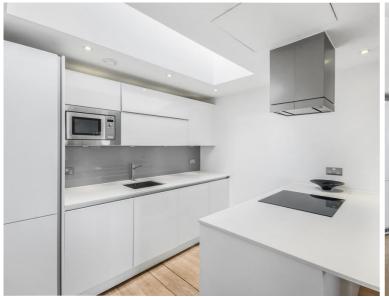

### Description

A stunning two bedroom apartment in the luxury Avant-Garde development, located in the heart of Shoreditch.

This luxury two bedroom apartment is situated on the 8th floor and offers two double bedrooms with fitted wardrobes, two contemporary Roca bathrooms with en-suite to master bedroom, balcony with stunning views of the City Skyline, plus additional 488 sq ft private terrace with views towards Canary Wharf, fully fitted kitchen with Siemans appliances and wood flooring.