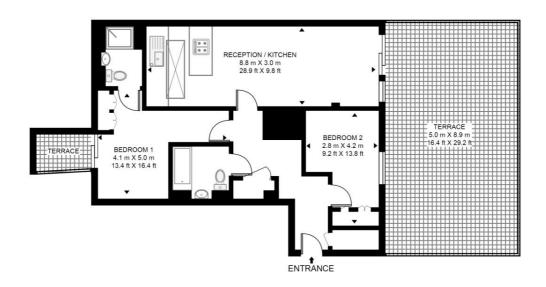

## Floorplan

808 sq ft | 75 sq m

#### **COURTYARD APARTMENTS**

APPROXIMATE GROSS INTERNAL FLOOR AREA 808 SQ.FT (75.1 SQ.M)

### **EIGHTH FLOOR**

This floor plan has been defined by the RICS Code of Measurement. This floor plan and all others are for approximate representative purposes only and upon usage is agreed to as such by the client.