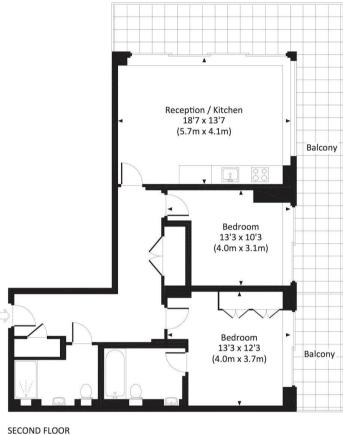

The apartment comprises 2 spacious double bedrooms, one of which has an en-suite bathroom, as well as convenient storage cupboards. The open-plan kitchen seamlessly connects to the living room, creating a warm and inviting space perfect for relaxation or entertainment. The apartment is flooded with an abundance of natural light thanks to the floor-to-ceiling windows and dual aspect views. The highlight is the large wraparound balcony accessible from all rooms, providing a seamless indoor-outdoor living experience.

- 2 Bedrooms
- 2 Bathrooms
- Wrap-around private balcony
- 24 hour concierge
- · Gym and spa
- Courtyard facing
- 829 sq ft / 77 sq m
- EPC B

#### KENSINGTON HIGH STREET, W14

Approx. gross internal area 829 Sq Ft. / 77.0 Sq M.

All measurements have been made in accordance with RICS Code of Measuring Practice which are approximate only and only for illustrative purposes. For the avoidance of doubt, Dowling Jones Design shall not be liable for any reliance on these measurements. © 2016 www.dowling.jones.com 020 7619 0931