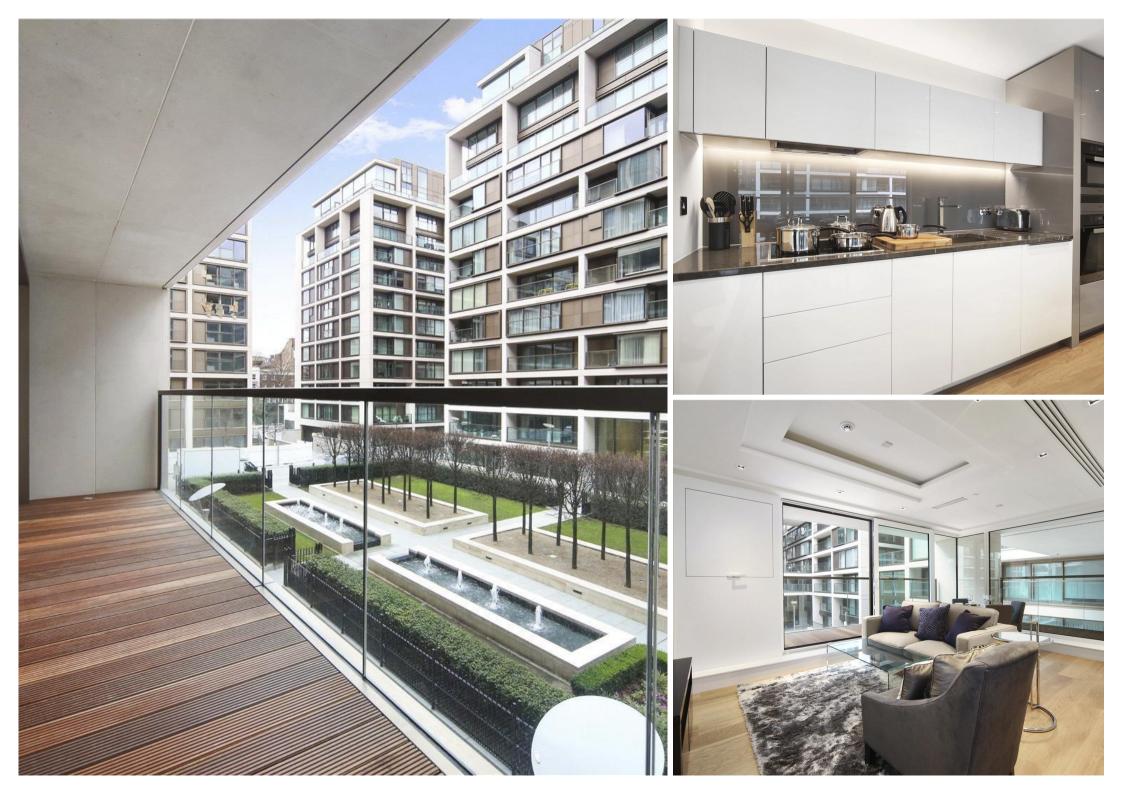

## **Description**

A wonderful 2 bedroom apartment located on the 2nd floor of a popular modern development just off Kensington High Street. It boasts a range of desirable features including a large balcony and a private underground parking space.

The apartment comprises 2 spacious double bedrooms, one of which has an en-suite bathroom, as well as convenient storage cupboards. The open-plan kitchen seamlessly connects to the living room, creating a warm and inviting space perfect for relaxation or entertainment. The apartment is flooded with an abundance of natural light thanks to the floor-to-ceiling windows and dual aspect views. The highlight is the large wraparound balcony accessible from all rooms, providing a seamless indoor-outdoor living experience.

This residence exemplifies modern elegance and offers an array of amenities. Residents can enjoy the convenience of a 24-hour concierge, as well as access to a swimming pool, gym, steam room, sauna, cinema room, and business suite.