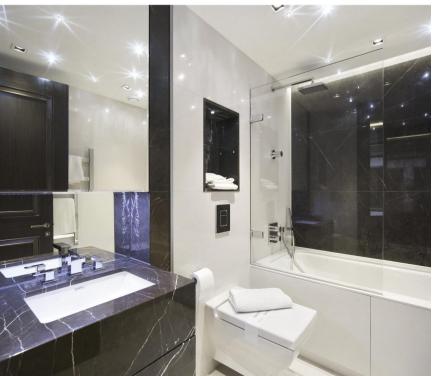

The apartment comprises 2 spacious double bedrooms, one of which has an en-suite bathroom, as well as convenient storage cupboards. The open-plan kitchen seamlessly connects to the living room, creating a warm and inviting space perfect for relaxation or entertainment. The apartment is flooded with an abundance of natural light thanks to the floor-to-ceiling windows and dual aspect views. The highlight is the large wraparound balcony accessible from all rooms, providing a seamless indoor-outdoor living experience.