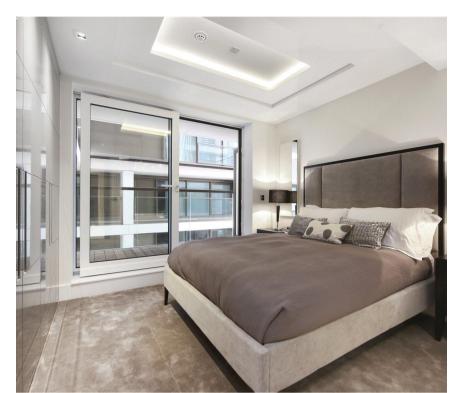

The apartment comprises 2 spacious double bedrooms, one of which has an en-suite bathroom, as well as convenient storage cupboards. The open-plan kitchen seamlessly connects to the living room, creating a warm and inviting space perfect for relaxation or entertainment. The apartment is flooded with an abundance of natural light thanks to the floor-to-ceiling windows and dual aspect views. The highlight is the large wraparound balcony accessible from all rooms, providing a seamless indoor-outdoor living experience.