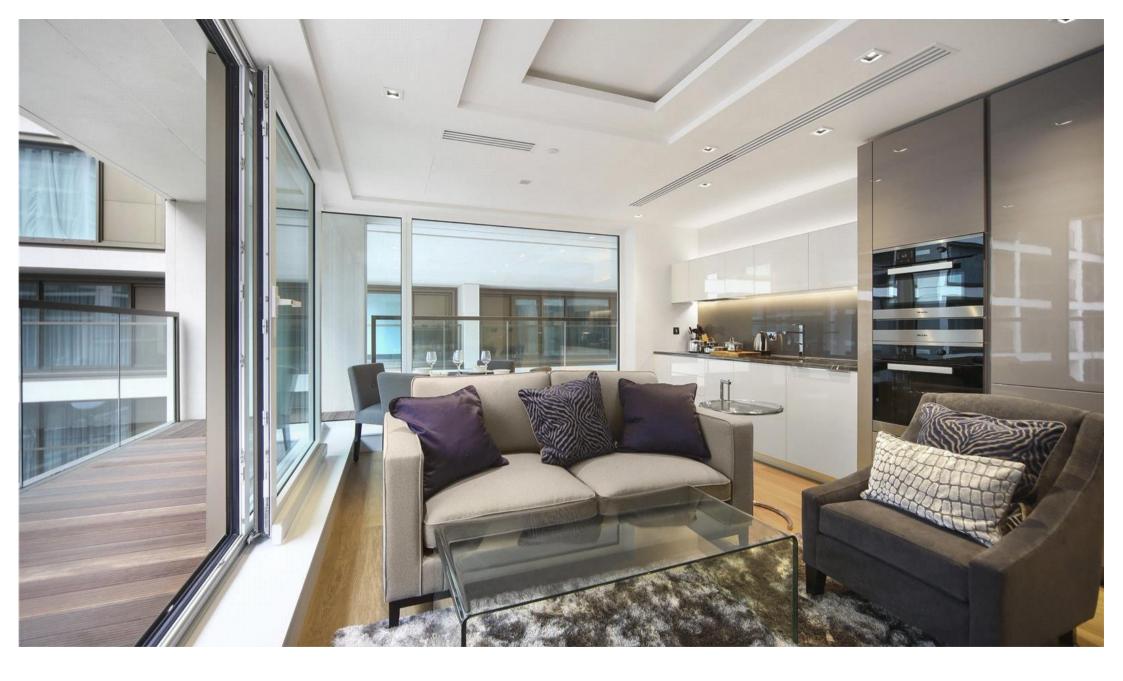

## **Description**

A wonderful 2 bedroom apartment located on the 2nd floor of a popular modern development just off Kensington High Street. It boasts a range of desirable features including a large balcony and a private underground parking space.

The apartment comprises 2 spacious double bedrooms, one of which has an en-suite bathroom, as well as convenient storage cupboards. The open-plan kitchen seamlessly connects to the living room, creating a warm and inviting space perfect for relaxation or entertainment. The apartment is flooded with an abundance of natural light thanks to the floor-to-ceiling windows and dual aspect views. The highlight is the large wraparound balcony accessible from all rooms, providing a seamless indoor-outdoor living experience.

This residence exemplifies modern elegance and offers an array of amenities. Residents can enjoy the convenience of a 24-hour concierge, as well as access to a swimming pool, gym, steam room, sauna, cinema room, and business suite.