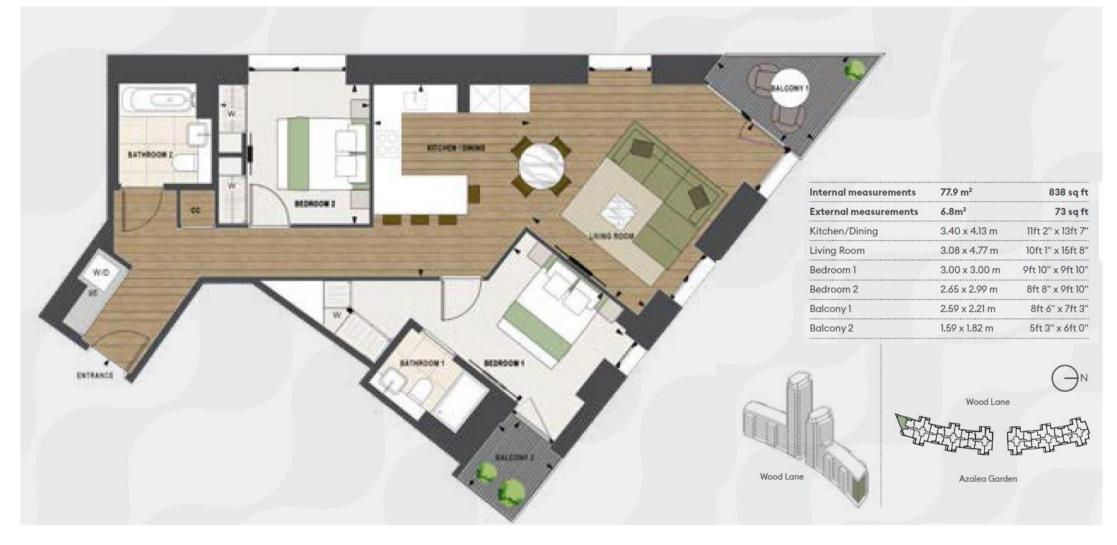

nal training rooms, relaxation rooms, spa, treatment rooms and more - providing an exclusive retreat within your own home.

Located in White City, this vibrant neighbourhood offers a diverse range of shops, restaurants, and entertainment venues. Excellent transport links within 200 yards, including White City and Wood Lane Underground stations ensuring easy connections to the rest of London.

Expected completion in Q4 2024.

\*\*\*pictures are for illustration purposes only, floorplans shown for approximate measurements only and are not necessarily to scale\*\*\*

- White City Living
- 2 Double bedrooms
- 2 Bathrooms
- 2 Private balconies
- 24 Hr concierge
- Luxury resident facilities
- White City and Wood Lane stations are within 200 yards
- 838 sq ft / 78 sq m
- EPC TBC



## Floorplan



## Kensington

387 Kensington High Street, London W14 8QA +4420 7087 5696 lettingskensington@eu.jll.com

Urban living, your way.

jll.co.uk/residential

© 2019 Jones Lang LaSalle IP, Inc. All rights reserved. All information contained herein is from sources deemed reliable; however, no representation or warranty is made to the accuracy thereof.