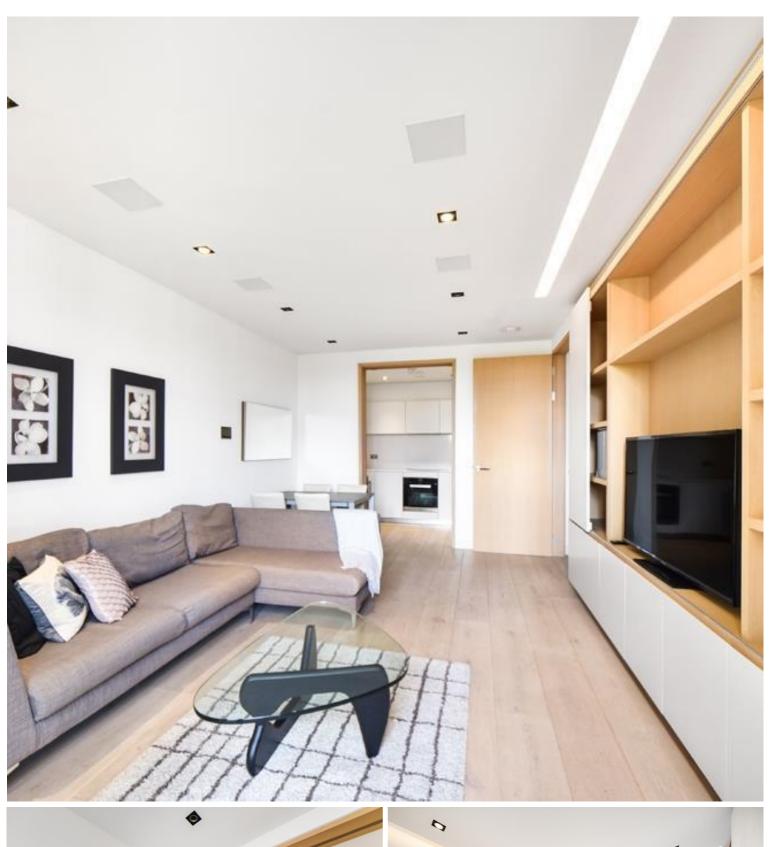

In the luxury One Tower Bridge development this one bedroom apartment is situated on the 5th floor and set over approx 616 square feet.

The apartment comprises of a spacious reception with integrated storage and access to private balcony, semi open plan kitchen with fitted appliances and sliding doors to divide the rooms, double bedroom with fitted wardrobes, contemporary shower room with underfloor heating, heated towel rail and ample storage.

- 1 Bedroom
- Balcony
- 24 hour concierge
- Residents swimming pool and spa
- Virtual golf
- 0.4 miles from Borough station
- Approx 616 sq ft (57.2 sq m)
- EPC:B
- Council tax: Band D
- Deposit amount: £3,750.00