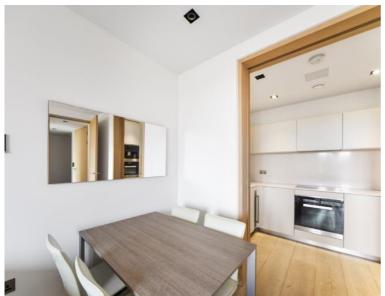

In the luxury One Tower Bridge development this one bedroom apartment is situated on the 5th floor and set over approx 616 square feet.

The apartment comprises of a spacious reception with integrated storage and access to private balcony, semi open plan kitchen with fitted appliances and sliding doors to divide the rooms, double bedroom with fitted wardrobes, contemporary shower room with underfloor heating, heated towel rail and ample storage.