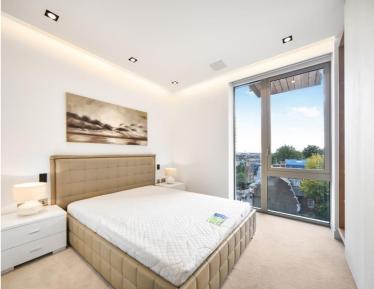

In the luxury One Tower Bridge development this one bedroom apartment is situated on the 5th floor and set over approx 616 square feet.

The apartment comprises of a spacious reception with integrated storage and access to private balcony, semi open plan kitchen with fitted appliances and sliding doors to divide the rooms, double bedroom with fitted wardrobes, contemporary shower room with underfloor heating, heated towel rail and ample storage.