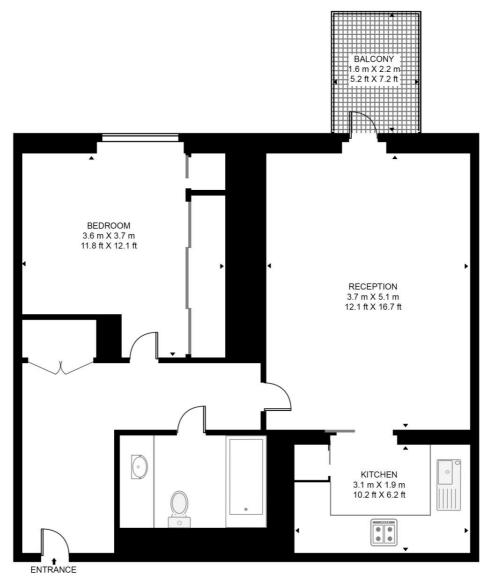

## Floorplan

616 sq ft | 57 sq m

#### **CHATSWORTH HOUSE**

APPROXIMATE GROSS INTERNAL FLOOR AREA 616 SQ.FT (57.2 SQ.M)

### FIFTH FLOOR

**HDV**A

This floor plan has been defined by the RICS Code of Measurement. This floor plan and all others are for approximate representative purposes only and upon usage is agreed to as such by the client.