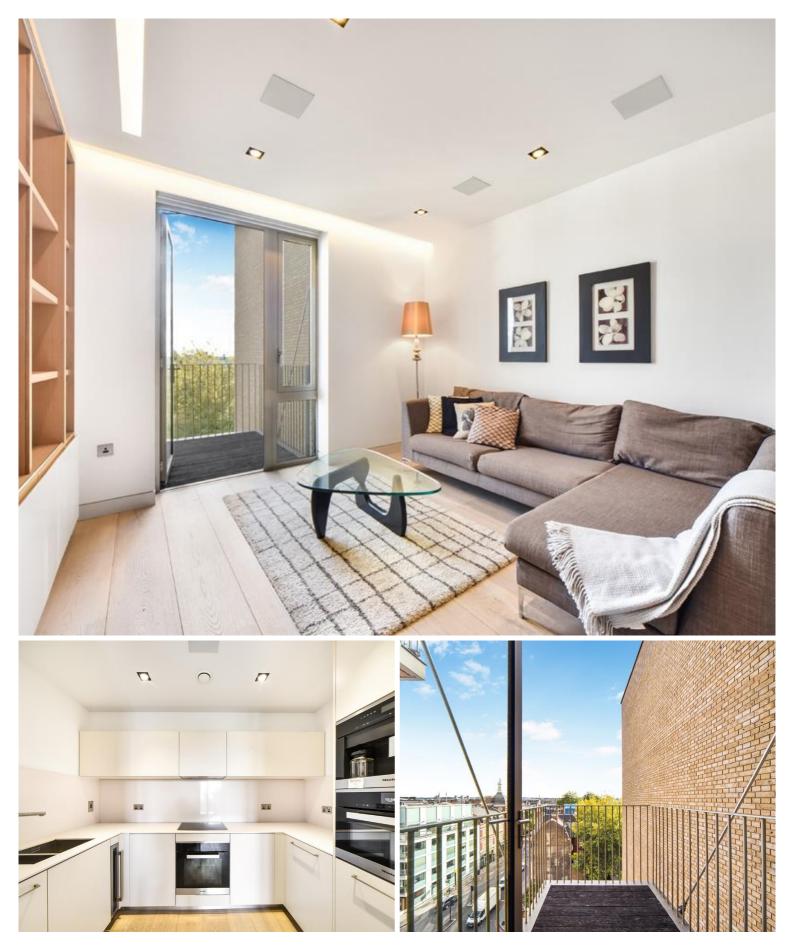

### **Description**

A stunning 1 bedroom apartment in the prestigious Chatsworth House, part of the One Tower Bridge development. As well as being moments from Borough market, the Shard and the Tower of London, residents benefit from incredible facilities including a 24-hour concierge, swimming pool, steam room, sauna, virtual golf, business lounge.

In the luxury One Tower Bridge development this one bedroom apartment is situated on the 5th floor and set over approx 616 square feet.

The apartment comprises of a spacious reception with integrated storage and access to private balcony, semi open plan kitchen with fitted appliances and sliding doors to divide the rooms, double bedroom with fitted wardrobes, contemporary shower room with underfloor heating, heated towel rail and ample storage.

Located moments from the City of London, close to London attractions including the Tower of London, Borough Market & The Shard and 0.4 miles from Borough station. Residents of One Tower Bridge benefit from incredible facilities including spa, swimming pool, steam room, sauna, virtual golf, business lounge and 24-hour concierge.

- 1 Bedroom
- Balcony
- 24 hour concierge
- Residents swimming pool and spa
- Virtual golf
- 0.4 miles from Borough station
- Approx 616 sq ft (57.2 sq m)
- EPC:B
- Council tax: Band D
- Deposit amount: £3,750.00