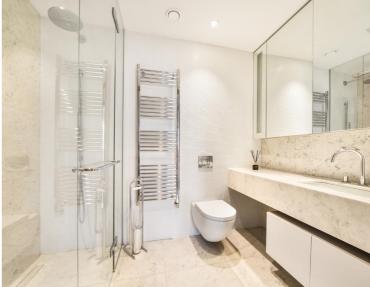

In the luxury One Tower Bridge development this one bedroom apartment is situated on the 5th floor and set over approx 616 square feet.

The apartment comprises of a spacious reception with integrated storage and access to private balcony, semi open plan kitchen with fitted appliances and sliding doors to divide the rooms, double bedroom with fitted wardrobes, contemporary shower room with underfloor heating, heated towel rail and ample storage.