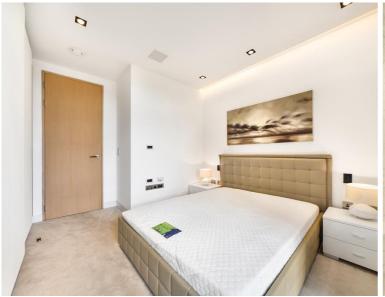

In the luxury One Tower Bridge development this one bedroom apartment is situated on the 5th floor and set over approx 616 square feet.

The apartment comprises of a spacious reception with integrated storage and access to private balcony, semi open plan kitchen with fitted appliances and sliding doors to divide the rooms, double bedroom with fitted wardrobes, contemporary shower room with underfloor heating, heated towel rail and ample storage.