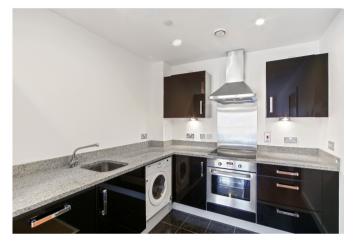

## **Key Features**

- 1 Bedroom
- 1 Bathroom
- Balcony
- Stunning views

- Concierge services
- North Greenwich tube station
- Chain Free
- EPC: B

The accommodation is decorated in neutral tones throughout and comprises entrance hall with built in storage cupboard, open plan kitchen / reception room with floor-to-ceiling windows which opens onto a large balcony offering stunning views over the River Thames. A double bedroom with built in wardrobes and family family.