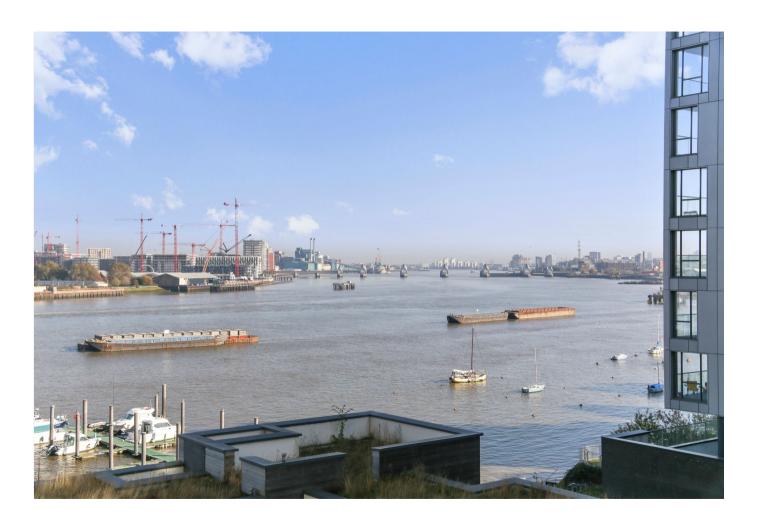

## **Key Features**

- 1 Bedroom
- 1 Bathroom
- Balcony
- Stunning views

- Concierge services
- North Greenwich tube station
- Chain Free
- EPC: B

The accommodation is decorated in neutral tones throughout and comprises entrance hall with built in storage cupboard, open plan kitchen / reception room with floor-to-ceiling windows which opens onto a large balcony offering stunning views over the River Thames. A double bedroom with built in wardrobes and family family.