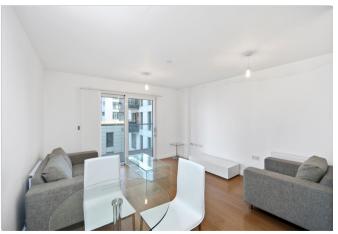

## **Key Features**

- 1 Bedroom
- 1 Bathroom
- Balcony
- Stunning views

- Concierge services
- North Greenwich tube station
- Chain Free
- EPC: B

The accommodation is decorated in neutral tones throughout and comprises entrance hall with built in storage cupboard, open plan kitchen / reception room with floor-to-ceiling windows which opens onto a large balcony offering stunning views over the River Thames. A double bedroom with built in wardrobes and family family.