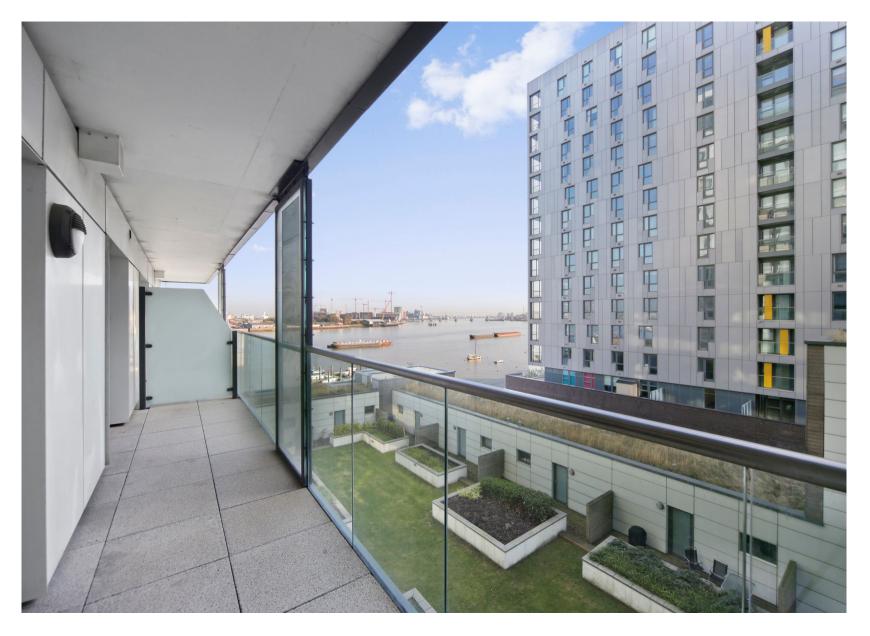

## **Key Features**

- 1 Bedroom
- 1 Bathroom
- Balcony
- Stunning views

- Concierge services
- North Greenwich tube station
- Chain Free
- EPC: B

The accommodation is decorated in neutral tones throughout and comprises entrance hall with built in storage cupboard, open plan kitchen / reception room with floor-to-ceiling windows which opens onto a large balcony offering stunning views over the River Thames. A double bedroom with built in wardrobes and family family.

The property is ideally situated next to restaurants, schools and local supermarkets and benefits from a concierge and just a short walk to North Greenwich tube and the 02 arena.

The property is available with no onward chain, early viewings are highly recommended.