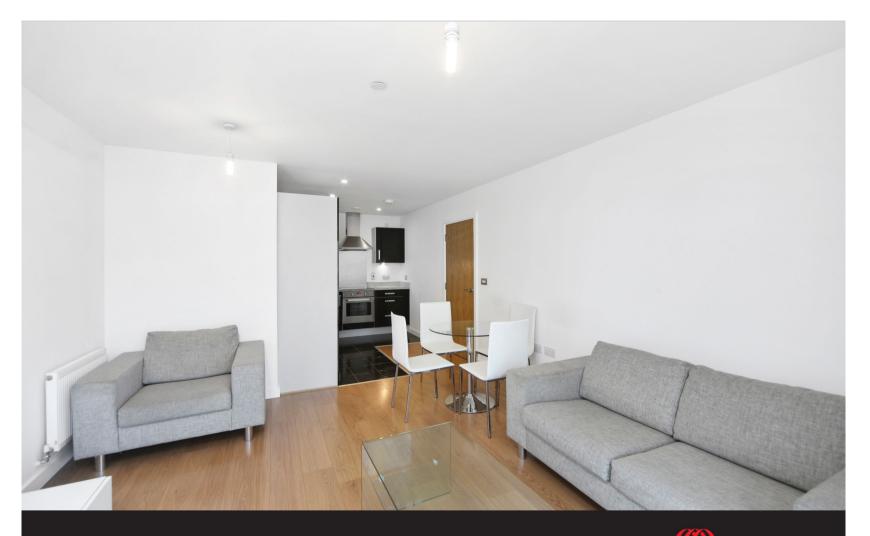

## City Peninsula, Barge Walk, London, SE10

Leasehold (234 years remaining)

A light and spacious 5th floor apartment in the sought after development in City Peninsula.

## **Key Features**

- 1 Bedroom
- 1 Bathroom
- Balcony
- Stunning views

- Concierge services
- North Greenwich tube station
- Chain Free
- EPC: B

The accommodation is decorated in neutral tones throughout and comprises entrance hall with built in storage cupboard, open plan kitchen / reception room with floor-to-ceiling windows which opens onto a large balcony offering stunning views over the River Thames. A double bedroom with built in wardrobes and family family.