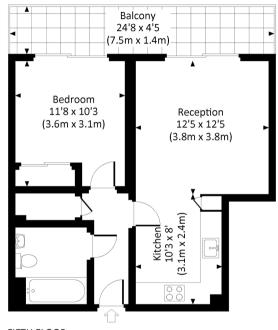

## **Key Features**

- 1 Bedroom
- 1 Bathroom
- Balcony
- Stunning views

- Concierge services
- North Greenwich tube station
- Chain Free
- EPC: B

The accommodation is decorated in neutral tones throughout and comprises entrance hall with built in storage cupboard, open plan kitchen / reception room with floor-to-ceiling windows which opens onto a large balcony offering stunning views over the River Thames. A double bedroom with built in wardrobes and family family.

Service Charge: £2,196 p/a & Ground Rent: £350 p/a

FIFTH FLOOR

All measurements have been made in accordance with BICS Code of Measuring Practice which are approximate only and only for illustrative purposes. For the secidance of doubt, Dowling iones Design shall not be label for any reference on these recognizeness. Or 2016 www.dowlinglopens.com. 2016.