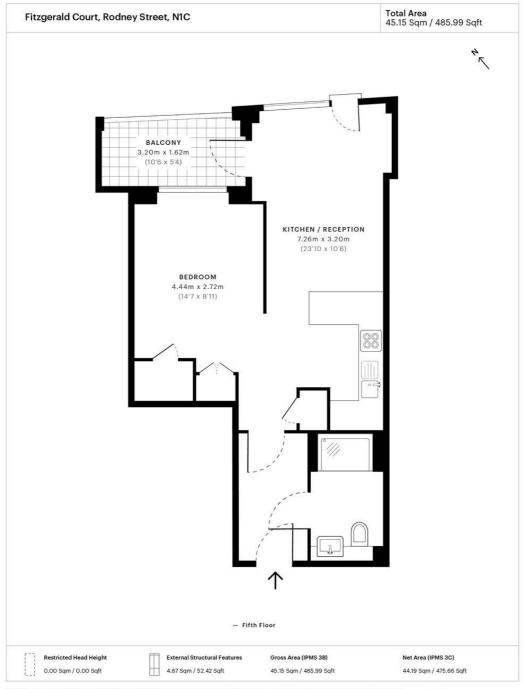

## Floorplan

## 486 sq ft | 45 sq m

Spec floor plan captured for JLL, City Office on 15/08/2018 using 116,498,822 laser scan points, accurate to \*/- 3cm. Produced in accordance with Royal Institution of Chartered Surveyors Property Measurement Standards, incorporating International Property Measurement Standard (IPMS). If you intend to rely on any measurement in a transaction you should perform your own checks. Plot/Gardens illustrative only and excluded from all area calculations. SpeciD:5b7i90fa0315570c510557aa

Restricted Head Height = Limited use area under 1.5m. External Structural Features = Balconies, terraces or verandas or similar, IPMS 38 = gros internal area measured from the internal faces of external walls, including walls/obstructions and External Structural Features, excluding stairwed area above/below the ground floor. IMPS 30 = enternal of IPMS 38 excluding internal walls/obstructions and stairwell area above/below the ground floor. IMPS 30 = colored processes area = 19MS 38 gross area = 19MS 38 gross