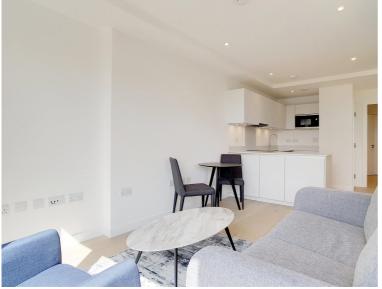

## **Description**

A stunning 1 bedroom apartment located in the vibrant Kings Cross area, N1C.

Situated on the 5th floor, this luxury 1 bedroom apartment is offered fully furnished. The property comprises an open plan living room with fully fitted kitchen, partitioned sleeping area with fitted wardrobes, large balcony with views over the adjacent park towards St Pancras, wood flooring throughout, contemporary shower room and excellent storage.

- 1 Bedroom
- 1 Bathroom
- Large balcony
- Fully fitted kitchen
- On-site leisure facilities
- 0.5 miles away from Kings Cross Station
- Approx. 486 sq ft (45.2 sq m)
- Fully furnished
- EPC: B
- Council tax: Band D