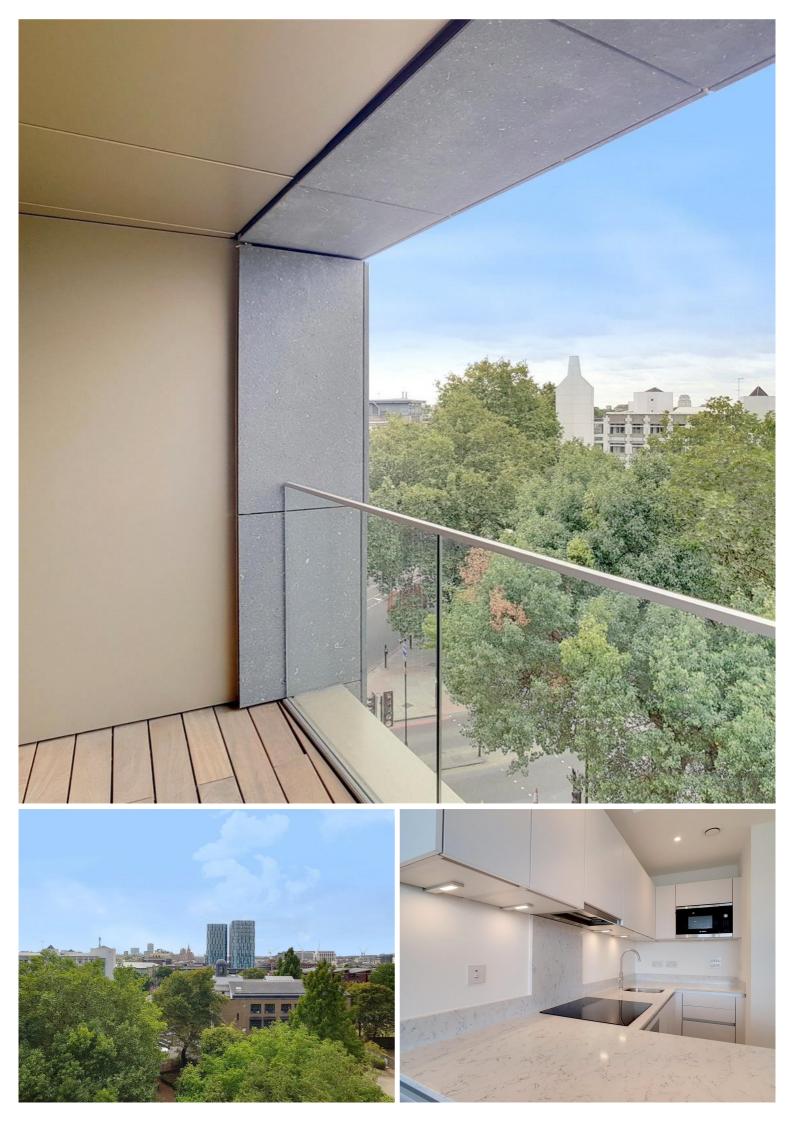

## **Description**

A stunning 1 bedroom apartment located in the vibrant Kings Cross area, N1C.

Situated on the 5th floor, this luxury 1 bedroom apartment is offered fully furnished. The property comprises an open plan living room with fully fitted kitchen, partitioned sleeping area with fitted wardrobes, large balcony with views over the adjacent park towards St Pancras, wood flooring throughout, contemporary shower room and excellent storage.

- 1 Bedroom
- 1 Bathroom
- Large balcony
- Fully fitted kitchen
- On-site leisure facilities
- 0.5 miles away from Kings Cross Station
- Approx. 486 sq ft (45.2 sq m)
- Fully furnished
- EPC: B
- Council tax: Band D