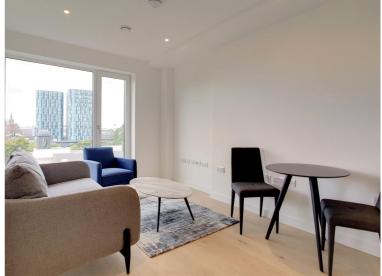

## **Description**

A stunning 1 bedroom apartment located in the vibrant Kings Cross area, N1C.

Situated on the 5th floor, this luxury 1 bedroom apartment is offered fully furnished. The property comprises an open plan living room with fully fitted kitchen, partitioned sleeping area with fitted wardrobes, large balcony with views over the adjacent park towards St Pancras, wood flooring throughout, contemporary shower room and excellent storage.

- 1 Bedroom
- 1 Bathroom
- Large balcony
- Fully fitted kitchen
- On-site leisure facilities
- 0.5 miles away from Kings Cross Station
- Approx. 486 sq ft (45.2 sq m)
- Fully furnished
- EPC: B
- Council tax: Band D