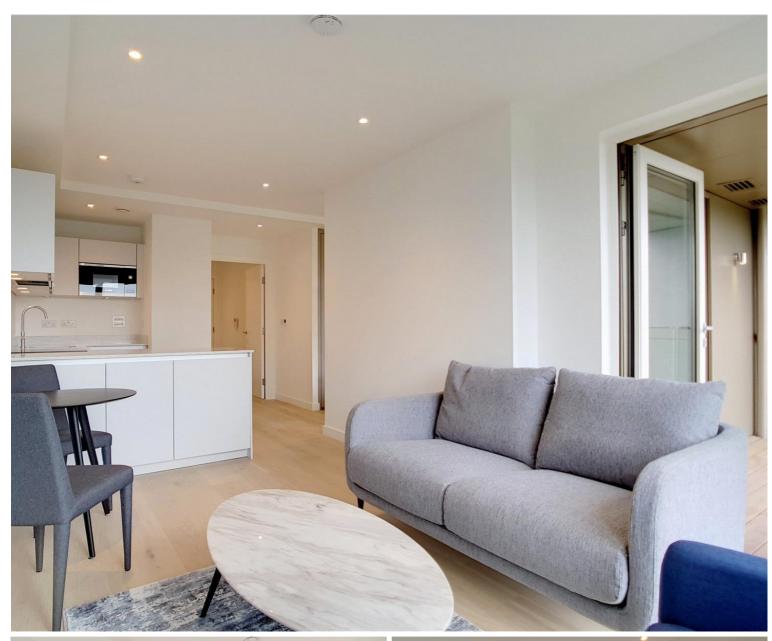

## **Description**

A stunning 1 bedroom apartment located in the vibrant Kings Cross area, N1C.

Situated on the 5th floor, this luxury 1 bedroom apartment is offered fully furnished. The property comprises an open plan living room with fully fitted kitchen, partitioned sleeping area with fitted wardrobes, large balcony with views over the adjacent park towards St Pancras, wood flooring throughout, contemporary shower room and excellent storage.

This luxury development has a high specification to include on site gymnasium, swimming pool, cinema room and 24 hour concierge. Kings Cross Quarter is well situated for both Kings Cross (0.5 miles) and Angel (0.4 miles) in Zone 1.

- 1 Bedroom
- 1 Bathroom
- Large balcony
- Fully fitted kitchen
- On-site leisure facilities
- 0.5 miles away from Kings Cross Station
- Approx. 486 sq ft (45.2 sq m)
- Fully furnished
- EPC: B
- Council tax: Band D