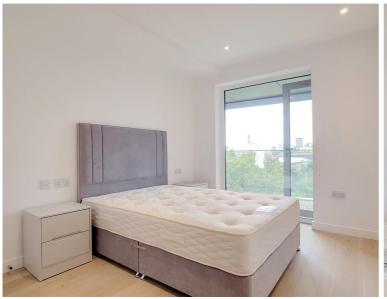

## **Description**

A stunning 1 bedroom apartment located in the vibrant Kings Cross area, N1C.

Situated on the 5th floor, this luxury 1 bedroom apartment is offered fully furnished. The property comprises an open plan living room with fully fitted kitchen, partitioned sleeping area with fitted wardrobes, large balcony with views over the adjacent park towards St Pancras, wood flooring throughout, contemporary shower room and excellent storage.

- 1 Bedroom
- 1 Bathroom
- Large balcony
- Fully fitted kitchen
- On-site leisure facilities
- 0.5 miles away from Kings Cross Station
- Approx. 486 sq ft (45.2 sq m)
- Fully furnished
- EPC: B
- Council tax: Band D