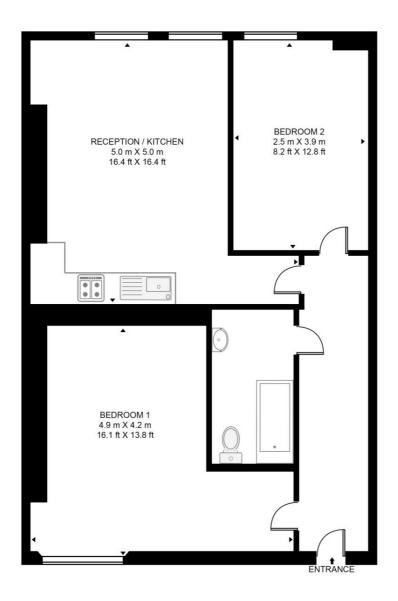

## Floorplan

641 sq ft | 60 sq m

#### **EGERTON GARDENS**

APPROXIMATE GROSS INTERNAL FLOOR AREA 641 SQ.FT (59.6 SQ.M)

### THIRD FLOOR

This floor plan has been defined by the RICS Code of Measurement. This floor plan and all others are for approximate representative purposes only and upon usage is agreed to as such by the client.