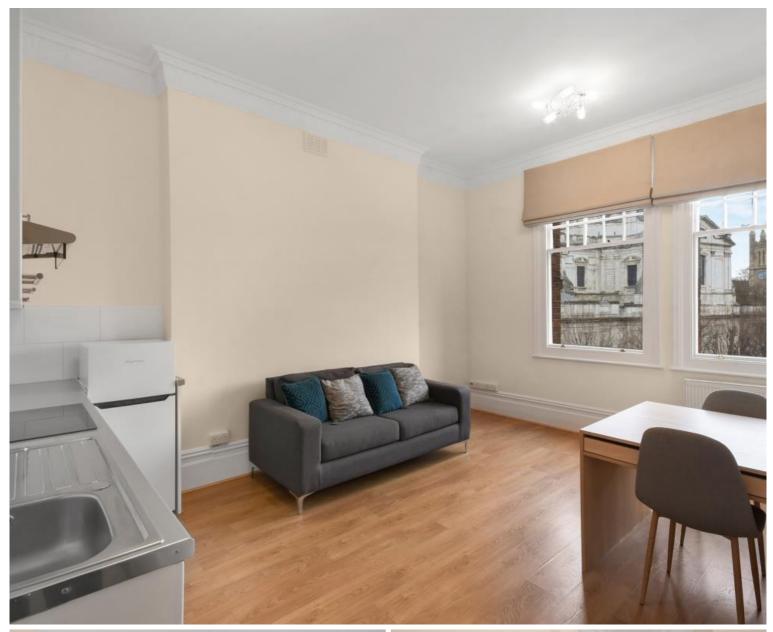

### Description

A well presented third floor flat (no lift) in this popular street in the heart of Knightsbridge. The property benefits from heating, hot water and electricity included in the rent and consists of two double bedrooms, one bathroom, reception room and a fully fitted, open plan kitchen. The flat was recently decorated and it is available on a furnished basis. Egerton Gardens is conveniently located moments from the many shopping and transport amenities of Knightsbridge and South Kensington.

- Two double bedrooms
- Bathroom
- Reception room
- Open plan kitchen
- Third floor
- Approx. 641 sq ft (59 sq m)
- Furnished
- EPC: D
- Council tax: Band E
- Deposit amount: £3,750.00