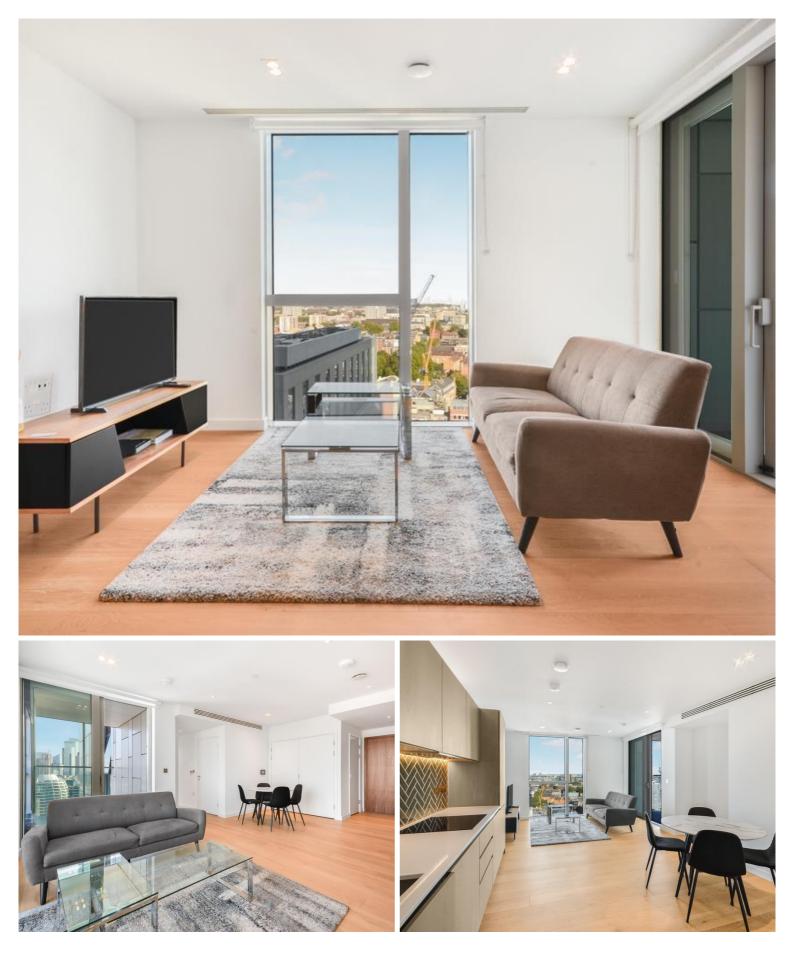

## Description

A well presented 1 bedroom apartment in the sought after Atlas Building, Old Street. EC1

Situated on the 16th floor, this stunning 1 bedroom apartment boasts approximately 524 sq ft of living space. The apartment comprises a large open plan reception with fully fitted kitchen, stunning views towards Canary Wharf and Stratford, bedroom with large fitted wardrobe, luxury bathroom with Porcelain finish, balcony and solid wood flooring.

Resident's benefit from fantastic on site amenities which include pool, spa, gymnasium, private cinema room, resident's only business lounge and 24 hour concierge. Each apartment also benefits from comfort cooling / heating. The Atlas Building is next to Old Street station (0.1 mile) and a short walk to the City, Hoxton, Shoreditch and Angel.

- 1 Bedroom
- 1 Bathroom
- 16th floor
- Private balcony
- On-site leisure facilities including pool, spa and cinema
- 24 hour concierge
- 0.1 miles from Old Street Station
- Approx. 547 sq ft (50.8 sq m)
- EPC: B
- Council tax: Band E