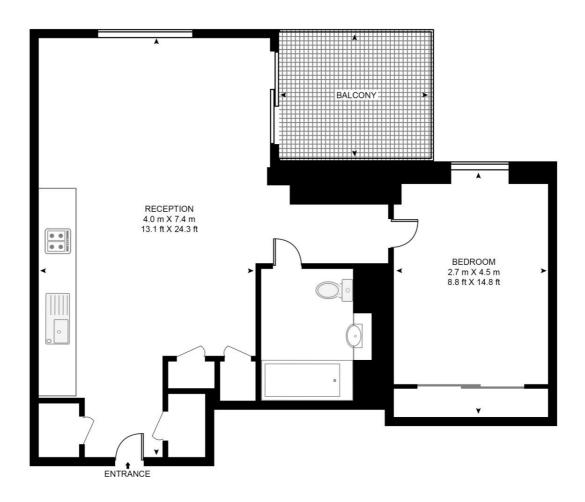

## THE ATLAS BUILDING APPROXIMATE GROSS INTERNAL FLOOR AREA 547 SQ.FT (50.8 SQ.M)

## SIXTEENTH FLOOR

This floor plan has been defined by the RICS Code of Measurement. This floor plan and all others are for approximate representative purposes only and upon usage is agreed to as such by the client. WWW: hdvirtualart.com | TEL: 0203.974.1567 | EMAIL: info@hdvirtualart.com

- 1 Bedroom
- 1 Bathroom
- 16th floor
- Private balcony
- On-site leisure facilities including pool, spa and cinema
- 24 hour concierge
- 0.1 miles from Old Street Station
- Approx. 547 sq ft (50.8 sq m)
- EPC: B
- Council tax: Band E