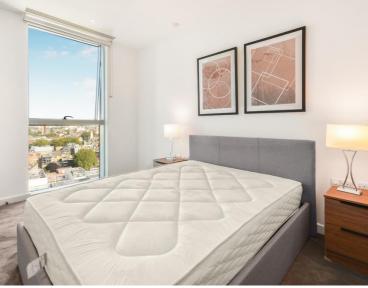

## Description

A well presented 1 bedroom apartment in the sought after Atlas Building, Old Street. EC1

Situated on the 16th floor, this stunning 1 bedroom apartment boasts approximately 524 sq ft of living space. The apartment comprises a large open plan reception with fully fitted kitchen, stunning views towards Canary Wharf and Stratford, bedroom with large fitted wardrobe, luxury bathroom with Porcelain finish, balcony and solid wood flooring.

- 1 Bedroom
- 1 Bathroom
- 16th floor
- Private balcony
- On-site leisure facilities including pool, spa and cinema
- 24 hour concierge
- 0.1 miles from Old Street Station
- Approx. 547 sq ft (50.8 sq m)
- EPC: B
- Council tax: Band E