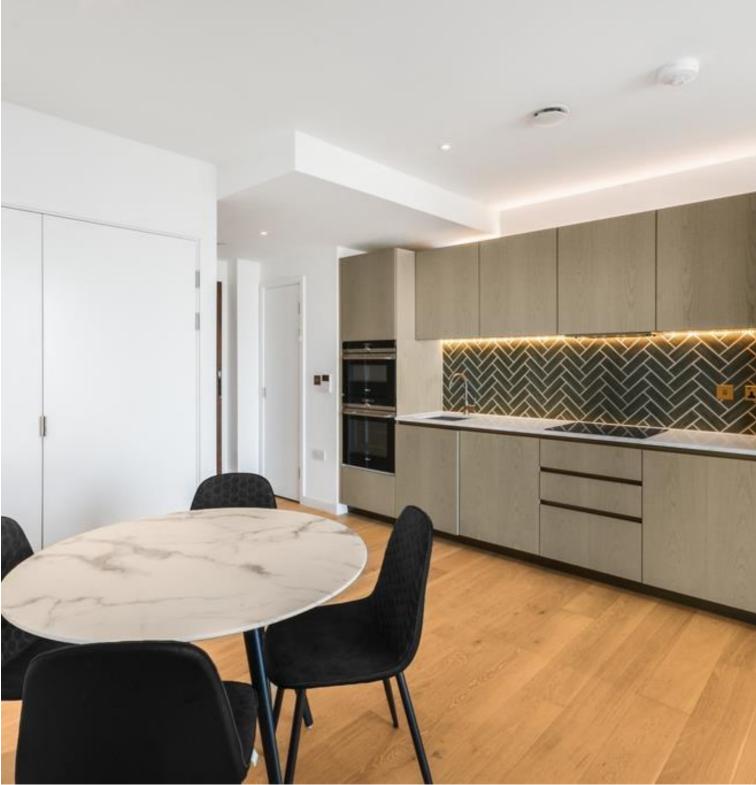

## Description

A well presented 1 bedroom apartment in the sought after Atlas Building, Old Street. EC1

Situated on the 16th floor, this stunning 1 bedroom apartment boasts approximately 524 sq ft of living space. The apartment comprises a large open plan reception with fully fitted kitchen, stunning views towards Canary Wharf and Stratford, bedroom with large fitted wardrobe, luxury bathroom with Porcelain finish, balcony and solid wood flooring.

- 1 Bedroom
- 1 Bathroom
- 16th floor
- Private balcony
- On-site leisure facilities including pool, spa and cinema
- 24 hour concierge
- 0.1 miles from Old Street Station
- Approx. 547 sq ft (50.8 sq m)
- EPC: B
- Council tax: Band E