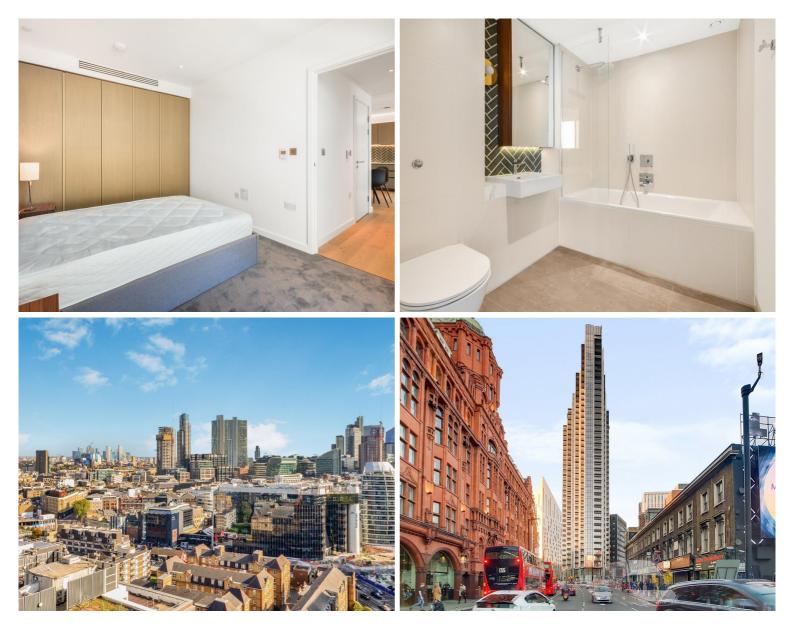

## Description

A well presented 1 bedroom apartment in the sought after Atlas Building, Old Street. EC1

Situated on the 16th floor, this stunning 1 bedroom apartment boasts approximately 524 sq ft of living space. The apartment comprises a large open plan reception with fully fitted kitchen, stunning views towards Canary Wharf and Stratford, bedroom with large fitted wardrobe, luxury bathroom with Porcelain finish, balcony and solid wood flooring.

Resident's benefit from fantastic on site amenities which include pool, spa, gymnasium, private cinema room, resident's only business lounge and 24 hour concierge. Each apartment also benefits from comfort cooling / heating. The Atlas Building is next to Old Street station (0.1 mile) and a short walk to the City, Hoxton, Shoreditch and Angel.

- 1 Bedroom
- 1 Bathroom
- 16th floor
- Private balcony
- On-site leisure facilities including pool, spa and cinema
- 24 hour concierge
- 0.1 miles from Old Street Station
- Approx. 547 sq ft (50.8 sq m)
- EPC: B
- Council tax: Band E