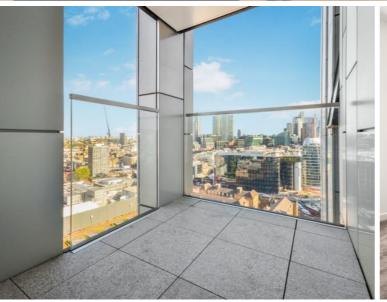

## Description

A well presented 1 bedroom apartment in the sought after Atlas Building, Old Street. EC1

Situated on the 16th floor, this stunning 1 bedroom apartment boasts approximately 524 sq ft of living space. The apartment comprises a large open plan reception with fully fitted kitchen, stunning views towards Canary Wharf and Stratford, bedroom with large fitted wardrobe, luxury bathroom with Porcelain finish, balcony and solid wood flooring.

- 1 Bedroom
- 1 Bathroom
- 16th floor
- Private balcony
- On-site leisure facilities including pool, spa and cinema
- 24 hour concierge
- 0.1 miles from Old Street Station
- Approx. 547 sq ft (50.8 sq m)
- EPC: B
- Council tax: Band E