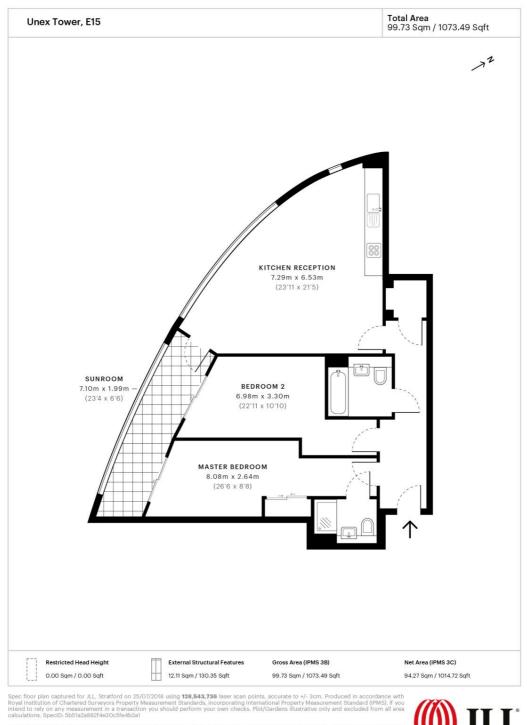

Situated on the 15th floor and comprising approximately 1064 square feet, the property boasts an open-plan kitchen/living area with integrated appliances, winter garden, floor-to-ceiling-windows allowing plenty of light, double bedrooms and two bathrooms (including an en suite).

930 sq ft | 86 sq m

Floorplan

Restricted Head Height = Limited use area under 1.5m. External Structural Features = Balconies, terraces or verandas or similar. IPMS 38 = grr internal area measured from the internal faces of external walls, including walls/obstructions and External Structural Features, excluding stairw area above/below the ground flor. IMPS 35 — net area of IPMS 38 excluding internal walls/obstructions and starwell area baove/below the ground flor. IMPS 30 — on ter area of IPMS 38 excluding internal walls/obstructions and starwell area baove/below the ground flor. IMPS 30 — on ter area of IPMS 38 excluding internal walls/obstructions and starwell area baove/below the ground flor of 0.00 Sqn / 0.00 Sqft.