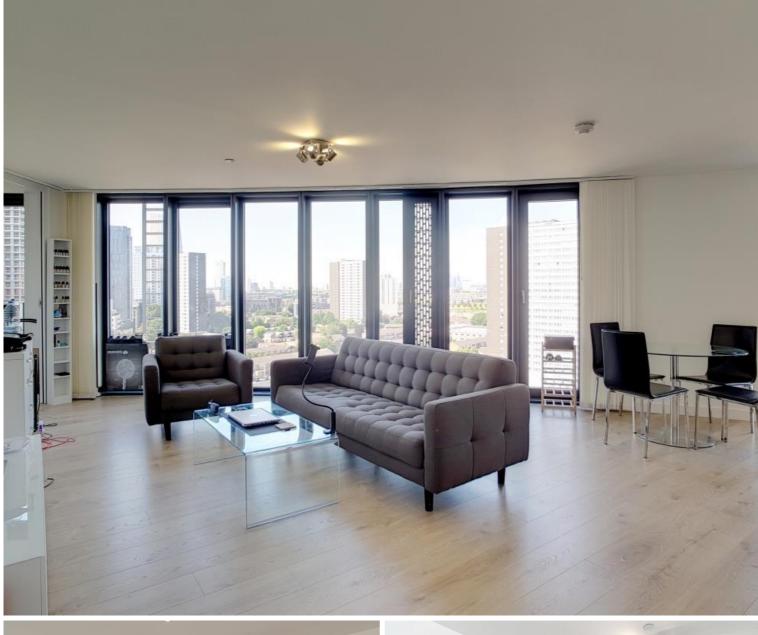

## Description

Available to the market, spacious and ultra modern 2 bedroom 2 bathroom apartment complete with a private winter garden situated on the 15th floor in the popular Stratford Plaza development, also known as Unex Tower E15.

Situated on the 15th floor and comprising approximately 1064 square feet, the property boasts an open-plan kitchen/living area with integrated appliances, winter garden, floor-to-ceiling-windows allowing plenty of light, double bedrooms and two bathrooms (including an en suite).

Residents further benefit from a concierge service, lift access, secured bicycle storage, roof terrace and close to local ameniti

- 2 Bedrooms
- 2 Bathrooms
- 15th floor
- 24hr Concierge service
- Residential roof terrace
- Winter garden
- Secure bicycle storage
- Lift access
- Views towards Canary Wharf, the River Thames & the 02
- 0.1 mile to Stratford Underground Station