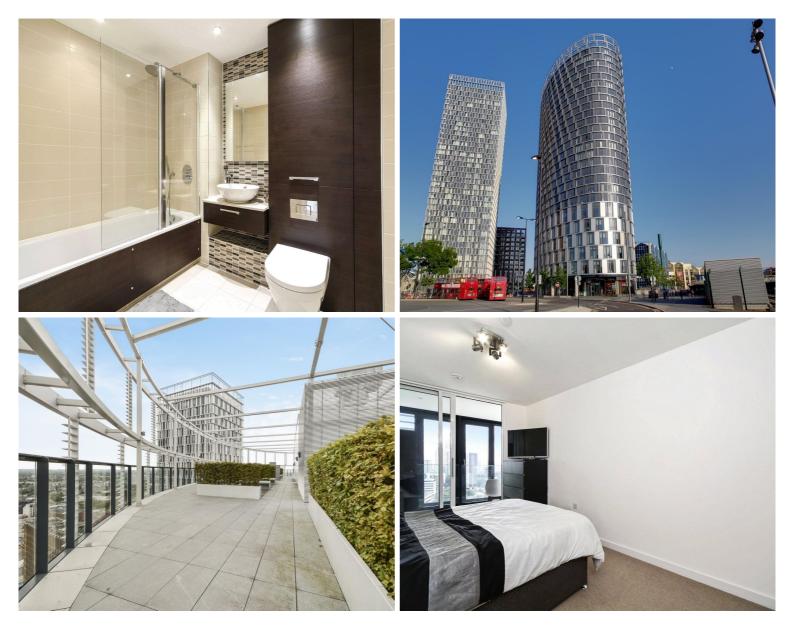

Residents further benefit from a concierge service, lift access, secured bicycle storage, roof terrace and close to local ameniti

- 2 Bedrooms
- 2 Bathrooms
- 15th floor
- 24hr Concierge service
- Residential roof terrace
- Winter garden
- Secure bicycle storage
- Lift access
- Views towards Canary Wharf, the River Thames & the 02
- 0.1 mile to Stratford Underground Station