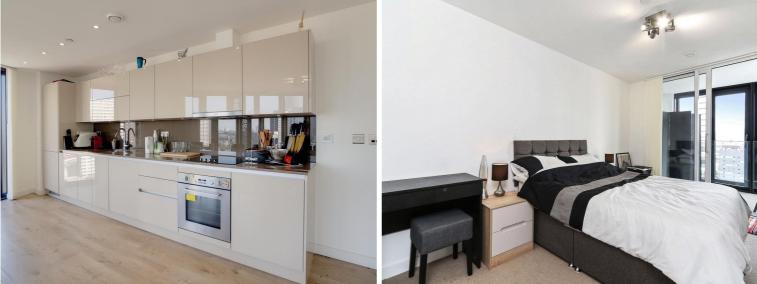

Situated on the 15th floor and comprising approximately 1064 square feet, the property boasts an open-plan kitchen/living area with integrated appliances, winter garden, floor-to-ceiling-windows allowing plenty of light, double bedrooms and two bathrooms (including an en suite).

Residents further benefit from a concierge service, lift access, secured bicycle storage, roof terrace and close to local ameniti

- 2 Bedrooms
- 2 Bathrooms
- 15th floor
- 24hr Concierge service
- Residential roof terrace
- Winter garden
- Secure bicycle storage
- Lift access
- Views towards Canary Wharf, the River Thames & the 02
- 0.1 mile to Stratford Underground Station