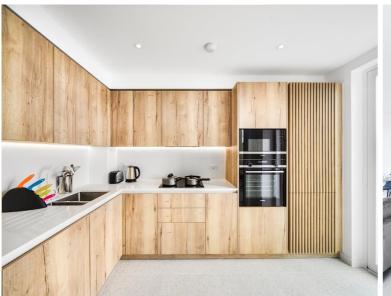

### **Description**

A well-presented 1 bedroom apartment in Georgette Apartments, part of the sought after Silk District, E1, well connect for the City of London.

Offered fully furnished, this spacious 1 bedroom apartment comprises an open plan living / dining area, spacious private terrace, double bedroom with large fitted wardrobes, luxury bathroom, fully fitted kitchen with Oak effect finish, tiled flooring and excellent storage space.