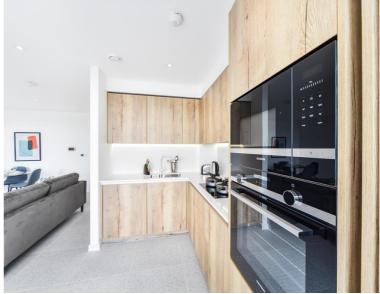

### **Description**

A well-presented 1 bedroom apartment in Georgette Apartments, part of the sought after Silk District, E1, well connect for the City of London.

Offered fully furnished, this spacious 1 bedroom apartment comprises an open plan living / dining area, spacious private terrace, double bedroom with large fitted wardrobes, luxury bathroom, fully fitted kitchen with Oak effect finish, tiled flooring and excellent storage space.