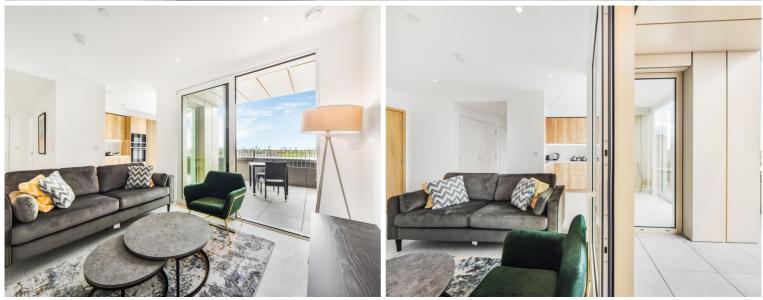

### **Description**

A well-presented 1 bedroom apartment in Georgette Apartments, part of the sought after Silk District, E1, well connect for the City of London.

Offered fully furnished, this spacious 1 bedroom apartment comprises an open plan living / dining area, spacious private terrace, double bedroom with large fitted wardrobes, luxury bathroom, fully fitted kitchen with Oak effect finish, tiled flooring and excellent storage space.

- 1 Bedroom
- 1 Bathroom
- 6th Floor
- Terrace
- On-site amenities including cinema, gym and resident's lounge
- 24 hour concierge
- 0.3 miles from Whitechapel Station
- Approx. 559 sq ft (51.9 sq m)
- Furnished
- EPC: B