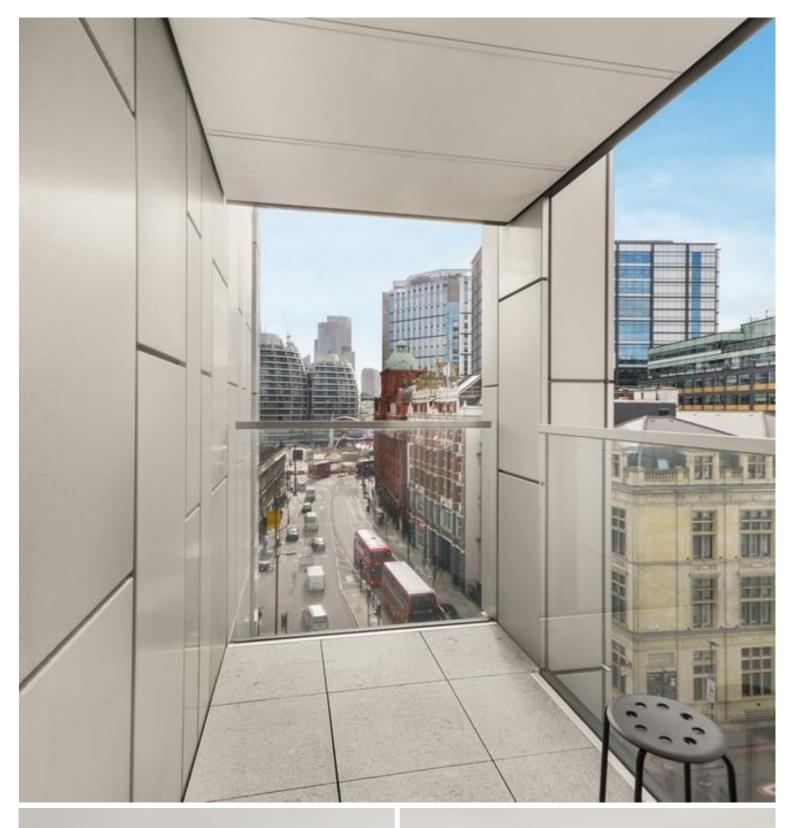

## Description

This luxury 1 bedroom apartment boasts approximately 540 sq ft of living space. The apartment comprises a large open plan reception with fully fitted kitchen, large East facing balcony, bedroom with large fitted wardrobe, luxury bathroom with Porcelain finish and solid wood flooring.

As well as paying the rent, you may also be required to make some additional permitted payments. If your tenancy does not qualify as an AST, additional fees may apply. Please visit jll.co.

- 1 Bedroom
- 1 Bathroom
- 4th Floor
- Private balcony
- On-site leisure facilities including pool, spa and cinema
- 24 hour concierge
- 0.1 miles from Old Street Station
- Approx. 552 sq ft (51.3 sq m)
- Furnished
- EPC: B