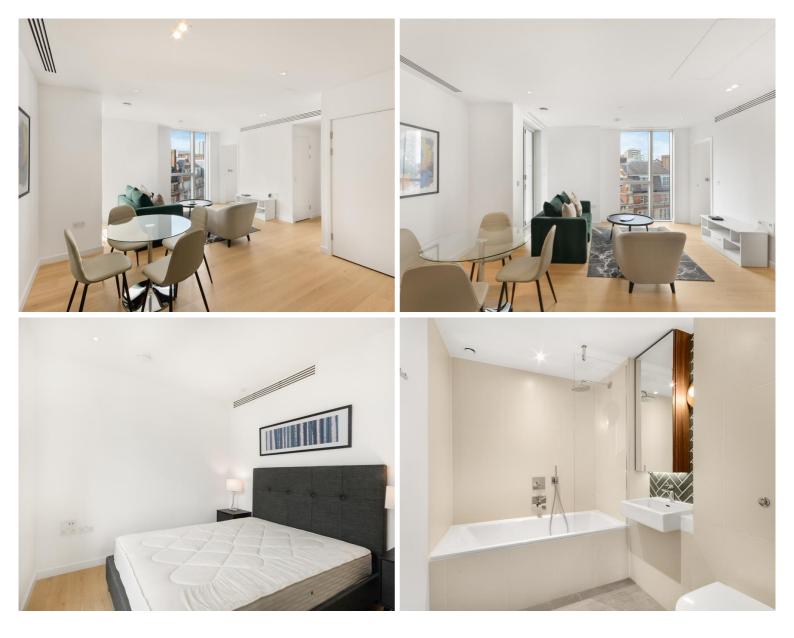

## Description

This luxury 1 bedroom apartment boasts approximately 540 sq ft of living space. The apartment comprises a large open plan reception with fully fitted kitchen, large East facing balcony, bedroom with large fitted wardrobe, luxury bathroom with Porcelain finish and solid wood flooring.

As well as paying the rent, you may also be required to make some additional permitted payments. If your tenancy does not qualify as an AST, additional fees may apply. Please visit jll.co.

- 1 Bedroom
- 1 Bathroom
- 4th Floor
- Private balcony
- On-site leisure facilities including pool, spa and cinema
- 24 hour concierge
- 0.1 miles from Old Street Station
- Approx. 552 sq ft (51.3 sq m)
- Furnished
- EPC: B