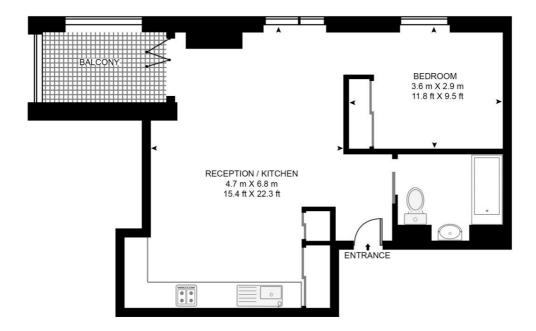

## Description

This luxury 1 bedroom apartment boasts approximately 540 sq ft of living space. The apartment comprises a large open plan reception with fully fitted kitchen, large East facing balcony, bedroom with large fitted wardrobe, luxury bathroom with Porcelain finish and solid wood flooring.

## ATLAS BUILDING

APPROXIMATE GROSS INTERNAL FLOOR AREA 552 SQ.FT (51.3 SQ.M)

## FOURTH FLOOR

This floor plan has been defined by the RICS Code of Measurement. This floor plan and all others are for approximate representative purposes only and upon usage is agreed to as such by the client. WWW: hdvirtualart.com | TEL: 0203.974.1567 | EMAIL: info@hdvirtualart.com