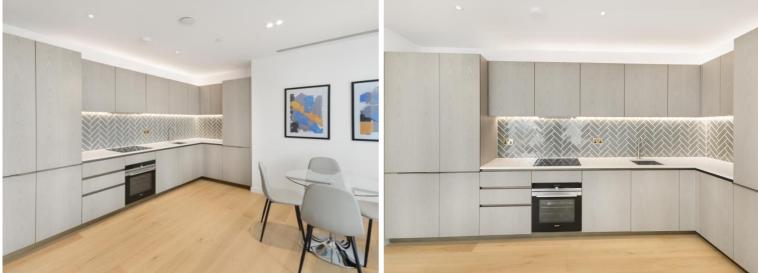

## Description

This luxury 1 bedroom apartment boasts approximately 540 sq ft of living space. The apartment comprises a large open plan reception with fully fitted kitchen, large East facing balcony, bedroom with large fitted wardrobe, luxury bathroom with Porcelain finish and solid wood flooring.