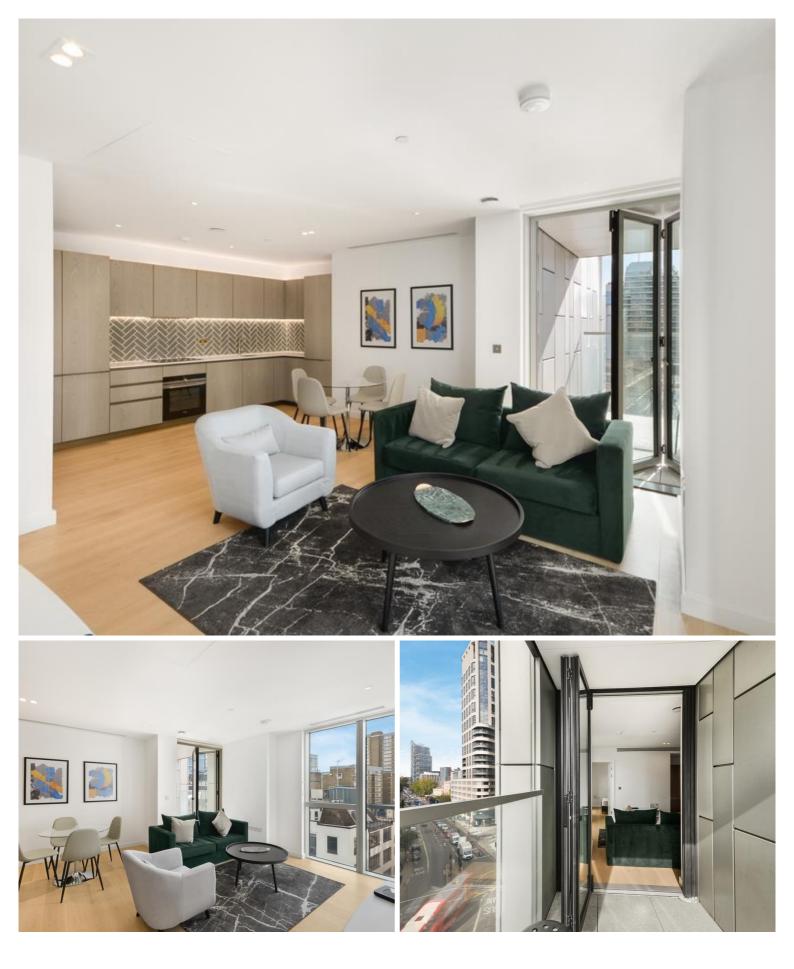

## Description

This luxury 1 bedroom apartment boasts approximately 540 sq ft of living space. The apartment comprises a large open plan reception with fully fitted kitchen, large East facing balcony, bedroom with large fitted wardrobe, luxury bathroom with Porcelain finish and solid wood flooring.

The Atlas Building is next to Old Street station (0.1 mile) and ideally situated for the City, Hoxton, Shoreditch and Angel. The development offers top of the range amenities which includes pool, spa, gymnasium, private cinema room, resident's only business lounge and 24 hour concierge.

As well as paying the rent, you may also be required to make some additional permitted payments. If your tenancy does not qualify as an AST, additional fees may apply. Please visit jll.co.

- 1 Bedroom
- 1 Bathroom
- 4th Floor
- Private balcony
- On-site leisure facilities including pool, spa and cinema
- 24 hour concierge
- 0.1 miles from Old Street Station
- Approx. 552 sq ft (51.3 sq m)
- Furnished
- EPC: B