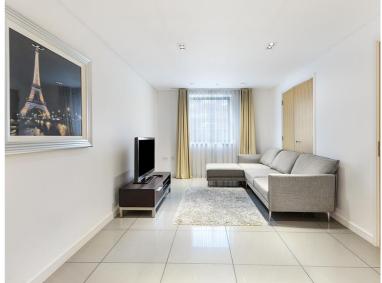

The property offers a modern open-plan kitchen, spacious reception room, a double bedroom, and a modern shower room with a walk-in shower. The apartment is also offered furnished.

Rent is payable on a monthly basis and you may be required to pay more than a month's rent in advance, depending on your circumstances. You will be required to pay a 1 week holding deposit following a successful offer. Utility bills, council tax, telephone line and broadband are not included in the rent. As well as paying the rent, you may also be required to make some additional permitted payments. If your tenancy does not qualify as an AST, additional fees may apply. Please visit jll.co.uk/fees for details of fees which may be payable when renting a property.

- Modern Development
- 24hr Concierge
- Furnished
- Open-plan Kitchen / Reception
- Walk-in Shower
- 46sq m / 489sqft
- Close to Regents Park
- EPC: C
- Council tax: Band D
- Deposit amount: £3,425