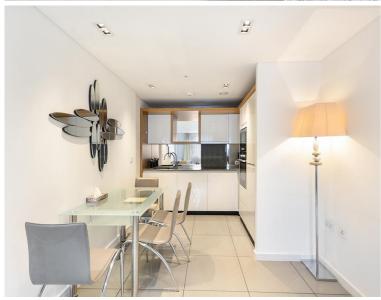

The property offers a modern open-plan kitchen, spacious reception room, a double bedroom, and a modern shower room with a walk-in shower. The apartment is also offered furnished.

Rent is payable on a monthly basis and you may be required to pay more than a month's rent in advance, depending on your circumstances. You will be required to pay a 1 week holding deposit following a successful offer. Utility bills, council tax, telephone line and broadband are not included in the rent. As well as paying the rent, you may also be required to make some additional permitted payments. If your tenancy does not qualify as an AST, additional fees may apply. Please visit jll.co.uk/fees for details of fees which may be payable when renting a property.

- Modern Development
- 24hr Concierge
- Furnished
- Open-plan Kitchen / Reception
- Walk-in Shower
- 46sq m / 489sqft
- Close to Regents Park
- EPC: C
- Council tax: Band D
- Deposit amount: £3,425