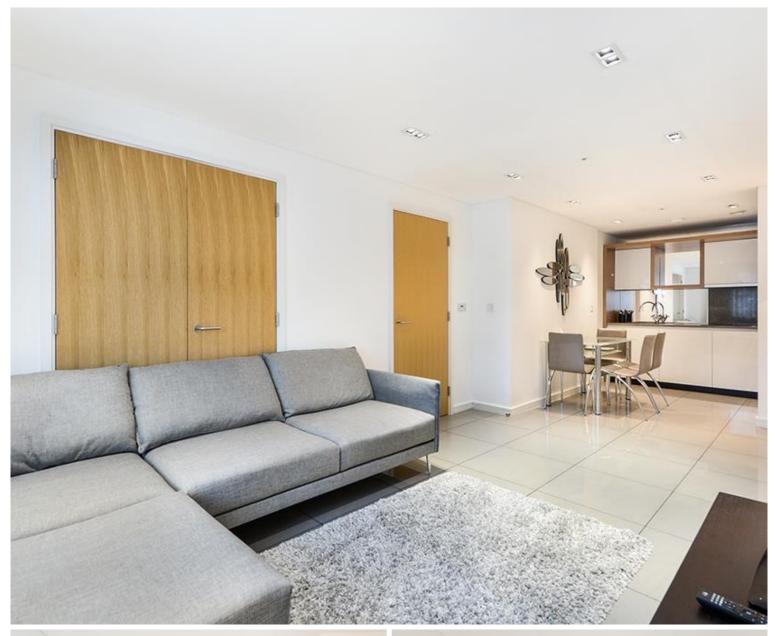

### Description

A stunning 1st floor apartment in this secure development with concierge service on Brock Street. Triton Building is located just a short walk from The Regent's Park as well as transport links from Warren Street, Euston Square, and Euston.

The property offers a modern open-plan kitchen, spacious reception room, a double bedroom, and a modern shower room with a walk-in shower. The apartment is also offered furnished.

Rent is payable on a monthly basis and you may be required to pay more than a month's rent in advance, depending on your circumstances. You will be required to pay a 1 week holding deposit following a successful offer. Utility bills, council tax, telephone line and broadband are not included in the rent. As well as paying the rent, you may also be required to make some additional permitted payments. If your tenancy does not qualify as an AST, additional fees may apply. Please visit jll.co.uk/fees for details of fees which may be payable when renting a property.

- Modern Development
- 24hr Concierge
- Furnished
- Open-plan Kitchen / Reception
- Walk-in Shower
- 46sq m / 489sqft
- Close to Regents Park
- EPC: C
- Council tax: Band D
- Deposit amount: £3,425