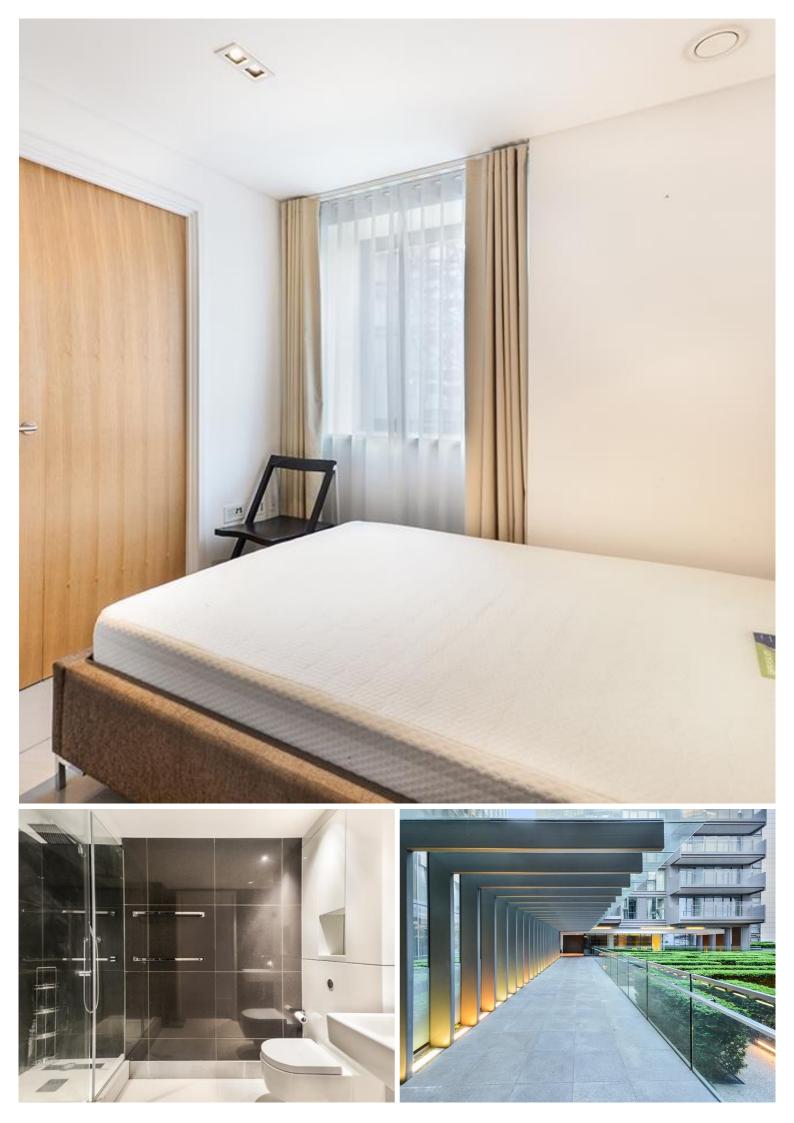

The property offers a modern open-plan kitchen, spacious reception room, a double bedroom, and a modern shower room with a walk-in shower. The apartment is also offered furnished.

Rent is payable on a monthly basis and you may be required to pay more than a month's rent in advance, depending on your circumstances. You will be required to pay a 1 week holding deposit following a successful offer. Utility bills, council tax, telephone line and broadband are not included in the rent. As well as paying the rent, you may also be required to make some additional permitted payments. If your tenancy does not qualify as an AST, additional fees may apply. Please visit jll.co.uk/fees for details of fees which may be payable when renting a property.

- Modern Development
- 24hr Concierge
- Furnished
- Open-plan Kitchen / Reception
- Walk-in Shower
- 46sq m / 489sqft
- Close to Regents Park
- EPC: C
- Council tax: Band D
- Deposit amount: £3,425