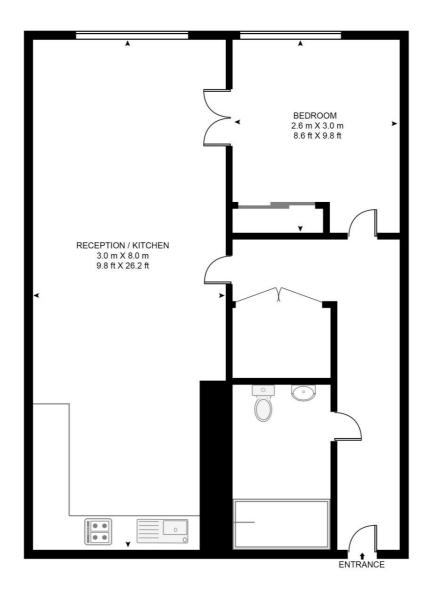

## Floorplan

489 sq ft | 45 sq m

### THE TRITON BUILDING, 20 BROCK STREET

APPROXIMATE GROSS INTERNAL FLOOR AREA 489 SQ.FT (45.5 SQ.M)

#### FIRST FLOOR

This floor plan has been defined by the RICS Code of Measurement. This floor plan and all others are for approximate representative purposes only and upon usage is agreed to as such by the client.