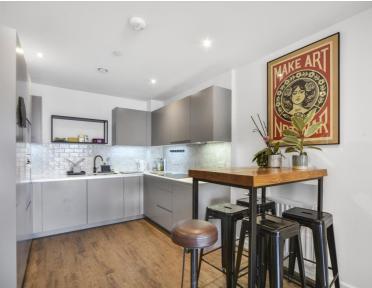

### Description

A well-presented 1 bedroom apartment in the located close to Limehouse Station.

Situated on the 4th floor, the apartment is offered fully furnished and comprises spacious reception area with semi-open plan fitted kitchen, 1 double bedroom with fitted wardrobes, large balcony, contemporary bathroom and wood flooring.

- One double bedroom
- Spacious reception area
- Open plan fitted kitchen
- Bathroom
- Large balcony
- Wood flooring
- Furnished
- Approx:535 sq ft (49.7 sq m)
- EPC: B
- Council tax: Band D