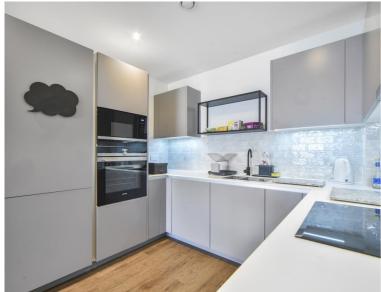

### Description

A well-presented 1 bedroom apartment in the located close to Limehouse Station.

Situated on the 4th floor, the apartment is offered fully furnished and comprises spacious reception area with semi-open plan fitted kitchen, 1 double bedroom with fitted wardrobes, large balcony, contemporary bathroom and wood flooring.

- One double bedroom
- Spacious reception area
- Open plan fitted kitchen
- Bathroom
- Large balcony
- Wood flooring
- Furnished
- Approx:535 sq ft (49.7 sq m)
- EPC: B
- Council tax: Band D