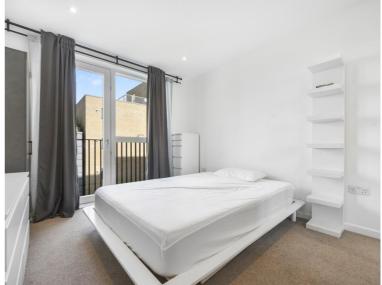

### Description

A well-presented 1 bedroom apartment in the located close to Limehouse Station.

Situated on the 4th floor, the apartment is offered fully furnished and comprises spacious reception area with semi-open plan fitted kitchen, 1 double bedroom with fitted wardrobes, large balcony, contemporary bathroom and wood flooring.

- One double bedroom
- Spacious reception area
- Open plan fitted kitchen
- Bathroom
- Large balcony
- Wood flooring
- Furnished
- Approx:535 sq ft (49.7 sq m)
- EPC: B
- Council tax: Band D