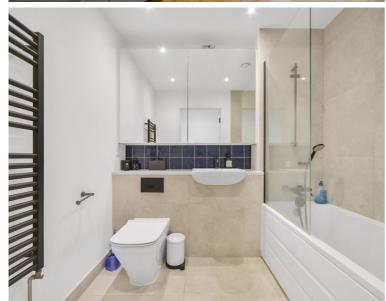

### Description

A well-presented 1 bedroom apartment in the located close to Limehouse Station.

Situated on the 4th floor, the apartment is offered fully furnished and comprises spacious reception area with semi-open plan fitted kitchen, 1 double bedroom with fitted wardrobes, large balcony, contemporary bathroom and wood flooring.

- One double bedroom
- Spacious reception area
- Open plan fitted kitchen
- Bathroom
- Large balcony
- Wood flooring
- Furnished
- Approx:535 sq ft (49.7 sq m)
- EPC: B
- Council tax: Band D