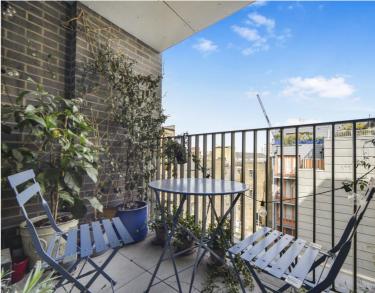

### Description

A well-presented 1 bedroom apartment in the located close to Limehouse Station.

Situated on the 4th floor, the apartment is offered fully furnished and comprises spacious reception area with semi-open plan fitted kitchen, 1 double bedroom with fitted wardrobes, large balcony, contemporary bathroom and wood flooring.

- One double bedroom
- Spacious reception area
- Open plan fitted kitchen
- Bathroom
- Large balcony
- Wood flooring
- Furnished
- Approx:535 sq ft (49.7 sq m)
- EPC: B
- Council tax: Band D