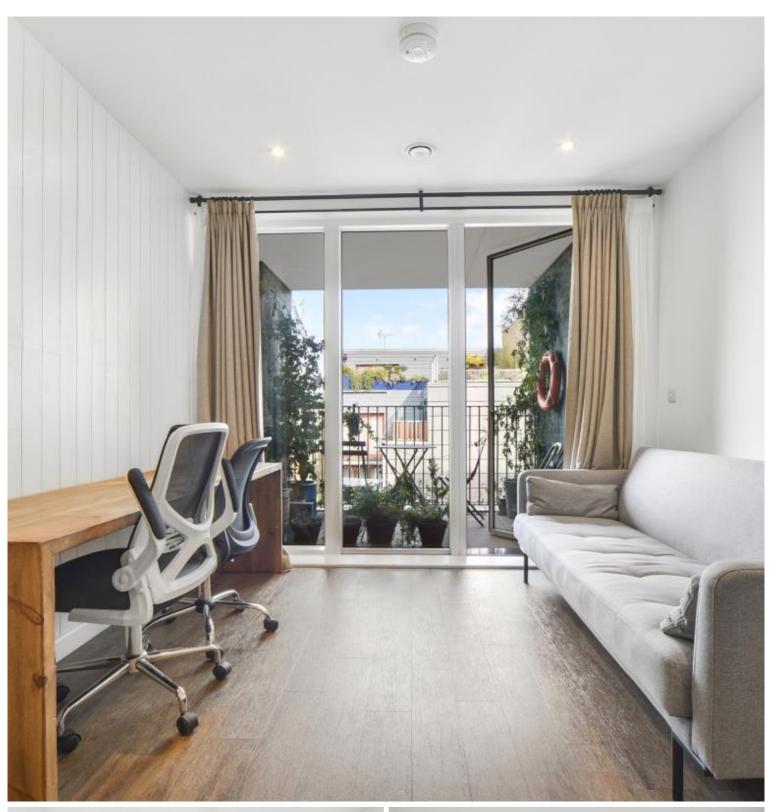

### Description

A well-presented 1 bedroom apartment in the located close to Limehouse Station.

Situated on the 4th floor, the apartment is offered fully furnished and comprises spacious reception area with semi-open plan fitted kitchen, 1 double bedroom with fitted wardrobes, large balcony, contemporary bathroom and wood flooring.

- One double bedroom
- Spacious reception area
- Open plan fitted kitchen
- Bathroom
- Large balcony
- Wood flooring
- Furnished
- Approx:535 sq ft (49.7 sq m)
- EPC: B
- Council tax: Band D