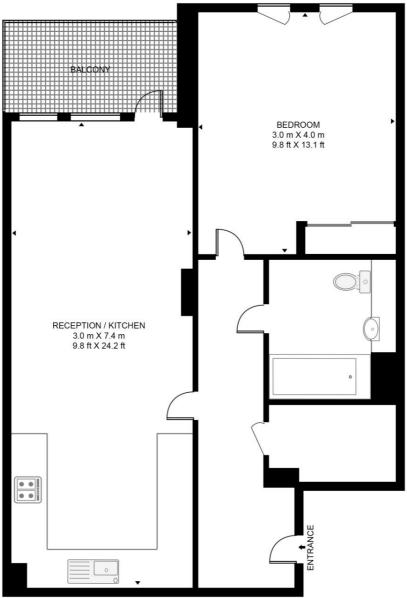

## Floorplan

535 sq ft | 50 sq m

#### WHEELERS HOUSE

APPROXIMATE GROSS INTERNAL FLOOR AREA 535 SQ.FT (49.7 SQ.M)

### **FOURTH FLOOR**

This floor plan has been defined by the RICS Code of Measurement. This floor plan and all others are for approximate representative purposes only and upon usage is agreed to as such by the client.