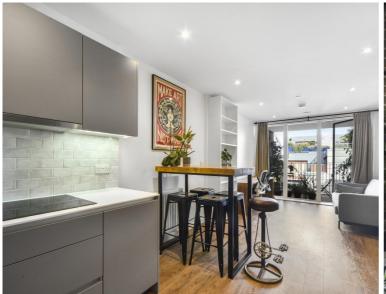

### Description

A well-presented 1 bedroom apartment in the located close to Limehouse Station.

Situated on the 4th floor, the apartment is offered fully furnished and comprises spacious reception area with semi-open plan fitted kitchen, 1 double bedroom with fitted wardrobes, large balcony, contemporary bathroom and wood flooring.

- One double bedroom
- Spacious reception area
- Open plan fitted kitchen
- Bathroom
- Large balcony
- Wood flooring
- Furnished
- Approx:535 sq ft (49.7 sq m)
- EPC: B
- Council tax: Band D