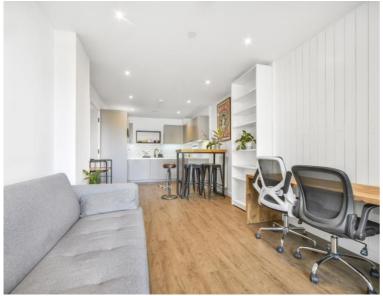

### Description

A well-presented 1 bedroom apartment in the located close to Limehouse Station.

Situated on the 4th floor, the apartment is offered fully furnished and comprises spacious reception area with semi-open plan fitted kitchen, 1 double bedroom with fitted wardrobes, large balcony, contemporary bathroom and wood flooring.

- One double bedroom
- Spacious reception area
- Open plan fitted kitchen
- Bathroom
- Large balcony
- Wood flooring
- Furnished
- Approx:535 sq ft (49.7 sq m)
- EPC: B
- Council tax: Band D