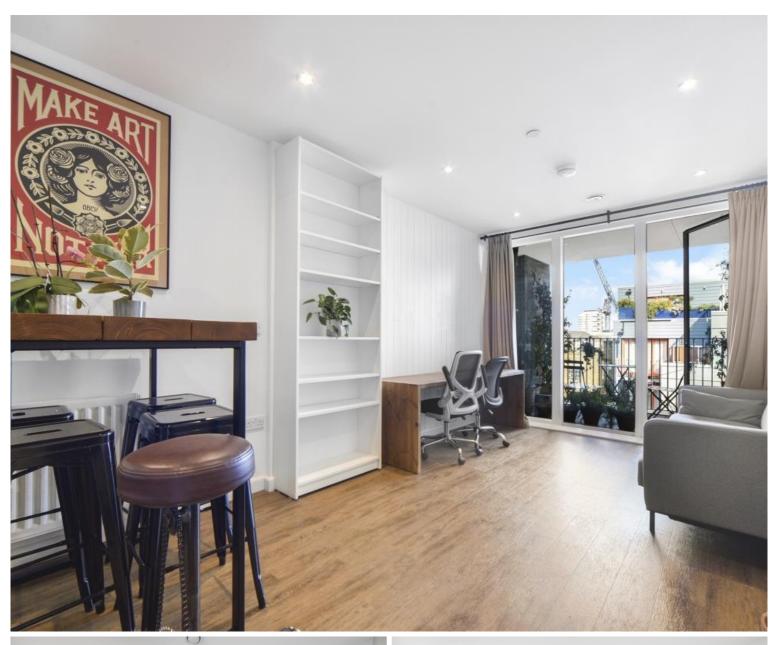

### Description

A well-presented 1 bedroom apartment in the located close to Limehouse Station.

Situated on the 4th floor, the apartment is offered fully furnished and comprises spacious reception area with semi-open plan fitted kitchen, 1 double bedroom with fitted wardrobes, large balcony, contemporary bathroom and wood flooring.

- One double bedroom
- Spacious reception area
- Open plan fitted kitchen
- Bathroom
- Large balcony
- Wood flooring
- Furnished
- Approx:535 sq ft (49.7 sq m)
- EPC: B
- Council tax: Band D