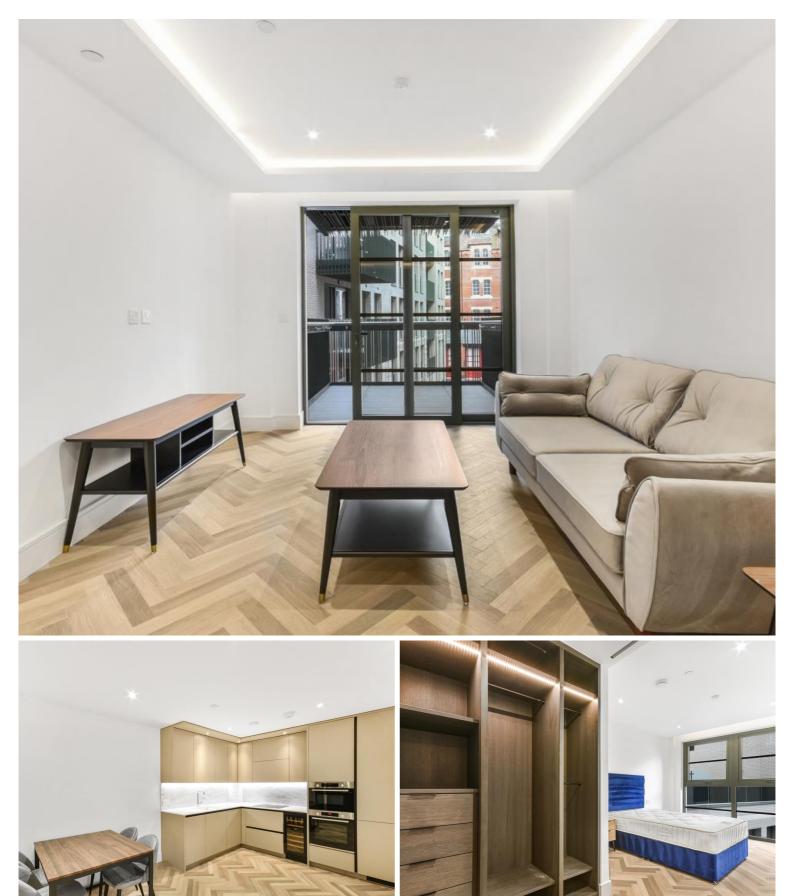

### Description

A stunning brand new one bedroom apartment in the newly developed Brigade Court, the former home of the London Fire Brigade

Located in the sought after London Bridge area, this stunning one bedroom apartment is offered fully furnished and boasts an open plan kitchen and living room with well designed storage space with natural light out onto a good size balcony and wooden flooring throughout. Benefitting spacious double bedroom with walk in wardrobe and large bathroom with modern and sleek design, finished to an exceptional standard.

- 1 Bedroom
- 1 bathroom
- Open plan living room
- Wooden flooring throughout
- Walk-in wardrobe
- Private balcony
- Furnished
- EPC: B
- · Council tax: awaiting tax band
- Deposit: £3900