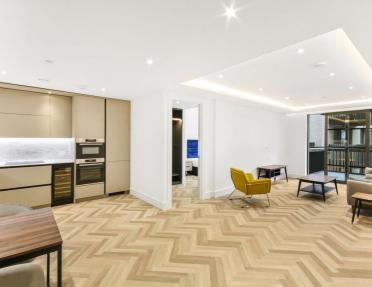

### Description

A stunning brand new one bedroom apartment in the newly developed Brigade Court, the former home of the London Fire Brigade

Located in the sought after London Bridge area, this stunning one bedroom apartment is offered fully furnished and boasts an open plan kitchen and living room with well designed storage space with natural light out onto a good size balcony and wooden flooring throughout. Benefitting spacious double bedroom with walk in wardrobe and large bathroom with modern and sleek design, finished to an exceptional standard.