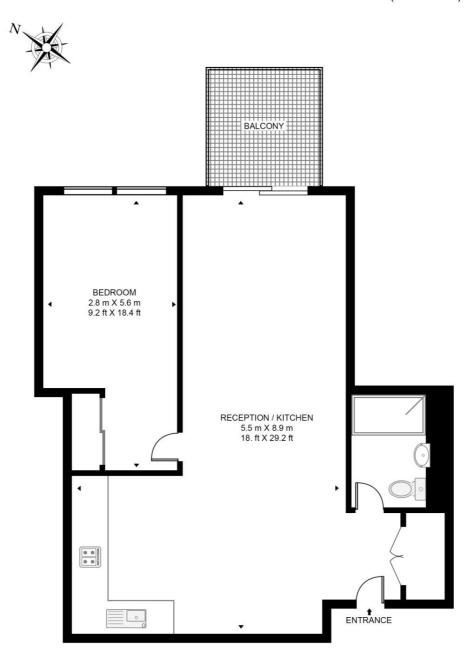

## Floorplan

sq ft | sq m

### **ERRINGTON HOUSE, 4 BRIGADE MEWS**

APPROXIMATE GROSS INTERNAL FLOOR AREA 659 SQ.FT (61.2 SQ.M)

#### SECOND FLOOR

This floor plan has been defined by the RICS Code of Measurement. This floor plan and all others are for approximate representative purposes only and upon usage is agreed to as such by the client.