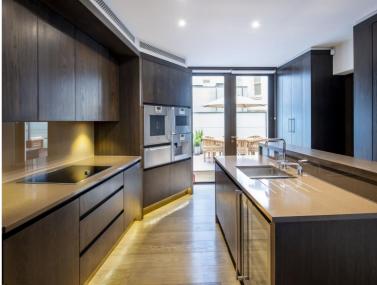

## **Description**

This modern three-bedroom lateral apartment is situated on the first floor within this six storey Grade II listed conversion, it occupies a floor plate of approximately 2,380 square feet. The building nestled away on one of Mayfair's most prestigious streets, the property is located just of Grosvenor square benefiting from the boutique shops that Duke Street has to offer. This bright and airy apartment has been finished to the highest of standards, along with bespoke interior design the property features the latest in technology. The property comprises an open plan spacious kitchen/dining room, large reception room. The property benefits from two large bedrooms with En-suite bathrooms along with a guest cloakroom/ shower room and a Study/Third bedroom. The property has the added benefit of a large terrace and concierge.