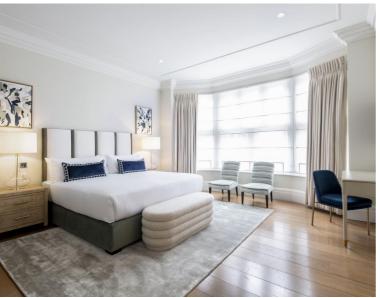

## **Description**

This modern three-bedroom lateral apartment is situated on the first floor within this six storey Grade II listed conversion, it occupies a floor plate of approximately 2,380 square feet. The building nestled away on one of Mayfair's most prestigious streets, the property is located just of Grosvenor square benefiting from the boutique shops that Duke Street has to offer. This bright and airy apartment has been finished to the highest of standards, along with bespoke interior design the property features the latest in technology. The property comprises an open plan spacious kitchen/dining room, large reception room. The property benefits from two large bedrooms with En-suite bathrooms along with a guest cloakroom/ shower room and a Study/Third bedroom. The property has the added benefit of a large terrace and concierge.