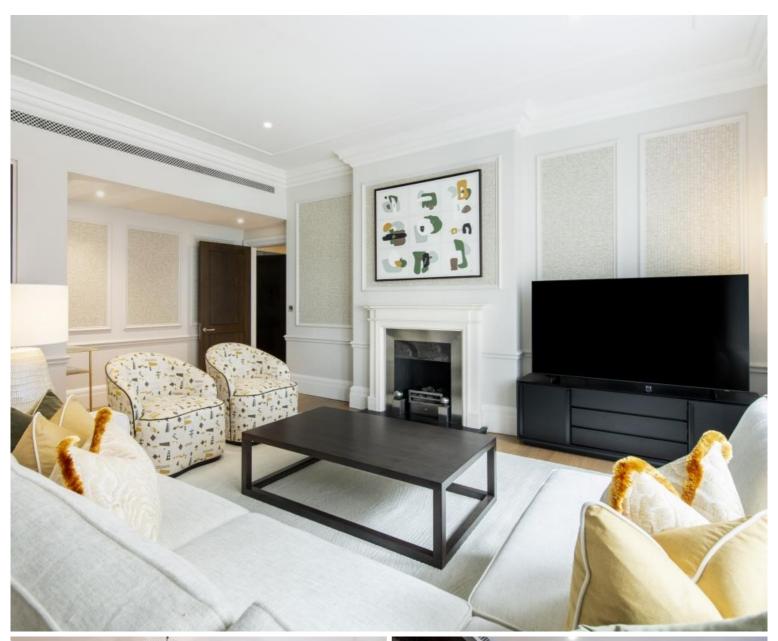

## **Description**

This modern three-bedroom lateral apartment is situated on the first floor within this six storey Grade II listed conversion, it occupies a floor plate of approximately 2,380 square feet. The building nestled away on one of Mayfair's most prestigious streets, the property is located just of Grosvenor square benefiting from the boutique shops that Duke Street has to offer. This bright and airy apartment has been finished to the highest of standards, along with bespoke interior design the property features the latest in technology. The property comprises an open plan spacious kitchen/dining room, large reception room. The property benefits from two large bedrooms with En-suite bathrooms along with a guest cloakroom/ shower room and a Study/Third bedroom. The property has the added benefit of a large terrace and concierge.

- Stunning Interiors
- Concierge
- Comfort Colling
- Creston Automation System
- Private Terrace
- Approx. 2,380sq ft / 222sq m
- Furnished
- Prime Mayfair Location
- EPC: C
- Council tax: Band H