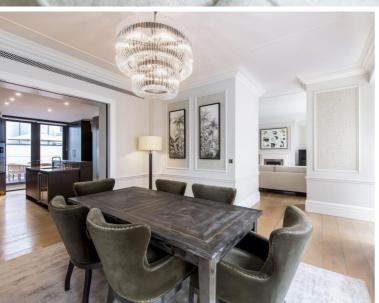

## **Description**

This modern three-bedroom lateral apartment is situated on the first floor within this six storey Grade II listed conversion, it occupies a floor plate of approximately 2,380 square feet. The building nestled away on one of Mayfair's most prestigious streets, the property is located just of Grosvenor square benefiting from the boutique shops that Duke Street has to offer. This bright and airy apartment has been finished to the highest of standards, along with bespoke interior design the property features the latest in technology. The property comprises an open plan spacious kitchen/dining room, large reception room. The property benefits from two large bedrooms with En-suite bathrooms along with a guest cloakroom/ shower room and a Study/Third bedroom. The property has the added benefit of a large terrace and concierge.