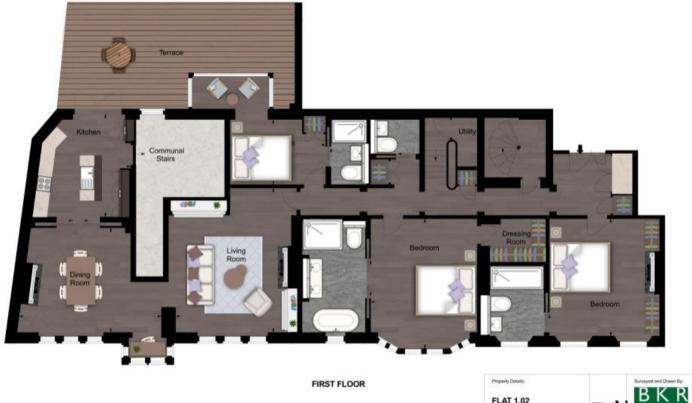

## Floorplan

2,380 sq ft | 221 sq m

FLAT 1.02 65 DUKE STREET W1

APPROX. GROSS INTERNAL AREA\* 2382 Ft 2 - 221.29 M 2

Plans Drawn: 12.05.2016

Mayfair and Marylebone

13a St George Street, London W1S 2FQ +44 207 399 5550 mayfair@jll.com