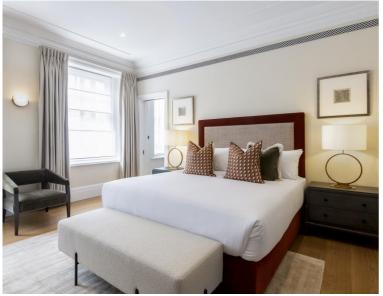

## **Description**

This modern three-bedroom lateral apartment is situated on the first floor within this six storey Grade II listed conversion, it occupies a floor plate of approximately 2,380 square feet. The building nestled away on one of Mayfair's most prestigious streets, the property is located just of Grosvenor square benefiting from the boutique shops that Duke Street has to offer. This bright and airy apartment has been finished to the highest of standards, along with bespoke interior design the property features the latest in technology. The property comprises an open plan spacious kitchen/dining room, large reception room. The property benefits from two large bedrooms with En-suite bathrooms along with a guest cloakroom/ shower room and a Study/Third bedroom. The property has the added benefit of a large terrace and concierge.