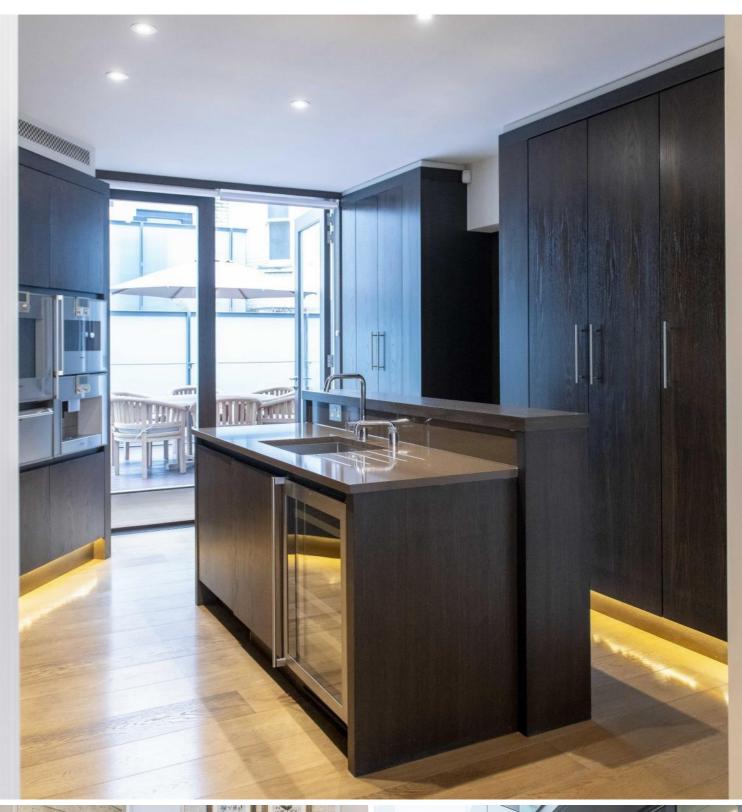

## **Description**

This modern three-bedroom lateral apartment is situated on the first floor within this six storey Grade II listed conversion, it occupies a floor plate of approximately 2,380 square feet. The building nestled away on one of Mayfair's most prestigious streets, the property is located just of Grosvenor square benefiting from the boutique shops that Duke Street has to offer. This bright and airy apartment has been finished to the highest of standards, along with bespoke interior design the property features the latest in technology. The property comprises an open plan spacious kitchen/dining room, large reception room. The property benefits from two large bedrooms with En-suite bathrooms along with a guest cloakroom/ shower room and a Study/Third bedroom. The property has the added benefit of a large terrace and concierge.