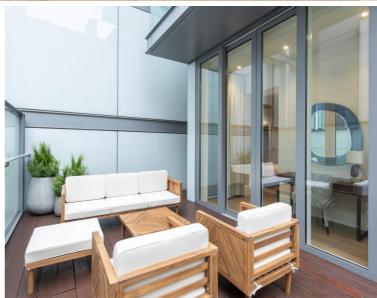

## **Description**

This modern three-bedroom lateral apartment is situated on the first floor within this six storey Grade II listed conversion, it occupies a floor plate of approximately 2,380 square feet. The building nestled away on one of Mayfair's most prestigious streets, the property is located just of Grosvenor square benefiting from the boutique shops that Duke Street has to offer. This bright and airy apartment has been finished to the highest of standards, along with bespoke interior design the property features the latest in technology. The property comprises an open plan spacious kitchen/dining room, large reception room. The property benefits from two large bedrooms with En-suite bathrooms along with a guest cloakroom/ shower room and a Study/Third bedroom. The property has the added benefit of a large terrace and concierge.

- Stunning Interiors
- Concierge
- Comfort Colling
- Creston Automation System
- Private Terrace
- Approx. 2,380sq ft / 222sq m
- Furnished
- Prime Mayfair Location
- EPC: C
- Council tax: Band H