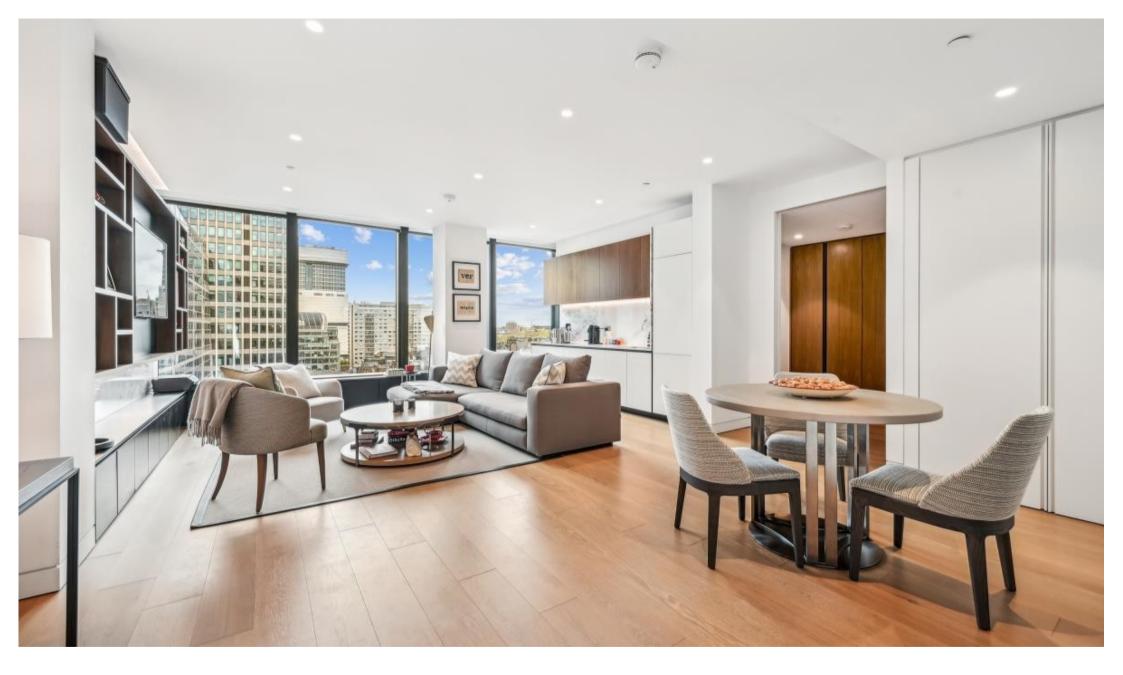

## Description

A beautifully presented ninth floor apartment which has been interior designed throughout by TH2 Designs with spectacular westerly views of London. Accommodation comprises of one double bedroom, one bathroom, fully fitted kitchen with seating area adjoining a stylishly decorated reception. Fittings throughout include wood floors and marble back drops with floor to ceiling glass windows providing natural light and city views.

- One double bedroom
- One shower room
- Large reception room
- Open plan kitchen
- Ninth floor
- Lift
- 24 hour concierge
- Approx. 729 sq ft (67 sq m)
- Furnished
- EPC: B

This plan is not to scale. It is for guidance and not for valuation purposes. All measurements and areas are approximate only, and have been prepared in accordance with the current edition of the RICS Code of Measuring Practice. © F ultern Performance