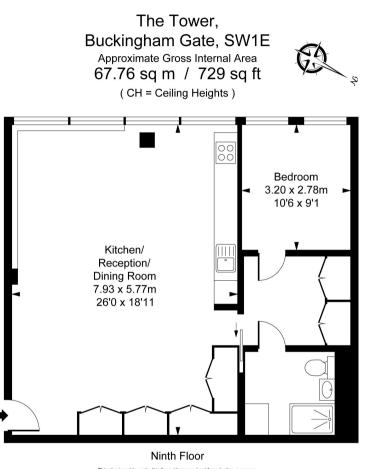

- One double bedroom
- One shower room
- Large reception room
- Open plan kitchen
- Ninth floor
- Lift
- 24 hour concierge
- Approx. 729 sq ft (67 sq m)
- Furnished
- EPC: B

This plan is not to scale. It is for guidance and not for valuation purposes. All measurements and areas are approximate only, and have been prepared in accordance with the current edition of the RICS Code of Measuring Practice. © F ultern Performance

Knightsbridge

Floorplan

Wood Wharf, London E14 5GX +4420 7306 1600 lettingsknightsbridge@eu.jll.co

Urban living, your way.

jll.co.uk/residential

© 2019 Jones Lang LaSalle IP, Inc. All rights reserved. All information contained herein is from sources deemed reliable; however, no representation or warranty is made to the accuracy thereof.