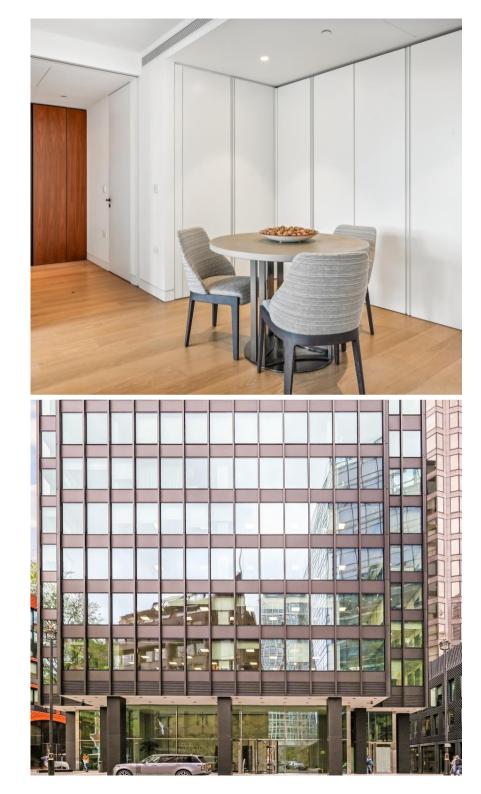

## Description

A beautifully presented ninth floor apartment which has been interior designed throughout by TH2 Designs with spectacular westerly views of London. Accommodation comprises of one double bedroom, one bathroom, fully fitted kitchen with seating area adjoining a stylishly decorated reception. Fittings throughout include wood floors and marble back drops with floor to ceiling glass windows providing natural light and city views.

- One double bedroom
- One shower room
- Large reception room
- Open plan kitchen
- Ninth floor
- Lift
- 24 hour concierge
- Approx. 729 sq ft (67 sq m)
- Furnished
- EPC: B

This plan is not to scale. It is for guidance and not for valuation purposes. All measurements and areas are approximate only, and have been prepared in accordance with the current edition of the RICS Code of Measuring Practice. © F ultern Performance