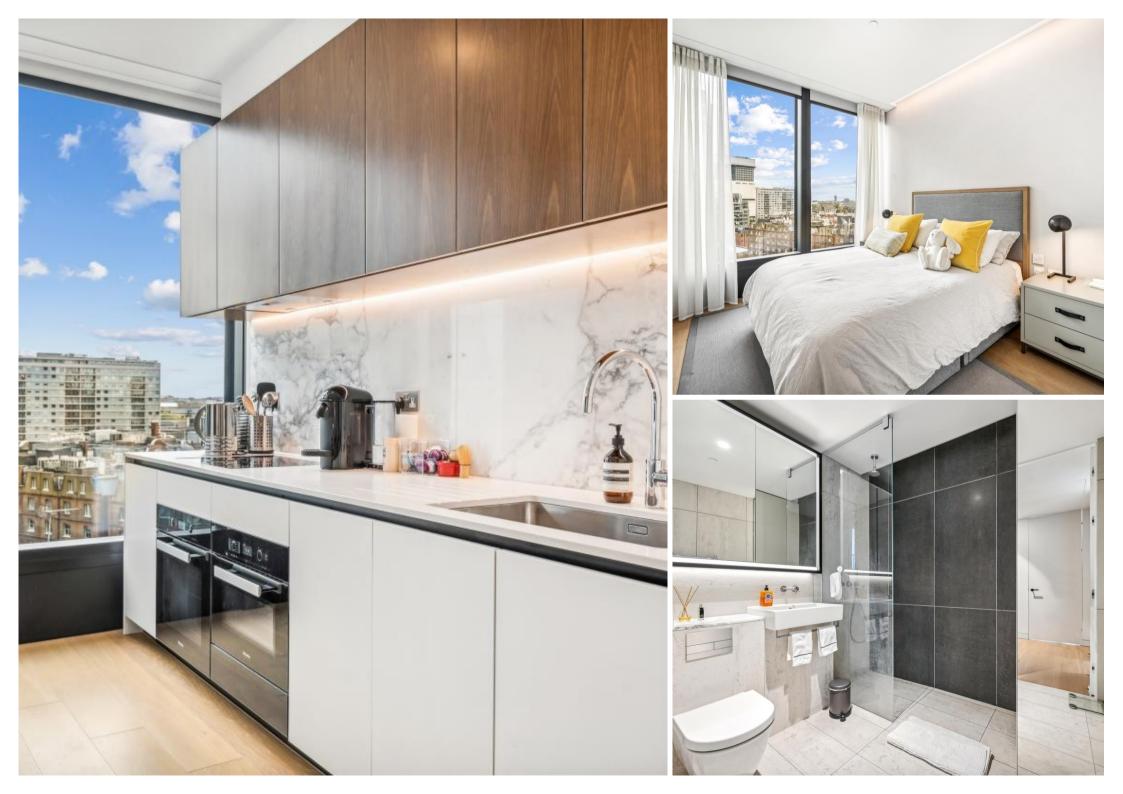

## Description

A beautifully presented ninth floor apartment which has been interior designed throughout by TH2 Designs with spectacular westerly views of London. Accommodation comprises of one double bedroom, one bathroom, fully fitted kitchen with seating area adjoining a stylishly decorated reception. Fittings throughout include wood floors and marble back drops with floor to ceiling glass windows providing natural light and city views.

- One double bedroom
- One shower room
- Large reception room
- Open plan kitchen
- Ninth floor
- Lift
- 24 hour concierge
- Approx. 729 sq ft (67 sq m)
- Furnished
- EPC: B

This plan is not to scale. It is for guidance and not for valuation purposes. All measurements and areas are approximate only, and have been prepared in accordance with the current edition of the RICS Code of Measuring Practice. © F ultern Performance