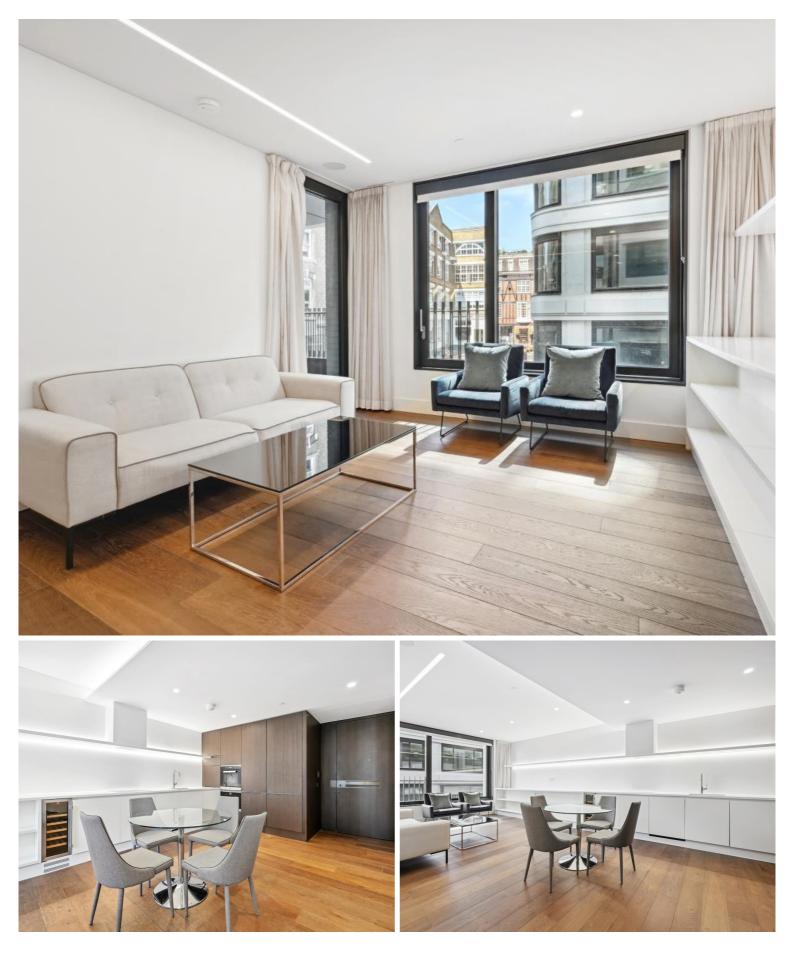

## Description

The apartment is set on the 1st floor and offers spacious open plan living a fully fitted kitchen with dining area which leads through to the reception area with access to the private balcony which is also accessible from the bedroom. The bedroom suite has built-in storage and a large en-suite with a double sink and walk-in shower. The apartment is furnished and has wooden flooring throughout with carpet in the bedroom for extra comfort.

- Modern Apartment
- 24 Hour Concierge
- Open Plan Kitchen
- Balcony
- Residents Gym
- Swimming Pool
- Sauna & steam Room
- Approx. 581 sq ft (53 sq m)
- EPC: B
- Council Tax: Band E

Ś

This plan is not to scale. It is for guidance and not for valuation purposes. All measurements and areas are approximate only, and have been prepared in accordance with the current edition of the RICS Code of Measuring Practice. © Fulham Performance