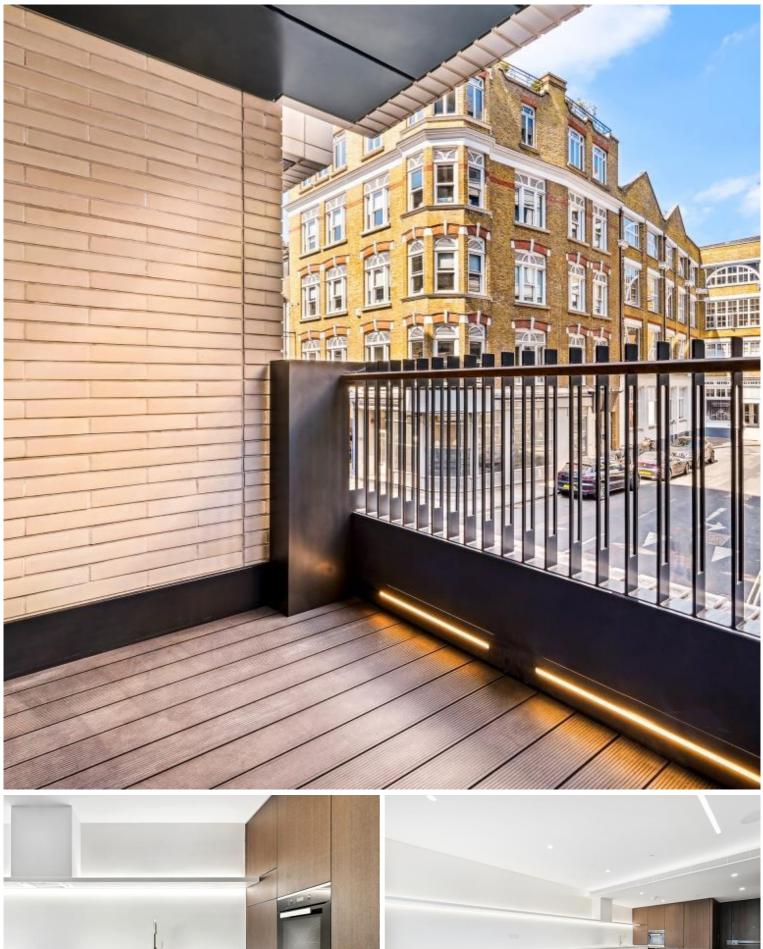

## Description

The apartment is set on the 1st floor and offers spacious open plan living a fully fitted kitchen with dining area which leads through to the reception area with access to the private balcony which is also accessible from the bedroom. The bedroom suite has built-in storage and a large en-suite with a double sink and walk-in shower. The apartment is furnished and has wooden flooring throughout with carpet in the bedroom for extra comfort.

- Modern Apartment
- 24 Hour Concierge
- Open Plan Kitchen
- Balcony
- Residents Gym
- Swimming Pool
- Sauna & steam Room
- Approx. 581 sq ft (53 sq m)
- EPC: B
- Council Tax: Band E

Ś

This plan is not to scale. It is for guidance and not for valuation purposes. All measurements and areas are approximate only, and have been prepared in accordance with the current edition of the RICS Code of Measuring Practice. © Fulham Performance