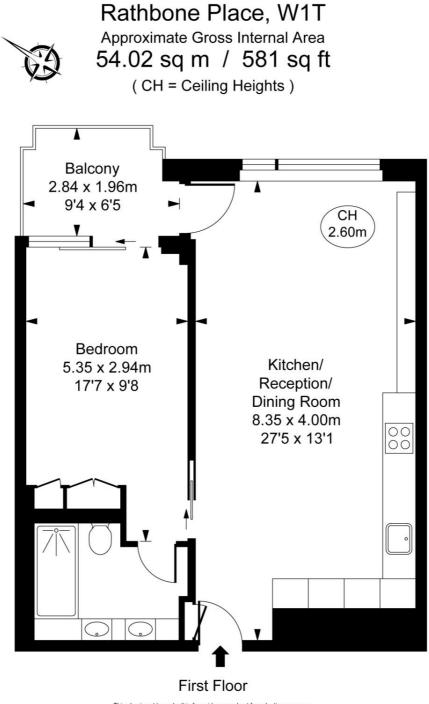

- Modern Apartment
- 24 Hour Concierge
- Open Plan Kitchen
- Balcony
- Residents Gym
- Swimming Pool
- Sauna & steam Room
- Approx. 581 sq ft (53 sq m)
- EPC: B
- Council Tax: Band E

Ś

This plan is not to scale. It is for guidance and not for valuation purposes. All measurements and areas are approximate only, and have been prepared in accordance with the current edition of the RICS Code of Measuring Practice. © Fulham Performance