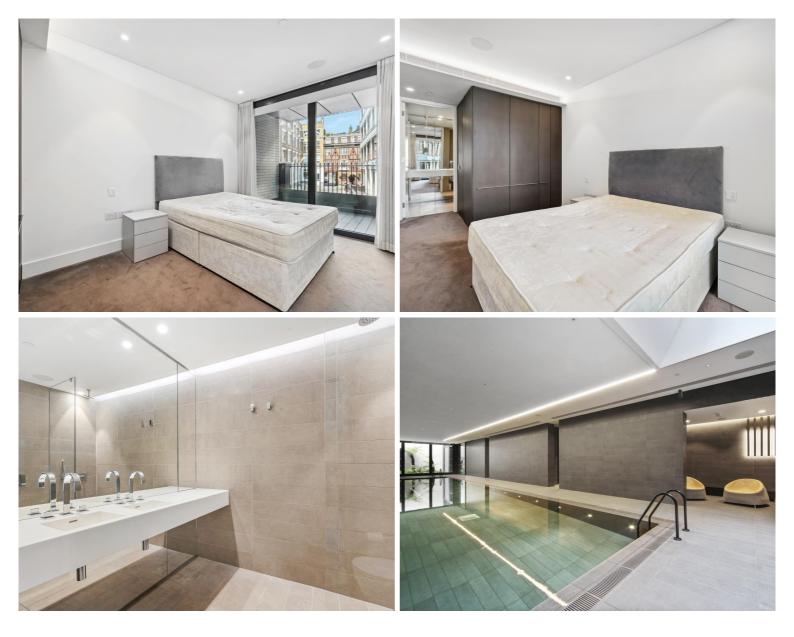

## Description

The apartment is set on the 1st floor and offers spacious open plan living a fully fitted kitchen with dining area which leads through to the reception area with access to the private balcony which is also accessible from the bedroom. The bedroom suite has built-in storage and a large en-suite with a double sink and walk-in shower. The apartment is furnished and has wooden flooring throughout with carpet in the bedroom for extra comfort.

Residents have access to a 24-hour concierge, gym, swimming pool, sauna and steam room, beautiful gardens, residents' lounge, wine storage and tasting room, screening room, Moments from Oxford Street and located in the heart of London's West End, Rathbone Square is ideal for transport links in and around London with The City and West London being just 10 minutes away via the underground.

- Modern Apartment
- 24 Hour Concierge
- Open Plan Kitchen
- Balcony
- Residents Gym
- Swimming Pool
- Sauna & steam Room
- Approx. 581 sq ft (53 sq m)
- EPC: B
- Council Tax: Band E

Ś

This plan is not to scale. It is for guidance and not for valuation purposes. All measurements and areas are approximate only, and have been prepared in accordance with the current edition of the RICS Code of Measuring Practice. © Fulham Performance