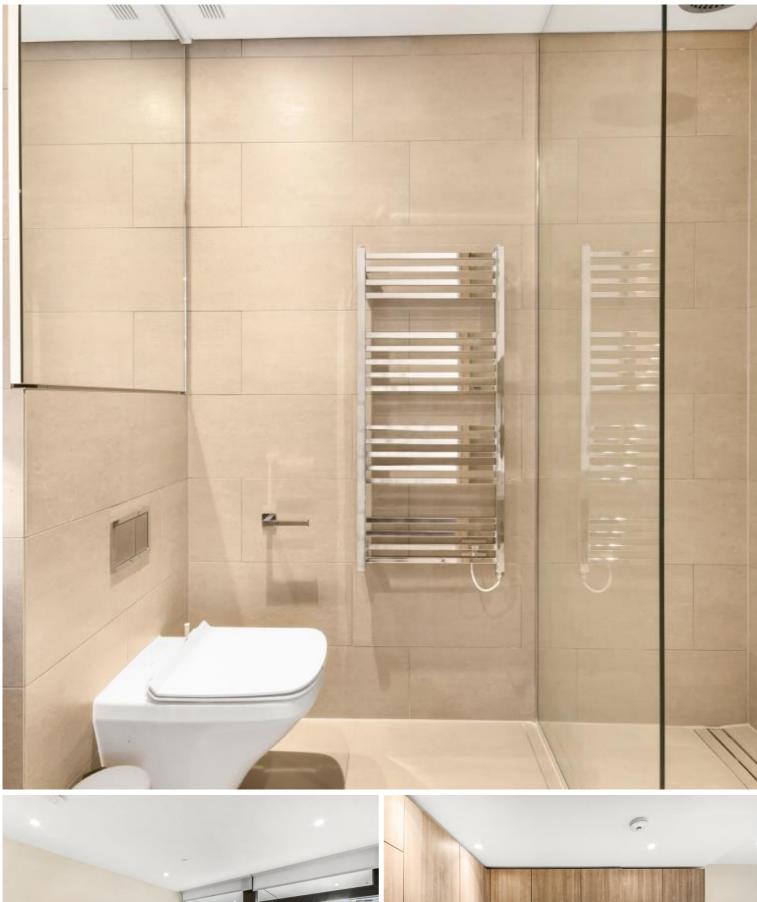

## Description

This stunning 1 bedroom apartment is situated on the 3rd floor. The property comprises a spacious open plan reception with fully fitted kitchen, double bedroom with fitted wardrobes, luxury Porcelain bathroom, under floor heating, comfort cooling and heating and oak herringbone flooring. The apartment has been furnished to an exceptional standard.