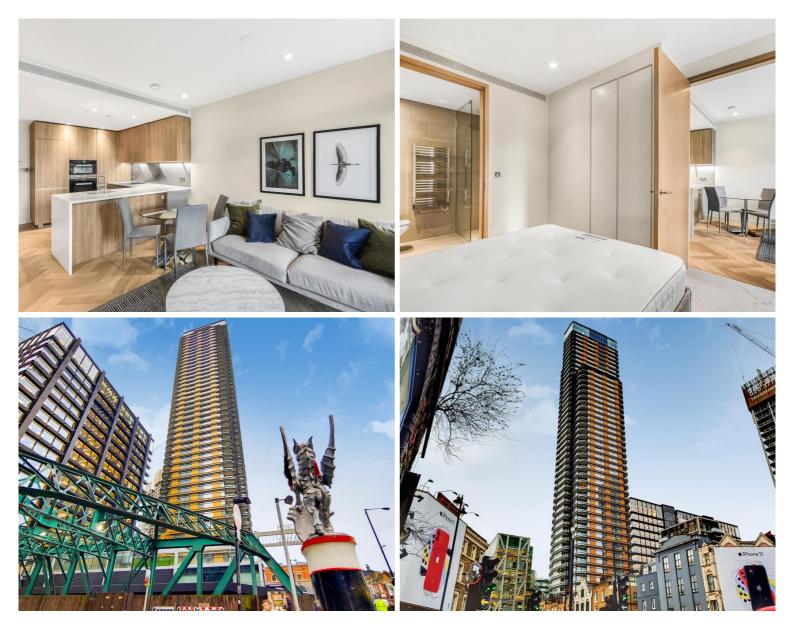

## Description

This stunning 1 bedroom apartment is situated on the 3rd floor. The property comprises a spacious open plan reception with fully fitted kitchen, double bedroom with fitted wardrobes, luxury Porcelain bathroom, under floor heating, comfort cooling and heating and oak herringbone flooring. The apartment has been furnished to an exceptional standard.

Principal Tower is situated in the Shoreditch and City corridor, close to both Liverpool Street Station (0.3 miles) and Shoreditch High Street Station (0.3 miles). The development has excellent on site amenities which include a pool with Jacuzzi, spa, gymnasium, residents' lounge/bar, private cinema room and 24 hour concierge.

- 1 Bedroom
- 1 Bathroom
- 3rd Floor
- On-site leisure facilities including pool, spa and cinema
- 24 hour concierge
- 0.3 miles from Liverpool Street Station
- Approx. 433 sq ft (40.3 sq m)
- Furnished
- EPC: B
- Council tax: Band E