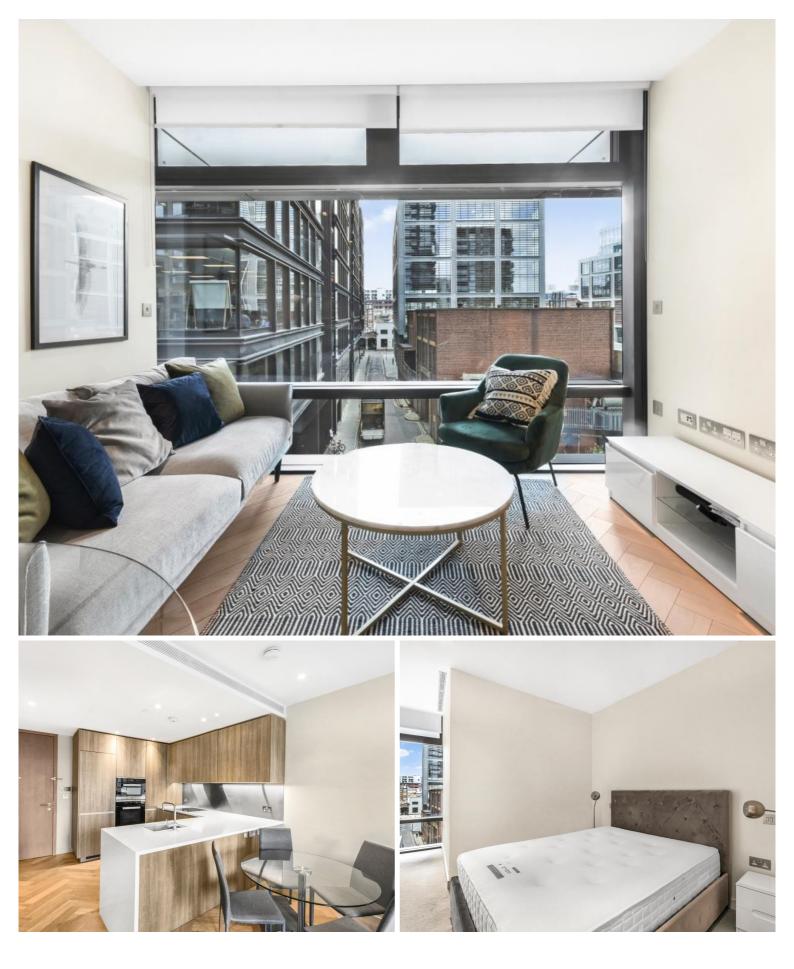

## Description

This stunning 1 bedroom apartment is situated on the 3rd floor. The property comprises a spacious open plan reception with fully fitted kitchen, double bedroom with fitted wardrobes, luxury Porcelain bathroom, under floor heating, comfort cooling and heating and oak herringbone flooring. The apartment has been furnished to an exceptional standard.

- 1 Bedroom
- 1 Bathroom
- 3rd Floor
- On-site leisure facilities including pool, spa and cinema
- 24 hour concierge
- 0.3 miles from Liverpool Street Station
- Approx. 433 sq ft (40.3 sq m)
- Furnished
- EPC: B
- Council tax: Band E