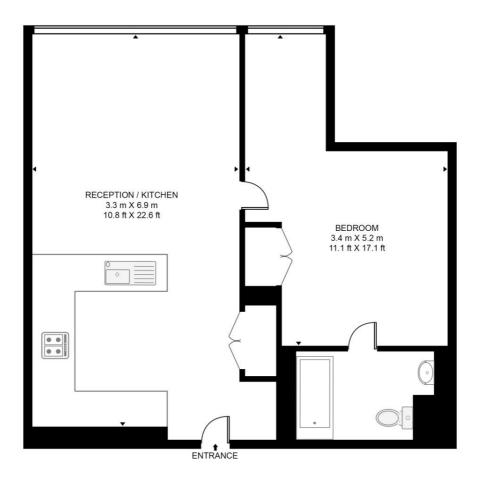

## PRINCIPAL TOWER, PRINCIPAL PLACE

APPROXIMATE GROSS INTERNAL FLOOR AREA 453 SQ.FT (42.1 SQ.M)

## THIRD FLOOR

This floor plan has been defined by the RICS Code of Measurement. This floor plan and all others are for approximate representative purposes only and upon usage is agreed to as such by the client. WWW: hdvirtualart.com | TEL: 0203.974.1567 | EMAIL: info@hdvirtualart.com