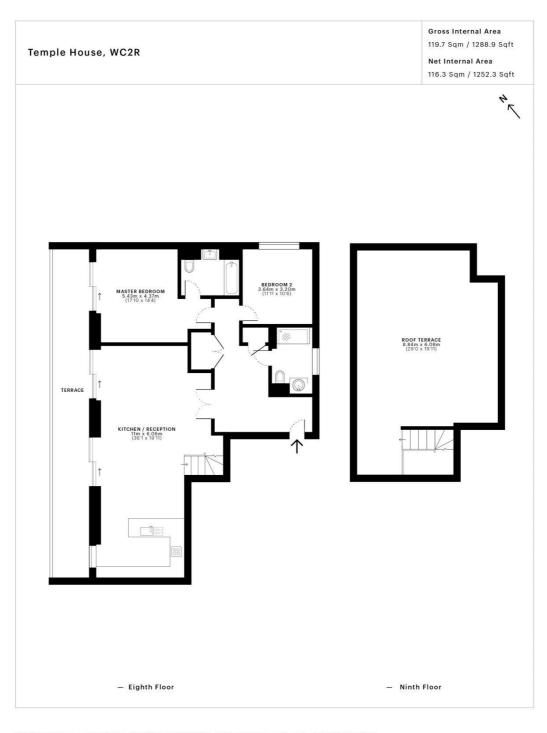

1,288 sq ft | 120 sq m

Floorplan

This floor plan was captured for JLL, City Office on 20/03/2018. Architectural features to scale, derived from millions of laser scan points, accurate to +/- 3cm and produced in accordance with the Royal Institute of Chartered Surveyors Property Measurement standards. Gross Internal Area is measured from the internal faces of external walls and includes internal walls/obstructions. Net Internal Area excludes internal walls/obstructions. Please perform your own checks before relying on these figures in any transaction.