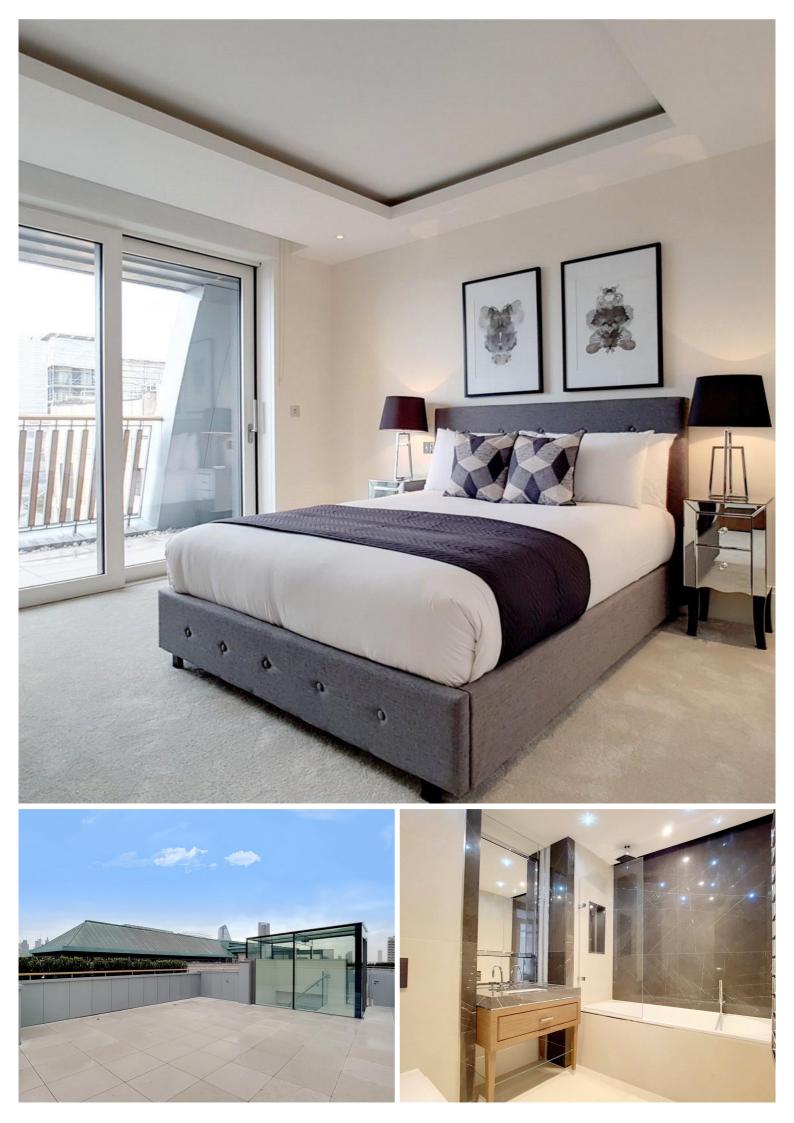

## Description

A stunning 2 bedroom penthouse in the luxurious 190 Strand.

This beautifully presented duplex apartment is arranged over two floors and boasts stunning views of the river Thames, Houses of Parliament and the London Eye. The lower level comprises 2 double bedrooms with large fitted wardrobes and luxury marble finished en-suite to master, capacious reception area with contemporary fully fitted kitchen, two luxury bathrooms, and a large balcony with Westerly aspect. The upper level is compromised with a large private terrace boasting panoramic views.

- 2 Bedroom penthouse
- 2 Bathrooms
- Large private terrace boasting panoramic views
- Large balcony with Westerly aspect
- 24 Hour concierge
- 0.2 miles from Temple station
- Approx. 1,288 sq ft (119 sq m)
- Furnished
- EPC: B
- Council tax: Band H