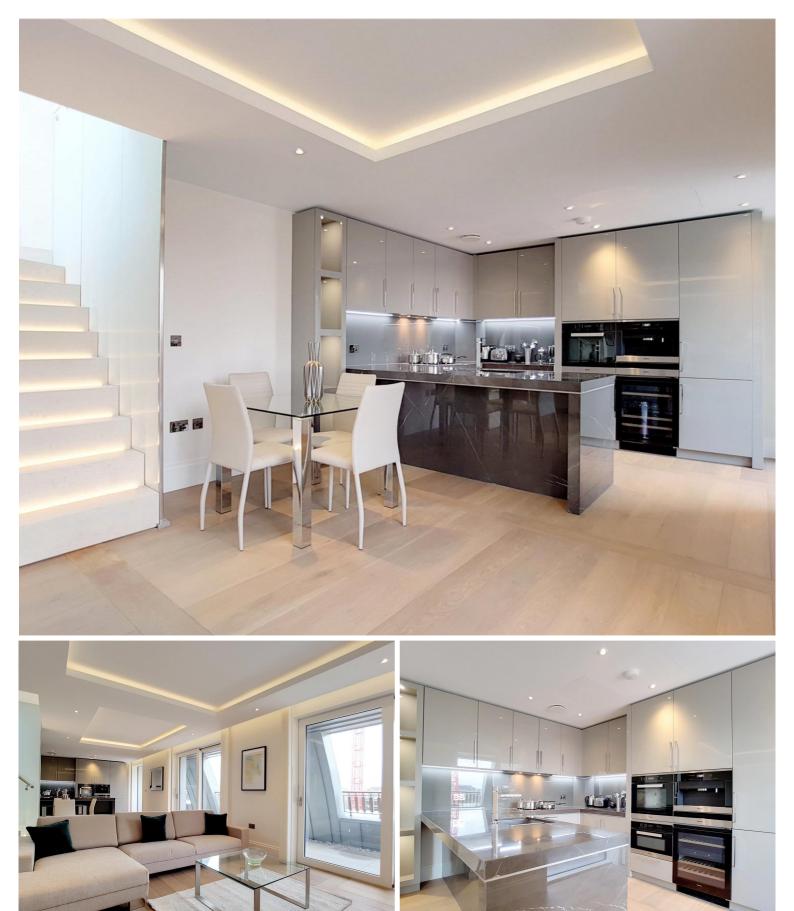

## Description

A stunning 2 bedroom penthouse in the luxurious 190 Strand.

This beautifully presented duplex apartment is arranged over two floors and boasts stunning views of the river Thames, Houses of Parliament and the London Eye. The lower level comprises 2 double bedrooms with large fitted wardrobes and luxury marble finished en-suite to master, capacious reception area with contemporary fully fitted kitchen, two luxury bathrooms, and a large balcony with Westerly aspect. The upper level is compromised with a large private terrace boasting panoramic views.

Benefits include on site gym, pool, cinema, business facilities & 24 hour concierge. The development is situated on the Strand, Westminster WC2, 0.2 miles from Temple station and 0.5 miles from Covent Garden.

- 2 Bedroom penthouse
- 2 Bathrooms
- Large private terrace boasting panoramic views
- Large balcony with Westerly aspect
- 24 Hour concierge
- 0.2 miles from Temple station
- Approx. 1,288 sq ft (119 sq m)
- Furnished
- EPC: B
- Council tax: Band H