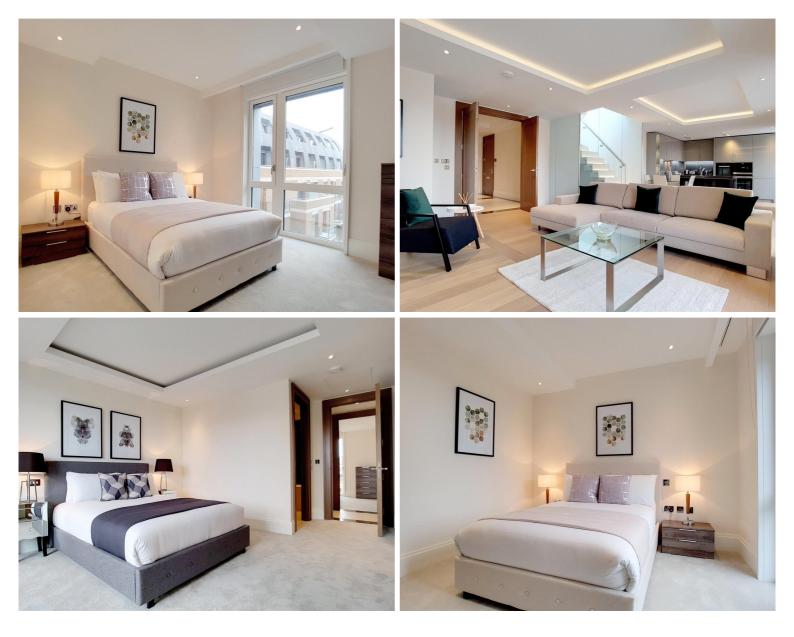

## Description

A stunning 2 bedroom penthouse in the luxurious 190 Strand.

This beautifully presented duplex apartment is arranged over two floors and boasts stunning views of the river Thames, Houses of Parliament and the London Eye. The lower level comprises 2 double bedrooms with large fitted wardrobes and luxury marble finished en-suite to master, capacious reception area with contemporary fully fitted kitchen, two luxury bathrooms, and a large balcony with Westerly aspect. The upper level is compromised with a large private terrace boasting panoramic views.

- 2 Bedroom penthouse
- 2 Bathrooms
- Large private terrace boasting panoramic views
- Large balcony with Westerly aspect
- 24 Hour concierge
- 0.2 miles from Temple station
- Approx. 1,288 sq ft (119 sq m)
- Furnished
- EPC: B
- Council tax: Band H