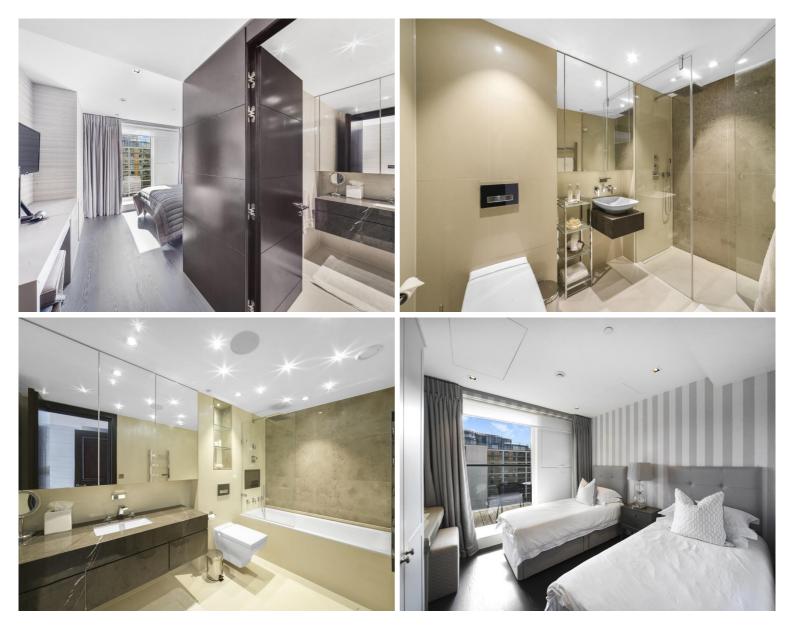

## Description

Welcome to this stunning 2 bedroom 7th-floor apartment, boasting a contemporary design, situated in a prime location just off Kensington High Street.

As you step inside, you'll immediately notice the convenience of storage cupboards in the hallway. The apartment features 2 spacious double bedrooms, one complete with an en-suite bathroom, residents will also have access to a well-appointed communal bathroom. The heart of this home lies in its openplan kitchen/reception adorned with floor-to-ceiling picture windows that flood the space with natural light. It also provides direct access to a delightful south-facing private balcony. Residents of this development are privileged with an array of top-notch amenities. From the round-the-clock concierge service providing convenience and peace of mind, to the stateof-the-art leisure facilities including a swimming pool, gym, cinema room, business suite, and inviting communal gardens. Kensington Olympia Overground station is within 0.3 miles, providing convenient connections to various parts of London and beyond. The area is well-served by bus routes, offering further options for travel and exploration. With cycling routes readily accessible, alternative commuting options are also available.

- 2 Double bedrooms
- 2 Bathrooms
- Private balcony
- 998 sq ft / 93 sq m
- 24 Hr concierge
- Residents facilities
- 0.3 miles to Kensington Olympia station
- EPC B