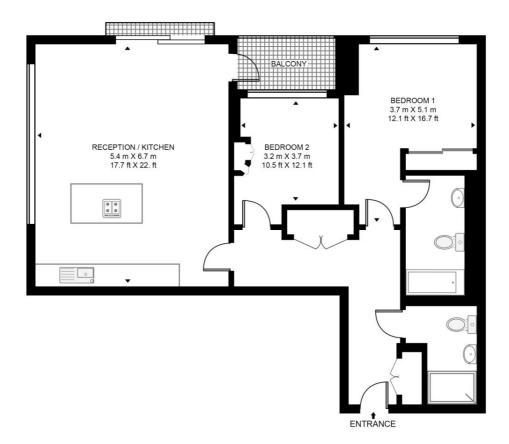

## BRIDGEMAN HOUSE, KENSINGTON HIGH STREET

APPROXIMATE GROSS INTERNAL FLOOR AREA 998 SQ.FT (92.7 SQ.M)

## SEVENTH FLOOR

This floor plan has been defined by the RICS Code of Measurement. This floor plan and all others are for approximate representative purposes only and upon usage is agreed to as such by the client. WWW: hdvirtualart.com | TEL: 0203.974.1567 | EMAIL: info@hdvirtualart.com