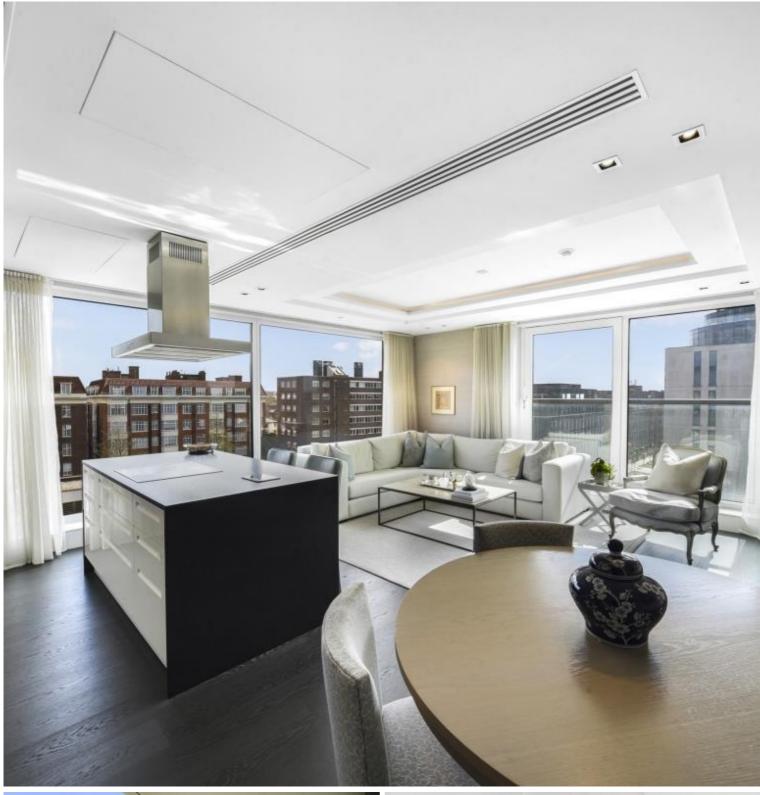

## Description

Welcome to this stunning 2 bedroom 7th-floor apartment, boasting a contemporary design, situated in a prime location just off Kensington High Street.

As you step inside, you'll immediately notice the convenience of storage cupboards in the hallway. The apartment features 2 spacious double bedrooms, one complete with an en-suite bathroom, residents will also have access to a well-appointed communal bathroom. The heart of this home lies in its openplan kitchen/reception adorned with floor-to-ceiling picture windows that flood the space with natural light. It also provides direct access to a delightful south-facing private balcony. Residents of this development are privileged with an array of top-notch amenities. From the round-the-clock concierge service providing convenience and peace of mind, to the stateof-the-art leisure facilities including a swimming pool, gym, cinema room, business suite, and inviting communal gardens. Kensington Olympia Overground station is within 0.3 miles, providing convenient connections to various parts of London and beyond. The area is well-served by bus routes, offering further options for travel and exploration. With cycling routes readily accessible, alternative commuting options are also available.