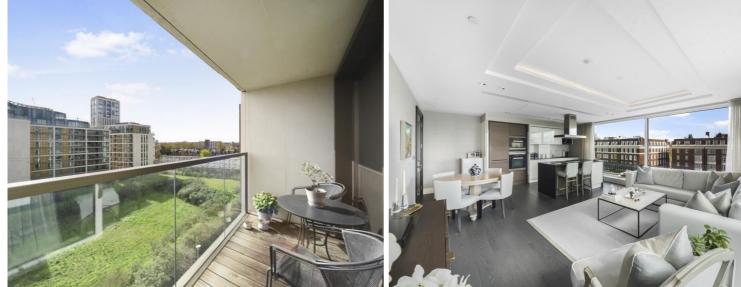

## Description

Welcome to this stunning 2 bedroom 7th-floor apartment, boasting a contemporary design, situated in a prime location just off Kensington High Street.

As you step inside, you'll immediately notice the convenience of storage cupboards in the hallway. The apartment features 2 spacious double bedrooms, one complete with an en-suite bathroom, residents will also have access to a well-appointed communal bathroom. The heart of this home lies in its openplan kitchen/reception adorned with floor-to-ceiling picture windows that flood the space with natural light. It also provides direct access to a delightful south-facing private balcony. Residents of this development are privileged with an array of top-notch amenities. From the round-the-clock concierge service providing convenience and peace of mind, to the stateof-the-art leisure facilities including a swimming pool, gym, cinema room, business suite, and inviting communal gardens. Kensington Olympia Overground station is within 0.3 miles, providing convenient connections to various parts of London and beyond. The area is well-served by bus routes, offering further options for travel and exploration. With cycling routes readily accessible, alternative commuting options are also available.