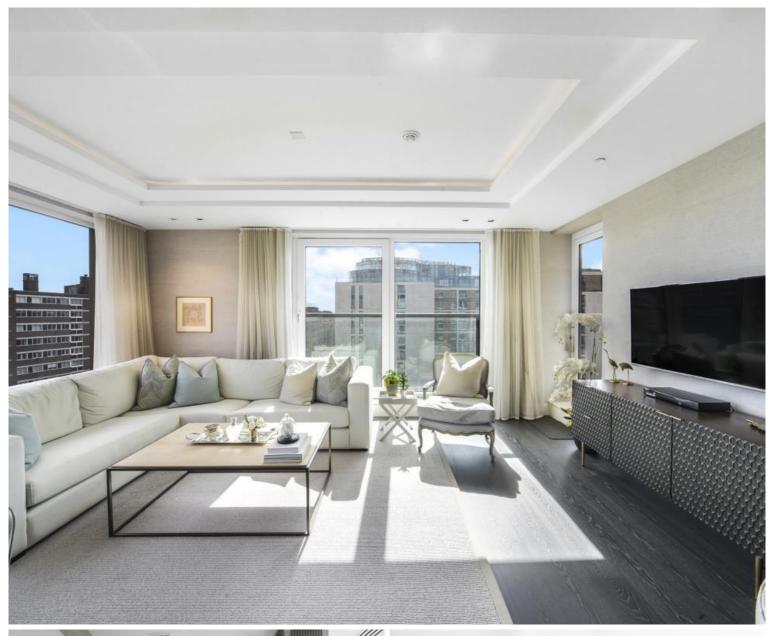

## Description

Welcome to this stunning 2 bedroom 7th-floor apartment, boasting a contemporary design, situated in a prime location just off Kensington High Street.

As you step inside, you'll immediately notice the convenience of storage cupboards in the hallway. The apartment features 2 spacious double bedrooms, one complete with an en-suite bathroom, residents will also have access to a well-appointed communal bathroom. The heart of this home lies in its openplan kitchen/reception adorned with floor-to-ceiling picture windows that flood the space with natural light. It also provides direct access to a delightful south-facing private balcony. Residents of this development are privileged with an array of top-notch amenities. From the round-the-clock concierge service providing convenience and peace of mind, to the stateof-the-art leisure facilities including a swimming pool, gym, cinema room, business suite, and inviting communal gardens. Kensington Olympia Overground station is within 0.3 miles, providing convenient connections to various parts of London and beyond. The area is well-served by bus routes, offering further options for travel and exploration. With cycling routes readily accessible, alternative commuting options are also available.

- 2 Double bedrooms
- 2 Bathrooms
- Private balcony
- 998 sq ft / 93 sq m
- 24 Hr concierge
- Residents facilities
- 0.3 miles to Kensington Olympia station
- EPC B