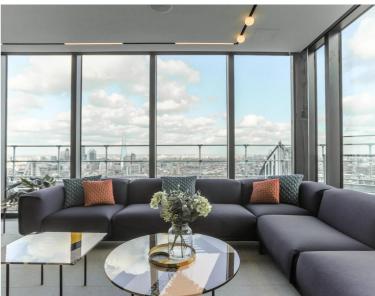

## **Description**

UNCLE is in one of the tallest high-rise buildings in London. This spacious one-bedroom apartment is furnished to an exceptional standard. The apartment has an open plan design and is finished to a high specification throughout, benefitting from a stylish kitchen with integrated Siemens appliances, spacious living and dining area leading to a large private balcony, contemporary bathroom, bedroom designed with built in wardrobes and wood floor throughout.

Pictures for illustration purposes.

Residents have access to a range of amenities, including a 24 hour residents' gym and a 45th floor sky lounge with panoramic views, and access to high speed fibre broadband up to 1GB. UNCLE has a 24/7 on site team to whom are dedicated to bringing high-quality homes and renting as it should be. UNCLE believes you shouldn't have to own a home to be treated like a home owner.