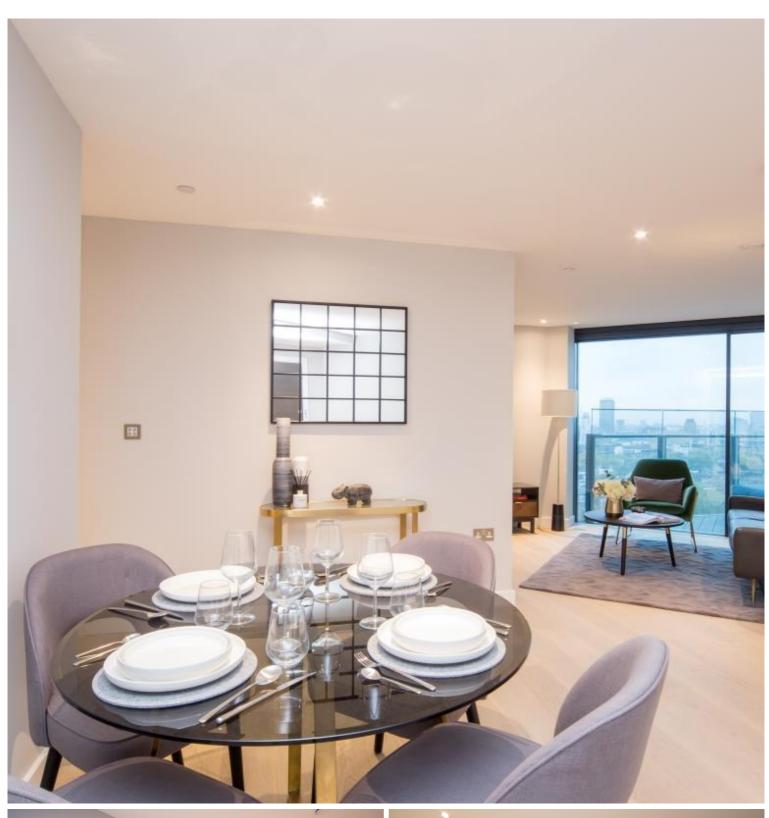

## **Description**

UNCLE is in one of the tallest high-rise buildings in London. This spacious one-bedroom apartment is furnished to an exceptional standard. The apartment has an open plan design and is finished to a high specification throughout, benefitting from a stylish kitchen with integrated Siemens appliances, spacious living and dining area leading to a large private balcony, contemporary bathroom, bedroom designed with built in wardrobes and wood floor throughout.

Pictures for illustration purposes.

Residents have access to a range of amenities, including a 24 hour residents' gym and a 45th floor sky lounge with panoramic views, and access to high speed fibre broadband up to 1GB. UNCLE has a 24/7 on site team to whom are dedicated to bringing high-quality homes and renting as it should be. UNCLE believes you shouldn't have to own a home to be treated like a home owner.