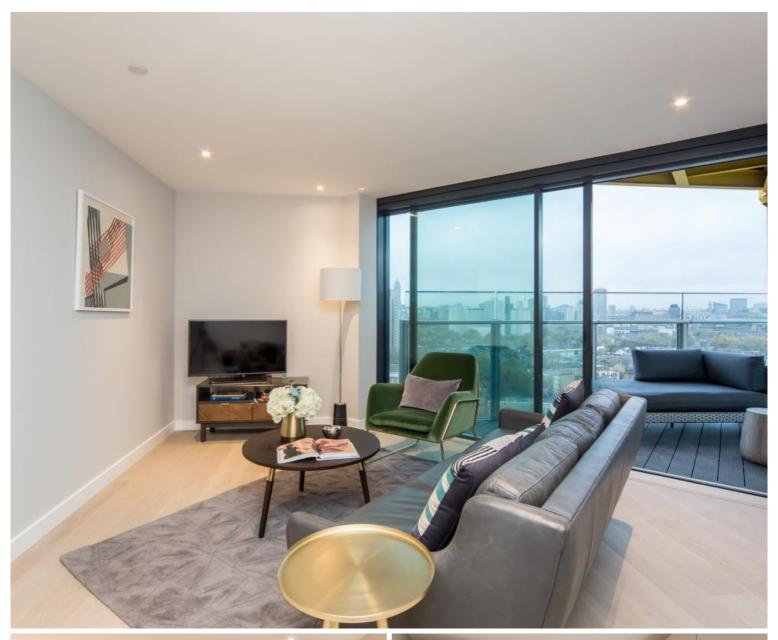

## **Description**

UNCLE is in one of the tallest high-rise buildings in London. This spacious one-bedroom apartment is furnished to an exceptional standard. The apartment has an open plan design and is finished to a high specification throughout, benefitting from a stylish kitchen with integrated Siemens appliances, spacious living and dining area leading to a large private balcony, contemporary bathroom, bedroom designed with built in wardrobes and wood floor throughout.

Pictures for illustration purposes.

Residents have access to a range of amenities, including a 24 hour residents' gym and a 45th floor sky lounge with panoramic views, and access to high speed fibre broadband up to 1GB. UNCLE has a 24/7 on site team to whom are dedicated to bringing high-quality homes and renting as it should be. UNCLE believes you shouldn't have to own a home to be treated like a home owner.

- Modern Apartment
- 30th Floor
- Balcony
- 24hr Concierge
- Residents Gym
- Residents Lounge and Workspace
- Open-Plan Kitchen
- Furnished
- Wooden Flooring
- Pictures for Illustration