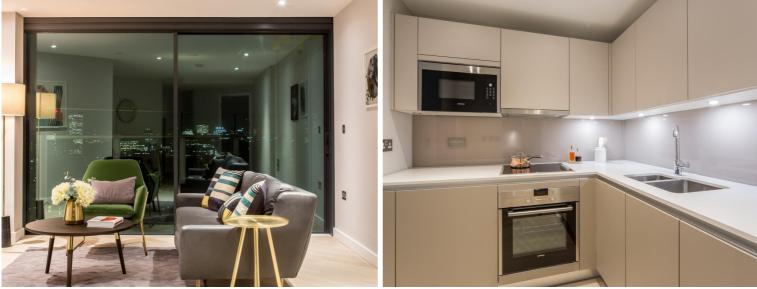

## **Description**

UNCLE is in one of the tallest high-rise buildings in London. This spacious one-bedroom apartment is furnished to an exceptional standard. The apartment has an open plan design and is finished to a high specification throughout, benefitting from a stylish kitchen with integrated Siemens appliances, spacious living and dining area leading to a large private balcony, contemporary bathroom, bedroom designed with built in wardrobes and wood floor throughout.

Pictures for illustration purposes.

Residents have access to a range of amenities, including a 24 hour residents' gym and a 45th floor sky lounge with panoramic views, and access to high speed fibre broadband up to 1GB. UNCLE has a 24/7 on site team to whom are dedicated to bringing high-quality homes and renting as it should be. UNCLE believes you shouldn't have to own a home to be treated like a home owner.