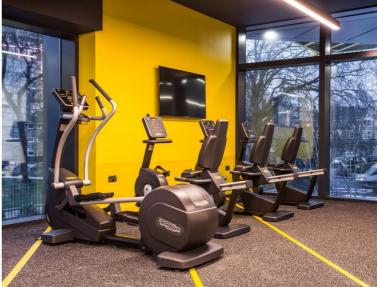

Pictures for illustration purposes.

Residents have access to a range of amenities, including a 24 hour residents' gym and a 45th floor sky lounge with panoramic views, and access to high speed fibre broadband up to 1GB. UNCLE has a 24/7 on site team to whom are dedicated to bringing high-quality homes and renting as it should be. UNCLE believes you shouldn't have to own a home to be treated like a home owner.

- Modern Apartment
- 30th Floor
- Balcony
- 24hr Concierge
- Residents Gym
- Residents Lounge and Workspace
- Open-Plan Kitchen
- Furnished
- Wooden Flooring
- Pictures for Illustration