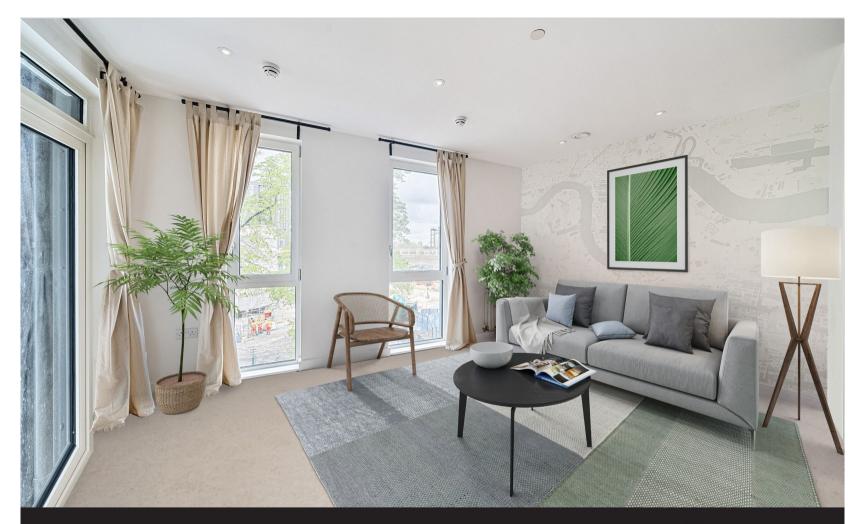

## **Key Features**

- Bathroom & en-suite shower room
- Lift in the block
- Concierge services
- Bright and spacious

- Council Tax: C
- Service Charge: £5,036.12
- Ground Rent: £250 p/a
- EPC: B

The accommodation comprises; an entrance hallway with large storage cupboard and doors leading to all rooms. The open-plan reception room / kitchen benefits from two large windows, flooding the room with natural light. The reception room has been tastefully decorated in neutral tones with a door leading out to the private balcony. The kitchen has been thoughtfully arranged with an array of eye and base level units and integrated appliances. The main bedroom is a large double room with the added benefit of an en-suite shower room, complete with toilet, hand basin and shower cubicle. The second bedroom is a smaller room, perfect as a guest bedroom or a home office. Completing the property is the family bathroom, laid out with toilet, hand basin and bathtub.