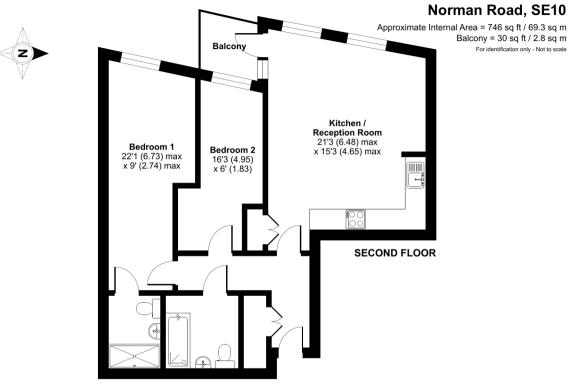

Floor plan produced in accordance with RICS Property Measurement Standards incorporating International Property Measurement Standards (IPMS2 Residential). ©ndchecom 2024. Produced for JLL Residential. REF: 1119499