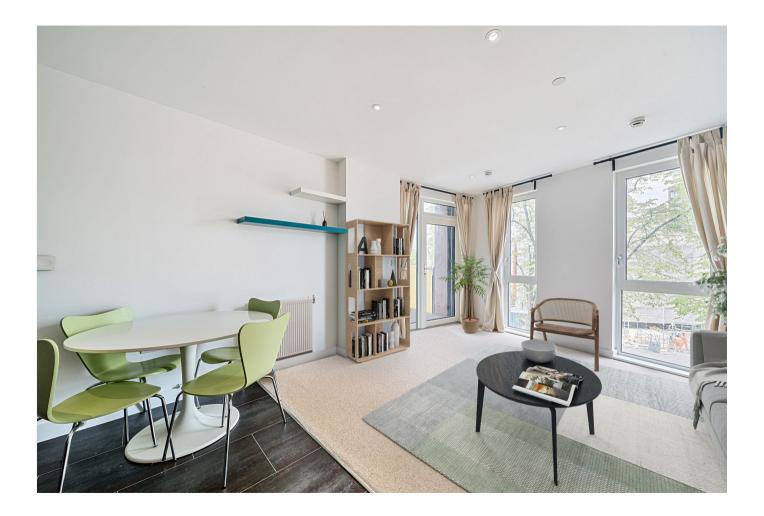

## **Key Features**

- Bathroom & en-suite shower room
- Lift in the block
- Concierge services
- Bright and spacious

- Council Tax: C
- Service Charge: £5,036.12
- Ground Rent: £250 p/a
- EPC: B

The accommodation comprises; an entrance hallway with large storage cupboard and doors leading to all rooms. The open-plan reception room / kitchen benefits from two large windows, flooding the room with natural light. The reception room has been tastefully decorated in neutral tones with a door leading out to the private balcony. The kitchen has been thoughtfully arranged with an array of eye and base level units and integrated appliances. The main bedroom is a large double room with the added benefit of an en-suite shower room, complete with toilet, hand basin and shower cubicle. The second bedroom is a smaller room, perfect as a guest bedroom or a home office. Completing the property is the family bathroom, laid out with toilet, hand basin and bathtub.