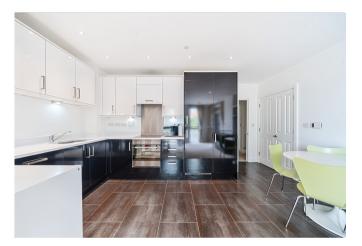

## **Key Features**

- Bathroom & en-suite shower room
- Lift in the block
- Concierge services
- Bright and spacious

- Council Tax: C
- Service Charge: £5,036.12
- Ground Rent: £250 p/a
- EPC: B

The accommodation comprises; an entrance hallway with large storage cupboard and doors leading to all rooms. The open-plan reception room / kitchen benefits from two large windows, flooding the room with natural light. The reception room has been tastefully decorated in neutral tones with a door leading out to the private balcony. The kitchen has been thoughtfully arranged with an array of eye and base level units and integrated appliances. The main bedroom is a large double room with the added benefit of an en-suite shower room, complete with toilet, hand basin and shower cubicle. The second bedroom is a smaller room, perfect as a guest bedroom or a home office. Completing the property is the family bathroom, laid out with toilet, hand basin and bathtub.