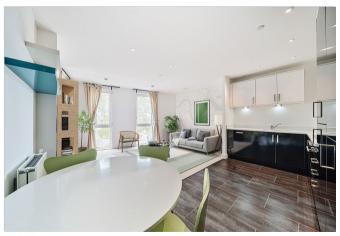

## **Key Features**

- Bathroom & en-suite shower room
- Lift in the block
- Concierge services
- Bright and spacious

- Council Tax: C
- Service Charge: £5,036.12
- Ground Rent: £250 p/a
- EPC: B

The accommodation comprises; an entrance hallway with large storage cupboard and doors leading to all rooms. The open-plan reception room / kitchen benefits from two large windows, flooding the room with natural light. The reception room has been tastefully decorated in neutral tones with a door leading out to the private balcony. The kitchen has been thoughtfully arranged with an array of eye and base level units and integrated appliances. The main bedroom is a large double room with the added benefit of an en-suite shower room, complete with toilet, hand basin and shower cubicle. The second bedroom is a smaller room, perfect as a guest bedroom or a home office. Completing the property is the family bathroom, laid out with toilet, hand basin and bathtub.