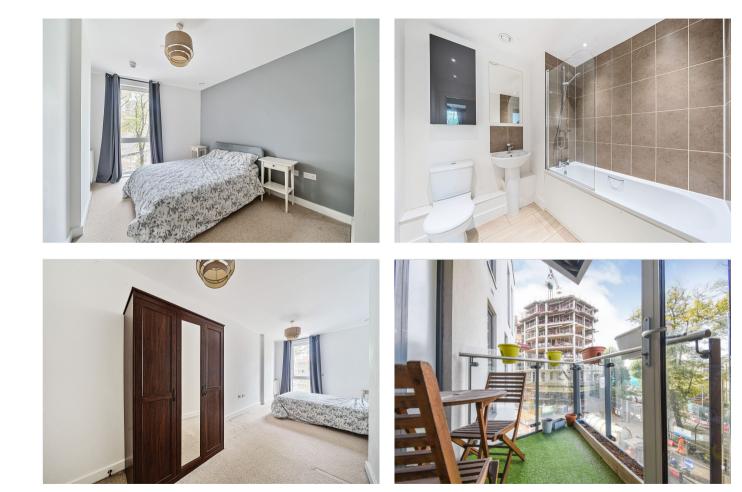

## **Key Features**

- Bathroom & en-suite shower room
- Lift in the block
- Concierge services
- Bright and spacious

- Council Tax: C
- Service Charge: £5,036.12
- Ground Rent: £250 p/a
- EPC: B

The accommodation comprises; an entrance hallway with large storage cupboard and doors leading to all rooms. The open-plan reception room / kitchen benefits from two large windows, flooding the room with natural light. The reception room has been tastefully decorated in neutral tones with a door leading out to the private balcony. The kitchen has been thoughtfully arranged with an array of eye and base level units and integrated appliances. The main bedroom is a large double room with the added benefit of an en-suite shower room, complete with toilet, hand basin and shower cubicle. The second bedroom is a smaller room, perfect as a guest bedroom or a home office. Completing the property is the family bathroom, laid out with toilet, hand basin and bathtub.