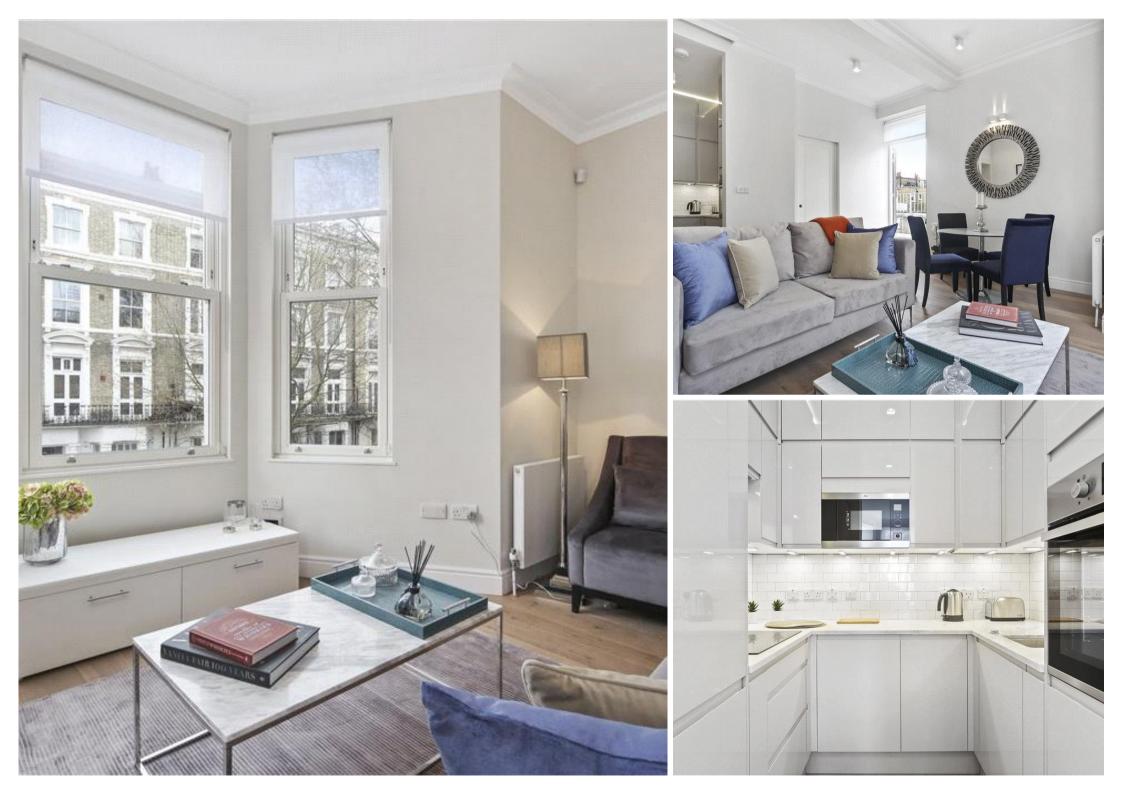

## Description

A lovely first floor flat in this well maintained building in the heart of Chelsea. The property consists of one double bedroom, one shower room, reception room and a fully fitted kitchen. The flat is presented in immaculate condition and further benefits include high ceilings, wooden flooring throughout and a wonderful balcony. Cathcart Road is conveniently located moments from the many shopping and transport amenities of the Fulham Road.

- 1 Double bedroom
- 1 Shower room
- Reception room
- Fully fitted kitchen
- First floor
- Balcony
- Approx. 608 sq ft (56 sq m)
- Furnished
- EPC: D
- Council tax: Band E