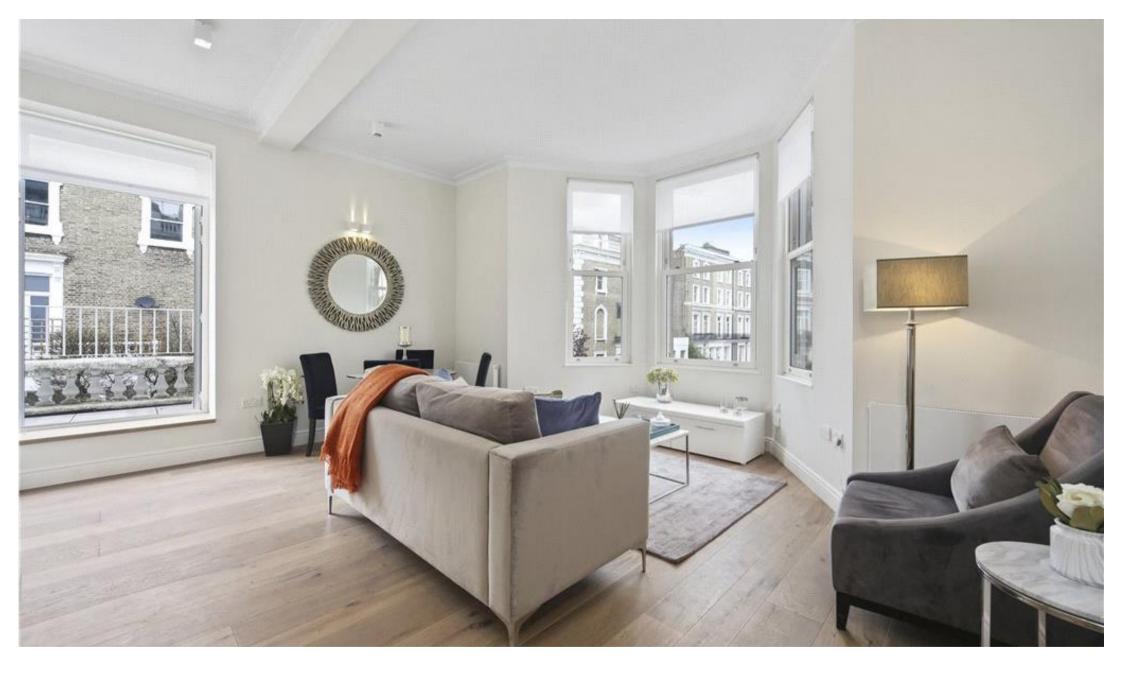

## Description

A lovely first floor flat in this well maintained building in the heart of Chelsea. The property consists of one double bedroom, one shower room, reception room and a fully fitted kitchen. The flat is presented in immaculate condition and further benefits include high ceilings, wooden flooring throughout and a wonderful balcony. Cathcart Road is conveniently located moments from the many shopping and transport amenities of the Fulham Road.

- 1 Double bedroom
- 1 Shower room
- Reception room
- Fully fitted kitchen
- First floor
- Balcony
- Approx. 608 sq ft (56 sq m)
- Furnished
- EPC: D
- Council tax: Band E