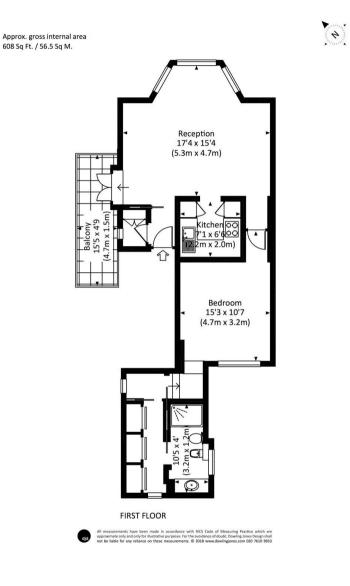

## Floorplan

- 1 Double bedroom
- 1 Shower room
- Reception room
- Fully fitted kitchen
- First floor
- Balcony
- Approx. 608 sq ft (56 sq m)
- Furnished
- EPC: D
- Council tax: Band E