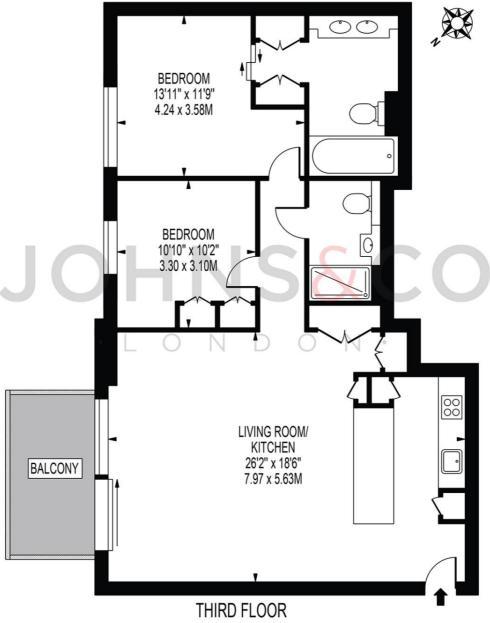

## Floorplan

932 sq ft | 87 sq m

## **LEGACY BUILDING**

APPROXIMATE GROSS INTERNAL FLOOR AREA: 932 SQ FT - 86.59 SQ M

FOR ILLUSTRATION PURPOSES ONLY

THIS FLOOR PLAN SHOULD BE USED AS A GENERAL OUTLINE FOR GUIDANCE ONLY AND DOES NOT CONSTITUTE IN WHOLE OR IN PART AN OFFER OR CONTRACT.