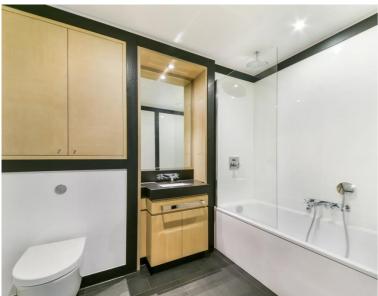

The apartment comprises of an open plan reception with fully fitted kitchen, private balcony, master bedroom with dressing area and en suite bathroom including dual sinks, second double bedroom with fitted wardrobes, contemporary shower room, excellent storage.