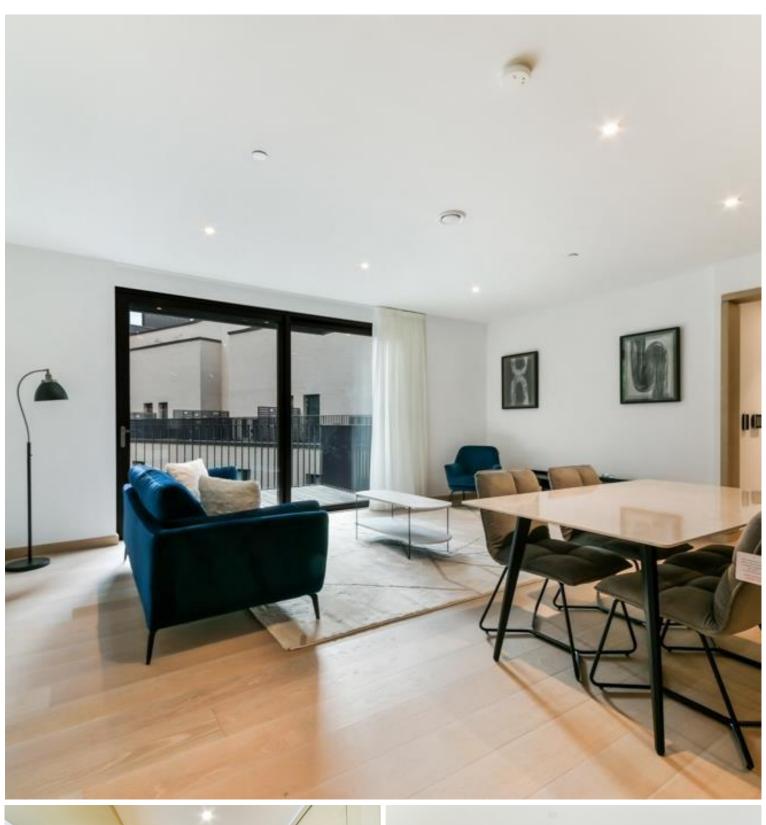

## Description

A 2 bedroom apartment in the sought after Embassy Gardens. The luxury development boasts excellent residents facilities including a 24 hour concierge, gym, sky pool, cinema, pool and spa, lounge, meeting room and lobby.

The apartment comprises of an open plan reception with fully fitted kitchen, private balcony, master bedroom with dressing area and en suite bathroom including dual sinks, second double bedroom with fitted wardrobes, contemporary shower room, excellent storage.

Leasehold: , EPC: , Approx. 934 sq ft

- Located opposite US Embassy
- Luxury facilities including the world famous Sky Pool
- Surrounded by green space
- Pet friendly
- A large two bedroom flat offering expansive living spaces
- Leasehold
- Approx. 934 Sq Ft