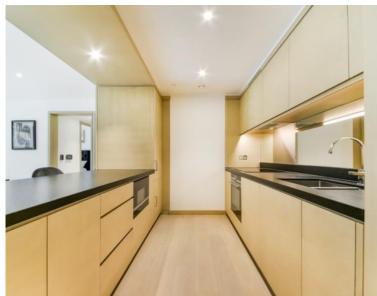

The apartment comprises of an open plan reception with fully fitted kitchen, private balcony, master bedroom with dressing area and en suite bathroom including dual sinks, second double bedroom with fitted wardrobes, contemporary shower room, excellent storage.