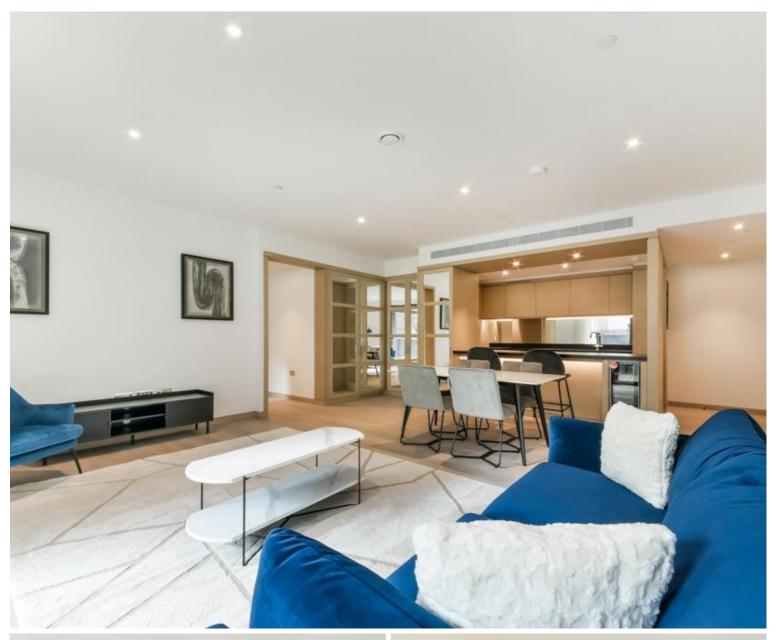

## Description

A 2 bedroom apartment in the sought after Embassy Gardens. The luxury development boasts excellent residents facilities including a 24 hour concierge, gym, sky pool, cinema, pool and spa, lounge, meeting room and lobby.

The apartment comprises of an open plan reception with fully fitted kitchen, private balcony, master bedroom with dressing area and en suite bathroom including dual sinks, second double bedroom with fitted wardrobes, contemporary shower room, excellent storage.

Leasehold: , EPC: , Approx. 934 sq ft

- Located opposite US Embassy
- Luxury facilities including the world famous Sky Pool
- Surrounded by green space
- Pet friendly
- A large two bedroom flat offering expansive living spaces
- Leasehold
- Approx. 934 Sq Ft