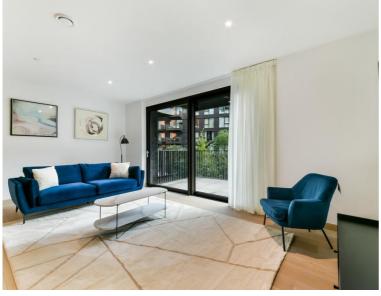

## Description

A 2 bedroom apartment in the sought after Embassy Gardens. The luxury development boasts excellent residents facilities including a 24 hour concierge, gym, sky pool, cinema, pool and spa, lounge, meeting room and lobby.

The apartment comprises of an open plan reception with fully fitted kitchen, private balcony, master bedroom with dressing area and en suite bathroom including dual sinks, second double bedroom with fitted wardrobes, contemporary shower room, excellent storage.

Leasehold: , EPC: , Approx. 934 sq ft

- Located opposite US Embassy
- Luxury facilities including the world famous Sky Pool
- Surrounded by green space
- Pet friendly
- A large two bedroom flat offering expansive living spaces
- Leasehold
- Approx. 934 Sq Ft