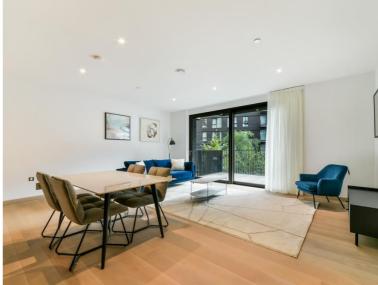

## Description

A 2 bedroom apartment in the sought after Embassy Gardens. The luxury development boasts excellent residents facilities including a 24 hour concierge, gym, sky pool, cinema, pool and spa, lounge, meeting room and lobby.

The apartment comprises of an open plan reception with fully fitted kitchen, private balcony, master bedroom with dressing area and en suite bathroom including dual sinks, second double bedroom with fitted wardrobes, contemporary shower room, excellent storage.

Leasehold: , EPC: , Approx. 934 sq ft

- Located opposite US Embassy
- Luxury facilities including the world famous Sky Pool
- Surrounded by green space
- Pet friendly
- A large two bedroom flat offering expansive living spaces
- Leasehold
- Approx. 934 Sq Ft