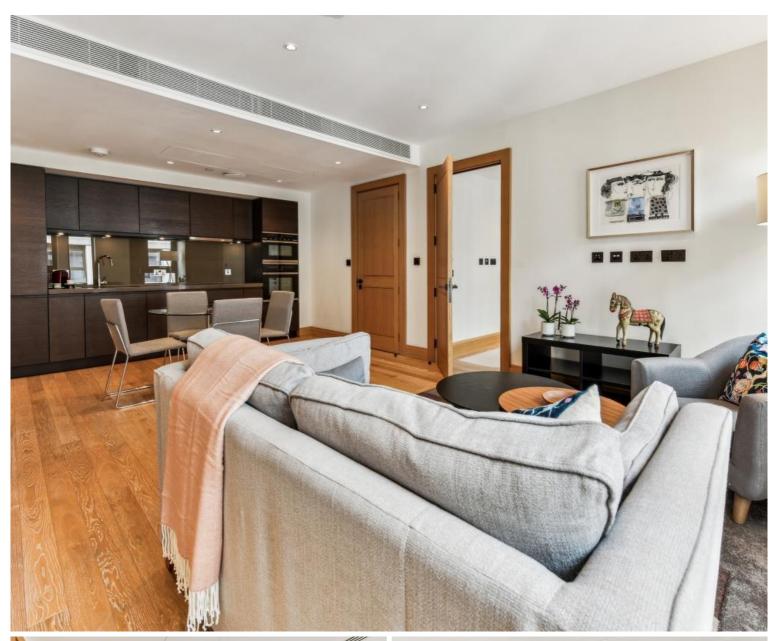

## Description

A modern one bedroom apartment on the 10th floor (with lift) of this luxury new development built ten years ago close to the River Thames, the Houses of Parliament and Tate Gallery.

This flat has open plan reception with a smart integrated kitchen, storage including built in wardrobes to the master bedroom, a utility cupboard housing a washer dryer, lift and 24 hour concierge.

The development is ideally located in the heart of Westminster and the residents of Abell and Cleland have full access to a state of the art gym, luxurious swimming pool and spa and business rooms.

- One bedroom
- Open plan reception room
- Kitchen with integrated appliances
- Furnished
- 10th floor
- Residents leisure suite with gym and pool
- 24 hour concierge
- Approx. 660 sq ft (61 sq m)
- EPC: B
- Council tax: Band H