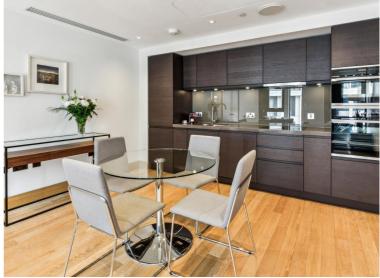

## Description

A modern one bedroom apartment on the 10th floor (with lift) of this luxury new development built ten years ago close to the River Thames, the Houses of Parliament and Tate Gallery.

This flat has open plan reception with a smart integrated kitchen, storage including built in wardrobes to the master bedroom, a utility cupboard housing a washer dryer, lift and 24 hour concierge.

The development is ideally located in the heart of Westminster and the residents of Abell and Cleland have full access to a state of the art gym, luxurious swimming pool and spa and business rooms.

- One bedroom
- Open plan reception room
- Kitchen with integrated appliances
- Furnished
- 10th floor
- Residents leisure suite with gym and pool
- 24 hour concierge
- Approx. 660 sq ft (61 sq m)
- EPC: B
- Council tax: Band H