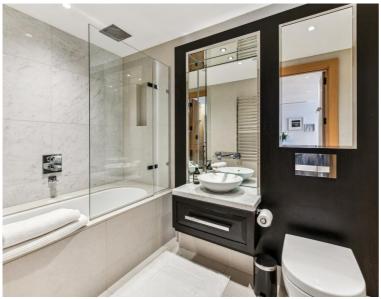

## Description

A modern one bedroom apartment on the 10th floor (with lift) of this luxury new development built ten years ago close to the River Thames, the Houses of Parliament and Tate Gallery.

This flat has open plan reception with a smart integrated kitchen, storage including built in wardrobes to the master bedroom, a utility cupboard housing a washer dryer, lift and 24 hour concierge.