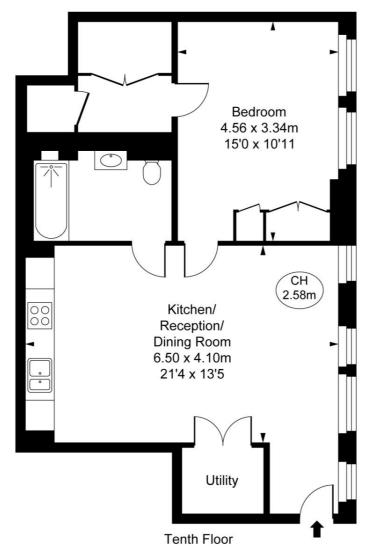

## Floorplan

660 sq ft | 61 sq m

Cleland House, John Islip Street, SW1P Approximate Gross Internal Area 61.31 sq m / 660 sq ft

(CH = Ceiling Heights)

This plan is not to scale. It is for guidance and not for valuation purposes.

All measurements and areas are approximate only, and have been prepared in accordance with the current edition of the RICS Code of Measuring Practice.

© Fulham Performance

174 Brompton Road, London SW3 1HP +4420 7306 1600 SalesKnightsbridge@jll.com Urban living, your way.