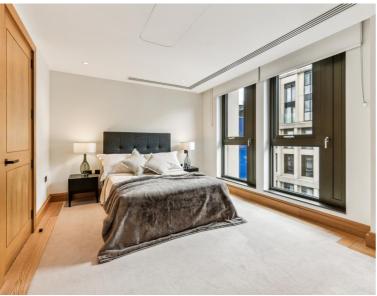

## Description

A modern one bedroom apartment on the 10th floor (with lift) of this luxury new development built ten years ago close to the River Thames, the Houses of Parliament and Tate Gallery.

This flat has open plan reception with a smart integrated kitchen, storage including built in wardrobes to the master bedroom, a utility cupboard housing a washer dryer, lift and 24 hour concierge.