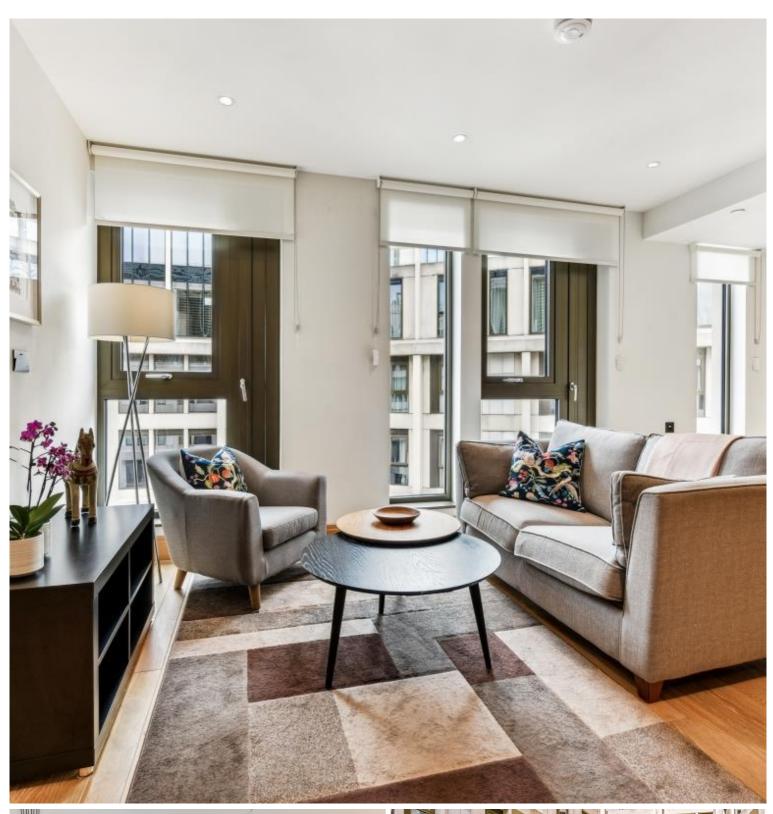

## Description

A modern one bedroom apartment on the 10th floor (with lift) of this luxury new development built ten years ago close to the River Thames, the Houses of Parliament and Tate Gallery.

This flat has open plan reception with a smart integrated kitchen, storage including built in wardrobes to the master bedroom, a utility cupboard housing a washer dryer, lift and 24 hour concierge.

The development is ideally located in the heart of Westminster and the residents of Abell and Cleland have full access to a state of the art gym, luxurious swimming pool and spa and business rooms.

- One bedroom
- Open plan reception room
- Kitchen with integrated appliances
- Furnished
- 10th floor
- Residents leisure suite with gym and pool
- 24 hour concierge
- Approx. 660 sq ft (61 sq m)
- EPC: B
- Council tax: Band H