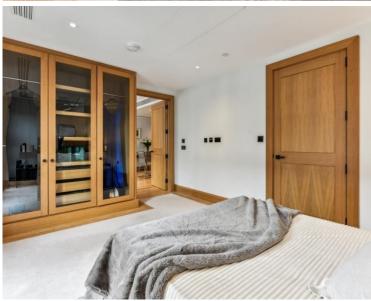

## Description

A modern one bedroom apartment on the 10th floor (with lift) of this luxury new development built ten years ago close to the River Thames, the Houses of Parliament and Tate Gallery.

This flat has open plan reception with a smart integrated kitchen, storage including built in wardrobes to the master bedroom, a utility cupboard housing a washer dryer, lift and 24 hour concierge.

The development is ideally located in the heart of Westminster and the residents of Abell and Cleland have full access to a state of the art gym, luxurious swimming pool and spa and business rooms.

- One bedroom
- Open plan reception room
- Kitchen with integrated appliances
- Furnished
- 10th floor
- Residents leisure suite with gym and pool
- 24 hour concierge
- Approx. 660 sq ft (61 sq m)
- EPC: B
- Council tax: Band H