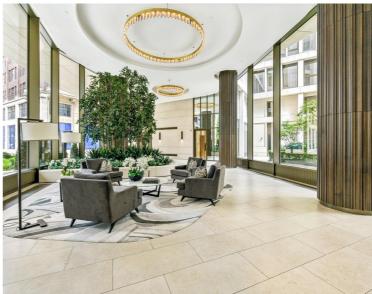

## Description

A modern one bedroom apartment on the 10th floor (with lift) of this luxury new development built ten years ago close to the River Thames, the Houses of Parliament and Tate Gallery.

This flat has open plan reception with a smart integrated kitchen, storage including built in wardrobes to the master bedroom, a utility cupboard housing a washer dryer, lift and 24 hour concierge.

The development is ideally located in the heart of Westminster and the residents of Abell and Cleland have full access to a state of the art gym, luxurious swimming pool and spa and business rooms.

- One bedroom
- Open plan reception room
- Kitchen with integrated appliances
- Furnished
- 10th floor
- Residents leisure suite with gym and pool
- 24 hour concierge
- Approx. 660 sq ft (61 sq m)
- EPC: B
- Council tax: Band H