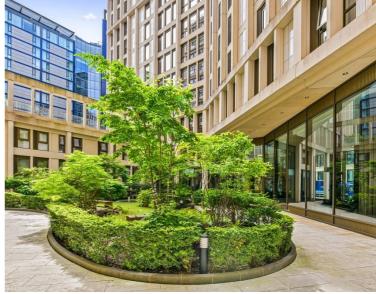

The development is ideally located in the heart of Westminster and the residents of Abell and Cleland have full access to a state of the art gym, luxurious swimming pool and spa and business rooms.

- One bedroom
- Open plan reception room
- Kitchen with integrated appliances
- Furnished
- 10th floor
- Residents leisure suite with gym and pool
- 24 hour concierge
- Approx. 660 sq ft (61 sq m)
- EPC: B
- Council tax: Band H