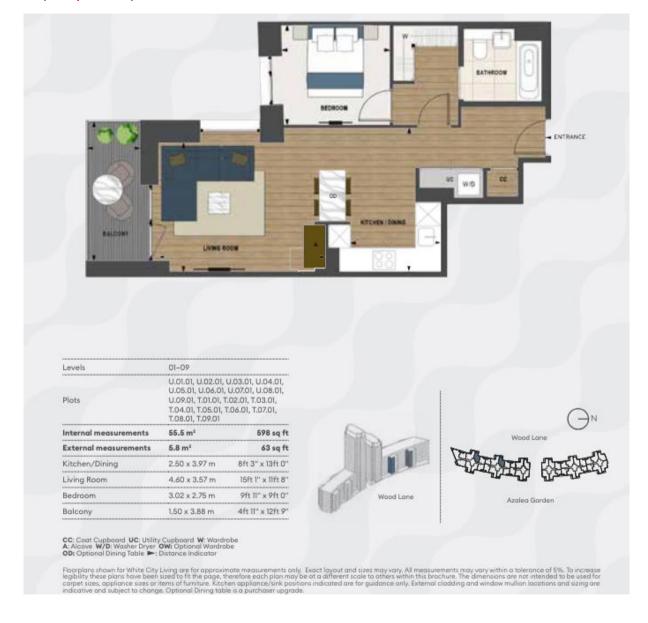

ally, relaxation rooms, a spa, and treatment rooms are available for those seeking true indulgence and pampering.

This vibrant neighbourhood offers a diverse range of shops, restaurants, and entertainment venues. Excellent transport links within 200 yards, including White City and Wood Lane Underground stations ensuring easy connections to the rest of London.

\*\*\*pictures are for illustration purposes only, floorplans shown for approximate measurements only and are not necessarily to scale\*\*\*

- The newest addition to White City Living
- Off-plan opportunity
- 1 Double bedroom
- 1 Bathroom
- Private balcony
- 24 Hr concierge
- · Luxury resident facilities
- White City and Wood Lane stations are within 200 yards
- 598 sq ft / 56 sq m
- EPC TBC



# Floorplan

## 598 sq ft | 56 sq m



### Kensington

387 Kensington High Street, London W14 8QA +4420 7087 5696 lettingskensington@eu.jll.com

## Urban living, your way.

#### jll.co.uk/residential

© 2019 Jones Lang LaSalle IP, Inc. All rights reserved. All information contained herein is from sources deemed reliable; however, no representation or warranty is made to the accuracy thereof.