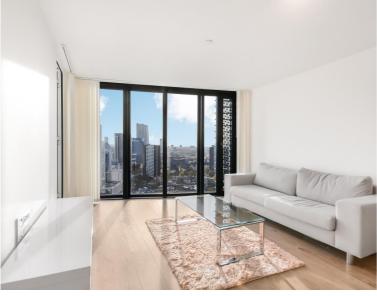

### Description

Available to the market, spacious and ultra modern 2 bedroom 2 bathroom apartment complete with a private winter garden situated on the 11th floor in the popular Stratford Plaza development, also known as Unex Tower E15.

Comprising of approximately 942 square feet, the property boasts an open-plan kitchen/living area with integrated appliances, winter garden, floor-to-ceiling-windows allowing plenty of light, double bedrooms and two bathrooms (including an en suite).