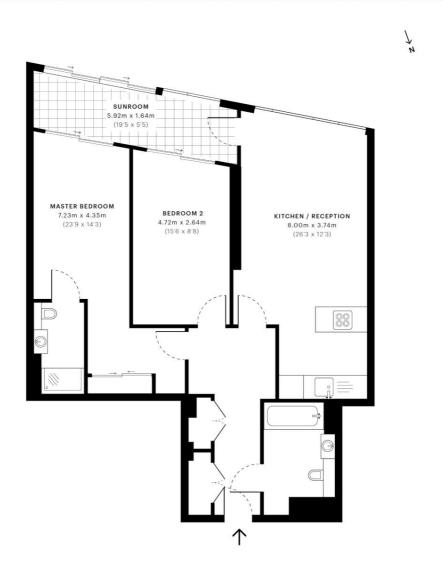

# Floorplan

942 sq ft | 88 sq m

Unex Tower, E15

29,539,321

GROSS INTERNAL AREA 87.5 Sqm / 942.1 Sqft

87.5 Sqm / 942.1 Sqft

NET AREA (INTERNAL)
Excludes walls and external
83.2 Sqm / 895.8 Sqft NET AREA (INTERNAL)

Limited use area under 0.0 Sqm / 0.0 Sqft

Spec floor plans are produced in accordance with Royal Institutio of Chartered Surveyors Property Measurement Standards. If you intend to rely on any measurement in a transaction you should perform your own checks. Plot/Gardens illustrative only and excluded from all area calculations.

IPMS 38 RESIDENTIAL 89.3 Sqm / 961.5 Sqft IPMS 3C RESIDENTIAL 85.0 Sqm / 915.1 Sqft

SPEC ID 5c76772477d7c10a0c054f43