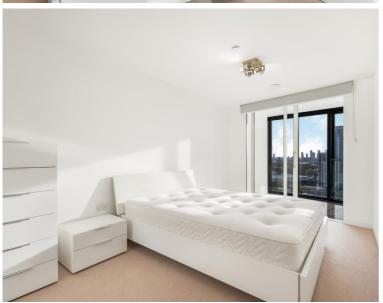

### Description

Available to the market, spacious and ultra modern 2 bedroom 2 bathroom apartment complete with a private winter garden situated on the 11th floor in the popular Stratford Plaza development, also known as Unex Tower E15.

Comprising of approximately 942 square feet, the property boasts an open-plan kitchen/living area with integrated appliances, winter garden, floor-to-ceiling-windows allowing plenty of light, double bedrooms and two bathrooms (including an en suite).

- Two Bedrooms
- Two Bathrooms
- 11th floor
- Winter-garden
- Communal roof garden
- Access to communal Roof terrace
- 24 hour concierge
- 0.2 mile from Stratford Underground Station
- Approx. 942 sq ft (87.5 sq m)
- EPC:B