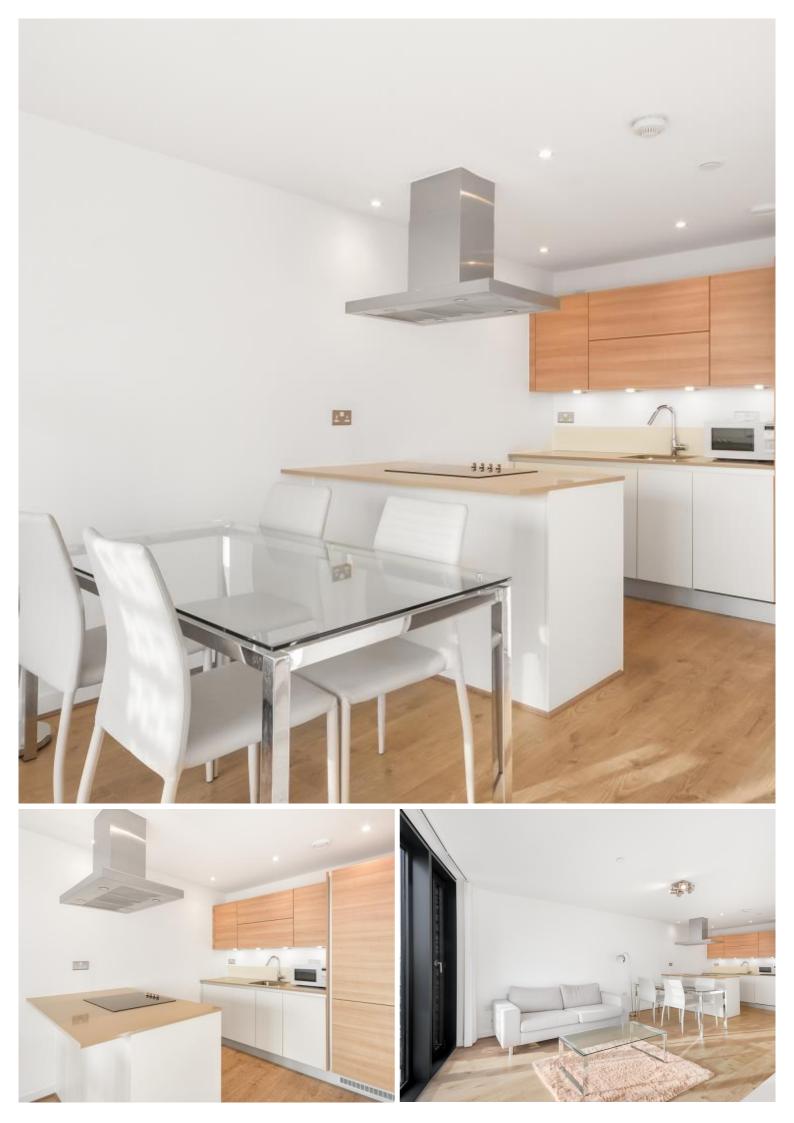

Comprising of approximately 942 square feet, the property boasts an open-plan kitchen/living area with integrated appliances, winter garden, floor-to-ceiling-windows allowing plenty of light, double bedrooms and two bathrooms (including an en suite).