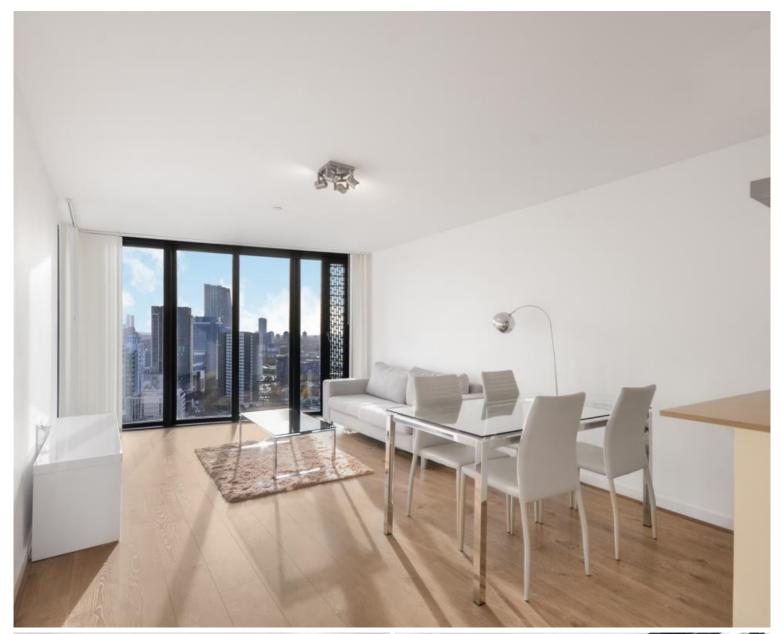

### Description

Available to the market, spacious and ultra modern 2 bedroom 2 bathroom apartment complete with a private winter garden situated on the 11th floor in the popular Stratford Plaza development, also known as Unex Tower E15.

Comprising of approximately 942 square feet, the property boasts an open-plan kitchen/living area with integrated appliances, winter garden, floor-to-ceiling-windows allowing plenty of light, double bedrooms and two bathrooms (including an en suite).

All transport facilities on your doorstep, with Stratford station being one minute's walk away. Just moments from the very Centre of London and perfectly positioned for fast and easy access to Canary Wharf and The City.

- Two Bedrooms
- Two Bathrooms
- 11th floor
- Winter-garden
- Communal roof garden
- Access to communal Roof terrace
- 24 hour concierge
- 0.2 mile from Stratford Underground Station
- Approx. 942 sq ft (87.5 sq m)
- EPC:B