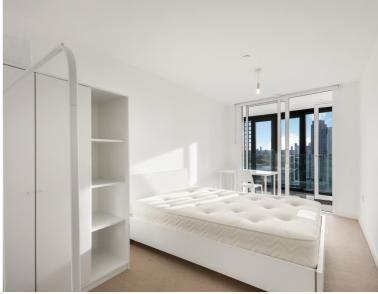

### Description

Available to the market, spacious and ultra modern 2 bedroom 2 bathroom apartment complete with a private winter garden situated on the 11th floor in the popular Stratford Plaza development, also known as Unex Tower E15.

Comprising of approximately 942 square feet, the property boasts an open-plan kitchen/living area with integrated appliances, winter garden, floor-to-ceiling-windows allowing plenty of light, double bedrooms and two bathrooms (including an en suite).

- Two Bedrooms
- Two Bathrooms
- 11th floor
- Winter-garden
- Communal roof garden
- Access to communal Roof terrace
- 24 hour concierge
- 0.2 mile from Stratford Underground Station
- Approx. 942 sq ft (87.5 sq m)
- EPC:B