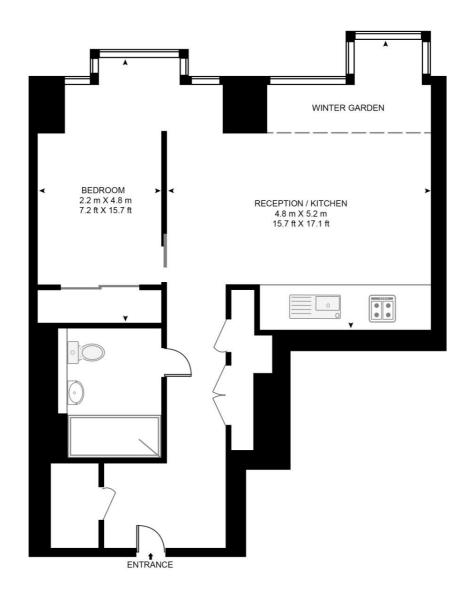

## Floorplan

495 sq ft | 46 sq m

#### CASSON SQUARE, SE1

APPROXIMATE GROSS INTERNAL FLOOR AREA 495 SQ.FT (46 SQ.M)

#### FOURTEENTH FLOOR

This floor plan has been defined by the RICS Code of Measurement. This floor plan and all others are for approximate representative purposes only and upon usage is agreed to as such by the client.