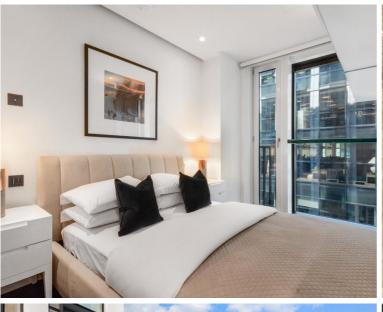

### **Description**

A fully furnished studio suite situated in the sought after 8 Casson Square, part of the luxury Southbank Place development in the heart of Waterloo, SE1.

Situated on the 14th floor, this spacious studio apartment comprises a well sized living room with a fully fitted kitchen to include Miele and Siemens appliances, partitioned sleeping area with large fitted wardrobes, contemporary shower room, wood flooring, South Easterly views and excellent storage space. The property has a high specification throughout featuring comfort cooling, underfloor heating and smart home technology.

We understand that cooling / heating is delivered via a communal system for which separate charges apply.

- Studio
- 1 Bathroom
- 14th Floor
- Winter Garden
- South Easterly views towards The Shard
- Luxury residents facilities
- Luxury fitted kitchen with Miele appliances
- 24 hour concierge
- Approx. 495 sq ft (46 sq m)
- 0.2 mile from Waterloo Station