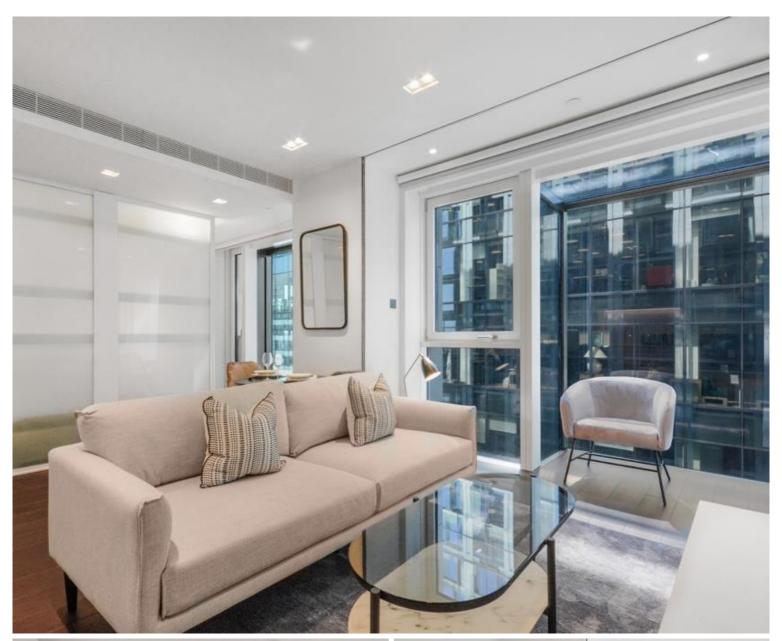

### **Description**

A fully furnished studio suite situated in the sought after 8 Casson Square, part of the luxury Southbank Place development in the heart of Waterloo, SE1.

Situated on the 14th floor, this spacious studio apartment comprises a well sized living room with a fully fitted kitchen to include Miele and Siemens appliances, partitioned sleeping area with large fitted wardrobes, contemporary shower room, wood flooring, South Easterly views and excellent storage space. The property has a high specification throughout featuring comfort cooling, underfloor heating and smart home technology.

8 Casson Square is in the heart of Southbank and on the doorstep of Waterloo Station (0.2 miles) with access to over ground routes, Bakerloo, Waterloo and City, Jubilee and Northern lines which provide easy access to Central London. The development benefits from luxury amenities which include an on-site gym, swimming pool with spa, exclusive resident's lounge and 24-hour concierge.

We understand that cooling / heating is delivered via a communal system for which separate charges apply.

- Studio
- 1 Bathroom
- 14th Floor
- Winter Garden
- South Easterly views towards The Shard
- Luxury residents facilities
- Luxury fitted kitchen with Miele appliances
- 24 hour concierge
- Approx. 495 sq ft (46 sq m)
- 0.2 mile from Waterloo Station