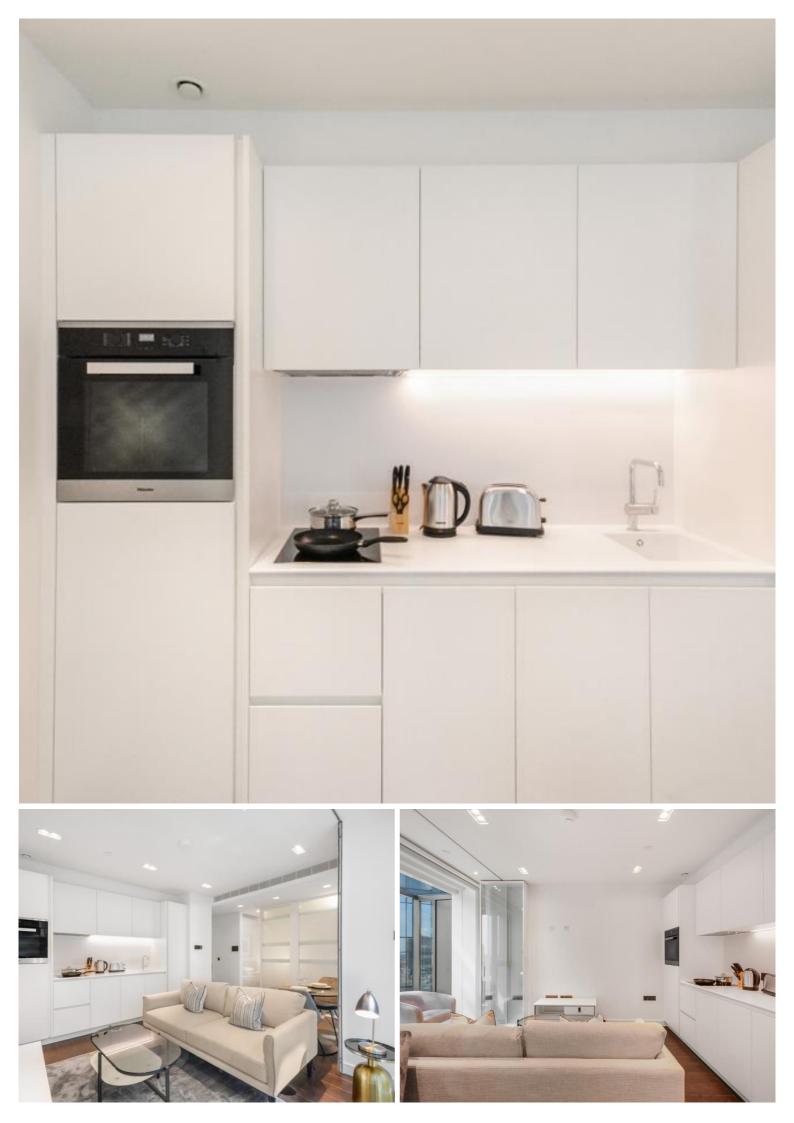

### **Description**

A fully furnished studio suite situated in the sought after 8 Casson Square, part of the luxury Southbank Place development in the heart of Waterloo, SE1.

Situated on the 14th floor, this spacious studio apartment comprises a well sized living room with a fully fitted kitchen to include Miele and Siemens appliances, partitioned sleeping area with large fitted wardrobes, contemporary shower room, wood flooring, South Easterly views and excellent storage space. The property has a high specification throughout featuring comfort cooling, underfloor heating and smart home technology.

We understand that cooling / heating is delivered via a communal system for which separate charges apply.

- Studio
- 1 Bathroom
- 14th Floor
- Winter Garden
- South Easterly views towards The Shard
- Luxury residents facilities
- Luxury fitted kitchen with Miele appliances
- 24 hour concierge
- Approx. 495 sq ft (46 sq m)
- 0.2 mile from Waterloo Station